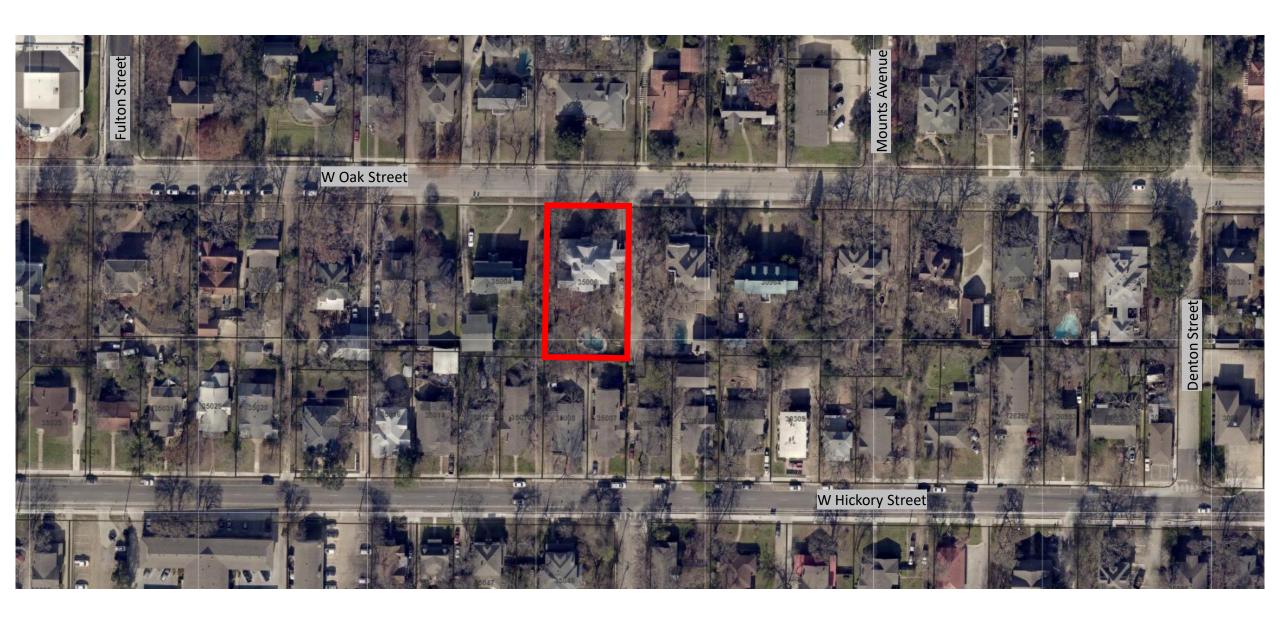

permanent improvement and/or restoration of a local historic landmark property located at 903 W Oak Street, in the Oak-Hickory Historic District. The site is located on the south side of W Oak Street between Fulton Street and Mounts Avenue. (HL24-0001,

903 W Oak Street, Cameron Robertson)

<u>Attachments:</u> Exhibit 1 - Agenda Information Sheet

Exhibit 2 - Site Location Map

Exhibit 3 - Application for Historic Landmark Tax Exemption Authorization

# **AGENDA CAPTION**

Hold a public meeting and determine whether the presented expenses resulted in a permanent improvement and/or restoration of a local historic landmark property located at 903 W Oak Street, in the Oak-Hickory Historic District. The site is located on the south side of W Oak Street between Fulton Street and Mounts Avenue. (HL24-0001, 903 W Oak Street, Cameron Robertson)

# **SUBJECT**

Hold a public meeting and determine whether the presented expenses resulted in a permanent improvement and/or restoration of a local historic landmark property located at 903 W Oak Street, in the Oak-Hickory Historic District. The site is located on the south side of W Oak Street between Fulton Street and Mounts Avenue. (HL24-0001, 903 W Oak Street, Cameron Robertson)

# **BACKGROUND**

The Oak-Hickory Historic District property is a local historic landmark known as the G.H. Blewett House, which is located on the south side of W Oak Street between Fulton Street and Mounts Avenue. The applicants, Dudley and Dee Ann Reed, have completed repairs and maintenance to the residential property's electrical system, drainage network, architectural details, interior doorways, and fireplace. The work completed is listed below: