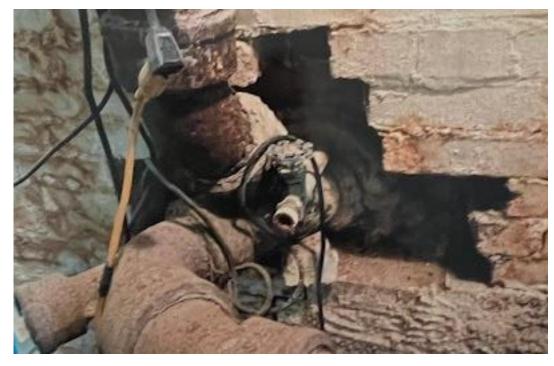

# (2) Start/Completion Dates: Oct-Nov- 2022

Work Dowe: Replaced smaller sump pump with a larger one, Nork done on breaker box to bring up to code, sealed fire place opening to prevent drafts (help with heating / evoling usus) and and animals from entering. Its also capped gas line due to there is mo longer a working chimney. Also to Ensure structual integrity of original fireplace. Theserved original his torical tile work around fireplace.

# **BACKGROUND**

The Oak-Hickory Historic District property is a local historic landmark known as the G.H. Blewett House, which is located on the south side of W Oak Street between Fulton Street and Mounts Avenue. The applicants, Dudley and Dee Ann Reed, have completed repairs and maintenance to the residential property's electrical system, drainage network, architectural details, interior doorways, and fireplace. The work completed is listed below: