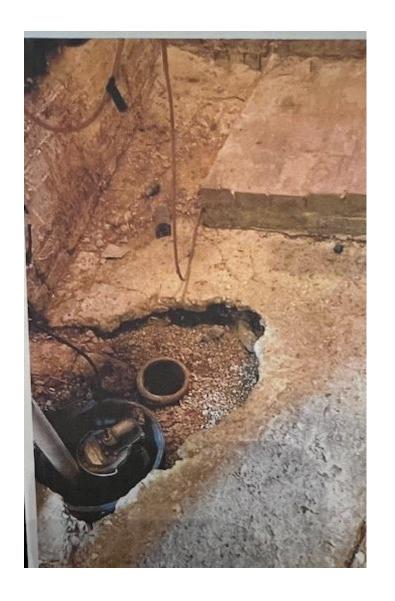

# **BACKGROUND**

The Oak-Hickory Historic District property is a local historic landmark known as the G.H. Blewett House, which is located on the south side of W Oak Street between Fulton Street and Mounts Avenue. The applicants, Dudley and Dee Ann Reed, have completed repairs and maintenance to the residential property's electrical system, drainage network, architectural details, interior doorways, and fireplace. The work completed is listed below:

# (2) Start/Completion Dates: Oct-Nov- 2022

Work Dowe: Replaced smaller sump pump with a larger one, Nork done on breaker box to bring up to code, sealed fire place opening to prevent drafts (help with heating / evoling usus) and and animals from entering. Its also capped gas line due to there is mo longer a working chimney. Also to Ensure structual integrity of original fireplace. Theserved original his torical tile work around fireplace.