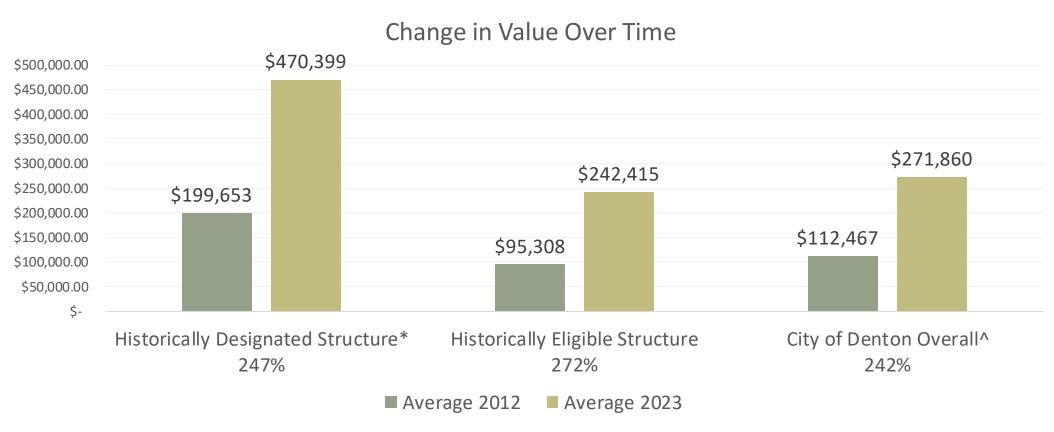

ton County  | 0.189485 | \$568      | 0       | \$568                     |
| Denton ISD     | 1.1592   | \$3,478    | 0       | \$3,478                   |

# Staff Assessment

## Original Dataset: 2,968 Structures

Calculations Dataset: 2,275 Structures

## Removed:

## Non-taxable properties

- Government & school facilities
- Churches

## Commercial properties

- Large commercial structures
- Downtown & Fry Street attached commercial structures

## Significantly altered properties

- Structures that have been torn down replaced or lots/land
- Parcels where original structure exists but additional buildings are present (example: apartments built on parcel and original home used as apartment office)

# Overview of Methodology

## Overview of Residential Property Values

(2012 vs. 2023)



\*Includes Oak-Hickory Historic District

^14,316 units in both 2012 & 2023

## Homeowner Average Savings

A homeowner's average savings from the existing 50% property tax exemption

\*Context reminder: Historically designated properties **must complete a minimum of \$10,000** in improvements and/or restorations over a 10-year period to qualify.

| Government Entity           | Annual (2023) | Prior 10 Year Savings |
|-----------------------------|---------------|-----------------------|
| City of Denton - Designated | \$1,305       | \$10,059              |
| City of Denton - Eligible   | \$665         | \$4,740               |

# Other City Subsidies (\$)

## Designation and Tax Exemption Processes

- •Historic Landmark Designation Application: \$101 (2023 Cost to Applicant) Cost to Ci