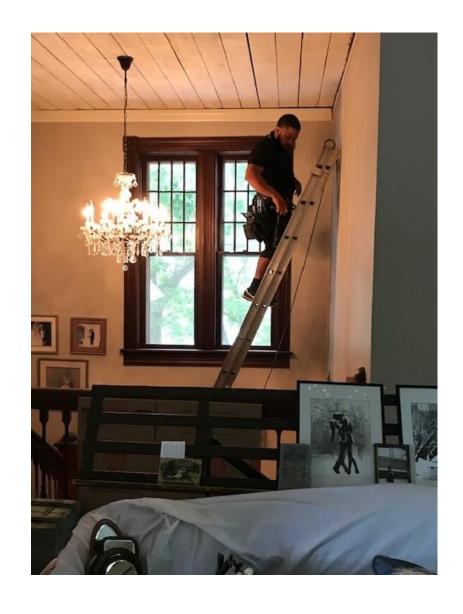

# **BACKGROUND**

The Oak-Hickory Historic District property is a local historic landmark known as the G.H. Blewett House, which is located on the south side of W Oak Street between Fulton Street and Mounts Avenue. The applicants, Dudley and Dee Ann Reed, have completed repairs and maintenance to the residential property's electrical system, drainage network, architectural details, interior doorways, and fireplace. The work completed is listed below: