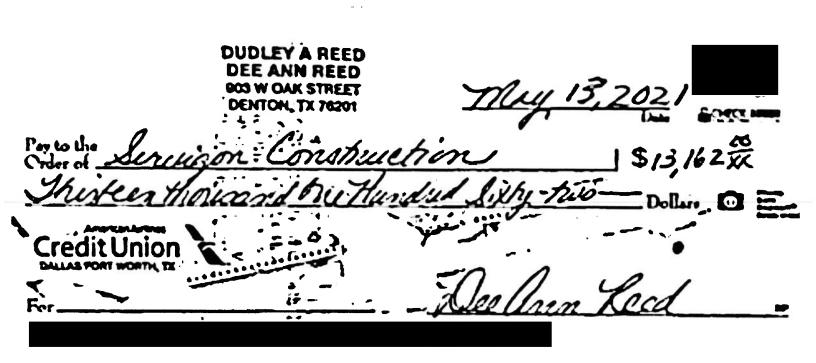

| <b>Company</b>               | <u>Service</u>               | <u>Payment</u> |
|------------------------------|------------------------------|----------------|
|                              | Sump Pump Repair             | \$3,905.00     |
|                              | Replace Smaller Sump Pump;   |                |
|                              | Breaker Box Updates; Sealed  |                |
|                              | Fireplace Opening and Capped | \$4,605.00     |
|                              | Gas Line, along with General |                |
| Servigon Construction Group, | Repair; Door Adjustments     |                |
| LLC                          | Removal and Replacement of   |                |
| LLC                          | Non-Historic Crown Molding   |                |
|                              | with Historically Accurate   | \$8,513.44     |
|                              | Crown Molding to match       |                |
|                              | remaining residence          |                |
|                              | Bathroom Renovations and     |                |
|                              | Creation of a New Storage    | \$13,162.00    |
|                              | Space                        |                |
| TOTAL \$30,185               |                              |                |

The applicant submitted invoices for the subject work, which is included in their application. Refer to Exhibit 3 - Application for Historic Landmark Tax Exemption Authorization.

Based on documentation, the improvements were completed in March 2021, May 2021, November 2022, and March 2024. The total expense for the work was \$30,185.44. The applicant has provided staff with proof of payment for the completed repairs and maintenance in the form of supporting documentation.

# Invoice

**BILL TO** 

**Dudley and Dee Ann Reed Reed** 

| INVOICE# | DATE       | TOTAL DUE  | DUE DATE   | ENCLOSED |
|----------|------------|------------|------------|----------|
| 0001     | 03/12/2024 | \$3,905.00 | 03/08/2024 |          |

| SERVICE         | DESCRIPTION      | QTY | RATE     | AMOUNT   |
|-----------------|------------------|-----|----------|----------|
| 3600 - Plumbing | Sump Pump Repair | 1   | 3,830.00 | 3,830.00 |
| 1900 - TBD      | Extra Gravel     | 1   | 75.00    | 75.00    |

BALANCE DUE

\$3,905.00