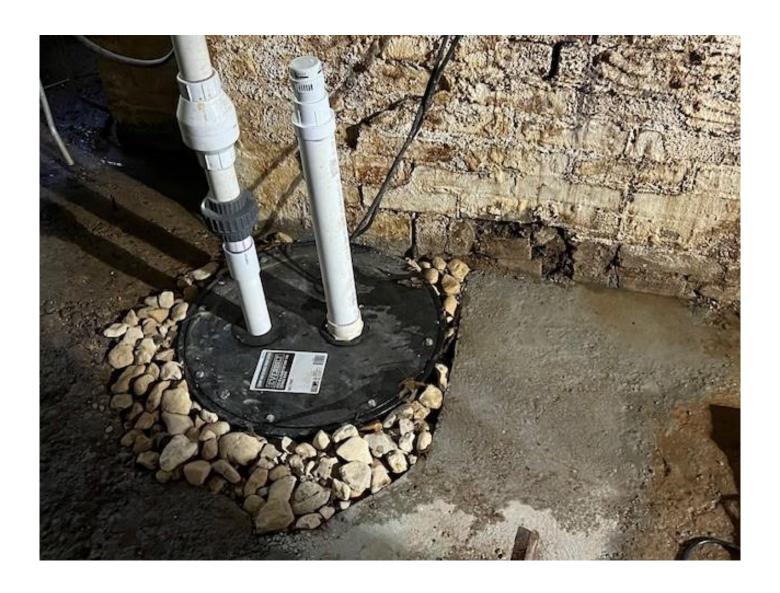

# **BACKGROUND**

The Oak-Hickory Historic District property is a local historic landmark known as the G.H. Blewett House, which is located on the south side of W Oak Street between Fulton Street and Mounts Avenue. The applicants, Dudley and Dee Ann Reed, have completed repairs and maintenance to the residential property's electrical system, drainage network, architectural details, interior doorways, and fireplace. The work completed is listed below:

# (2) Start/Completion Dates: Oct-Nov- 2022

Work Dowe: Replaced smaller sump pump with a larger one, Nork done on breaker box to bring up to code, sealed fire place opening to prevent drafts (help with heating / evoling usus) and and animals from entering. Its also capped gas line due to there is mo longer a working chimney. Also to Ensure structual integrity of original fireplace. Theserved original his torical tile work around fireplace.