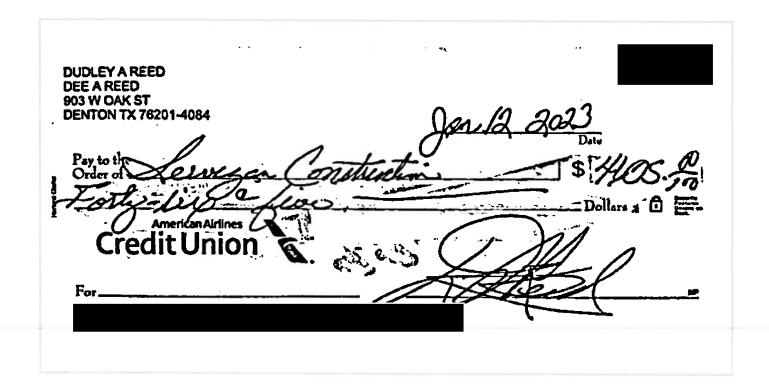

| <b>Company</b>               | <u>Service</u>               | <u>Payment</u> |
|------------------------------|------------------------------|----------------|
|                              | Sump Pump Repair             | \$3,905.00     |
|                              | Replace Smaller Sump Pump;   |                |
|                              | Breaker Box Updates; Sealed  |                |
|                              | Fireplace Opening and Capped | \$4,605.00     |
|                              | Gas Line, along with General |                |
| Servigon Construction Group, | Repair; Door Adjustments     |                |
| LLC                          | Removal and Replacement of   |                |
| LLC                          | Non-Historic Crown Molding   |                |
|                              | with Historically Accurate   | \$8,513.44     |
|                              | Crown Molding to match       |                |
|                              | remaining residence          |                |
|                              | Bathroom Renovations and     |                |
|                              | Creation of a New Storage    | \$13,162.00    |
|                              | Space                        |                |
| TOTAL \$30,185               |                              |                |

| INVOICE # | DATE       | TOTAL DUE  | DUE DATE   | TERMS  | ENCLOSED |
|-----------|------------|------------|------------|--------|----------|
| 1322      | 11/13/2022 | \$4,605.00 | 12/13/2022 | Net 30 |          |

| SERVICE              | DESCRIPTION                  | QTY         | RATE     | AMOUNT      |
|----------------------|------------------------------|-------------|----------|-------------|
| 1900 - TBD           | Sump pump repair & pump      | 1           | 2,610.00 | 2,610.00    |
| 1000 - 1999 Pre-site | Electrical Breaker work      | 1           | 830.00   | 830.00      |
| 1000 - 1999 Pre-site | Fireplace                    | 1           | 1,030.00 | 1,030.00    |
| 1000 - 1999 Pre-site | Door Adjustment/miscellanous | 1           | 135.00   | 135.00      |
|                      |                              | BALANCE DUE |          | A 4 00 = 00 |

BALANCE DUE

\$4,605.00

**Date:** 5/28/2021

Type:

Debit - Check