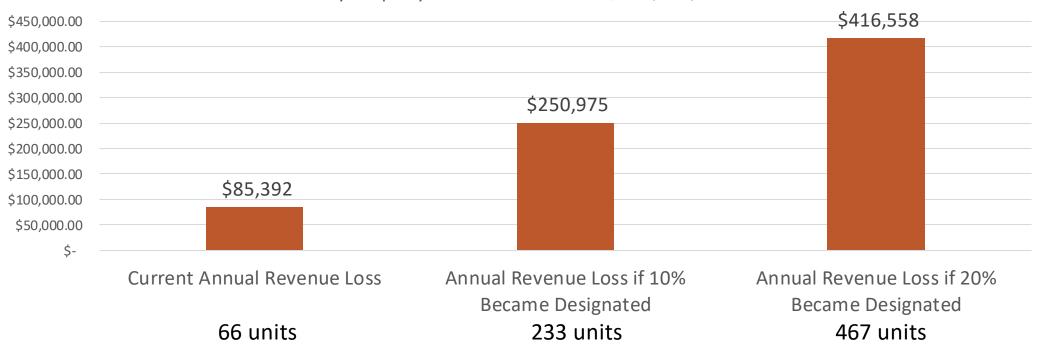

of Processing Applications, Noticing Designations, and Attending After-Hour Meetings and Public Hearings
- Designated Historic Sites Tax Exemption Application: Free
- •Certificate of Appropriateness Application: \$101 (2023 Cost to Applicant) Cost to City: \$8,213
  - Administrative Costs of Processing Applications and Attending After-Hour Meetings

## <u>Historic Preservation Program</u>

- Administrative Cost of Managing the Historic Preservation Program
  - Education and Outreach, Marketing, Code Amendments, Website Updates, Technical Assistance, etc.

# Designated Residential Properties Impact on City Revenue

Total Annual reduction of property tax revenue to City of Denton for current program - based on average eligible property value

City Property Tax Revenue 2023 = \$104,014,199



## Next Steps

- Presentation about other cities incentive programs
- Continued conversation

# Discussion/Questions

O Is the City doing enough to incentivize residential historic designations?

☐ Yes or No?

☐ Why?

## DENTON

## City of Denton

City Hall 215 E. McKinney St. Denton, Texas 76201 www.cityofdenton.com

## Legislation Text

File #: HLC24-012, Version: 1

### **AGENDA CAPTION**

Receive a report, hold a discussion, and give staff direction on the Historic Landmark Commission's request for local historic designation of eligible historic properties.

## **City of Denton**



City Hall 215 E. McKinney Street Denton, Texas www.cityofdenton.com

#### **AGENDA INFORMATION SHEET**

**DEPARTMENT:** Department of Development Services

**ACM:** Cassey Ogden

**DATE:** May 13, 2024

#