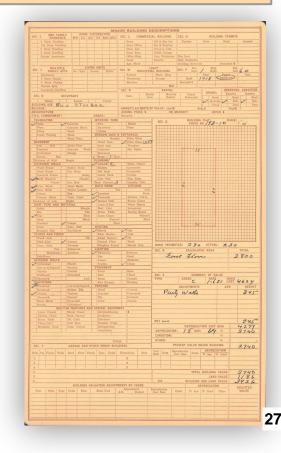

Legal Description of the property:

108 W McKinney Denton

LACY ADDN BLK 1 LOT 9(W35') 12/403///BBB&C RR 185

| Project Categories         | Estimated Costs | Grant Requested |
|----------------------------|-----------------|-----------------|
| Facade/Building Rehab ROOF | \$70,000        | \$25,000        |
| Awnings                    | \$0             |                 |
| Signs                      | TBD             |                 |
| Impact Fees                | \$0             |                 |
| Utility Upgrades           | \$55,200        | \$25,000        |
| Interior/Code Improvements | \$17,600        |                 |
| Fire Suppression System    | \$0             |                 |
| Totals                     | \$142,800       | \$50,000        |