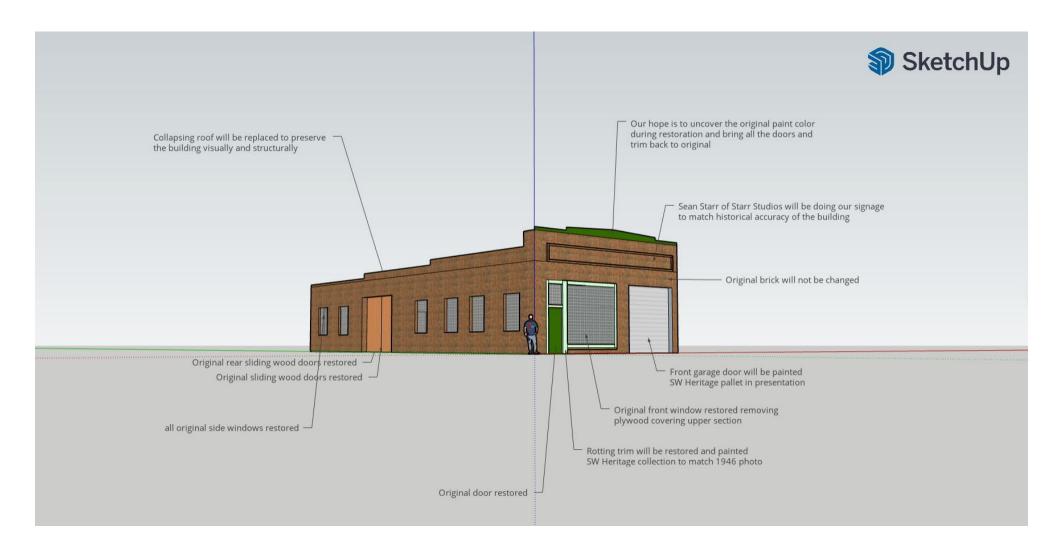

### BACKGROUND

Bullseye Bike Shop, a well-established business in Denton with a 14-year history, has experienced significant growth and success, leading to the need for expansion. Bullseye Bike owner Kevin Marshall, and Dallas preservationist Michaella Ramier teamed up to purchase 109 W. McKinney, formerly home to Walt's Garage. The 2,800 square feet historic building location will house Bullseye Bike Shop as the anchor tenant, while also providing space for various local small businesses and creative pursuits, further contributing to Denton's vibrant community atmosphere.

The building dates back to an early 1900's build and is currently in a state of disrepair with a deteriorating roof and empty interior. Extensive rehabilitation is planned, including the installation of a new roof, upgrading the mechanical systems, electrical wiring, plumbing, and HVAC. These improvements will ensure structural integrity and provide a safe, comfortable environment for customers and employees.

The owner is also committed to preserving the building's historical charm, restoring the original windows, repairing rotting wood, and maintaining exposed brick on both the interior and exterior. The plan is to add historically sensitive storefront signage, millwork colors, and exterior lighting, enhancing the building's appearance while maintaining its historical context within the community. The existing sliding wood doors will be renovated for improved functionality while preserving their original character.

Staff received documents from the applicant on April 24, 2023. Staff's review of the material provided, and per The Standards above, the proposed project is approved for the restoration work below:

- Cleaning and restoration of exterior and interior exposed brick
- Restoration and exposure of original exterior windows on the north, west, and south facades
- Implementation of new electrical and plumbing, including HVAC
- Roof demolition, stabilization, reframing and new installation
- New garage door with walking door entry on the front (south) façade
- Restoration of original sliding wood doors on the north and west facades
- Use of historically accurate paint colors from the 1930s-1940s Sherwin Williams America's Heritage Historical Exterior Colors Pallet
  - Noted that should the original paint colors appear, the applicant will honor those colors and proceed historically in line with findings
- Implementation of historically appropriate exterior electrical fixtures