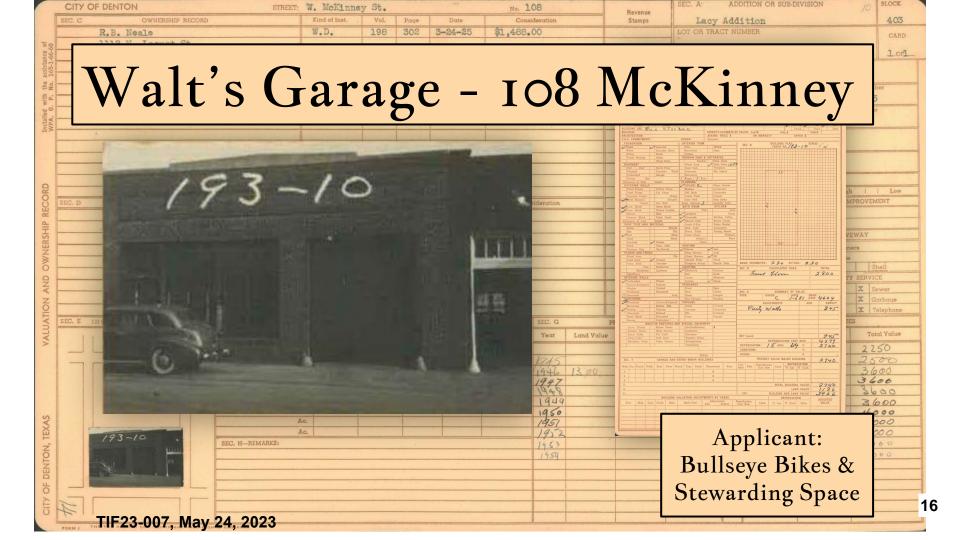

### BACKGROUND

Bullseye Bike Shop, a well-established business in Denton with a 14-year history, has experienced significant growth and success, leading to the need for expansion. Bullseye Bike owner Kevin Marshall, and Dallas preservationist Michaella Ramier teamed up to purchase 109 W. McKinney, formerly home to Walt's Garage. The 2,800 square feet historic building location will house Bullseye Bike Shop as the anchor tenant, while also providing space for various local small businesses and creative pursuits, further contributing to Denton's vibrant community atmosphere.

| Applicant Name<br>Managers Michaella Ramler & Kevin Ma | rshall Date 4/20/2023                          |
|--------------------------------------------------------|------------------------------------------------|
| Business Name<br>Bullseye Investments & Holding LLC    |                                                |
| Mailing Address                                        |                                                |
| 700 W Hickory Denton                                   |                                                |
| Contact Phone<br>214-543-6710                          | Email Address<br>michaella@stewardingspace.com |
| Building Owner (if different from applica              | nt)                                            |
| Historical/Current Building Name<br>Walt's Garage      |                                                |
| Project Site/Address                                   |                                                |
| 108 W McKinney                                         |                                                |

Legal Description of the property:

108 W McKinney Denton

LACY ADDN BLK 1 LOT 9(W35') 12/403///BBB&C RR 185

| Project Categories         | Estimated Costs | Grant Requested |
|----------------------------|-----------------|-----------------|
| Facade/Building Rehab ROOF | \$70,000        | \$25,000        |
| Awnings                    | \$0             |                 |
| Signs                      | TBD             |                 |
| Impact Fees                | \$0             |                 |
| Utility Upgrades           | \$55,200        | \$25,000        |
| Interior/Code Improvements | \$17,600        |                 |
| Fire Suppression System    | \$0             |                 |
| Totals                     | \$142,800       | \$50,000        |