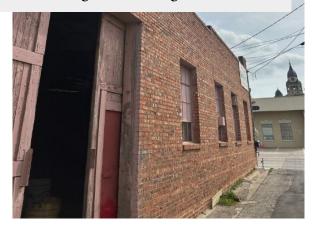

### BACKGROUND

Bullseye Bike Shop, a well-established business in Denton with a 14-year history, has experienced significant growth and success, leading to the need for expansion. Bullseye Bike owner Kevin Marshall, and Dallas preservationist Michaella Ramier teamed up to purchase 109 W. McKinney, formerly home to Walt's Garage. The 2,800 square feet historic building location will house Bullseye Bike Shop as the anchor tenant, while also providing space for various local small businesses and creative pursuits, further contributing to Denton's vibrant community atmosphere.

The building dates back to an early 1900's build and is currently in a state of disrepair with a deteriorating roof and empty interior. Extensive rehabilitation is planned, including the installation of a new roof, upgrading the mechanical systems, electrical wiring, plumbing, and HVAC. These improvements will ensure structural integrity and provide a safe, comfortable environment for customers and employees.

Currently Walt's garage is a shell with a deteriorating roof, unprotected from the elements. Building stability if our first line of defense to saving and preserving this historical asset. Demo existing roof and install new, all new mechanicals: electrical, plumbing and HVAC.