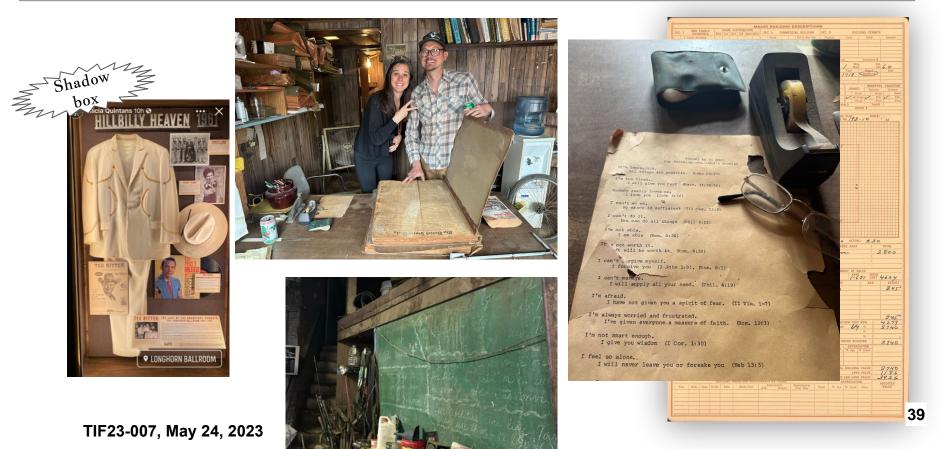

- **B.** <u>TIF23-007</u> Receive a report, hold a discussion, and make a recommendation to the City Council regarding a Downtown Reinvestment Grant Program application for 108 W. McKinney St. by Bullseve Investments & Holdings LLC.
  - Attachments:
     Exhibit 1. Agenda Information Sheet