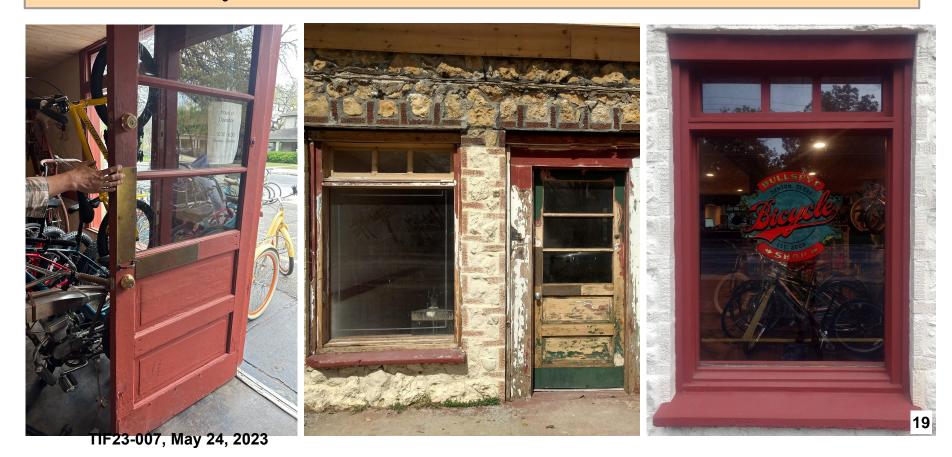

### BACKGROUND

Bullseye Bike Shop, a well-established business in Denton with a 14-year history, has experienced significant growth and success, leading to the need for expansion. Bullseye Bike owner Kevin Marshall, and Dallas preservationist Michaella Ramier teamed up to purchase 109 W. McKinney, formerly home to Walt's Garage. The 2,800 square feet historic building location will house Bullseye Bike Shop as the anchor tenant, while also providing space for various local small businesses and creative pursuits, further contributing to Denton's vibrant community atmosphere.

The building dates back to an early 1900's build and is currently in a state of disrepair with a deteriorating roof and empty interior. Extensive rehabilitation is planned, including the installation of a new roof, upgrading the mechanical systems, electrical wiring, plumbing, and HVAC. These improvements will ensure structural integrity and provide a safe, comfortable environment for customers and employees.

The owner is also committed to preserving the building's historical charm, restoring the original windows, repairing rotting wood, and maintaining exposed brick on both the interior and exterior. The plan is to add historically sensitive storefront signage, millwork colors, and exterior lighting, enhancing the building's appearance while maintaining its historical context within the community. The existing sliding wood doors will be renovated for improved functionality while preserving their original character.

Staff received documents from the applicant on April 24, 2023. Staff's review of the material provided, and per The Standards above, the proposed project is approved for the restoration work below:

- Cleaning and restoration of exterior and interior exposed brick
- Restoration and exposure of original exterior windows on the north, west, and south facades
- Implementation of new electrical and plumbing, including HVAC
- Roof demolition, stabilization, reframing and new installation
- New garage door with walking door entry on the front (south) façade
- Restoration of original sliding wood doors on the north and west facades
- Use of historically accurate paint colors from the 1930s-1940s Sherwin Williams America's Heritage Historical Exterior Colors Pallet
  - Noted that should the original paint colors appear, the applicant will honor those colors and proceed historically in line with findings
- Implementation of historically appropriate exterior electrical fixtures