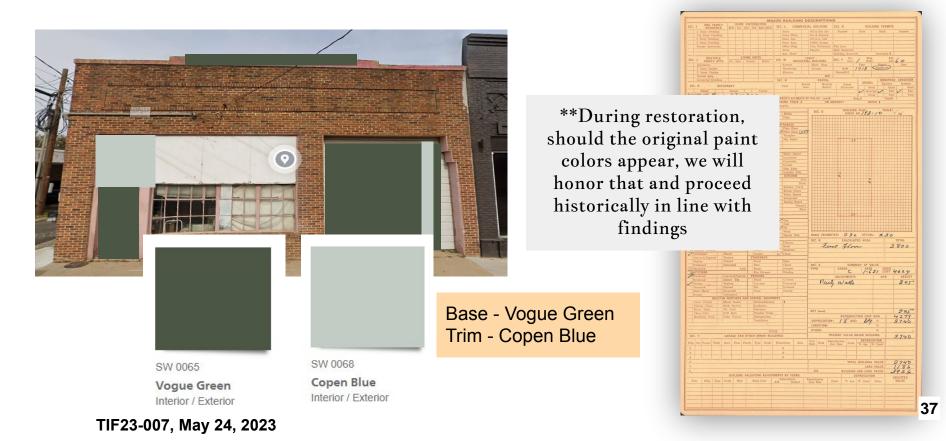

\*will carefully look for original paint colors underneath current layers. Should our findings reveal anything, we will proceed with those in paint selection!

How will this project benefit Downtown?

We plan to move Bullseye Bike Shop to be the anchor tenant of this new space. Bullseye has been an fixture of Denton serving the community for over 14 years. We need to expand our footprint due to increased volume and this building is perfect. If needed, we also plan to lease out some of the 2,800 square feet to another tenant. Bullseye has already renovated a historic commercial building on the corner of W Hickory and Denton Street preserving it's historic aesthetic with period correct renovations and plans to do the same with this space. We love Denton and want to preserve what makes it unique, our amazing history.

Staff received documents from the applicant on April 24, 2023. Staff's review of the material provided, and per The Standards above, the proposed project is approved for the restoration work below:

- Cleaning and restoration of exterior and interior exposed brick
- Restoration and exposure of original exterior windows on the north, west, and south facades
- Implementation of new electrical and plumbing, including HVAC
- Roof demolition, stabilization, reframing and new installation
- New garage door with walking door entry on the front (south) façade
- Restoration of original sliding wood doors on the north and west facades
- Use of historically accurate paint colors from the 1930s-1940s Sherwin Williams America's Heritage Historical Exterior Colors Pallet
  - Noted that should the original paint colors appear, the applicant will honor those colors and proceed historically in line with findings
- Implementation of historically appropriate exterior electrical fixtures