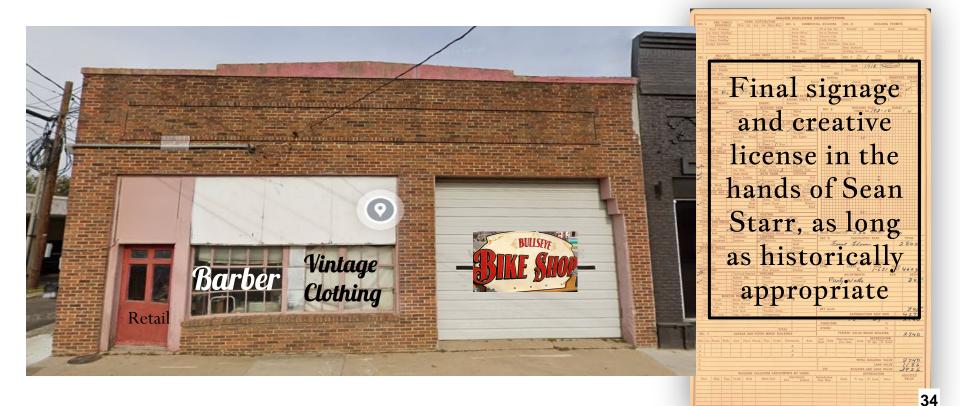

The owner is also committed to preserving the building's historical charm, restoring the original windows, repairing rotting wood, and maintaining exposed brick on both the interior and exterior. The plan is to add historically sensitive storefront signage, millwork colors, and exterior lighting, enhancing the building's appearance while maintaining its historical context within the community. The existing sliding wood doors will be renovated for improved functionality while preserving their original character.

In addition to housing Bullseye Bike Shop, the building at 109 W. McKinney has the potential to accommodate various uses, such as an artists' makerspace, micro retail, gym, yoga studio, office space, live/work retail, or a barber shop. By offering a mix of these potential uses, the building could become a thriving hub of activity for the Denton community, providing valuable services and resources to Downtown residents and contributing to the ongoing preservation and revitalization of the area's unique charm and heritage.

Additional preservation details include: restore original windows, rotting wood, clean and keep exposed brick interior and exterior, install historically sensitive storefront signage, millwork colors, exterior lighting, and more demonstrated in presentation packet.