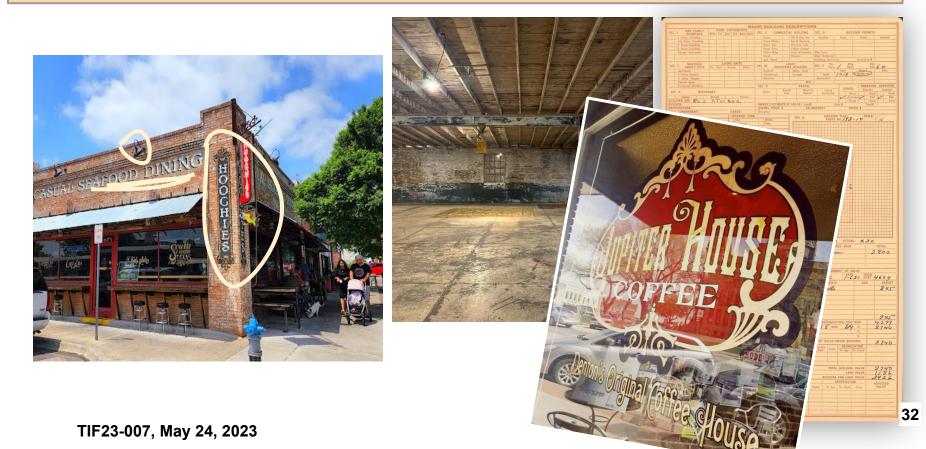

### **SUBJECT**

Receive a report, hold a discussion, and make a recommendation to the City Council regarding a Downtown Reinvestment Grant Program application for 108 W. McKinney St. by Bullseye Investments & Holdings LLC.

### BACKGROUND

Bullseye Bike Shop, a well-established business in Denton with a 14-year history, has experienced significant growth and success, leading to the need for expansion. Bullseye Bike owner Kevin Marshall, and Dallas preservationist Michaella Ramier teamed up to purchase 109 W. McKinney, formerly home to Walt's Garage. The 2,800 square feet historic building location will house Bullseye Bike Shop as the anchor tenant, while also providing space for various local small businesses and creative pursuits, further contributing to Denton's vibrant community atmosphere.

The building dates back to an early 1900's build and is currently in a state of disrepair with a deteriorating roof and empty interior. Extensive rehabilitation is planned, including the installation of a new roof, upgrading the mechanical systems, electrical wiring, plumbing, and HVAC. These improvements will ensure structural integrity and provide a safe, comfortable environment for customers and employees.