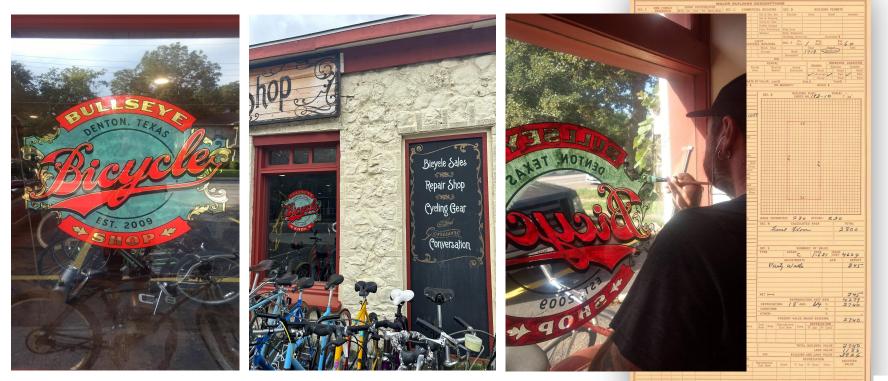

### BACKGROUND

Bullseye Bike Shop, a well-established business in Denton with a 14-year history, has experienced significant growth and success, leading to the need for expansion. Bullseye Bike owner Kevin Marshall, and Dallas preservationist Michaella Ramier teamed up to purchase 109 W. McKinney, formerly home to Walt's Garage. The 2,800 square feet historic building location will house Bullseye Bike Shop as the anchor tenant, while also providing space for various local small businesses and creative pursuits, further contributing to Denton's vibrant community atmosphere.

\*will carefully look for original paint colors underneath current layers. Should our findings reveal anything, we will proceed with those in paint selection!

How will this project benefit Downtown?

We plan to move Bullseye Bike Shop to be the anchor tenant of this new space. Bullseye has been an fixture of Denton serving the community for over 14 years. We need to expand our footprint due to increased volume and this building is perfect. If needed, we also plan to lease out some of the 2,800 square feet to another tenant. Bullseye has already renovated a historic commercial building on the corner of W Hickory and Denton Street preserving it's historic aesthetic with period correct renovations and plans to do the same with this space. We love Denton and want to preserve what makes it unique, our amazing history.