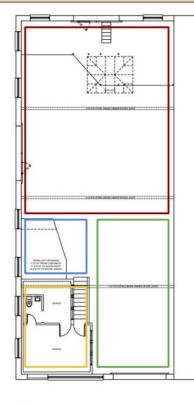

### BACKGROUND

Bullseye Bike Shop, a well-established business in Denton with a 14-year history, has experienced significant growth and success, leading to the need for expansion. Bullseye Bike owner Kevin Marshall, and Dallas preservationist Michaella Ramier teamed up to purchase 109 W. McKinney, formerly home to Walt's Garage. The 2,800 square feet historic building location will house Bullseye Bike Shop as the anchor tenant, while also providing space for various local small businesses and creative pursuits, further contributing to Denton's vibrant community atmosphere.

In addition to housing Bullseye Bike Shop, the building at 109 W. McKinney has the potential to accommodate various uses, such as an artists' makerspace, micro retail, gym, yoga studio, office space, live/work retail, or a barber shop. By offering a mix of these potential uses, the building could become a thriving hub of activity for the Denton community, providing valuable services and resources to Downtown residents and contributing to the ongoing preservation and revitalization of the area's unique charm and heritage.