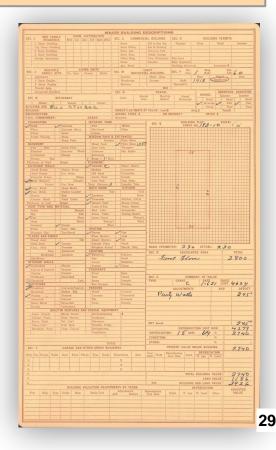

Legal Description of the property:

108 W McKinney Denton

LACY ADDN BLK 1 LOT 9(W35') 12/403///BBB&C RR 185

| Project Categories         | Estimated Costs | Grant Requested |
|----------------------------|-----------------|-----------------|
| Facade/Building Rehab ROOF | \$70,000        | \$25,000        |
| Awnings                    | \$0             |                 |
| Signs                      | TBD             |                 |
| Impact Fees                | \$0             |                 |
| Utility Upgrades           | \$55,200        | \$25,000        |
| Interior/Code Improvements | \$17,600        |                 |
| Fire Suppression System    | \$0             |                 |
| Totals                     | \$142,800       | \$50,000        |