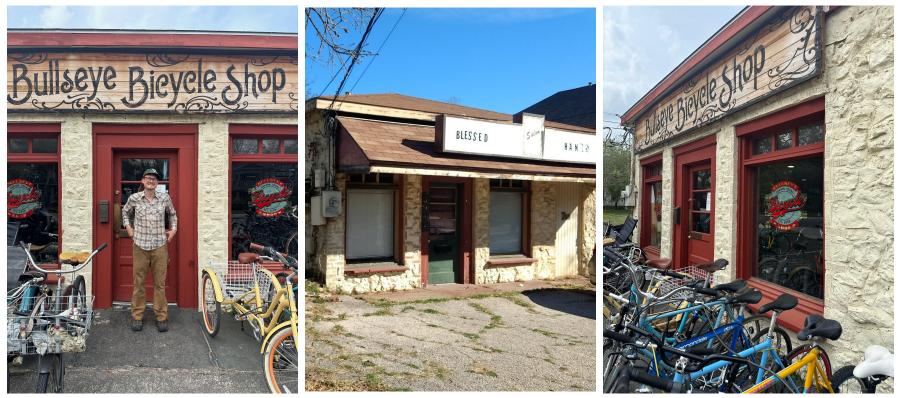

### BACKGROUND

Bullseye Bike Shop, a well-established business in Denton with a 14-year history, has experienced significant growth and success, leading to the need for expansion. Bullseye Bike owner Kevin Marshall, and Dallas preservationist Michaella Ramier teamed up to purchase 109 W. McKinney, formerly home to Walt's Garage. The 2,800 square feet historic building location will house Bullseye Bike Shop as the anchor tenant, while also providing space for various local small businesses and creative pursuits, further contributing to Denton's vibrant community atmosphere.

The building dates back to an early 1900's build and is currently in a state of disrepair with a deteriorating roof and empty interior. Extensive rehabilitation is planned, including the installation of a new roof, upgrading the mechanical systems, electrical wiring, plumbing, and HVAC. These improvements will ensure structural integrity and provide a safe, comfortable environment for customers and employees.

The owner is also committed to preserving the building's historical charm, restoring the original windows, repairing rotting wood, and maintaining exposed brick on both the interior and exterior. The plan is to add historically sensitive storefront signage, millwork colors, and exterior lighting, enhancing the building's appearance while maintaining its historical context within the community. The existing sliding wood doors will be renovated for improved functionality while preserving their original character.