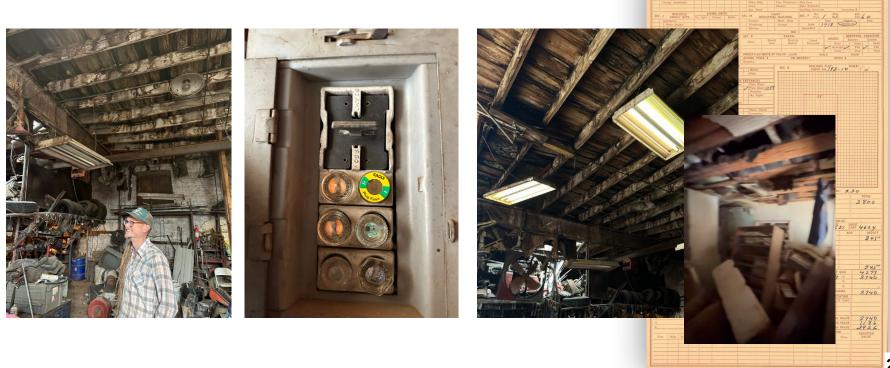

The building dates back to an early 1900's build and is currently in a state of disrepair with a deteriorating roof and empty interior. Extensive rehabilitation is planned, including the installation of a new roof, upgrading the mechanical systems, electrical wiring, plumbing, and HVAC. These improvements will ensure structural integrity and provide a safe, comfortable environment for customers and employees.

Currently Walt's garage is a shell with a deteriorating roof, unprotected from the elements. Building stability if our first line of defense to saving and preserving this historical asset. Demo existing roof and install new, all new mechanicals: electrical, plumbing and HVAC.