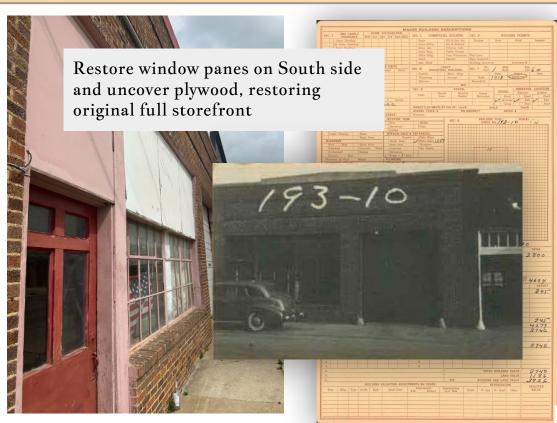

Staff received documents from the applicant on April 24, 2023. Staff's review of the material provided, and per The Standards above, the proposed project is approved for the restoration work below:

- Cleaning and restoration of exterior and interior exposed brick
- Restoration and exposure of original exterior windows on the north, west, and south facades
- Implementation of new electrical and plumbing, including HVAC
- Roof demolition, stabilization, reframing and new installation
- New garage door with walking door entry on the front (south) façade
- Restoration of original sliding wood doors on the north and west facades
- Use of historically accurate paint colors from the 1930s-1940s Sherwin Williams America's Heritage Historical Exterior Colors Pallet
  - Noted that should the original paint colors appear, the applicant will honor those colors and proceed historically in line with findings
- Implementation of historically appropriate exterior electrical fixtures

Additional preservation details include: restore original windows, rotting wood, clean and keep exposed brick interior and exterior, install historically sensitive storefront signage, millwork colors, exterior lighting, and more demonstrated in presentation packet.

\*will carefully look for original paint colors underneath current layers. Should our findings reveal anything, we will proceed with those in paint selection!

How will this project benefit Downtown?

We plan to move Bullseye Bike Shop to be the anchor tenant of this new space. Bullseye has been an fixture of Denton serving the community for over 14 years. We need to expand our footprint due to increased volume and this building is perfect. If needed, we also plan to lease out some of the 2,800 square feet to another tenant. Bullseye has already renovated a historic commercial building on the corner of W Hickory and Denton Street preserving it's historic aesthetic with period correct renovations and plans to do the same with this space. We love Denton and want to preserve what makes it unique, our amazing history.