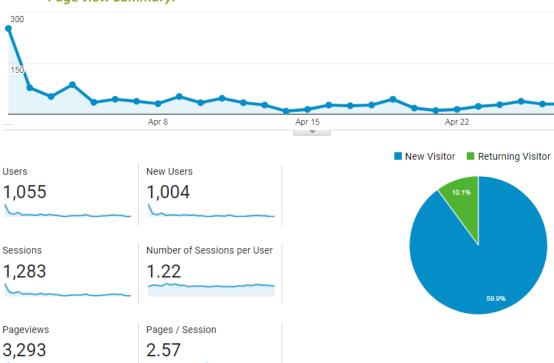

#### Page view Summary:

#### **Top Sources:**

Avg. Session Duration

00:02:44

| 1.  | (direct)                    | 574 |
|-----|-----------------------------|-----|
| 2.  | google                      | 343 |
| 3.  | bing                        | 46  |
| 4.  | linkedin.com                | 36  |
| 5.  | I.facebook.com              | 12  |
| 6.  | m.facebook.com              | 10  |
| 7.  | facebook.com                | 7   |
| 8.  | yahoo                       | 7   |
| 9.  | lm.facebook.com             | 3   |
| 10. | sitelocationpartnership.com | 3   |

Bounce Rate

62.12%