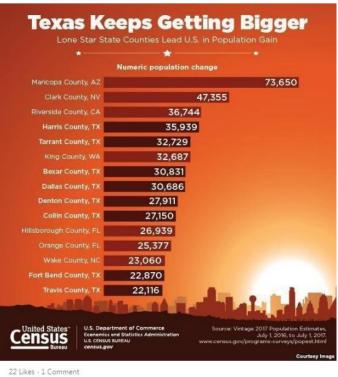

#### **Top Post from LinkedIn:**

Denton County, Texas's population has gained by 27,911 from July 1,2016 to July 1, 2017 and named #9 of the leading counties in population growth by the U.S. Census Bureau. https://bit.ly/2IEShSU #GoBigInTexas

#### Facebook: 744 Page Likes

http://www.facebook.com/dentonedp

April - Daily Total Reach: 2,519

April – Lifetime Post Total Impressions: 3,560

April's Top Post and Analytics:

Denton County, Texas's population has gained by 27,911 from July 1,2016 to July 1, 2017 and named #9 of the leading counties in population growth by the U.S. Census Bureau. https://bit.ly/2IEShSU #GoBigInTexas