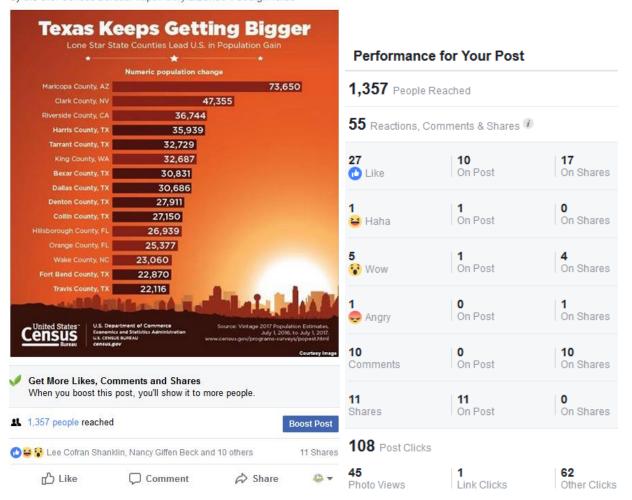

#### Facebook: 744 Page Likes

http://www.facebook.com/dentonedp

April - Daily Total Reach: 2,519

April – Lifetime Post Total Impressions: 3,560

April's Top Post and Analytics:

Denton County, Texas's population has gained by 27,911 from July 1,2016 to July 1, 2017 and named #9 of the leading counties in population growth by the U.S. Census Bureau. https://bit.ly/2IEShSU #GoBigInTexas