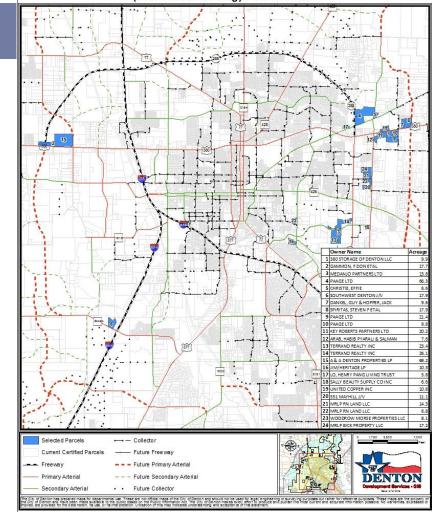

#### Selected Vacant Properties or Properties with a Gas Well (Within EC-C Zoning) Site Location