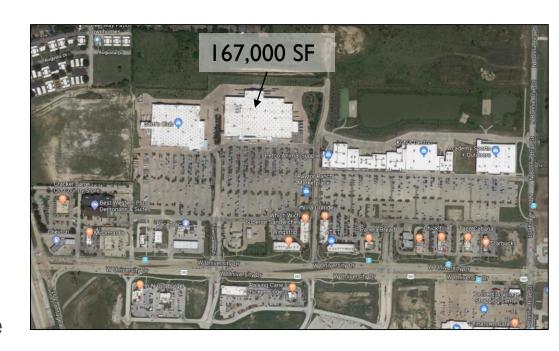

## Proposed DDC Amendment: Limitation 34

**Planning Division** 

March 20, 2018

## Request

Give staff guidance on a proposed amendment to the Denton Development Code to remove a limitation on the square footage and number of truck bays for the Distribution Center/Warehouse, General and Warehouse, Retail uses in the Employment Center Districts.

# Background

- Staff is proposing to remove L(34) from the DDC for all affected uses and districts.
- ▶ **L(34)** = Permitted with no more than one hundred fifty thousand (150,000) gross square feet and eight (8) truck docks. All docks or loading bays shall be to the rear or side of the structure and not viewable from the street. The buffering standards for outdoor storage shall apply, both to any outdoor storage activity and to the loading docks.