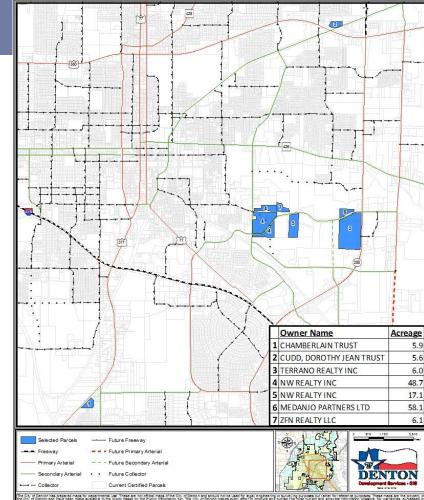

#### Selected Vacant Properties or Properties with a Gas Well (Within EC-I Zoning) Site Location

### Selected Vacant Properties or Properties with a Gas Well (Within EC-I Zoning) Site Location