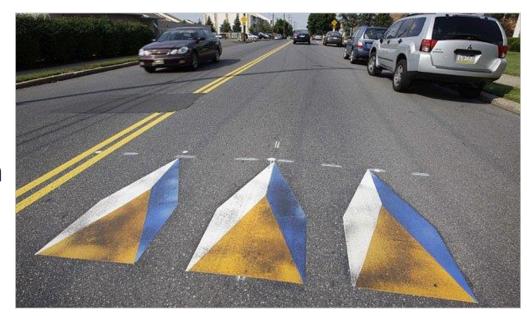

## Traffic Calming Art - Concept

- Three-Dimensional objects painted on the pavement
- Typically drivers react based on their initial perception and slow down
- Traffic Calming effect achieved by the surprise and novelty factor

#### Traffic Calming Art - Pros

- Helps slow traffic
- Can be installed quickly
- Low cost alternative
- Effective tool
  - Initially for reducing speed
  - Later for education

#### Traffic Calming Art - Cons

- Temporary solution
- Short life span
  - Effectiveness
  - Paint wears fast
- Night time visibility/compliance
- Federal Guidelines pavement colors