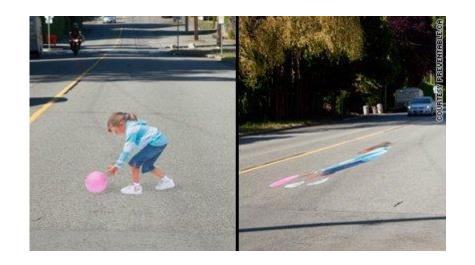

## Traffic Calming Art - Concept

- Three-Dimensional objects painted on the pavement
- Typically drivers react based on their initial perception and slow down
- Traffic Calming effect achieved by the surprise and novelty factor

#### Traffic Calming Art - Pros

- Helps slow traffic
- Can be installed quickly
- Low cost alternative
- Effective tool
  - Initially for reducing speed
  - Later for education

#### Traffic Calming Art - Cons

- Temporary solution
- Short life span
  - Effectiveness
  - Paint wears fast
- Night time visibility/compliance
- Federal Guidelines pavement colors