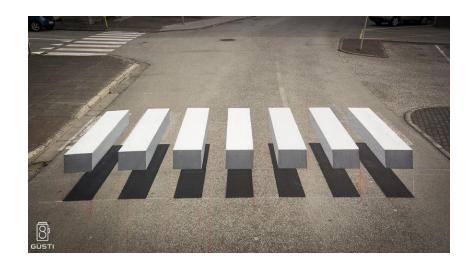

## Traffic Calming Art - Concept

- Three-Dimensional objects painted on the pavement
- Typically drivers react based on their initial perception and slow down
- Traffic Calming effect achieved by the surprise and novelty factor

#### Traffic Calming Art - Pros

- Helps slow traffic
- Can be installed quickly
- Low cost alternative
- Effective tool
  - Initially for reducing speed
  - Later for education

#### Traffic Calming Art - Cons

- Temporary solution
- Short life span
  - Effectiveness
  - Paint wears fast
- Night time visibility/compliance
- Federal Guidelines pavement colors