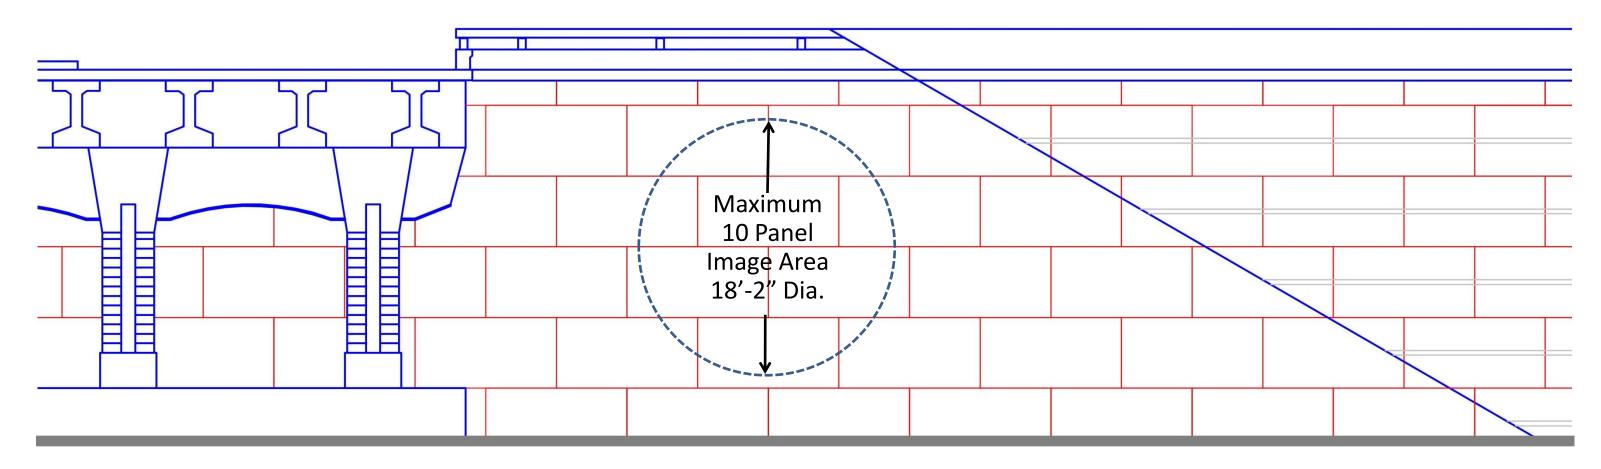

# Wall With Graphic Image - Example

#### 18' Diameter Image Applied to Model of Finished Wall.

| _ |      | - |
|---|------|---|
|   |      |   |
| _ | <br> |   |
|   |      |   |
| _ |      |   |
|   |      |   |
|   |      |   |
| 1 |      |   |
|   |      |   |
|   |      |   |
|   |      |   |
|   |      |   |