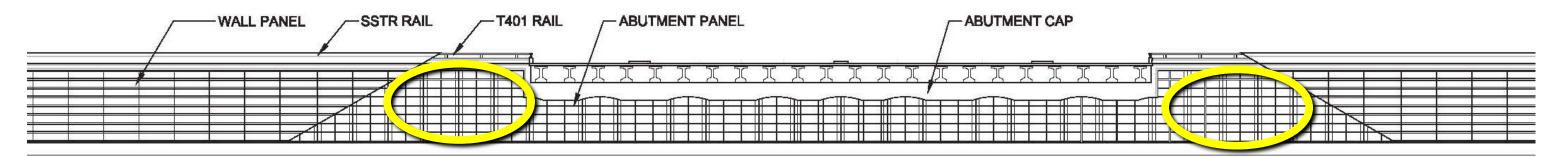

#### **Base Line TXDOT Treatment Walls**

Abutment Elevation

**Recommended Location for Community Identity Graphics** 

UNT Eagle-Texas Flag and Hurley Administration Cupola

UNT Eagle and Hurley Administration Cupola