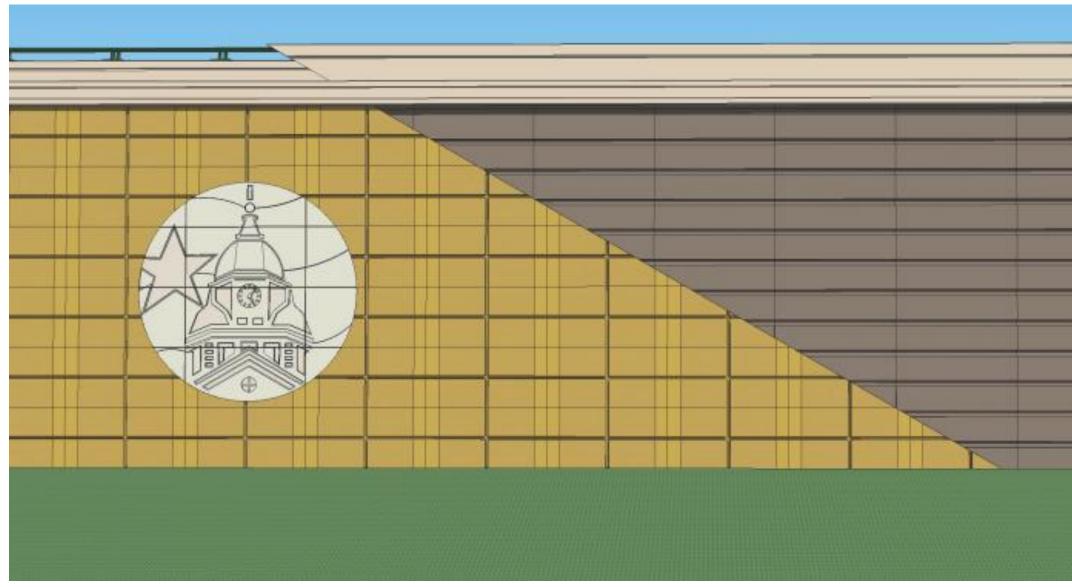

# Wall With Graphic Image - Example

#### 18' Diameter Image Applied to Model of Finished Wall.

| _ |      | - |
|---|------|---|
|   |      |   |
| _ | <br> |   |
|   |      |   |
| _ |      |   |
|   |      |   |
|   |      |   |
| 1 |      |   |
|   |      |   |
|   |      |   |
|   |      |   |
|   |      |   |