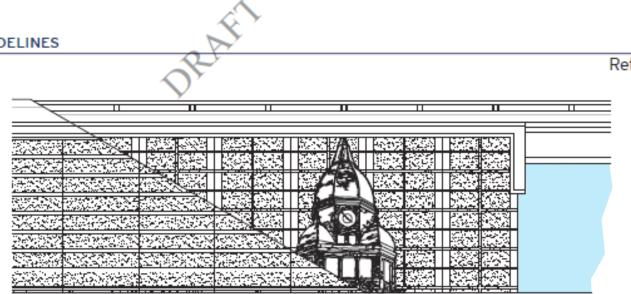

Court House Option Elevation

Eagle Option Elevation

Retaining Walls - Accent

**Technically, these graphics** are reserved for enhanced interchanges on wing walls parallel to main lane overpasses at enhanced interchanges. North Texas Boulevard has not been so designated and is a cross street overpass. This does not qualify for TXDOT participation concerning graphics.