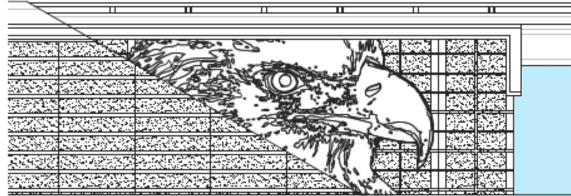

Court House Option Elevation

Eagle Option Elevation

Retaining Walls - Accent

**Technically, these graphics** are reserved for enhanced interchanges on wing walls parallel to main lane overpasses at enhanced interchanges. North Texas Boulevard has not been so designated and is a cross street overpass. This does not qualify for TXDOT participation concerning graphics.