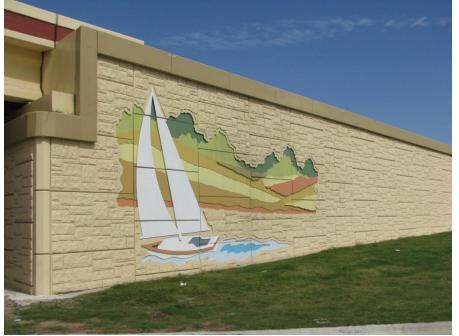

### Wall Graphic Material - Examples

These are examples of decorative Concrete Formliner Graphics and Cut Steel Plate Graphics for reference.

**Concrete Formliner Graphics** 

Layered Metal Graphics

Single Plane Metal Graphics