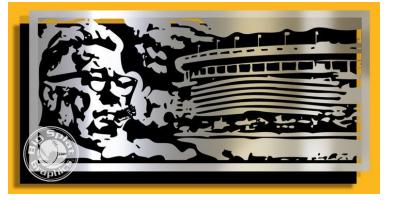

e-Murchison Performing Arts Center Pentagon Window-Texas Flag-Theater Comedy and Tragedy Masks

Simplified: UNT Eagle-Texas Flag-Music and Denton County Courthouse Cupola

Truck Manufacturing and Hauling Industry



Truck Manufacturing and Hauling Industry-Texas Flag

# Wall With Graphic Image - Example

#### 18' Diameter Image Applied to Model of Finished Wall.





| _ |      | - |
|---|------|---|
|   |      |   |
| _ | <br> |   |
|   |      |   |
| _ |      |   |
|   |      |   |
|   |      |   |
| 1 |      |   |
|   |      |   |
|   |      |   |
|   |      |   |
|   |      |   |

### Wall Graphic Material - Examples

These are examples of decorative Concrete Formliner Graphics and Cut Steel Plate Graphics for reference.

**Concrete Formliner Graphics** 





Layered Metal Graphics





Single Plane Metal Graphics

#### **Cut Steel Plate Graphics**