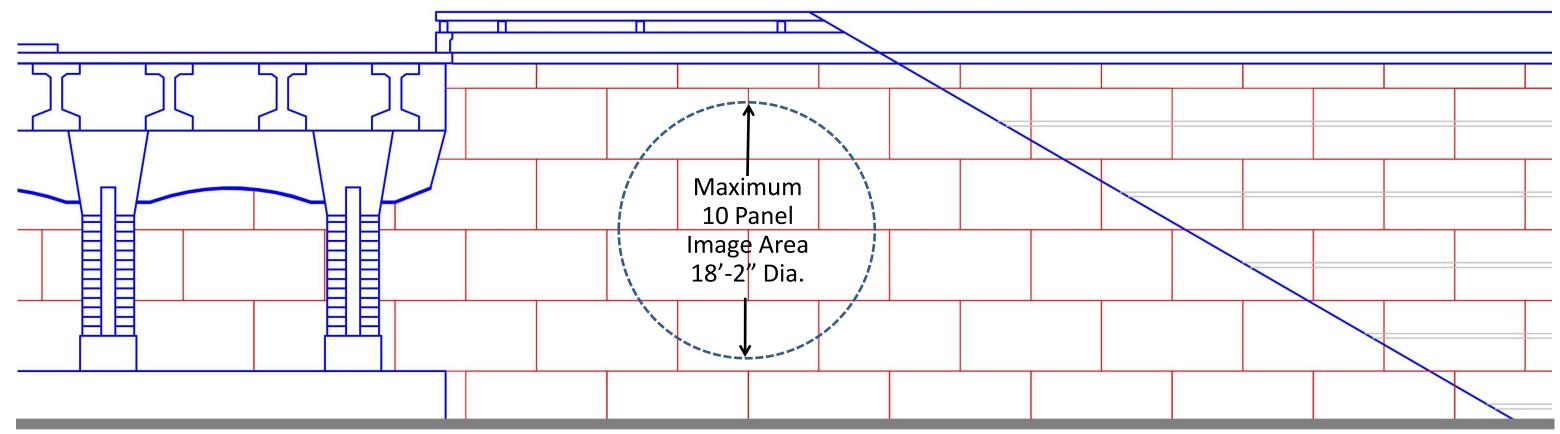

#### Base Line TXDOT Treatment

#### Notes:

- Graphic Panel to be perforated aluminum panel, precast or precast formliner.
- · Graphic Panel to be confined to abutment panel region only.
- Graphic panel to be offset from abutment panel a minimum of 2" and a maximum of 8".
- Final art work for graphic panel option selection to be coordinated with municipality or institution.
- Method of application to be consistent through the corridor.
- Artwork option to be mirror image for opposite side abutment.
- Digital artwork for proposed option to be provided to contactor.

#### **Base Line TXDOT Treatment Walls**

Abutment Elevation

**Recommended Location for Community Identity Graphics** 

UNT Eagle-Texas Flag and Hurley Administration Cupola

UNT Eagle and Hurley Administration Cupola