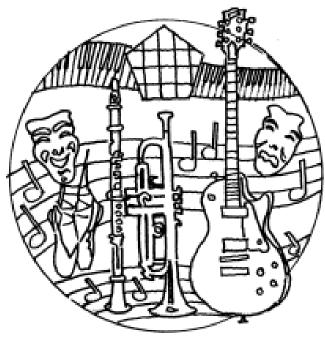

UNT Eagle-Texas Flag-Music-Little d and Denton County Courthouse

UNT Eagle-Texas Flag-Music and Denton County Courthouse Cupola

Performing Arts-1

Performing Arts-2-Murchison Performing Arts Center Pentagon Window Blues Brothers Tom Malone and Lou Marini UNT Alumni

Music Heritage-Murchison Performing Arts Center Pentagon Window-Texas Flag-Theater Comedy and Tragedy Masks

Simplified: UNT Eagle-Texas Flag-Music and Denton County Courthouse Cupola

Truck Manufacturing and Hauling Industry