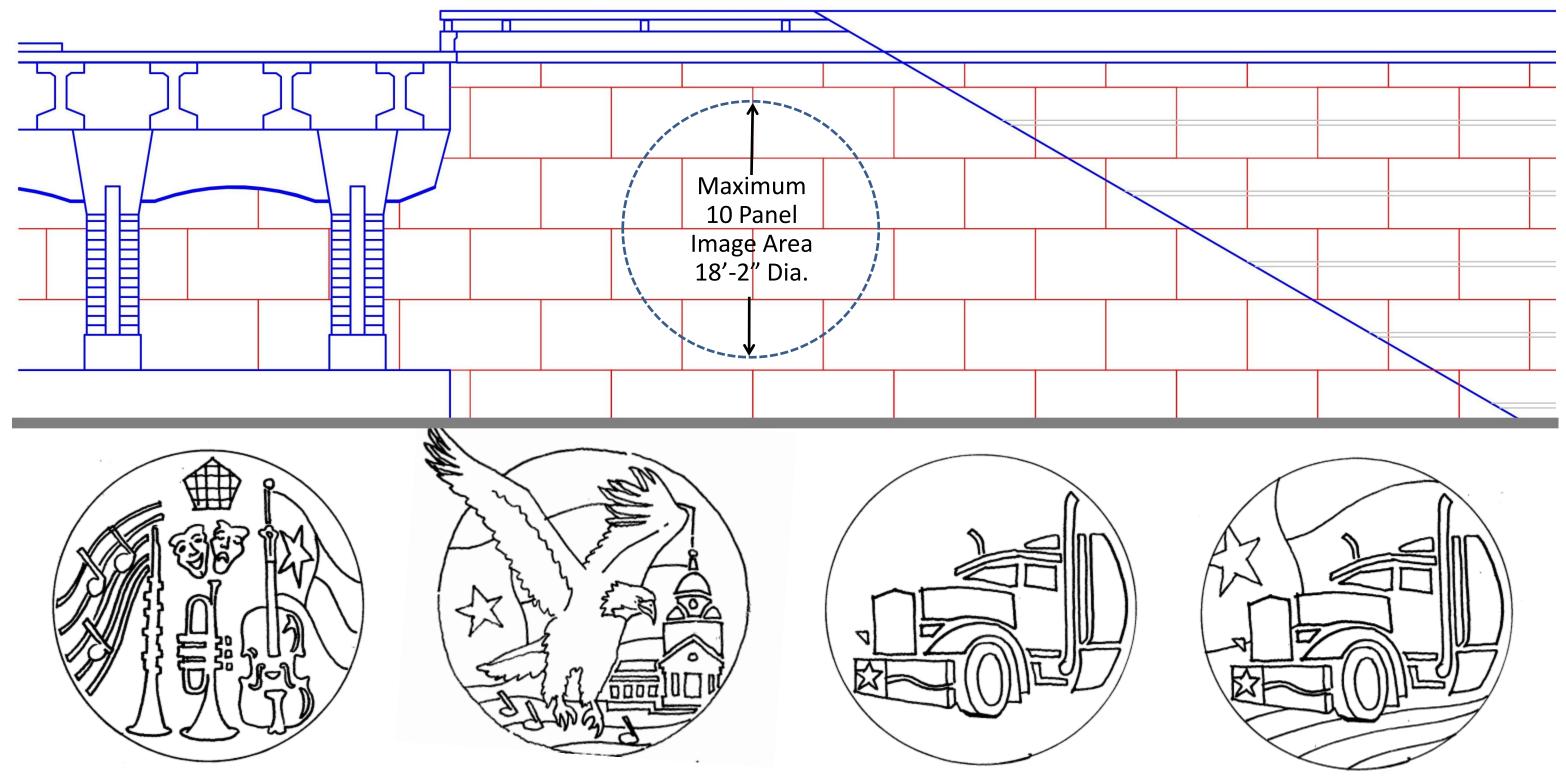

Music Heritage-Murchison Performing Arts Center Pentagon Window-Texas Flag-Theater Comedy and Tragedy Masks

Simplified: UNT Eagle-Texas Flag-Music and Denton County Courthouse Cupola

Truck Manufacturing and Hauling Industry

Truck Manufacturing and Hauling Industry-Texas Flag