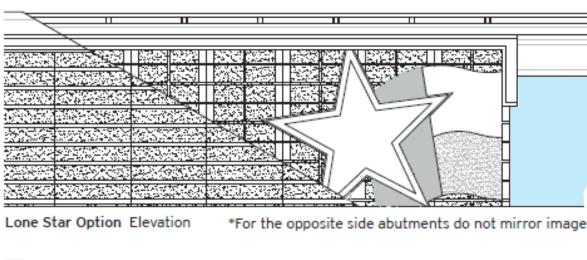

#### Notes:

- Graphic Panel to be perforated aluminum panel, precast or precast formliner.
- · Graphic Panel to be confined to abutment panel region only.
- Graphic panel to be offset from abutment panel a minimum of 2" and a maximum of 8".
- Final art work for graphic panel option selection to be coordinated with municipality or institution.
- Method of application to be consistent through the corridor.
- Artwork option to be mirror image for opposite side abutment.
- Digital artwork for proposed option to be provided to contactor.