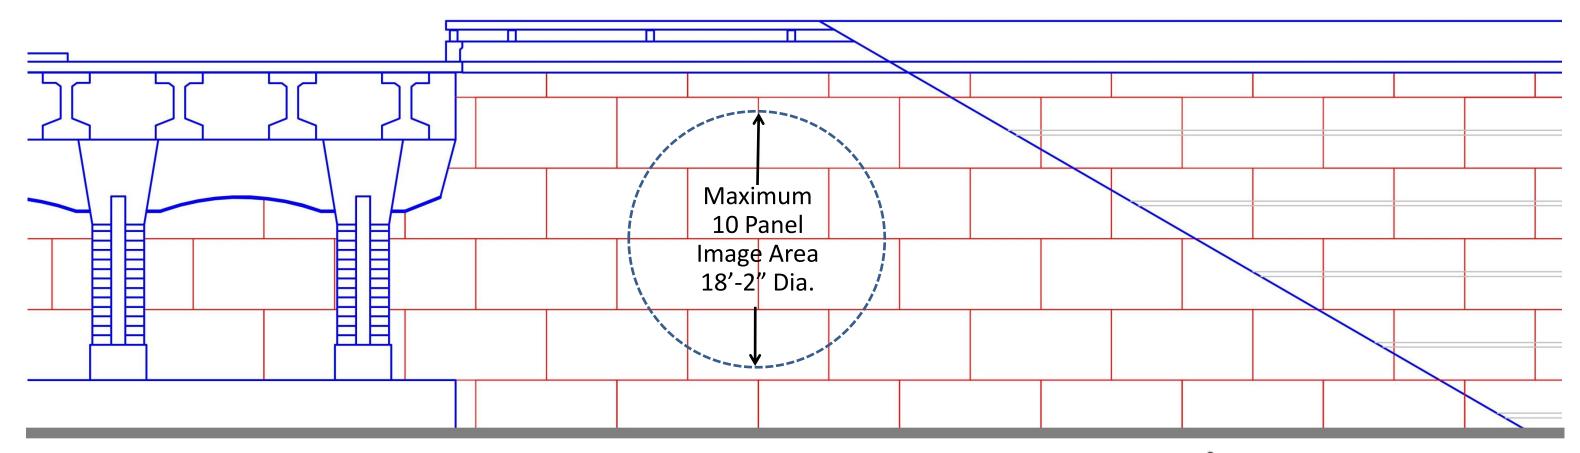

#### Base Line TXDOT Treatment

#### Notes:

- Graphic Panel to be perforated aluminum panel, precast or precast formliner.
- · Graphic Panel to be confined to abutment panel region only.
- Graphic panel to be offset from abutment panel a minimum of 2" and a maximum of 8".
- Final art work for graphic panel option selection to be coordinated with municipality or institution.
- Method of application to be consistent through the corridor.
- Artwork option to be mirror image for opposite side abutment.
- Digital artwork for proposed option to be provided to contactor.

#### **Base Line TXDOT Treatment Walls**

Abutment Elevation

**Recommended Location for Community Identity Graphics** 

UNT Eagle-Texas Flag and Hurley Administration Cupola

UNT Eagle and Hurley Administration Cupola