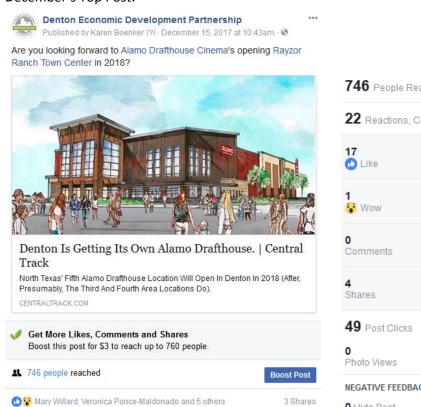

#### Facebook: 712 Page Likes

http://www.facebook.com/dentonedp

December "Reach": 918 December "Page Views": 78

December's Top Post:

Like Comment

⇔ Share

4