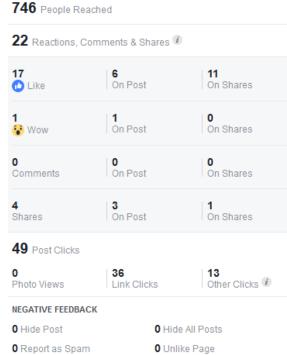

#### Facebook: 712 Page Likes

http://www.facebook.com/dentonedp

December "Reach": 918 December "Page Views": 78

December's Top Post:

Like Comment

⇔ Share

4