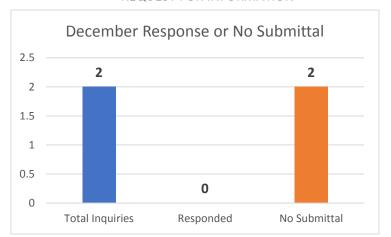

JOBS CREATED: 167 within 3 yrs SITE NEEDS: Existing 150,000 PROPOSAL No

SF Min. **SUBMITTED:** 

NOTES: This project is exclusively focused on existing buildings that are a min. 150,000 SF. Denton does

not have an existing building that meets the requirements of the RFI.

200,000 SF **SUBMITTED**:

NOTES: Only existing buildings will be considered. Denton does not have an existing building that meets

the requirements of the RFI.