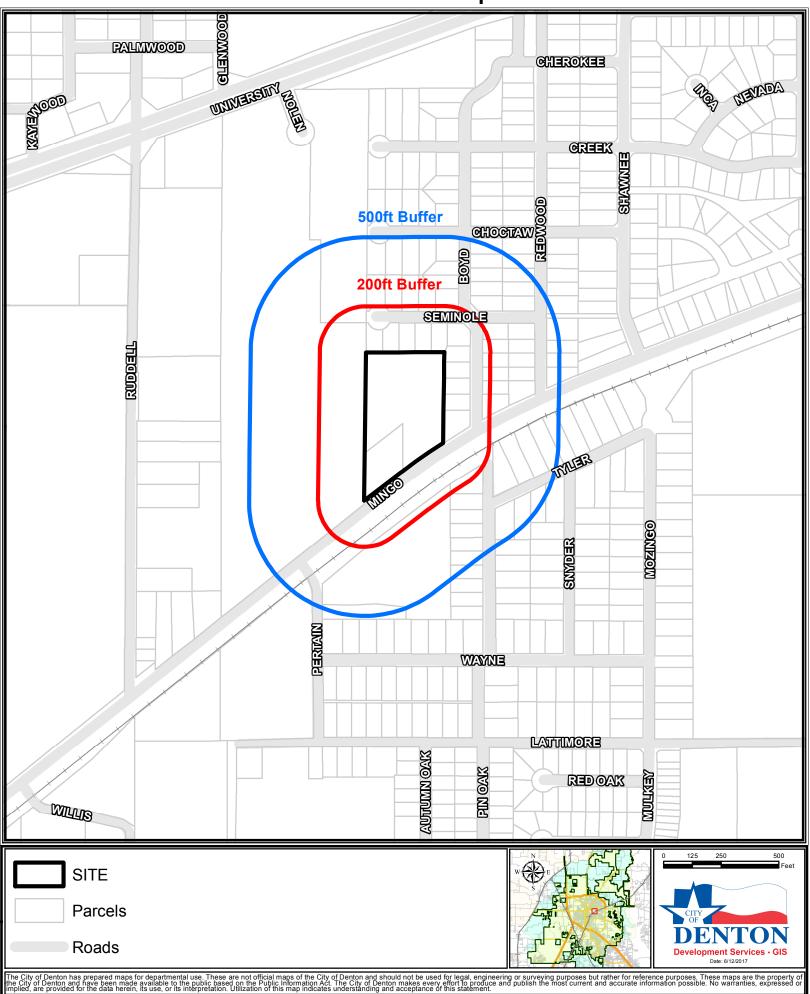

## Z17-0012 Notification Map

Please see attached.

Ms. Wyatt,

I don't have much confidence that resident opinion, should it be in opposition to the City's decision, will be taken into consideration or read for that matter. However, I have attached the form provided us to make my feelings about the proposed apartment complex on Mingo Road known.

In case you or your colleagues are unable to read my handwriting, I have typed my message below:

I oppose (proposed apartment project) because of the additional noise and traffic congestion this plan will inevitably cause in the area. The development company should office current home owners incentive such as adding left and right-hand turn lanes on Mingo into the apartment complex as well as an 8 (to 10-) foot wall (either wood or cement) between the complex and the resident backyards adjoining the parking lot of the complex.

(With) this apartment situated in so close proximity to the residents on Seminole Avenue, the City of Denton should provide residents a property tax incentive cut in taxes to help offset the inevitable property value decrease that will also effect residents on Seminole Avenue.