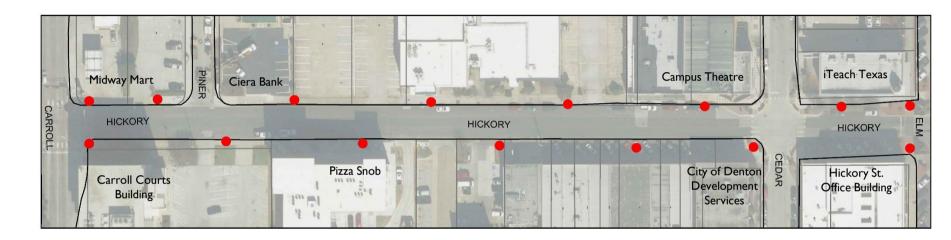

#### Project D:

West Hickory (Carroll to Elm)
Pedestrian scale lighting \$255,461