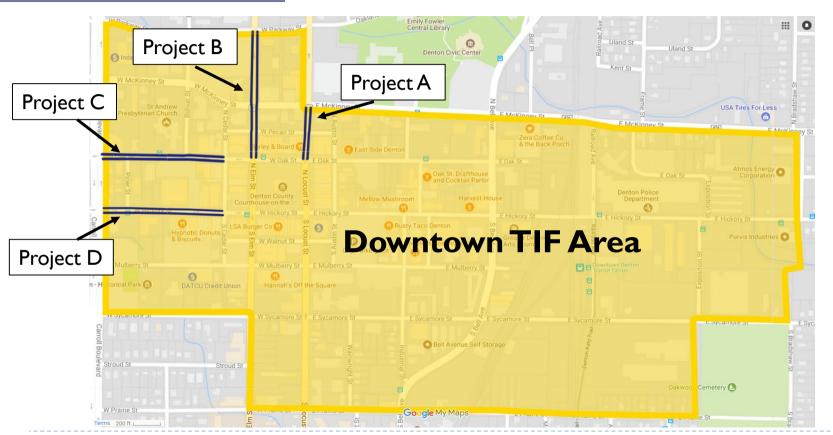

#### TIF Area Map:

#### Project A:

North Locust
(Oak to McKinney):
Sidewalks and ADA ramps \$188,000
Pedestrian-scale lighting \$119,215
Estimated Total \$307,215

#### Project B:

North Elm
(Oak to Parkway)
Sidewalks and ADA ramps
Pedestrian scale lighting
Estimated Total

\$436,000 \$221,400 \$657,400

#### Project C:

West Oak (Carroll to Elm)
Pedestrian scale lighting \$255,461

#### Project D:

West Hickory (Carroll to Elm)
Pedestrian scale lighting \$255,461