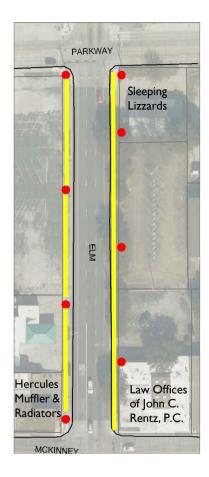

#### Project B:

North Elm
(Oak to Parkway)
Sidewalks and ADA ramps
Pedestrian scale lighting
Estimated Total

\$436,000 \$221,400 \$657,400