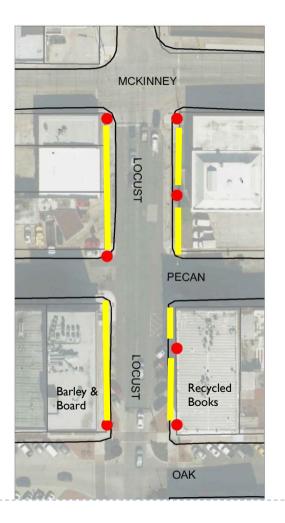

#### Project A:

North Locust
(Oak to McKinney):
Sidewalks and ADA ramps \$188,000
Pedestrian-scale lighting \$119,215
Estimated Total \$307,215