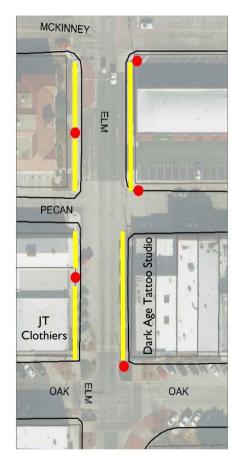

#### Project B:

North Elm
(Oak to Parkway)
Sidewalks and ADA ramps
Pedestrian scale lighting
Estimated Total

\$436,000 \$221,400 \$657,400