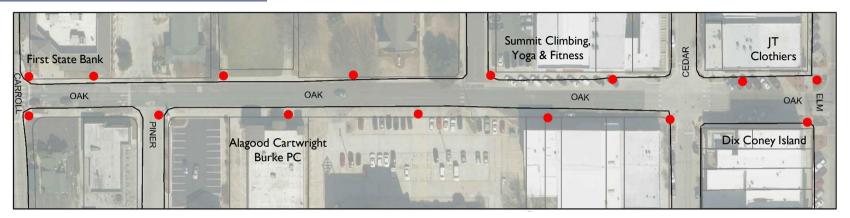

*Bryan Langley- Deputy City Manager** 

**December 5, 2017** 



#### Objective:

Present recommendations from the Tax Increment Finance (TIF) Board on proposed capital improvement projects within the TIF #1 zone

#### Recommendation:

- Four projects which include pedestrian scale lighting, sidewalks and ADA ramps (\$1,475,537)
- No more than 33% of the fund balance should be spent
  - 2017 Year end estimate \$1,463,338
  - ▶ 33% of the estimate \$ 482,902

#### TIF Area Map:



#### Project A:

North Locust
(Oak to McKinney):
Sidewalks and ADA ramps \$188,000
Pedestrian-scale lighting \$119,215
Estimated Total \$307,215





#### Project B:

North Elm
(Oak to Parkway)
Sidewalks and ADA ramps
Pedestrian scale lighting
Estimated Total

\$436,000 \$221,400 \$657,400







#### Project C:



West Oak (Carroll to Elm)
Pedestrian scale lighting \$255,461



#### Project D:



West Hickory (Carroll to Elm)
Pedestrian scale lighting \$255,461



#### Scenario A

#### SCENARIO A -- TIF BOARD RECOMMENDATIONS

|                                      | FY 2017-18<br>Estimate |           | FY 2018-19<br>Projected |         | FY 2019-20<br>Projected |         | FY 2020-21<br>Projected |          |
|--------------------------------------|------------------------|-----------|-------------------------|---------|-------------------------|---------|-------------------------|----------|
|                                      |                        |           |                         |         |                         |         |                         |          |
|