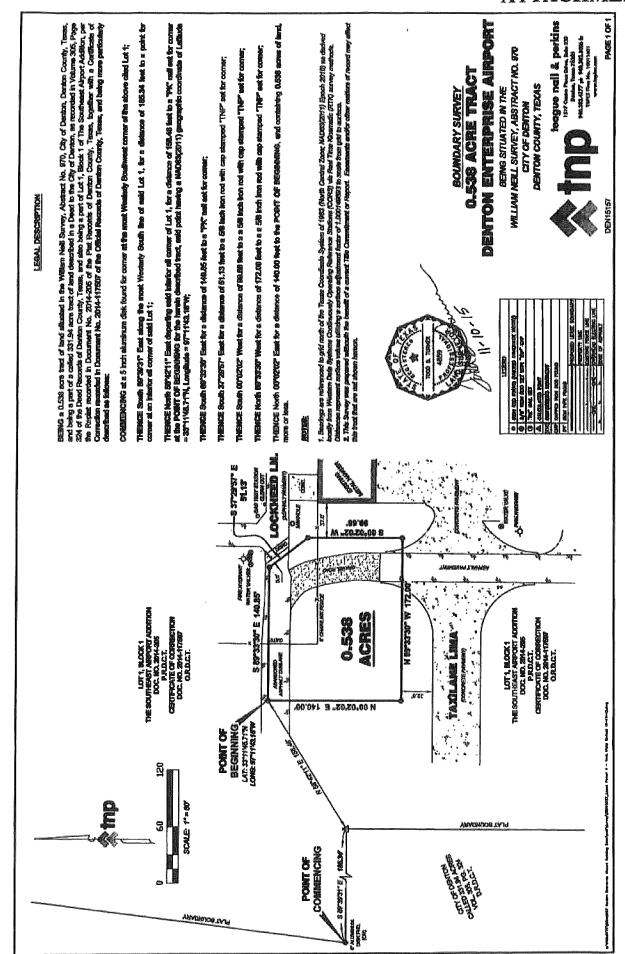

### PAGE 1 OF 1 teague mall & pertrins THENCE South 65'3937" East aining the most Westingty South the of each List 1, for a distance of 125,24 feet to a point for corner at an interior of corner of south 1; SEBNG a 0.538 sore tred of land stlusted in the William Neill Survey, Abstract No. 970, Chy of Dentun, Dentun County, Terrer, and brings a part of a celed 331.94 acre tred of land described in a Deed to the Chy of Dentun, as recorded in Yolams 305, Pape 324 for the Deed Rocate of Dentun County, Tears, and size being a part of Lat 1, Slock 1 of The Southeest Alport Addition, pare Registe Rocated H. Document No. 2014-205 of the Plat Records of Dentum County, Tears, together with a Conflictus of Connection necessarily in Document No. 2014-117507 of the Official Records of Dentum County, Tears, and being more perticularly described as follows: THEORGE Month 68'42'11' East Opposing eatd blantor all corner of Lot 1, for a chainca of 158.46 feat to a ThY call set for corner at the POSITI DE ESCREMENTO for the heroin described fract, seld polici having a IMDOS(ZO11) geographic coordinate of Lafteds = 33"11"45.71"1, Longaluco = 97"11"43.15"1"; THERICE Mode COVETY: East for 8 distance of 440.00 test to the POSHT OF BESIEVARIES, and containing QASS same of land, DENTON ENTERPRISE AIRPOR Bearings are referenced to grid north of the Tomas Coordinate System of 1963 (Horith Counted Zhong MADGS/2011) [Spock 2010) as deshock thought from the conference of the Counted COMBITENCING at a 5 birsh stuminum disk found for comer at the most Weekey Southwest comer of the above class Let 1; DEENCE North 1675537" What for a determon of 172,00 feet to a side hosh from not with cape stanged TNP" and for comen WILLAW NEWL SURVEY, ABSTRACT NO. 970 PRESECTS SOUGH COVICE Wheel for a distance of 69.85 feet to a a 556 feets bon and with cop stancpool Their sed for comax PRENCE South 37 2257" East for a clockerso of 61,13 Seet to a 55 back hern red with casp elempsed THF" seet for come; 0.538 ACRE TRACT DENTON COUNTY, TEXAS BEING STUATED IN THE BOUNDARY SURVEY THE SEAS SEAS SEASON ESSATES SEASONS OF THE SEASONS SE LEGAL DESCRIPTION DENIGIST TOTAL STREET LOCKNESS LM. S STATE Service in the service of the servic i .00.03.03.. An .00.03.03.. An 585'35'30" E 140.85 LDT-1, BLOCK 1 THE SOUTHEAST ARROUND ABOUT ALDST TO CR. NO. 284-4285 PALOCT. CENTRALINE PALOCT. CENTRALINE CORNECTIONS DOC, NO. 284-477897 OAD DOC. N 69-33-30- W ACRES 0.538 LOT1, BLOCK1 THE SOUTHEAST ARROGET AS DOCK NO. 2014-205 PARDAT. CSKIPPLYE OF CORRECTION DOCK NO. 2014-17829 DOCK NO. 2014-17829 ONE NO. 2014-17829 ENSWER THE CHOICE 90,011 B "E0'E0'00 M POINT OF BEGINNING LATE STITESTER LONE STRIKE SON \* SCALE 1"- 80 99 PLAT GOUNOARY COMMENCING A SEPARTIC MES MAT BOUNDATY