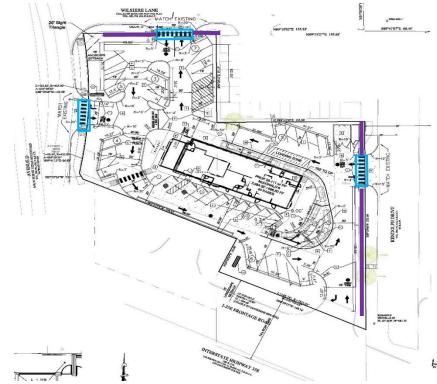

## Traffic Along Frontage Road

- Old Off Ramp 185 feet from McDonalds Driveway
- New Off Ramp 620 feet from McDonalds Driveway

### Site Access

- Four access driveways
- Two right-in/right-out only access and two full access
- Majority of the traffic will enter via driveway on the frontage road (50%) and N. Texas Blvd (35%)

## Pedestrian Routes and Activity

**UNT Masterplan** 

McDonalds Driveways - Crosswalks