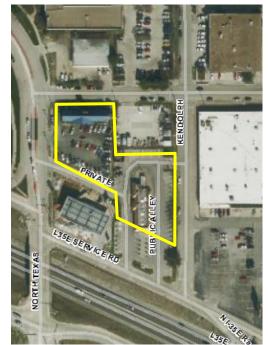

#### S17-0004 Background

- Property was acquired for I-35 expansion. The aerial on the right is post acquisition
- Current Site--the building (McDonalds) with drive-through & parking have been removed.
- Proposed redevelopment would involve demolishing the remaining building (I-hop) and include a new restaurant (McDonalds) with drivethrough.

2015

Post-acquisition