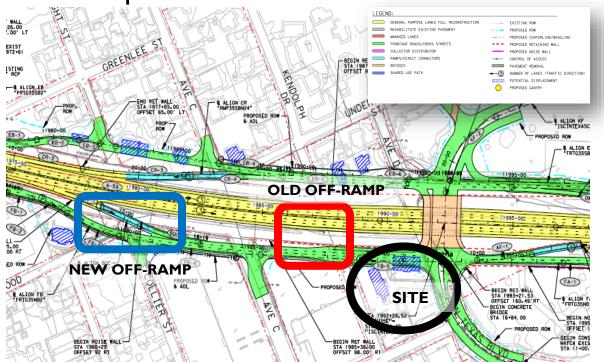

## Traffic Along Frontage Road

- Old Off Ramp 185 feet from McDonalds Driveway
- New Off Ramp 620 feet from McDonalds Driveway