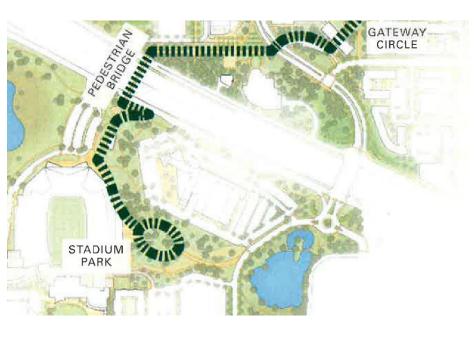

## Pedestrian Routes and Activity

**UNT Masterplan** 

McDonalds Driveways - Crosswalks