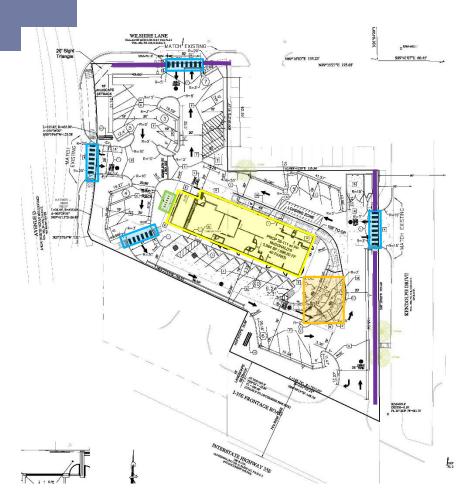

### Site Access

- Four access driveways
- Two right-in/right-out only access and two full access
- Majority of the traffic will enter via driveway on the frontage road (50%) and N. Texas Blvd (35%)

## Pedestrian Routes and Activity

**UNT Masterplan** 

McDonalds Driveways - Crosswalks