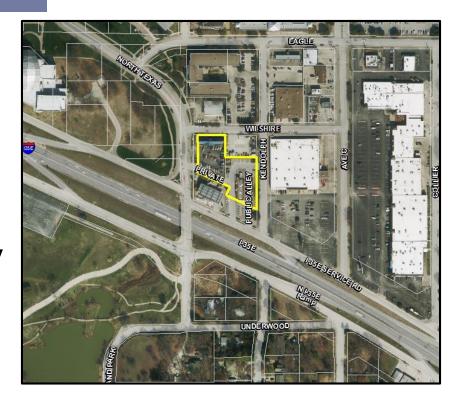

## Traffic Along Frontage Road

- Old Off Ramp 185 feet from McDonalds Driveway
- New Off Ramp 620 feet from McDonalds Driveway

### Site Access

- Four access driveways
- Two right-in/right-out only access and two full access
- Majority of the traffic will enter via driveway on the frontage road (50%) and N. Texas Blvd (35%)