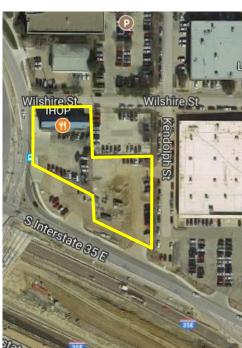

#### S17-0004 Background

- Property was acquired for I-35 expansion. The aerial on the right is post acquisition
- Current Site--the building (McDonalds) with drive-through & parking have been removed.
- Proposed redevelopment would involve demolishing the remaining building (I-hop) and include a new restaurant (McDonalds) with drivethrough.