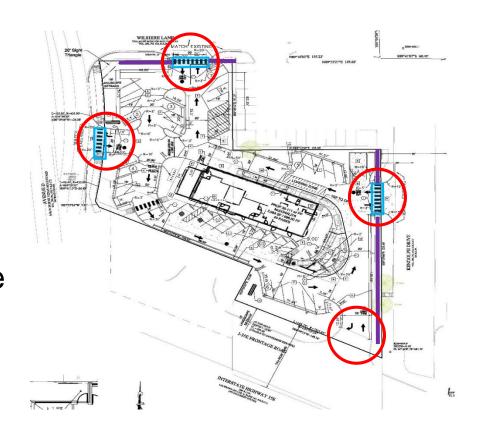

### Site Access

- Four access driveways
- Two right-in/right-out only access and two full access
- Majority of the traffic will enter via driveway on the frontage road (50%) and N. Texas Blvd (35%)