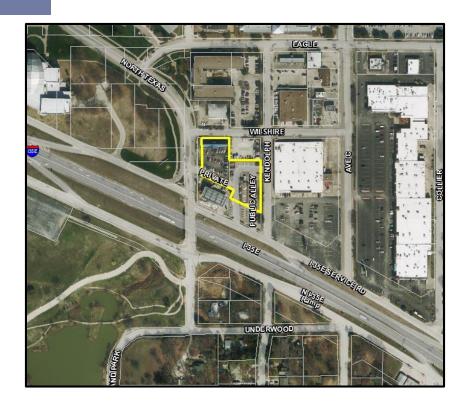

#### S17-0004 Background

- Property was acquired for I-35 expansion. The aerial on the right is post acquisition
- Current Site--the building (McDonalds) with drive-through & parking have been removed.
- Proposed redevelopment would involve demolishing the remaining building (I-hop) and include a new restaurant (McDonalds) with drivethrough.

2015

Post-acquisition