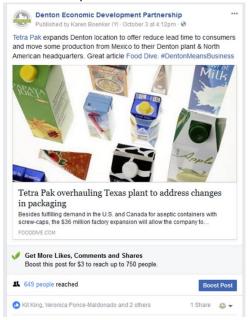

#### Facebook: 699 Page Likes

http://www.facebook.com/dentonedp

October "Reach": 1,422 October "Page Views": 105

October's Top Post: