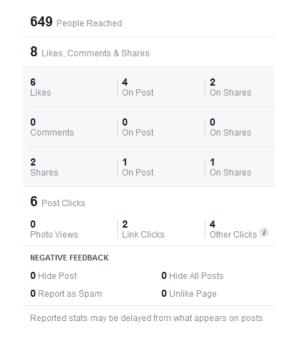

#### Facebook: 699 Page Likes

http://www.facebook.com/dentonedp

October "Reach": 1,422 October "Page Views": 105

October's Top Post: