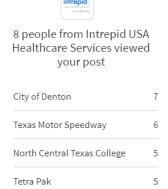

#### Facebook: 699 Page Likes

http://www.facebook.com/dentonedp

October "Reach": 1,422 October "Page Views": 105

October's Top Post: