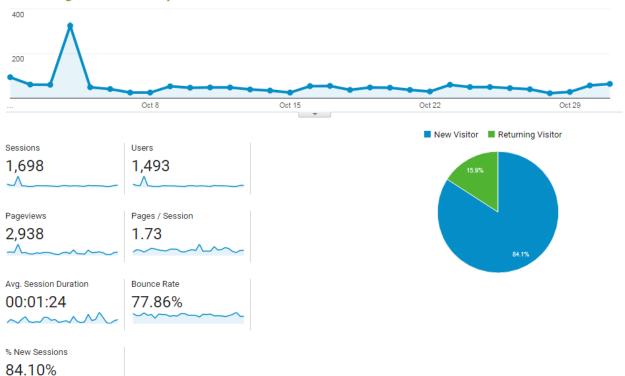

/Consultants                                                            |         |               |
| Not Targeted or Undesired Industry Inability to meet other project criteria  Lead Source Company Brokers/Consultants City of Denton                                               |         |               |
| Not Targeted or Undesired Industry Inability to meet other project criteria  Lead Source  Company  Brokers/Consultants  City of Denton  Denton Chamber of Commerce                |         |               |
| Not Targeted or Undesired Industry Inability to meet other project criteria  Lead Source  Company  Brokers/Consultants  City of Denton  Denton Chamber of Commerce  Denton County | 2       |               |

### **Website Activity**

### **DentonEDP.com:**

#### Page view Summary:



### **Top Referral Sources:**

| 1.  | google             | 934 |
|-----|--------------------|-----|
| 2.  | (direct)           | 623 |
| 3.  | bing               | 44  |
| 4.  | bxjmag.com         | 39  |
| 5.  | yahoo              | 23  |
| 6.  | goteamtexas.com    | 8   |
| 7.  | facebook.com       | 5   |
| 8.  | denton-chamber.org | 4   |
| 9.  | tgs.unt.edu        | 3   |
| 10. | start.att.net      | 2   |

### **Top Keyword Searches:**

| 1. | (not provided)                     | 997 |
|----|------------------------------------|-----|
| 2. | (not set)                          | 697 |
| 3. | city of denton utilities           | 1   |
| 4. | city of denton water providers     | 1   |
| 5. | denton municipal electric          | 1   |
| 6. | how help edp to the small business | 1   |