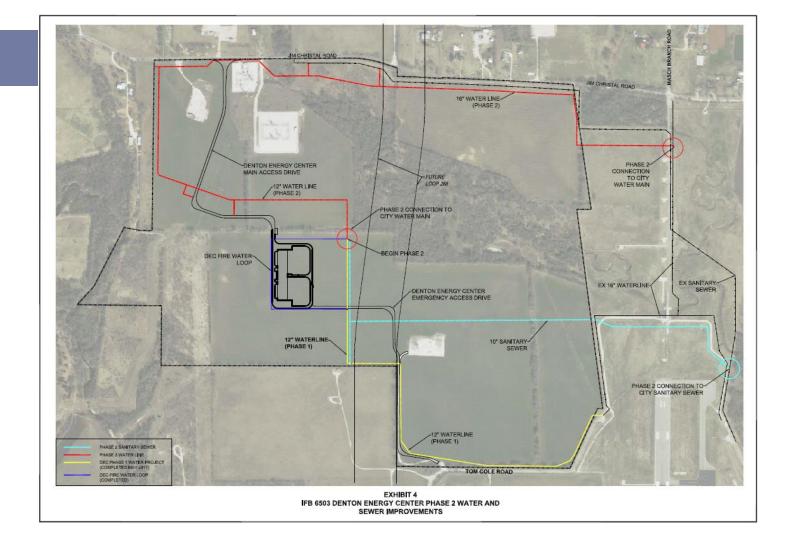

# IFB 6503 DEC Phase 2 Water and Sewer Improvements

#### Public Improvement Requirements for DEC:

- Looped City water main to feed plant fire loop
  - Eliminated need for large diesel fired fire pump
- City water main tap for plant raw water
  - Potable water supply, wash down water, cooling water
- Connection to City sanitary sewer system
  - Provides sewer service for the plant as well as future developments to the south

### Phase 1 Waterline Summary:

- Vertical construction of the DEC building required the fire loop to be pressurized and tested. To maintain project schedule it had to be completed by 5.1.2017
- Water main loop was divided into 2 phases
- Phase 1 was shorter and less complex
- An RFP for Phase 1 was released and awarded to Wilson Contractors. Construction was completed by 5.1.2017
- Vertical construction commenced on schedule