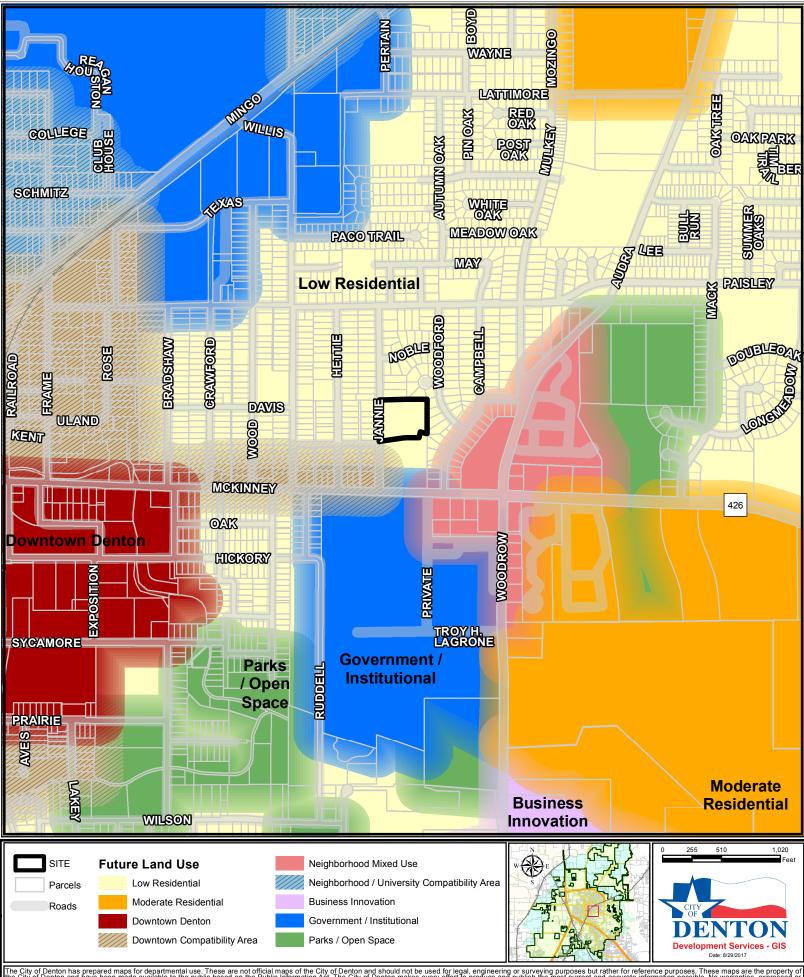

## Z17-0013 **Future Land Use Map**

The City of Denton has prepared maps for departmental use. These are not official maps of the City of Denton and should not be used for legal, engineering or surveying purposes but rather for reference purposes. These maps are the property o the City of Denton and have been made available to the public hased on the Public information Act. The City of Denton makes every effort to produce and publish the most current and accurate information possible. No warranties, expressed o implied, are provided for the data herein, its use, or us in thereretation. Utilization of this map indicates understanding and acceptance of this statement.