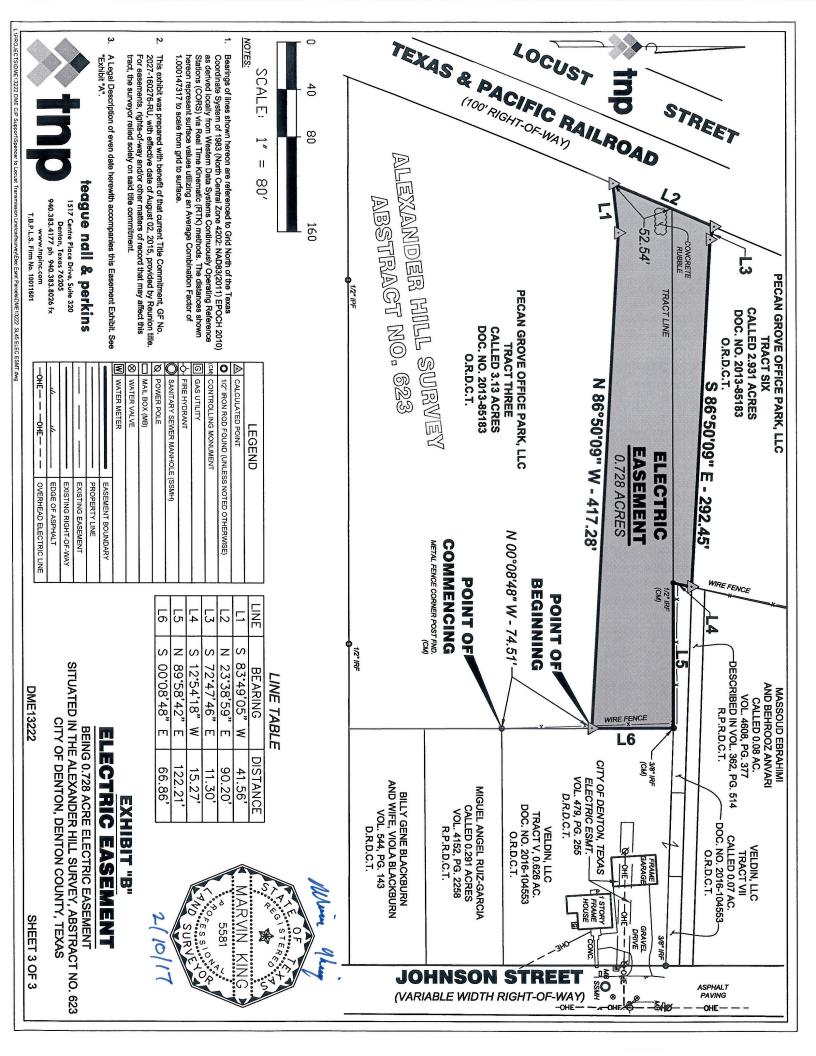

## EXHIBIT "A"

## ELECTRIC EASEMENT

## Pecan Grove Office Park, LLC Tract

**BEING** a 0.728 acre tract of land situated in the Alexander Hill Survey, Abstract No. 623, in the City of Denton, Denton County, Texas, being part of Tract Three, a called 3.13 acre tract of land, and part of Tract Six, a called 2.931 acre tract of land described in a Deed to Pecan Grove Office Park, LLC, as recorded in Document No. 2013-85183 of the Official Records of Denton County, Texas (O.R.D.C.T.), and being more particularly described as follows:

**COMMENCING** at a metal fence corner post found at the southwest corner of Tract V, a called 0.626 acre tract of land described in a Deed to Veldin, LLC, as recorded in Document No. 2016-104553 (O.R.D.C.T.), common with the northwest corner of a called 0.291 acre tract of land described in Deed to Miguel Angel Ruiz-Garcia, as recorded in Volume 4152, Page 2258 of the Real Property Records of Denton County, Texas (R.P.R.D.C.T.), and located in the east line of said 3.13 acre Tract Three;

**THENCE** North 00°08'48" West, departing the north line of said 0.291 acre tract, and along the common east line of said 3.13 acre Tract Three and the west line of said 0.626 acre Tract V, a distance of 74.51 feet to the **POINT OF BEGINNING**;

**THENCE** North 86°50'09" West, departing said common line, a distance of 417.28 feet to a point for corner:

**THENCE** South 83°49'05" West, a distance of 41.56 feet to the intersection with the westerly line of said Tract Three and the easterly line of the Texas and Pacific Railroad (100 foot R.O.W.);

**THENCE** North 23°38'59" East, along the easterly line of the Texas and Pacific Railroad right of way, passing the northwest corner of said Tract Three and the southwest corner of said Tract Six at a distance of 52.54 feet, and continuing along the easterly line of said Railroad right of way and the westerly line of said Tract Six for a total distance of 90.20 feet to a point for corner;

**THENCE** South 72°47'46" East, departing the easterly line of the Texas and Pacific Railroad right of way, a distance of 11.30 feet to a point for corner;

**THENCE** South 86°50'09" East, a distance of 292.45 feet to the intersection with the east line of said Tract Six, common with the northwest corner of Tract VII, a called 0.07 acre tract of land, as described in a Deed to Veldin, LLC, and recorded in Document No. 2016-104553 (O.R.D.C.T.), and the southwest corner of a called 0.08 acre tract of land conveyed to Massoud Ebrahimi and Behrooz Anvari by Deed recorded in Volume 4608, Page 377 (R.P.R.D.C.T.), and being more fully described in Vol. 362, Pg. 514 of the Deed Records of Denton County, Texas (D.R.D.C.T.);

**THENCE** South 12°54'18" West, departing the south line of said 0.08 acre tract, and along the west line of said Tract VII, a distance of 15.27 feet to a 1/2 inch iron rod found at the southeast corner of said Tract Six and located at the intersection with the north line of said Tract Three;

**THENCE** North 89°58'42" East, departing the east line of said Tract Six and along the common north line of said Tract Three and the south line of said Tract VII, a distance of 122.21 feet to a 3/8 inch iron rod found at the northeast corner of said Tract Three and the northwest corner of said Tract V;

**THENCE** South 00°08'48" East, departing the south line of said Tract VII, and along the common east line of said Tract Three and the west line of said Tract V, a distance of 66.86 feet to the **POINT OF BEGINNING**, and containing 0.728 acres of land, more or less.

**<u>NOTE</u>**: Bearings are referenced to Grid North of the Texas Coordinate System of 1983 (North Central Zone 4202: NAD83 (2011) EPOCH 2010) as derived locally from Western Data Systems Continuously Operating Reference Stations (CORS) via Real Time Kinematic (RTK) methods. The distances shown hereon represent surface values utilizing an Average Combination Factor of 1.000147317 to scale from grid to surface.