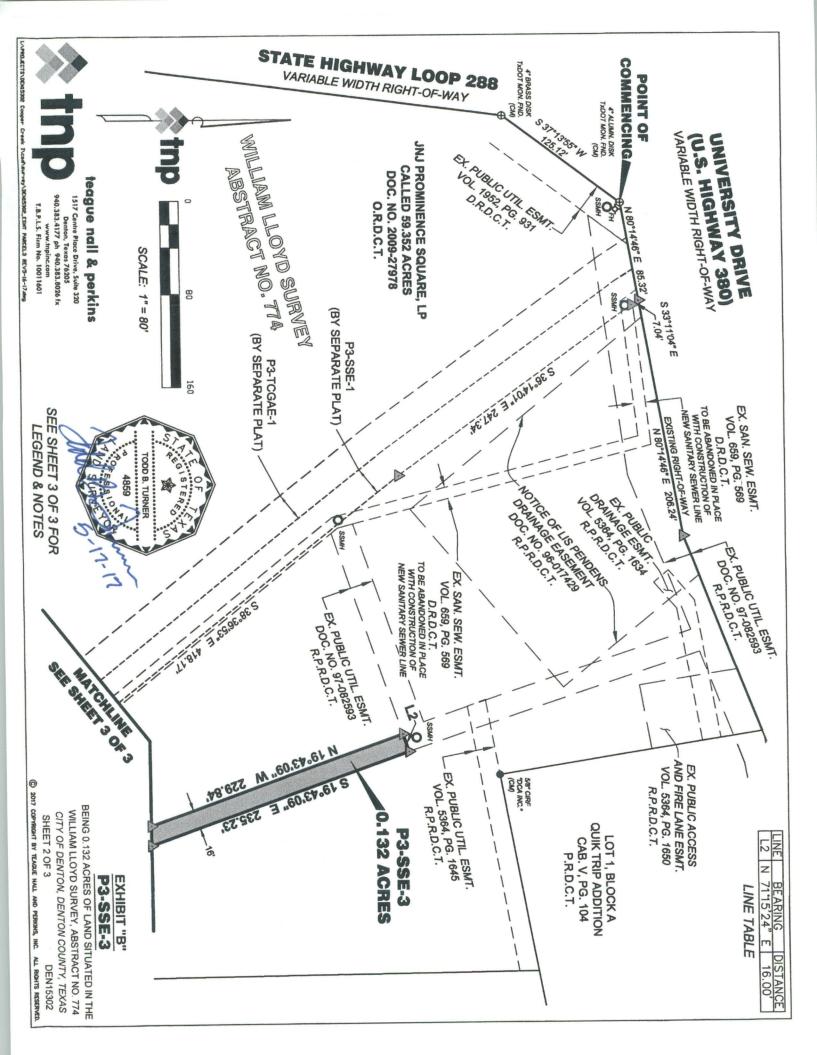

### P3-SSE-1

# EXHIBIT "A" LEGAL DESCRIPTION 25' WIDE SANITARY SEWER EASEMENT

**BEING** a 0.545 acre tract of land situated in the William Lloyd Survey, Abstract No. 774, City of Denton, Denton County, Texas, and being part of a called 59.352 acre tract of land described in a Deed to JNJ Prominence Square, LP, as recorded in Document No. 2009-27978 of the Official Records of Denton County, Texas, and being more particularly described as follows:

COMMENCING at an TxDOT 4" brass disk found for the north end of a corner clip at the intersection of the Southerly line of U.S. Highway 380 (University Drive, variable width R.O.W.) with the Easterly line of Loop 288 (variable width R.O.W.), and located in the North line of said 59.352 acre tract, from which a TxDOT 4" brass disk found for the south end of said corner clip bears South 37°13'55" West a distance of 125.12 feet;

THENCE North 80°14'46" East, along the North line of said 59.352 acre tract and the South line of said U.S. Highway 380, for a distance of 58.07 feet to a point for corner at the **POINT OF BEGINNING** for the herein described tract;

**THENCE** North 80°14'46" East, continuing along the North line of said 59.352 acre tract and the South line of said U.S. Highway 380, for a distance of 27.25 feet to a point for corner;

**THENCE** South 33°11'04" East, departing the North line of said 59.352 acre tract and the South line of said U.S. Highway 380, for a distance of 7.04 feet to a point for corner;

THENCE South 36°14'01" East, for a distance of 247.34 feet to a point for corner;

THENCE South 38°36'53" East, for a distance of 435.02 feet to a point for corner;

THENCE South 42°50'41" East, for a distance of 239.51 feet to a point for corner in the East line of said 59.352 acre tract and the West line of a called 5.012 acre tract of land described in a Deed to Henry Rife, D/B/A/ Henry Rife Investments, as recorded in Volume 5131, Page 2474 of the Real Property Records of Denton County, Texas;

**THENCE** South 00°36'46" East, along the East line of said 59.352 acre tract and the West line of said 5.012 acre tract, for a distance of 37.19 feet to a point for corner, from which an interior ell corner of said 59.352 acre tract and the Southwest corner of said 5.012 acre tract bears South 00°36'46" East a distance of 147.75 feet;

**THENCE** North 42°50'41" West, departing the East line of said 59.352 acre tract and the West line of said 5.012 acre tract, for a distance of 267.97 feet to a point for corner;

THENCE North 38°36'53" West, for a distance of 436.46 feet to a point for corner;

THENCE North 36°14'01" West, for a distance of 248.52 feet to a point for corner;

THENCE North 33°11'04" West, for a distance of 18.54 feet to the POINT OF BEGINNING, and containing 0.545 acres of land, more or less.

<u>NOTE:</u> Bearings are referenced to grid north of the Texas Coordinate System of 1983 (North Central Zone; NAD83 (2011) Epoch 2010) as derived locally from Western Data Systems Continuously Operating Reference Stations (CORS) via Real Time Kinematic (RTK) survey methods.