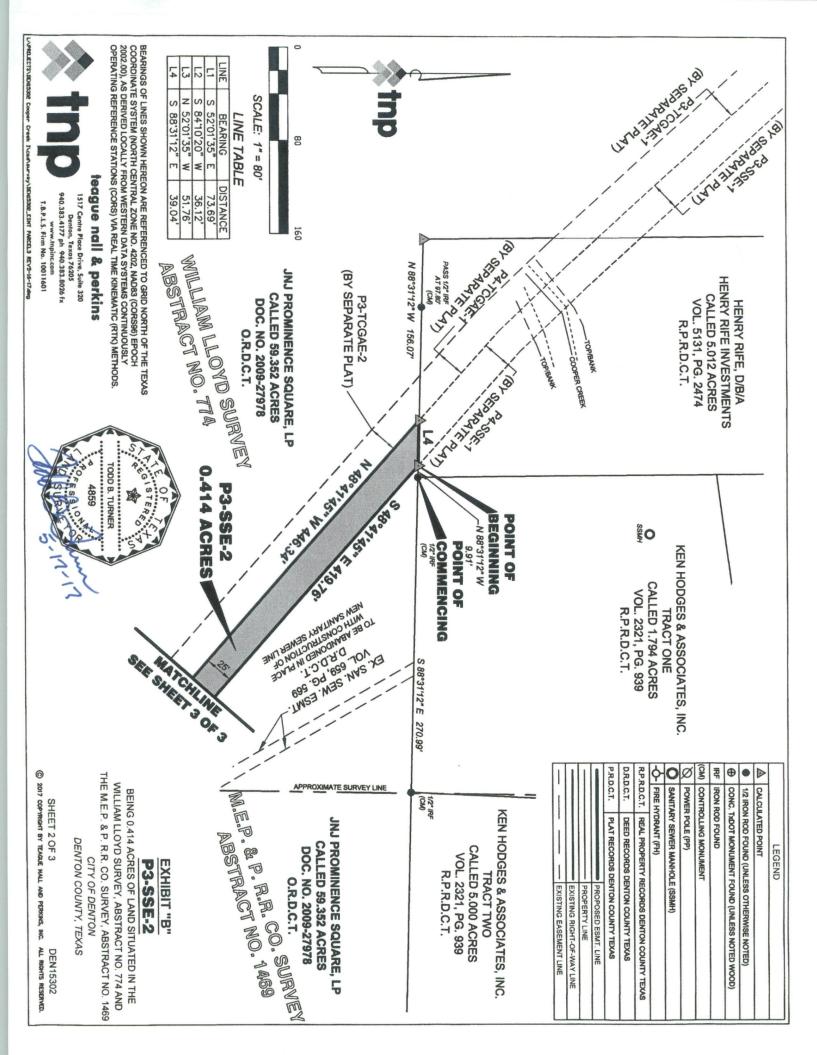

#### P3-SSE-2

# EXHIBIT "A" LEGAL DESCRIPTION 25' WIDE SANITARY SEWER EASEMENT

**BEING** a 0.414 acre tract of land situated in the William Lloyd Survey, Abstract No. 774 and the M.E.P. & P.R.R. Co. Survey, Abstract No. 1469, City of Denton, Denton County, Texas, and being part of a called 59.352 acre tract of land described in a Deed to JNJ Prominence Square, LP, as recorded in Document No. 2009-27978 of the Official Records of Denton County, Texas, and being more particularly described as follows:

**COMMENCING** at a 1/2 inch iron rod found for the Southeast corner of a called 5.012 acre tract of land described in a Deed to Henry Rife, D/B/A/ Henry Rife Investments, as recorded in Volume 5131, Page 2474 of the Real Property Records of Denton County, Texas, same being the Southwest corner of Tract One, a called 1.794 acre tract of land described in a Deed to Ken Hodges and Associates, Inc., as recorded in Volume 2321, Page 939 of the Real Property Records of Denton County, Texas, and located in a North line of said 59.352 acre tract;

**THENCE** North 88°31'12" West, departing the west line of said 1.794 acre tract and along the South line of said 5.012 acre tract and a North line of said 59.352 acre tract, for a distance of 9.91 feet to a point for corner at the **POINT OF BEGINNING** for the herein described tract;

**THENCE** South 48°41'45" East, departing the South line of said 5.012 acre tract and the North line of said 59.352 acre tract, for a distance of 419.76 feet to a point for corner;

THENCE South 33°12'42" East, for a distance of 224.66 feet to a point for corner;

**THENCE** South 52°01'35" East, for a distance of 73.69 feet to a point for corner in the North line of a called 2.206 acre tract of land described in a Deed to Quest One Properties, LLC, as recorded in Document No. 2014-81569 of the Official Records of Denton County, Texas, from which a 1/2 inch iron rod found for the Northeast corner of said 2.206 acre tract bears North 84°10'20" East, a distance of 115.83 feet;

THENCE South 84°10'20" West, along the North line of said 2.206 acre tract, for a distance of 36.12 feet to a point for corner:

THENCE North 52°01'35" West, departing the North line of said 2.206 acre tract, for a distance of 51.76 feet to a point for corner;

THENCE North 33°12'42" West, for a distance of 225.41 feet to a point for corner;

**THENCE** North 48°41'45" West, for a distance of 446.34 feet to a point for corner at the intersection with a North line of said 59.352 acre tract and the South line of said 5.012 acre tract;

THENCE South 88°31'12" East, along a North line of said 59.352 acre tract and the South line of said 5.012 acre tract, for a distance of 39.04 feet to the **POINT OF BEGINNING**, and containing 0.414 acres of land, more or less.

<u>NOTE:</u> Bearings are referenced to grid north of the Texas Coordinate System of 1983 (North Central Zone; NAD83 (2011) Epoch 2010) as derived locally from Western Data Systems Continuously Operating Reference Stations (CORS) via Real Time Kinematic (RTK) survey methods.