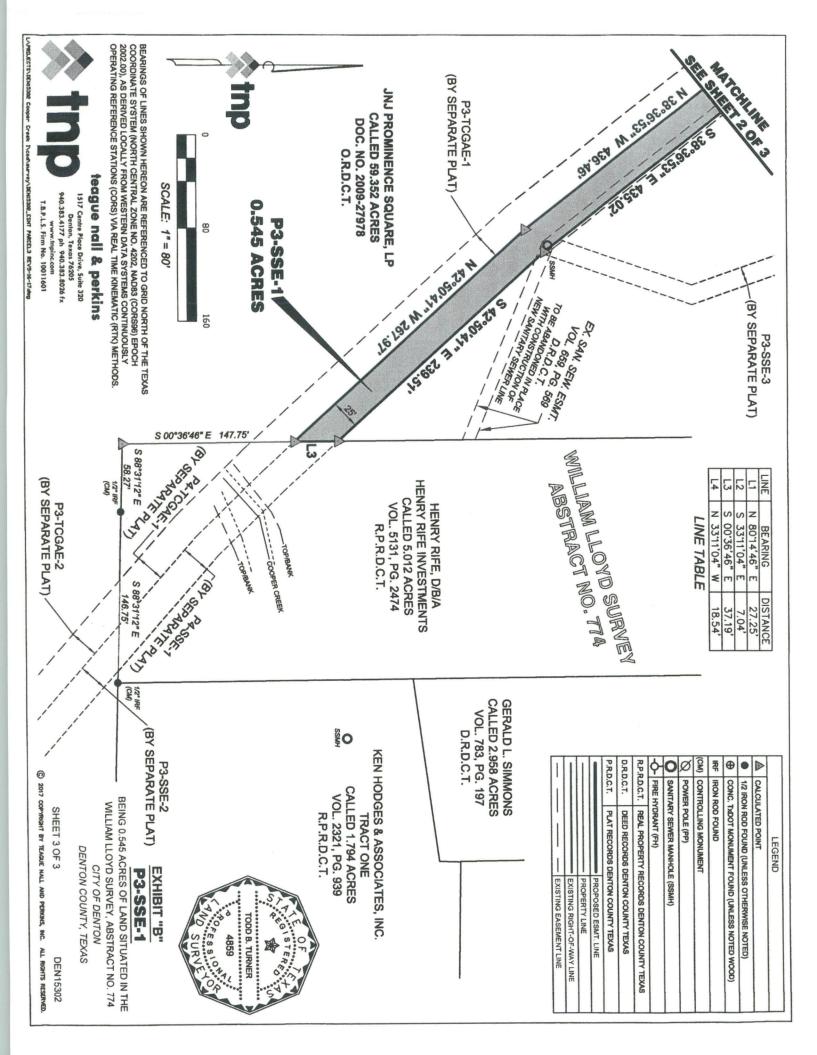

# EXHIBIT "A" LEGAL DESCRIPTION 25' WIDE SANITARY SEWER EASEMENT

**BEING** a 0.545 acre tract of land situated in the William Lloyd Survey, Abstract No. 774, City of Denton, Denton County, Texas, and being part of a called 59.352 acre tract of land described in a Deed to JNJ Prominence Square, LP, as recorded in Document No. 2009-27978 of the Official Records of Denton County, Texas, and being more particularly described as follows:

THENCE South 36°14'01" East, for a distance of 247.34 feet to a point for corner;

THENCE South 38°36'53" East, for a distance of 435.02 feet to a point for corner;

THENCE South 42°50'41" East, for a distance of 239.51 feet to a point for corner in the East line of said 59.352 acre tract and the West line of a called 5.012 acre tract of land described in a Deed to Henry Rife, D/B/A/ Henry Rife Investments, as recorded in Volume 5131, Page 2474 of the Real Property Records of Denton County, Texas;

**THENCE** South 00°36'46" East, along the East line of said 59.352 acre tract and the West line of said 5.012 acre tract, for a distance of 37.19 feet to a point for corner, from which an interior ell corner of said 59.352 acre tract and the Southwest corner of said 5.012 acre tract bears South 00°36'46" East a distance of 147.75 feet;

**THENCE** North 42°50'41" West, departing the East line of said 59.352 acre tract and the West line of said 5.012 acre tract, for a distance of 267.97 feet to a point for corner;

THENCE North 38°36'53" West, for a distance of 436.46 feet to a point for corner;

THENCE North 36°14'01" West, for a distance of 248.52 feet to a point for corner;

THENCE North 33°11'04" West, for a distance of 18.54 feet to the POINT OF BEGINNING, and containing 0.545 acres of land, more or less.

<u>NOTE:</u> Bearings are referenced to grid north of the Texas Coordinate System of 1983 (North Central Zone; NAD83 (2011) Epoch 2010) as derived locally from Western Data Systems Continuously Operating Reference Stations (CORS) via Real Time Kinematic (RTK) survey methods.