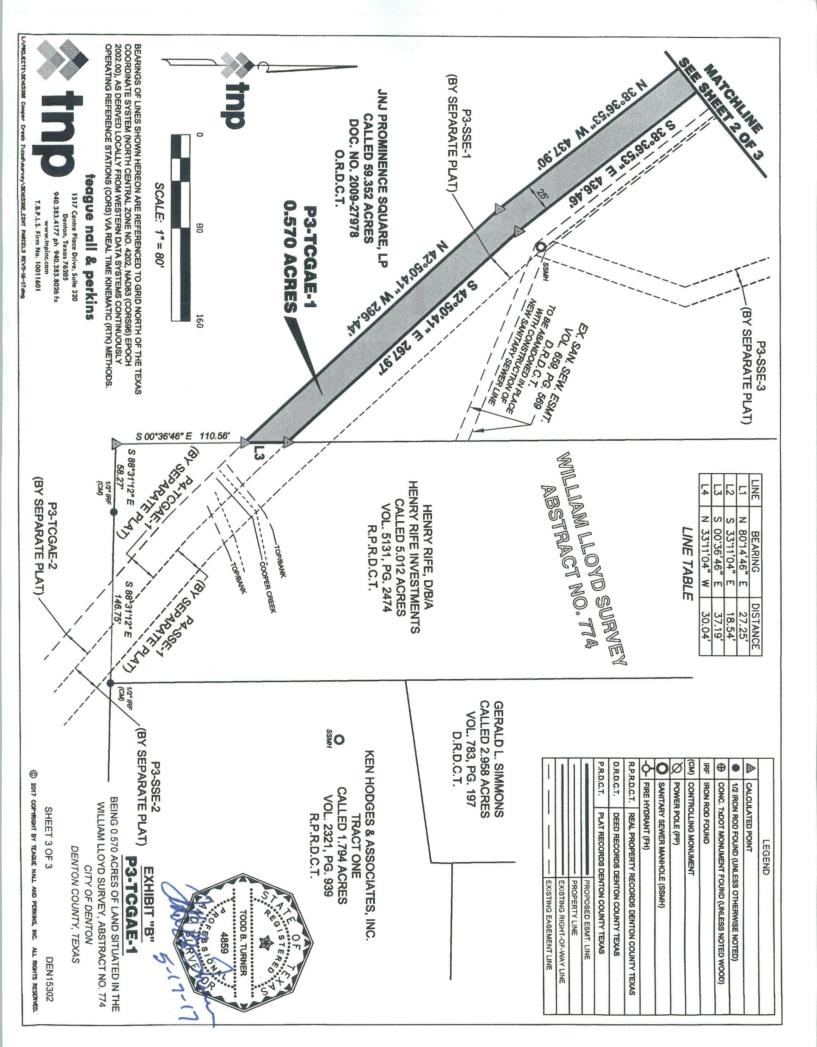

# EXHIBIT "A" LEGAL DESCRIPTION 25' WIDE SANITARY SEWER EASEMENT

**BEING** a 0.414 acre tract of land situated in the William Lloyd Survey, Abstract No. 774 and the M.E.P. & P.R.R. Co. Survey, Abstract No. 1469, City of Denton, Denton County, Texas, and being part of a called 59.352 acre tract of land described in a Deed to JNJ Prominence Square, LP, as recorded in Document No. 2009-27978 of the Official Records of Denton County, Texas, and being more particularly described as follows:

**COMMENCING** at a 1/2 inch iron rod found for the Southeast corner of a called 5.012 acre tract of land described in a Deed to Henry Rife, D/B/A/ Henry Rife Investments, as recorded in Volume 5131, Page 2474 of the Real Property Records of Denton County, Texas, same being the Southwest corner of Tract One, a called 1.794 acre tract of land described in a Deed to Ken Hodges and Associates, Inc., as recorded in Volume 2321, Page 939 of the Real Property Records of Denton County, Texas, and located in a North line of said 59.352 acre tract;

**THENCE** North 88°31'12" West, departing the west line of said 1.794 acre tract and along the South line of said 5.012 acre tract and a North line of said 59.352 acre tract, for a distance of 9.91 feet to a point for corner at the **POINT OF BEGINNING** for the herein described tract;

**THENCE** South 48°41'45" East, departing the South line of said 5.012 acre tract and the North line of said 59.352 acre tract, for a distance of 419.76 feet to a point for corner;

THENCE South 33°12'42" East, for a distance of 224.66 feet to a point for corner;

**THENCE** South 52°01'35" East, for a distance of 73.69 feet to a point for corner in the North line of a called 2.206 acre tract of land described in a Deed to Quest One Properties, LLC, as recorded in Document No. 2014-81569 of the Official Records of Denton County, Texas, from which a 1/2 inch iron rod found for the Northeast corner of said 2.206 acre tract bears North 84°10'20" East, a distance of 115.83 feet;

THENCE South 84°10'20" West, along the North line of said 2.206 acre tract, for a distance of 36.12 feet to a point for corner:

THENCE North 52°01'35" West, departing the North line of said 2.206 acre tract, for a distance of 51.76 feet to a point for corner;

THENCE North 33°12'42" West, for a distance of 225.41 feet to a point for corner;

**THENCE** North 48°41'45" West, for a distance of 446.34 feet to a point for corner at the intersection with a North line of said 59.352 acre tract and the South line of said 5.012 acre tract;

THENCE South 88°31'12" East, along a North line of said 59.352 acre tract and the South line of said 5.012 acre tract, for a distance of 39.04 feet to the **POINT OF BEGINNING**, and containing 0.414 acres of land, more or less.

<u>NOTE:</u> Bearings are referenced to grid north of the Texas Coordinate System of 1983 (North Central Zone; NAD83 (2011) Epoch 2010) as derived locally from Western Data Systems Continuously Operating Reference Stations (CORS) via Real Time Kinematic (RTK) survey methods.