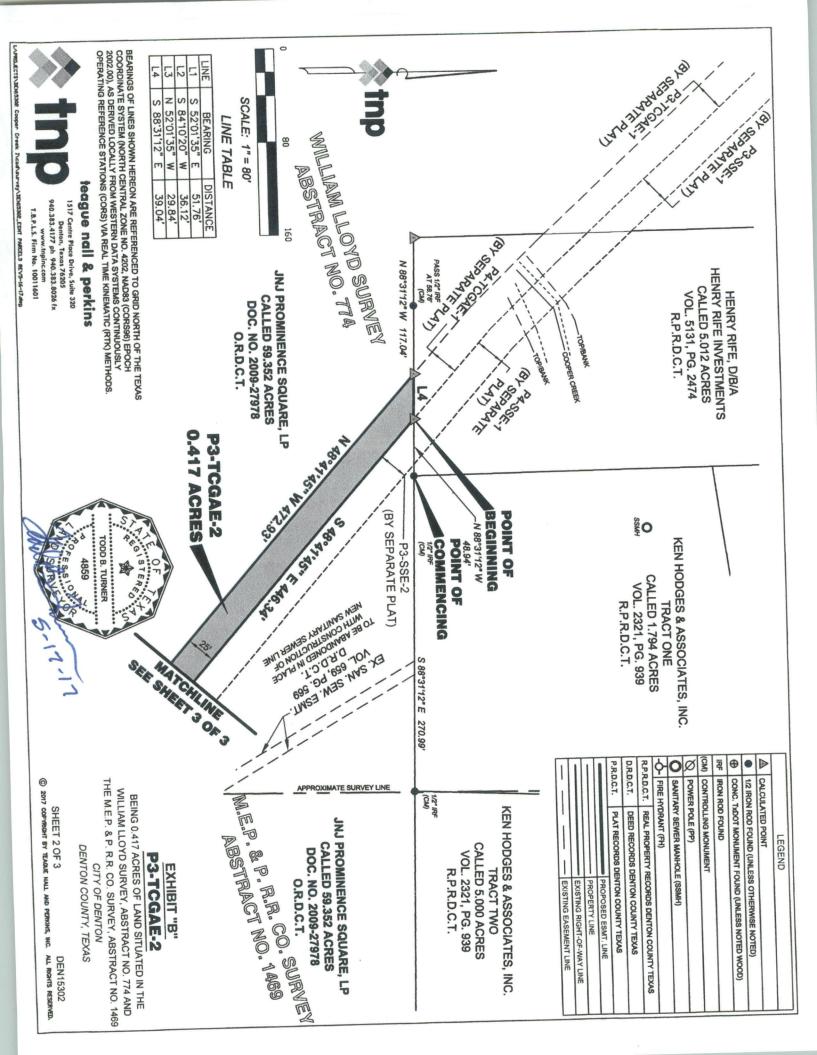

WHEREAS, CITY is in need of: (i) a certain 0.545 acre easement for sanitary sewer [LTI]purposes ("SSE-1"), (ii) a certain 0.414 acre easement for sanitary sewer purposes ("SSE-2"), (iii) a certain 0.132 acre easement for sanitary sewer purposes ("SSE-3"), (iv) a certain 0.570 acre easement temporary construction and access purposes ("TCGAE-1"); and (v) a certain 0.417 acre easement for temporary construction and access purposes ("TCGAE-2"); all easements being in, along, over, upon, under and across a portion of the PROPERTY related to the PROJECT; and hereinafter collectively referred to as the "Conveyance Tracts."