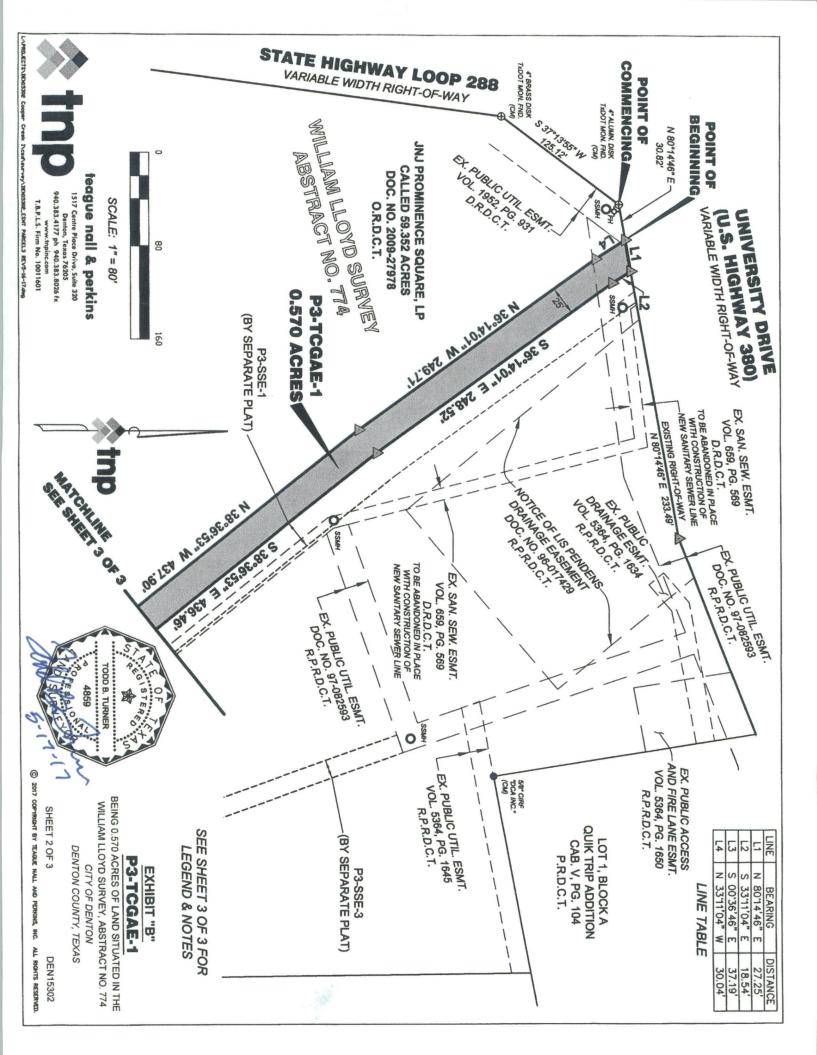

### P3-SSE-1

# EXHIBIT "A" LEGAL DESCRIPTION 25' WIDE SANITARY SEWER EASEMENT

**BEING** a 0.545 acre tract of land situated in the William Lloyd Survey, Abstract No. 774, City of Denton, Denton County, Texas, and being part of a called 59.352 acre tract of land described in a Deed to JNJ Prominence Square, LP, as recorded in Document No. 2009-27978 of the Official Records of Denton County, Texas, and being more particularly described as follows:

COMMENCING at an TxDOT 4" brass disk found for the north end of a corner clip at the intersection of the Southerly line of U.S. Highway 380 (University Drive, variable width R.O.W.) with the Easterly line of Loop 288 (variable width R.O.W.), and located in the North line of said 59.352 acre tract, from which a TxDOT 4" brass disk found for the south end of said corner clip bears South 37°13'55" West a distance of 125.12 feet;

THENCE North 80°14'46" East, along the North line of said 59.352 acre tract and the South line of said U.S. Highway 380, for a distance of 58.07 feet to a point for corner at the **POINT OF BEGINNING** for the herein described tract;

**THENCE** North 80°14'46" East, continuing along the North line of said 59.352 acre tract and the South line of said U.S. Highway 380, for a distance of 27.25 feet to a point for corner;

**THENCE** South 33°11'04" East, departing the North line of said 59.352 acre tract and the South line of said U.S. Highway 380, for a distance of 7.04 feet to a point for corner;

THENCE South 36°14'01" East, for a distance of 247.34 feet to a point for corner;

THENCE South 38°36'53" East, for a distance of 435.02 feet to a point for corner;

THENCE South 42°50'41" East, for a distance of 239.51 feet to a point for corner in the East line of said 59.352 acre tract and the West line of a called 5.012 acre tract of land described in a Deed to Henry Rife, D/B/A/ Henry Rife Investments, as recorded in Volume 5131, Page 2474 of the Real Property Records of Denton County, Texas;

**THENCE** South 00°36'46" East, along the East line of said 59.352 acre tract and the West line of said 5.012 acre tract, for a distance of 37.19 feet to a point for corner, from which an interior ell corner of said 59.352 acre tract and the Southwest corner of said 5.012 acre tract bears South 00°36'46" East a distance of 147.75 feet;

**THENCE** North 42°50'41" West, departing the East line of said 59.352 acre tract and the West line of said 5.012 acre tract, for a distance of 267.97 feet to a point for corner;

THENCE North 38°36'53" West, for a distance of 436.46 feet to a point for corner;

THENCE North 36°14'01" West, for a distance of 248.52 feet to a point for corner;

THENCE North 33°11'04" West, for a distance of 18.54 feet to the POINT OF BEGINNING, and containing 0.545 acres of land, more or less.

<u>NOTE:</u> Bearings are referenced to grid north of the Texas Coordinate System of 1983 (North Central Zone; NAD83 (2011) Epoch 2010) as derived locally from Western Data Systems Continuously Operating Reference Stations (CORS) via Real Time Kinematic (RTK) survey methods.