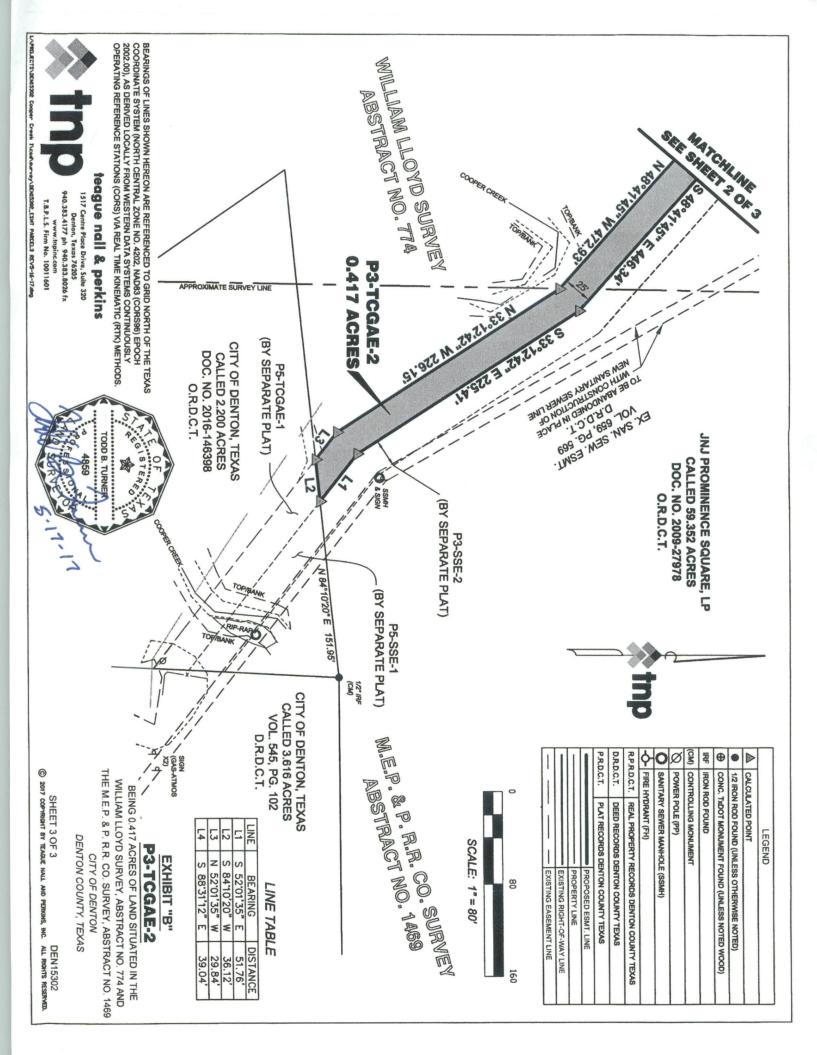

WHEREAS, CITY is in need of: (i) a certain 0.545 acre easement for sanitary sewer [LTI]purposes ("SSE-1"), (ii) a certain 0.414 acre easement for sanitary sewer purposes ("SSE-2"), (iii) a certain 0.132 acre easement for sanitary sewer purposes ("SSE-3"), (iv) a certain 0.570 acre easement temporary construction and access purposes ("TCGAE-1"); and (v) a certain 0.417 acre easement for temporary construction and access purposes ("TCGAE-2"); all easements being in, along, over, upon, under and across a portion of the PROPERTY related to the PROJECT; and hereinafter collectively referred to as the "Conveyance Tracts."