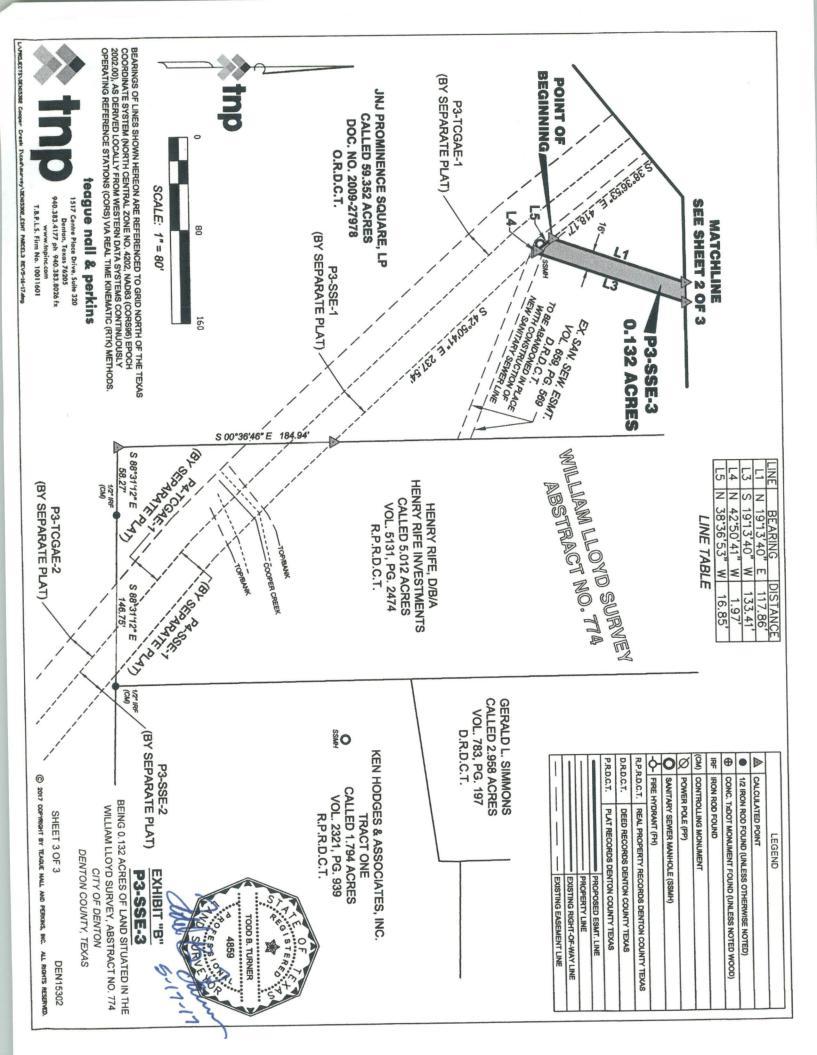

#### P3-SSE-2

# EXHIBIT "A" LEGAL DESCRIPTION 25' WIDE SANITARY SEWER EASEMENT

**BEING** a 0.414 acre tract of land situated in the William Lloyd Survey, Abstract No. 774 and the M.E.P. & P.R.R. Co. Survey, Abstract No. 1469, City of Denton, Denton County, Texas, and being part of a called 59.352 acre tract of land described in a Deed to JNJ Prominence Square, LP, as recorded in Document No. 2009-27978 of the Official Records of Denton County, Texas, and being more particularly described as follows:

**COMMENCING** at a 1/2 inch iron rod found for the Southeast corner of a called 5.012 acre tract of land described in a Deed to Henry Rife, D/B/A/ Henry Rife Investments, as recorded in Volume 5131, Page 2474 of the Real Property Records of Denton County, Texas, same being the Southwest corner of Tract One, a called 1.794 acre tract of land described in a Deed to Ken Hodges and Associates, Inc., as recorded in Volume 2321, Page 939 of the Real Property Records of Denton County, Texas, and located in a North line of said 59.352 acre tract;

**THENCE** North 88°31'12" West, departing the west line of said 1.794 acre tract and along the South line of said 5.012 acre tract and a North line of said 59.352 acre tract, for a distance of 9.91 feet to a point for corner at the **POINT OF BEGINNING** for the herein described tract;

**THENCE** South 48°41'45" East, departing the South line of said 5.012 acre tract and the North line of said 59.352 acre tract, for a distance of 419.76 feet to a point for corner;

THENCE South 33°12'42" East, for a distance of 224.66 feet to a point for corner;

**THENCE** South 52°01'35" East, for a distance of 73.69 feet to a point for corner in the North line of a called 2.206 acre tract of land described in a Deed to Quest One Properties, LLC, as recorded in Document No. 2014-81569 of the Official Records of Denton County, Texas, from which a 1/2 inch iron rod found for the Northeast corner of said 2.206 acre tract bears North 84°10'20" East, a distance of 115.83 feet;

THENCE South 84°10'20" West, along the North line of said 2.206 acre tract, for a distance of 36.12 feet to a point for corner:

THENCE North 52°01'35" West, departing the North line of said 2.206 acre tract, for a distance of 51.76 feet to a point for corner;

THENCE North 33°12'42" West, for a distance of 225.41 feet to a point for corner;

**THENCE** North 48°41'45" West, for a distance of 446.34 feet to a point for corner at the intersection with a North line of said 59.352 acre tract and the South line of said 5.012 acre tract;

THENCE South 88°31'12" East, along a North line of said 59.352 acre tract and the South line of said 5.012 acre tract, for a distance of 39.04 feet to the **POINT OF BEGINNING**, and containing 0.414 acres of land, more or less.

<u>NOTE:</u> Bearings are referenced to grid north of the Texas Coordinate System of 1983 (North Central Zone; NAD83 (2011) Epoch 2010) as derived locally from Western Data Systems Continuously Operating Reference Stations (CORS) via Real Time Kinematic (RTK) survey methods.