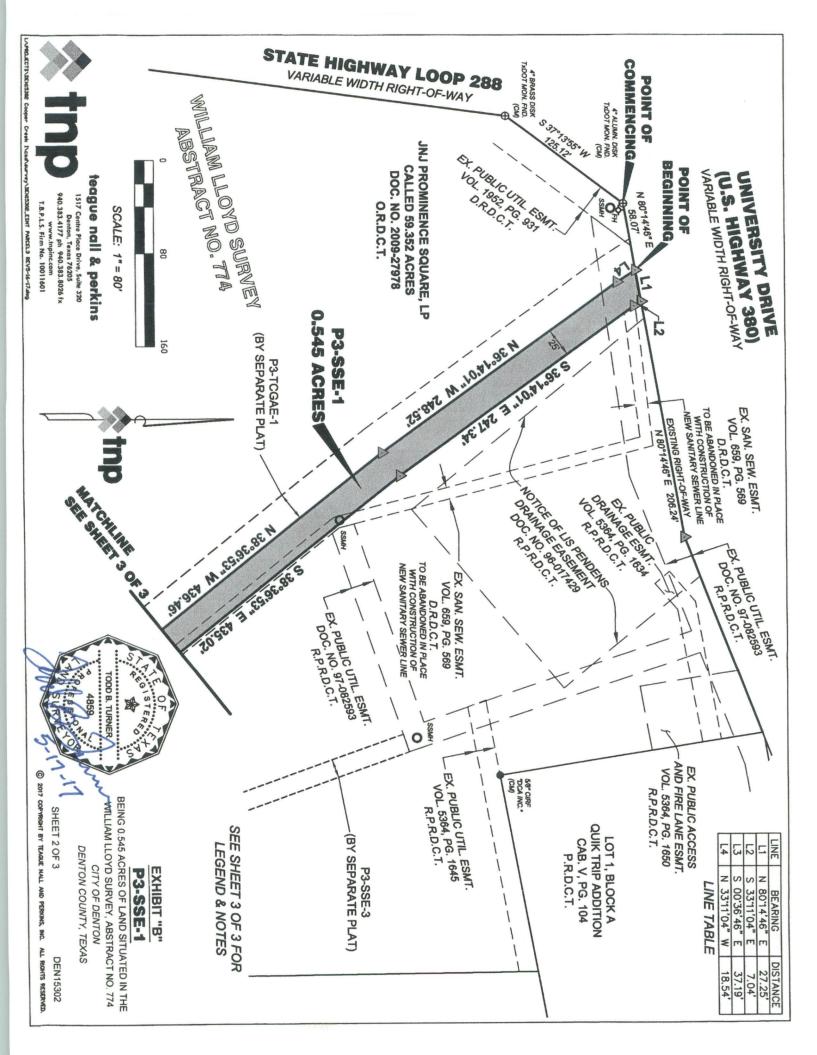

### P3-SSE-1

# EXHIBIT "A" LEGAL DESCRIPTION 25' WIDE SANITARY SEWER EASEMENT

**BEING** a 0.545 acre tract of land situated in the William Lloyd Survey, Abstract No. 774, City of Denton, Denton County, Texas, and being part of a called 59.352 acre tract of land described in a Deed to JNJ Prominence Square, LP, as recorded in Document No. 2009-27978 of the Official Records of Denton County, Texas, and being more particularly described as follows:

COMMENCING at an TxDOT 4" brass disk found for the north end of a corner clip at the intersection of the Southerly line of U.S. Highway 380 (University Drive, variable width R.O.W.) with the Easterly line of Loop 288 (variable width R.O.W.), and located in the North line of said 59.352 acre tract, from which a TxDOT 4" brass disk found for the south end of said corner clip bears South 37°13'55" West a distance of 125.12 feet;

THENCE North 80°14'46" East, along the North line of said 59.352 acre tract and the South line of said U.S. Highway 380, for a distance of 58.07 feet to a point for corner at the **POINT OF BEGINNING** for the herein described tract;

**THENCE** North 80°14'46" East, continuing along the North line of said 59.352 acre tract and the South line of said U.S. Highway 380, for a distance of 27.25 feet to a point for corner;

**THENCE** South 33°11'04" East, departing the North line of said 59.352 acre tract and the South line of said U.S. Highway 380, for a distance of 7.04 feet to a point for corner;

THENCE South 36°14'01" East, for a distance of 247.34 feet to a point for corner;

THENCE South 38°36'53" East, for a distance of 435.02 feet to a point for corner;

THENCE South 42°50'41" East, for a distance of 239.51 feet to a point for corner in the East line of said 59.352 acre tract and the West line of a called 5.012 acre tract of land described in a Deed to Henry Rife, D/B/A/ Henry Rife Investments, as recorded in Volume 5131, Page 2474 of the Real Property Records of Denton County, Texas;

**THENCE** South 00°36'46" East, along the East line of said 59.352 acre tract and the West line of said 5.012 acre tract, for a distance of 37.19 feet to a point for corner, from which an interior ell corner of said 59.352 acre tract and the Southwest corner of said 5.012 acre tract bears South 00°36'46" East a distance of 147.75 feet;

**THENCE** North 42°50'41" West, departing the East line of said 59.352 acre tract and the West line of said 5.012 acre tract, for a distance of 267.97 feet to a point for corner;

THENCE North 38°36'53" West, for a distance of 436.46 feet to a point for corner;

THENCE North 36°14'01" West, for a distance of 248.52 feet to a point for corner;

THENCE North 33°11'04" West, for a distance of 18.54 feet to the POINT OF BEGINNING, and containing 0.545 acres of land, more or less.

<u>NOTE:</u> Bearings are referenced to grid north of the Texas Coordinate System of 1983 (North Central Zone; NAD83 (2011) Epoch 2010) as derived locally from Western Data Systems Continuously Operating Reference Stations (CORS) via Real Time Kinematic (RTK) survey methods.