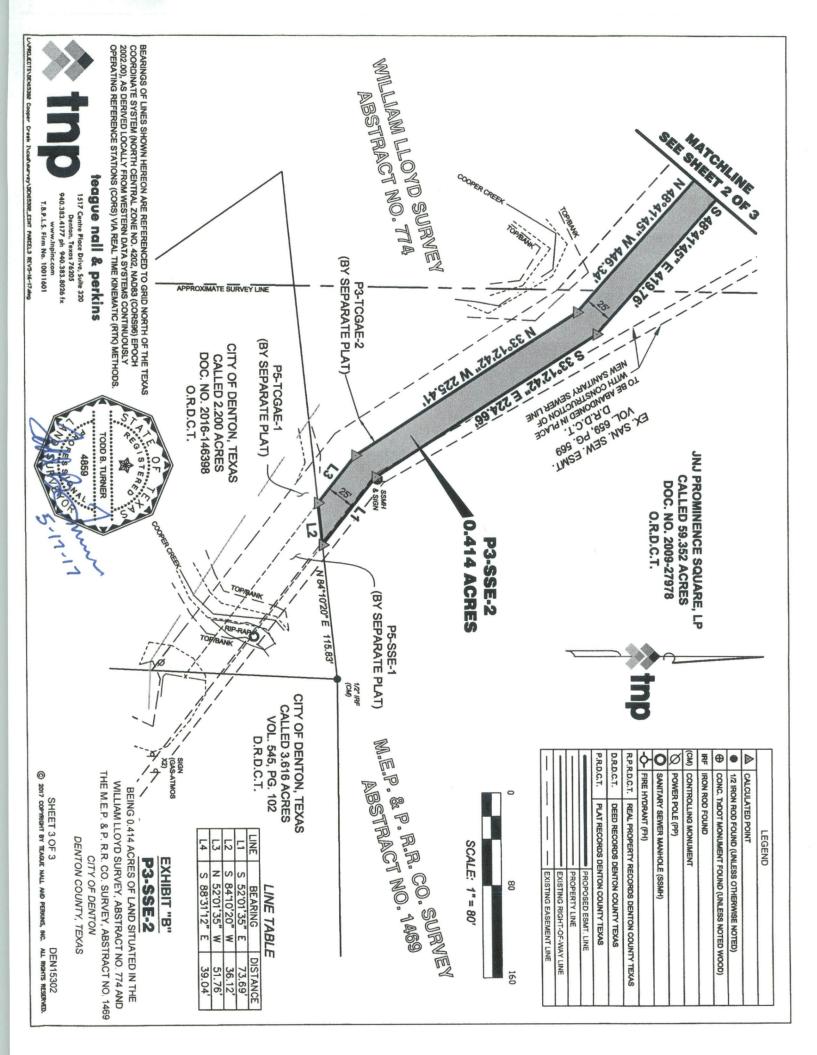

# EXHIBIT "A" LEGAL DESCRIPTION 25' WIDE SANITARY SEWER EASEMENT

**BEING** a 0.414 acre tract of land situated in the William Lloyd Survey, Abstract No. 774 and the M.E.P. & P.R.R. Co. Survey, Abstract No. 1469, City of Denton, Denton County, Texas, and being part of a called 59.352 acre tract of land described in a Deed to JNJ Prominence Square, LP, as recorded in Document No. 2009-27978 of the Official Records of Denton County, Texas, and being more particularly described as follows:

**THENCE** South 48°41'45" East, departing the South line of said 5.012 acre tract and the North line of said 59.352 acre tract, for a distance of 419.76 feet to a point for corner;

THENCE South 33°12'42" East, for a distance of 224.66 feet to a point for corner;

**THENCE** South 52°01'35" East, for a distance of 73.69 feet to a point for corner in the North line of a called 2.206 acre tract of land described in a Deed to Quest One Properties, LLC, as recorded in Document No. 2014-81569 of the Official Records of Denton County, Texas, from which a 1/2 inch iron rod found for the Northeast corner of said 2.206 acre tract bears North 84°10'20" East, a distance of 115.83 feet;

THENCE South 84°10'20" West, along the North line of said 2.206 acre tract, for a distance of 36.12 feet to a point for corner:

THENCE North 52°01'35" West, departing the North line of said 2.206 acre tract, for a distance of 51.76 feet to a point for corner;

THENCE North 33°12'42" West, for a distance of 225.41 feet to a point for corner;

**THENCE** North 48°41'45" West, for a distance of 446.34 feet to a point for corner at the intersection with a North line of said 59.352 acre tract and the South line of said 5.012 acre tract;

THENCE South 88°31'12" East, along a North line of said 59.352 acre tract and the South line of said 5.012 acre tract, for a distance of 39.04 feet to the **POINT OF BEGINNING**, and containing 0.414 acres of land, more or less.

<u>NOTE:</u> Bearings are referenced to grid north of the Texas Coordinate System of 1983 (North Central Zone; NAD83 (2011) Epoch 2010) as derived locally from Western Data Systems Continuously Operating Reference Stations (CORS) via Real Time Kinematic (RTK) survey methods.