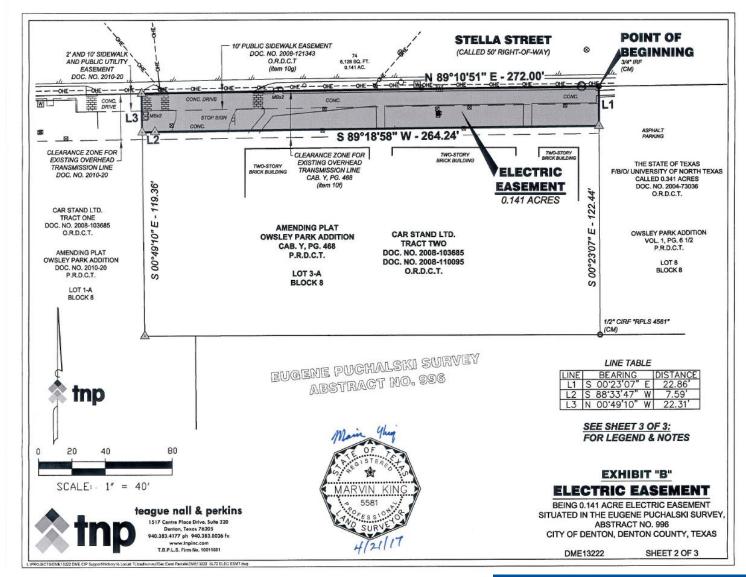

ric load and about 75% of the Texas land area

# CIP TM Lines and Substation Map



## History

- Rebuilding in Place
- CC Legal Brief for Route 9/16/16
- Appraisal Amount(s) \$34,470 + \$14,001 = \$48,471
- IOL(s) (\$48,471) 5/4/17
- Landowner Counter-Offer (\$147,350) 5/25/17
- DME Counter-Offer \$58,165 (20% over appraisal) 6/7/17

### **Location Map**



#### Site Map



#### Exhibit A – Property Interests

### PROPERTY LOCATION, SIZE AND SHAPE

 The subject property is located along the south side of Stella Street, east of Avenue F, 2105 Stella Street, Denton, Denton County, Texas 76201

#### LEGAL DESCRIPTION

• The subject is legally described as Lot 3-A, Block 8, of Owsley Park Addition, an addition to the City of Denton, Denton County, Texas.

#### Exhibit A – Property Interests



#### Exhibit A – Property Interests