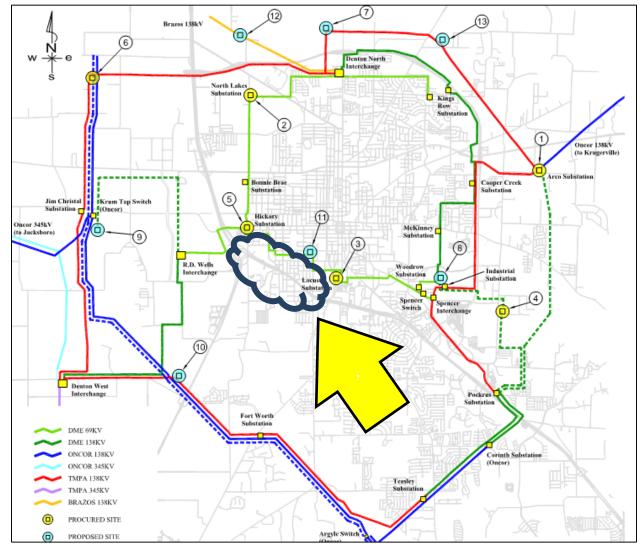

# CIP TM Lines and Substation Map

## History

- Rebuilding in Place
- CC Legal Brief for Route 9/16/16
- Appraisal Amount(s) \$34,470 + \$14,001 = \$48,471
- IOL(s) (\$48,471) 5/4/17
- Landowner Counter-Offer (\$147,350) 5/25/17
- DME Counter-Offer \$58,165 (20% over appraisal) 6/7/17