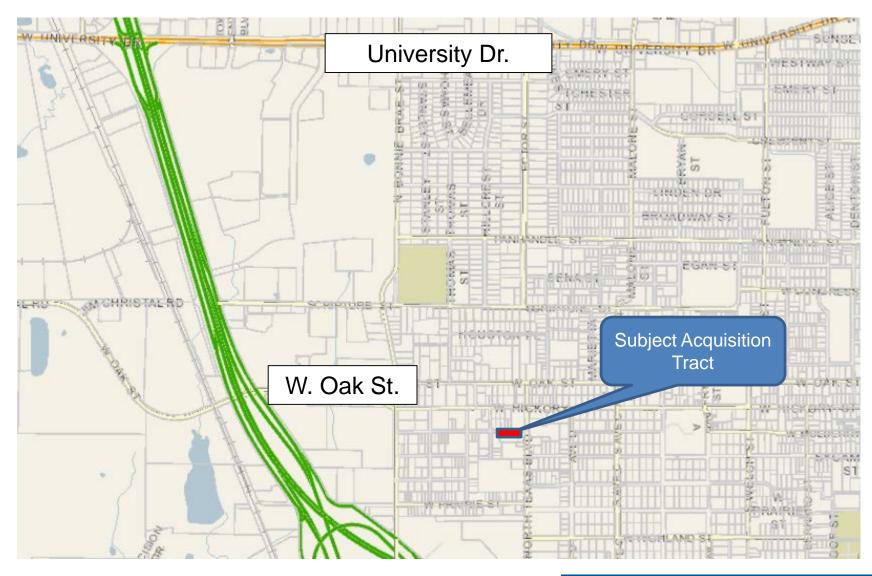

### **Location Map**

### PROPERTY LOCATION, SIZE AND SHAPE

 The subject property is located along the south side of Stella Street, east of Avenue F, 2105 Stella Street, Denton, Denton County, Texas 76201