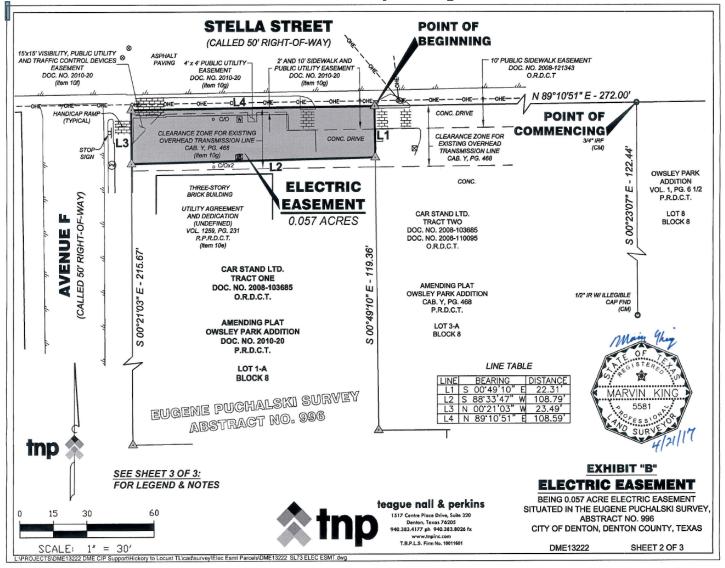

d area

# CIP TM Lines and Substation Map



## History

- Rebuilding in Place
- CC Legal Brief for Route 9/16/16
- Appraisal Amount(s) \$34,470 + \$14,001 = \$48,471
- IOL(s) (\$48,471) 5/4/17
- Landowner Counter-Offer (\$147,350) 5/25/17
- DME Counter-Offer \$58,165 (20% over appraisal) 6/7/17

### **Location Map**



#### Site Map



#### Exhibit A – Property Interests

### PROPERTY LOCATION, SIZE AND SHAPE

 The subject property is located along the south side of Stella Street, east of Avenue F, 2105 Stella Street, Denton, Denton County, Texas 76201

#### LEGAL DESCRIPTION

• The subject is legally described as Lot 3-A, Block 8, of Owsley Park Addition, an addition to the City of Denton, Denton County, Texas.

#### Exhibit A – Property Interests



#### Exhibit A – Property Interests