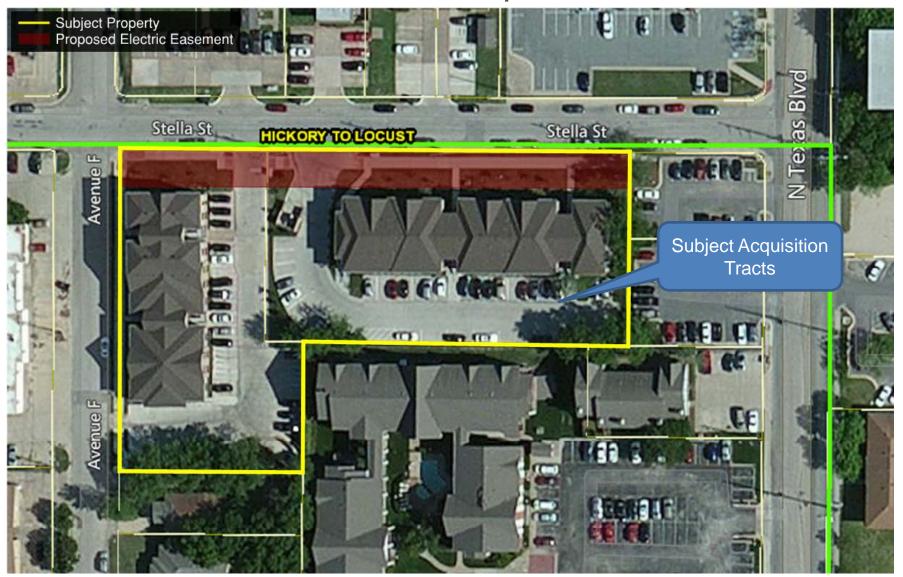

### **Location Map**

### PROPERTY LOCATION, SIZE AND SHAPE

 The subject property is located along the south side of Stella Street, east of Avenue F, 2105 Stella Street, Denton, Denton County, Texas 76201