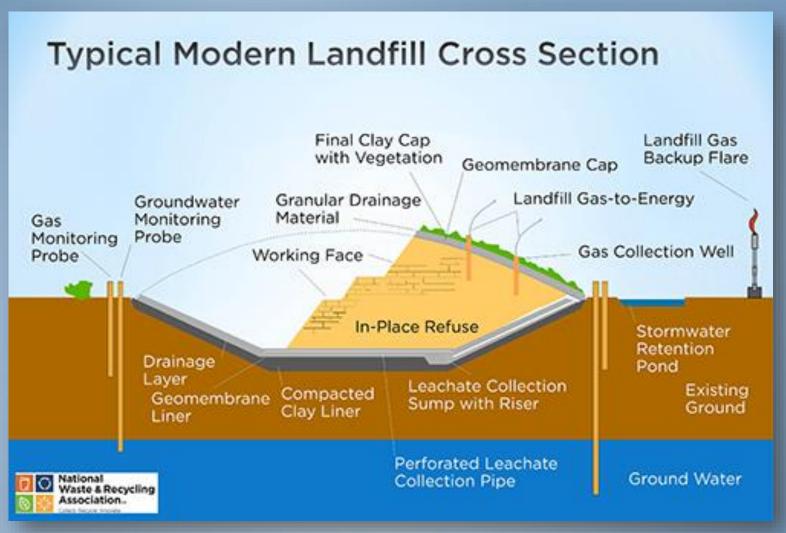

#### Solid Waste Overview

- Landfill Facility
  - Located at 1527 S. Mayhill
  - 6 phases: Each phase has multiple cells
- Process 250,000+ tons of refuse per year
  - Approximately 380,000 cubic yards (cy)

#### Currently Using 3 Cells

- Active cell capacity is 2.1 million cy
- November 2017 90-95% full
- New cell development takes 120+ days

## Proposed Cell Development

- 3 cells
- 18.8 acres
- 2.4 million cy
- 6+ years of useful life