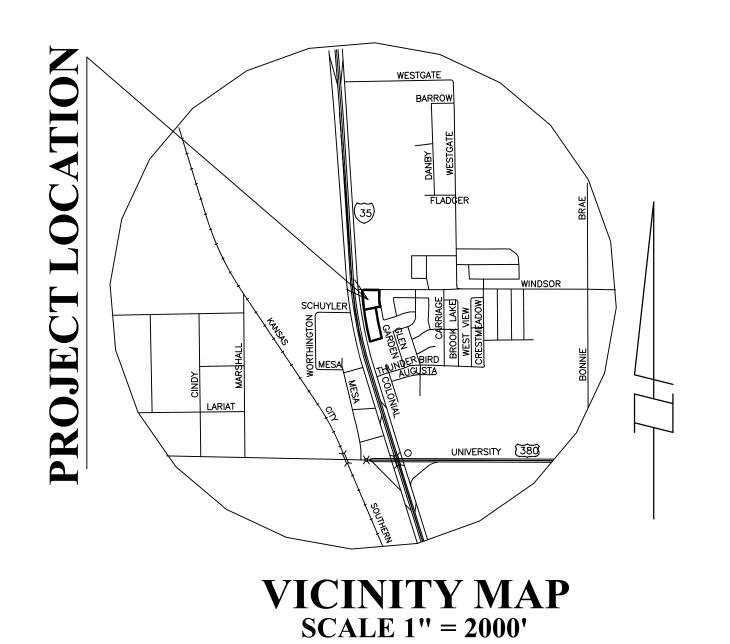

OWNER/DEVELOPER THREE WILLOWS LAND DEVELOPMENT 1625 N. STEMMONS FRWY DALLAS, TX 75207 214-752-7050

SURVEYOR LANDMARK SURVEYORS 4238 I-35 N DENTON, TEXAS 76207 (940) 382-4016

PRELIMINARY PLAT LOT 1 AND 2, BLOCK A AVALON OF DENTON ADDITION 6.813 ACRES IN THE F. BATSON SURVEY A-43 CITY OF DENTON, DENTON COUNTY, TEXAS CITY OF DENTON PROJECT NUMBER PP16-0014