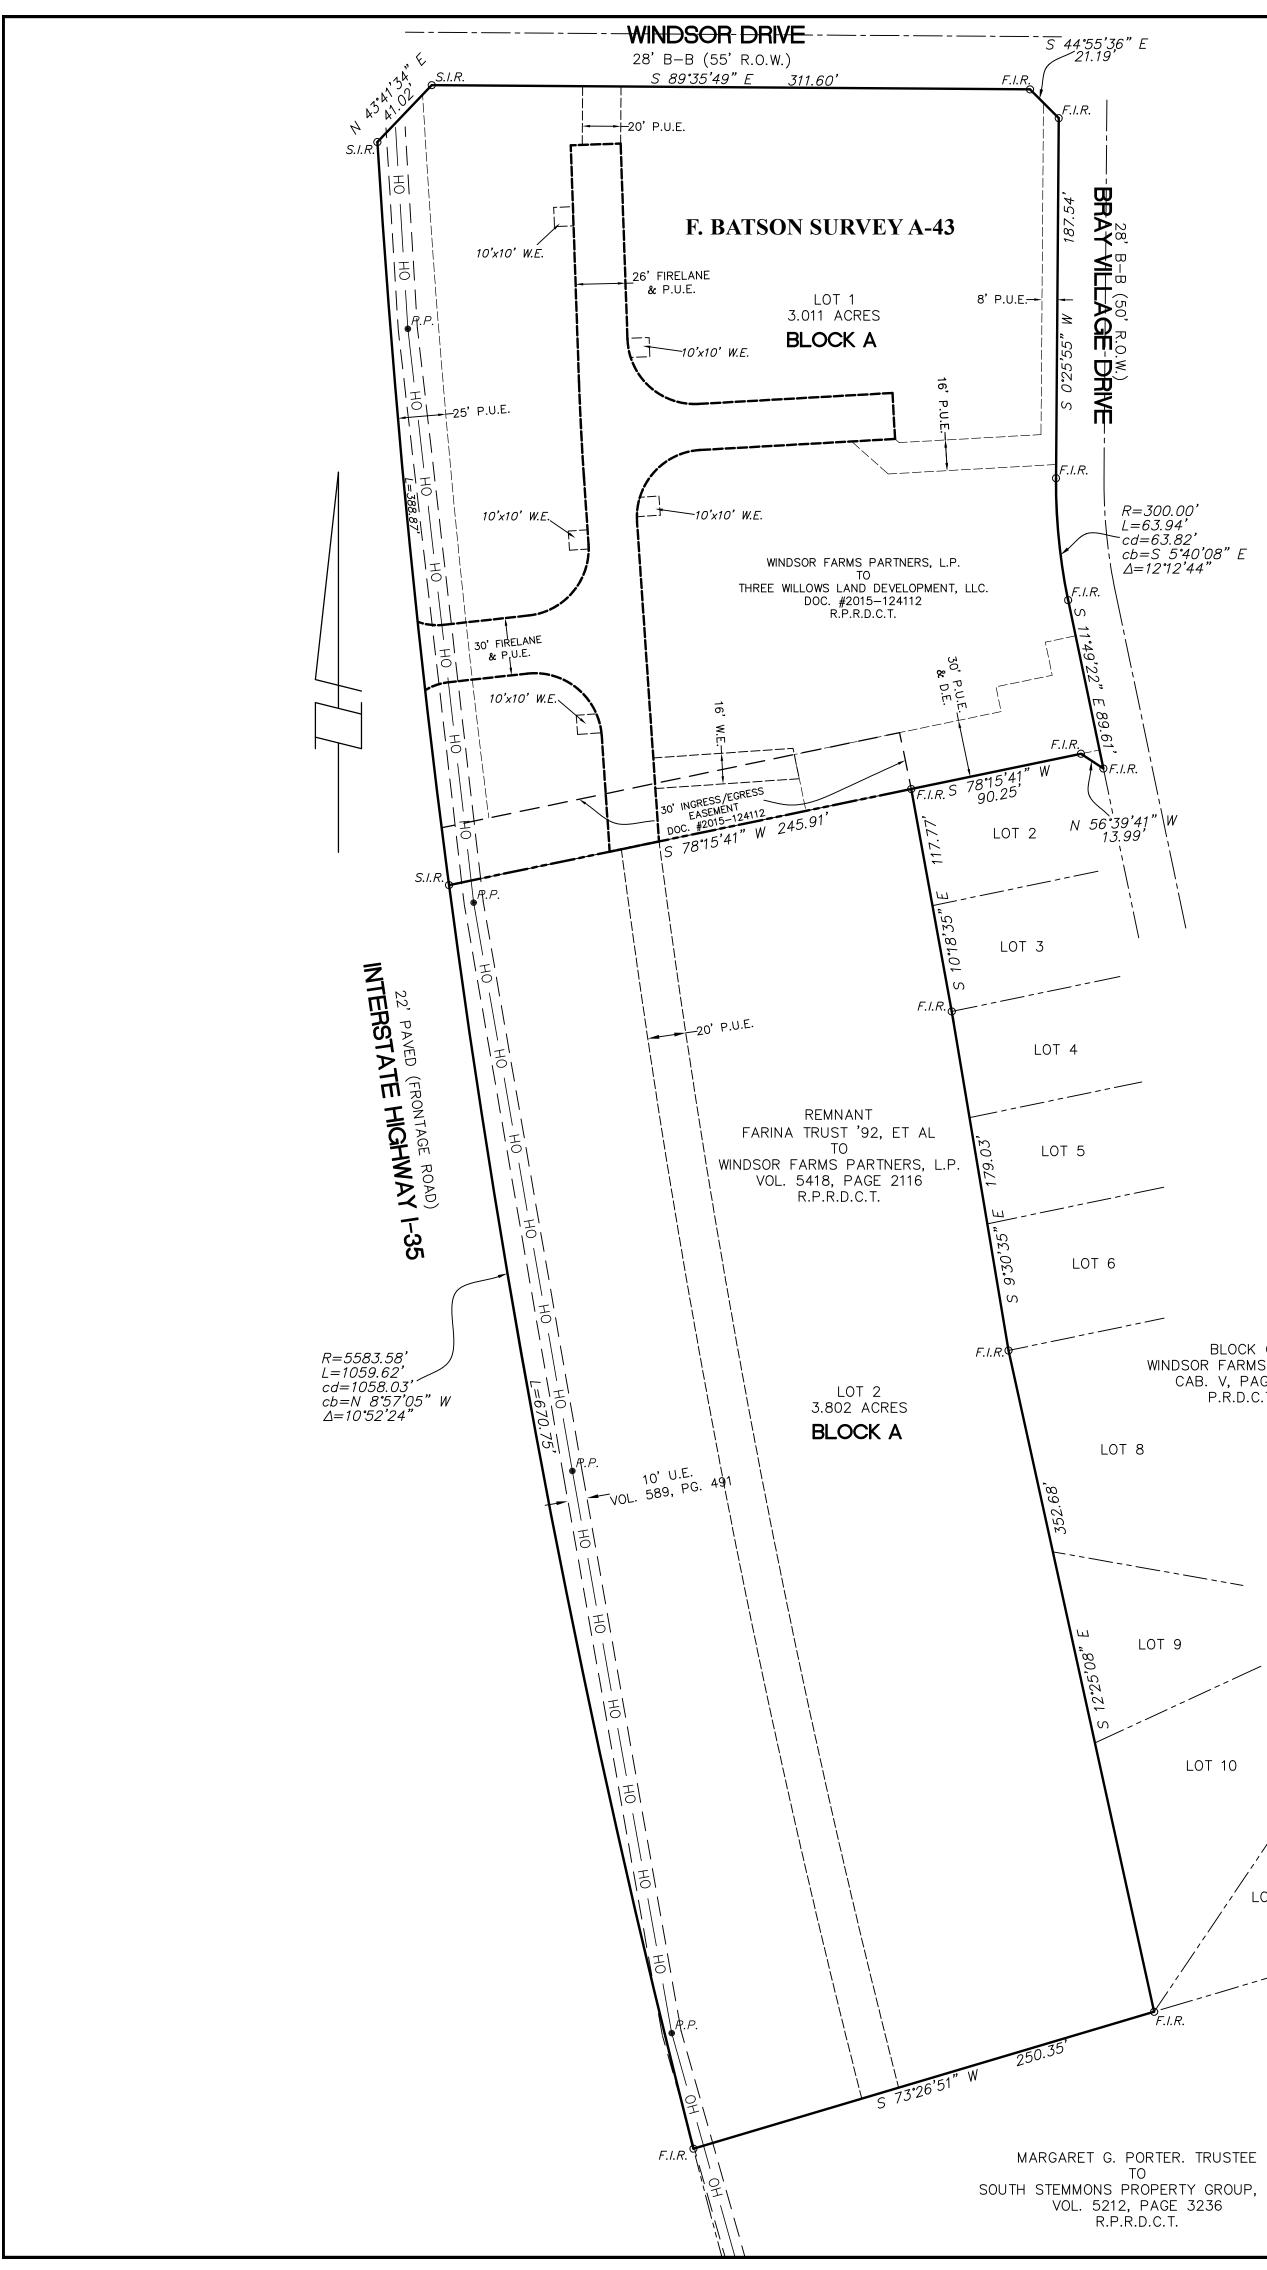

MARGARET G. PORTER. TRUSTEE TO SOUTH STEMMONS PROPERTY GROUP, LTD. VOL. 5212, PAGE 3236 R.P.R.D.C.T.

BLOCK G WINDSOR FARMS, PHASE I CAB. V, PAGE 761 P.R.D.C.T.

LOT 9

LOT 10

LOT 11

LEGEND P.U.E. = PUBLIC UTILITY EASEMENT D.E. = DRAINAGE EASEMENT W.E. = WATER EASEMENT F.I.R. = FOUND IRON RODS.I.R = SET CAPPED 1/2" IRON ROD MARKED 4561P.P. = POWER POLE

---- OH ---- = OVERHEAD POWER LINE

NOTES:

- 1. The purpose of this plat is to plat a previously unplatted tract. 2. The City of Denton has adopted the National Electric Safety Code (The "CODE"). The CODE generally prohibits structures within 17.5 feet on either side of the centerline of overhead distribution lines and within 37.5 feet on either side of the centerline of overhead transmission lines. In some instances the CODE requires greater clearances. Building permits will not be issued for structures within these clearance areas. Contact the building
- official with specific questions. 3. Any gas, petroleum, or similar common carrier easements located within the boundary of
- the property are shown hereon.
- 4. All easements shown are proposed easements unless otherwise noted.

OWNER/DEVELOPER THREE WILLOWS LAND DEVELOPMENT 1625 N. STEMMONS FRWY DALLAS, TX 75207 214-752-7050

SURVEYOR LANDMARK SURVEYORS 4238 I-35 N DENTON, TEXAS 76207 (940) 382-4016

PRELIMINARY PLAT LOT 1 AND 2, BLOCK A AVALON OF DENTON ADDITION 6.813 ACRES IN THE F. BATSON SURVEY A-43 CITY OF DENTON, DENTON COUNTY, TEXAS CITY OF DENTON PROJECT NUMBER PP16-0014