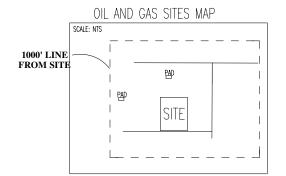

NOTIFICATION OF GAS/OIL PRODUCTION SITES: Please be advised that property is located within a 1000'radius of producing wells on a Drilling and Production Site(s) and there is a possibility that new wells may be drilled and fracture stimulated on the Drilling and Production Site(s), as well as the possibility that gas wells on the Drilling and Production Site(s) may be re-drilled and/or re-fracture stimulated in the future. This notice is required by Denton Development Code 35.16.7.4 as amended. Approximate location of known production sites are located in the map below: