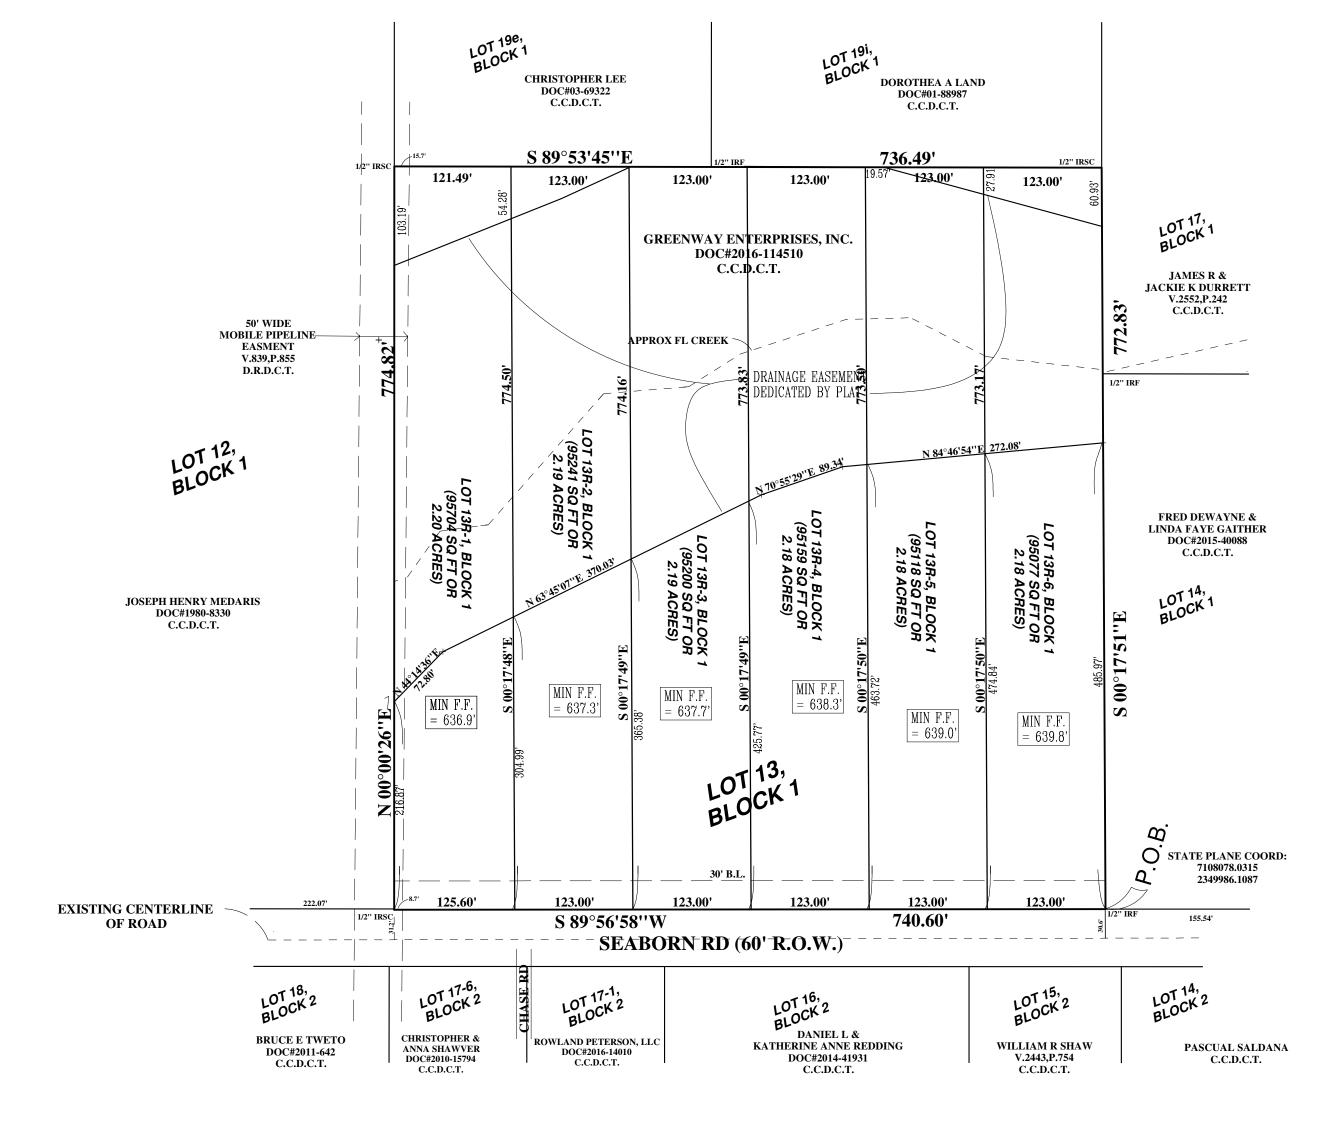

- BEARINGS ARE BASED ON THE EAST LINE OF LOT 13, BLOCK 1 OF THE FINAL PLAT OF EAST PONDER ESTATES AS RECORDED IN CABINET C, PAGE 397A OF THE PLAT RECORDS OF DENTON COUNTY, TEXAS

  2. ALL LOTS WILL HAVE SEPTIC.

  3. THIS PROPERTY LIES IN ZONE X: DETERMINED TO BE OUTSIDE OF A 500 YEAR FLOOD PLAIN ACCORDING TO FLOOD INSURANCE RATE MAP 48121C0365 G, PANEL 365 OF 750 DENTON COUNTY TEXAS. EFFECTIVE DATE: APRIL 18, 2011.

  4. GROSS AREA 13 12 ACPES

- 365 OF 750 DENTON COUNTY TEXAS. EFFECTIVE DATE: APRIL 18, 2011.

  4. GROSS AREA = 13.12 ACRES
  ROW DEDICATION = 0.00 ACRES
  NET RESIDENTIAL AREA = 13.12 ACRES

  5. RE-PLAT IS TO CREATE SUBDIVION INTO SINGLE FAMILY LOTS
  6. ALL PROPERTY CORNERS WILL BE 1/2" IRON RODS WITH CAPS
  UNLESS OTHERWISE NOTED
  7. THE MINIMUM FINISHED FLOOR ELEVATIONS SHALL BE PROVIDED WHEN A BUILDING PERMIT
  APPLICATION IS SUBMITTED. THE MINIMUM FINISHED FLOOR ELEVATIONS SHALL BE BASED ON
  THE CURRENT FEMA DATA. THE MINIMUM FINISHED FLOOR ELEVATIONS SHALL BE AS MEAN SEA
  LEVEL RATHER THAN RELATIVE BASED ON NAVD 1988 DATUM.

  8. THIS RE-PLAT DOES NOT REMOVE ANY COVENANTS OR RESTRICTIONS THAT CURRENTLY EXIST
- LEVEL HAI HER THAN RELATIVE BASED ON NAVD 1988 DATUM.

  8. THIS RE-PLAT DOES NOT REMOVE ANY COVENANTS OR RESTRICTIONS THAT CURRENTLY EXIST IN V.1007, P.940 D.R.D.C.T.

  9. THE LOTS ARE LOCATED WITHIN THE CITY OF DENTON CCN SANITARY SERVICE AREA. THERE ARE NO NEARBY CITY OF DENTON SANITARY SEWER LINES AVAILABLE FOR TAPPING.

  10. THE LOTS ARE LOCATED WITHIN THE CITY OF DENTON AND THE TERRA SOUTHWEST, INC. SERVICE AREAS. THERE ARE NO NEARBY CITY OF DENTON WATER LINES AVAILABLE FOR TAPPING.

COLLEYVILLE, TEXAS 76034

STATE OF TEXAS

OWNERS ACKNOWLEDGEMENT AND DEDICATION

COUNTY OF DENTON

Greenway Enterprises Inc., is the owner of a 13.12 acre tract of land in the John McGowan Suvery, Abstract No. 798, Denton County, Texas and being a portion of that certain tract of land know as Lot 13, Block 1 East Ponder Estates as recorded in Cabinet C, Page 397 of the Plat Records of Denton County, Texas and being more particularly described as follows:

BEGINNING at a 1/2" iron rod found in the north line of Seaborn Road (60' R.O.W.) said point being by plat call the southeast corner of said Lot 13 and the southwest corner of Lot 14 of said Block 1;

THENCE N 89°56'58" W along said north right-of-way line of said Seaborn Road a distance of 740.60 feet to a 1/2" iron rod set with a "TQ Burks #5509" cap at the southwest corner of said Lot 13 and being by plat call the southeast corner of Lot 12 of said Block 1;

THENCE N 00 °00'26" E leaving said Seaborn Road along the west line of said lot 13 a distance of 774.82 feet to a 1/2" iron rod set with a "TQ Burks #5509" cap and said point being by plat call the northwest corner of Lot 13;

THENCE S 89°53'45" E along the north line of said Lot 13 and passing at 330.09 feet a 1/2" iron rod found and continuing in all a distance of 736.49 feet to a 1/2" iron rod set with a "TQ Burks #5509" cap;

THENCE S 00°17'51" E and passing a 1/2" iron rod found at a distance of 214.77 feet and continuing in all a distance of 772.83 feet to the Point of Beginning and containing in all 571,499 square feet or 13.12 acres of land.

And designated herein as Lots 13R-1 thru 13R-6, Block 1 East Ponder Estates, a subdivision to Denton County, Texas, and whose name is subscribed hereto, hereby dedicate to the use of the public forever all streets, alleys, parks, water courses, drains, easements, rights-of-way and public places thereon shown for the purpose and consideration therein expressed. Further, Owner(s) hereby certifies that this replat does not attempt to alter, amend, or remove any covenants or restrictions of the property directly affected by this replat. This plat approved subject to all platting ordinances, rules, regulations, and resolutions of the City of Denton, Texas.