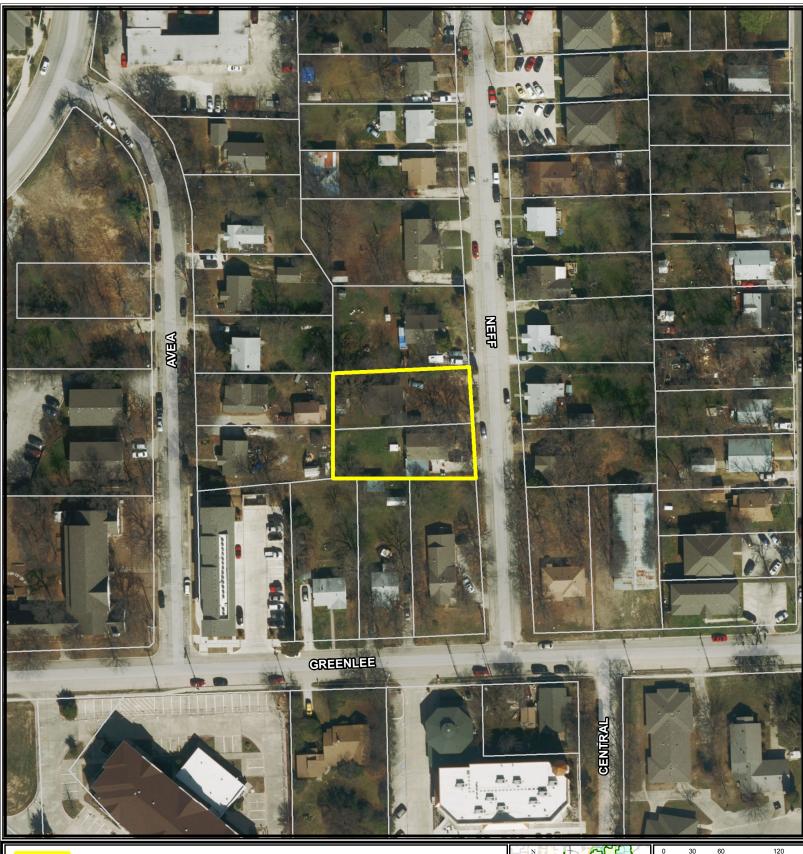

## Z16-0030 Site Location

The City of Denton has prepared maps for departmental use. These are not official maps of the City of Denton and should not be used for legal, engineering or surveying purposes but rather for reference purposes. These maps are the property of the City of Denton and have been made available to the public based on the Public Information Act. The City of Denton makes every effort to produce and publish the most current and accurate information possible. No warranties, expressed of implied, are provided for the data herein, its use, or its interpretation. Utilization of this map indicates understanding and acceptance of this statement.