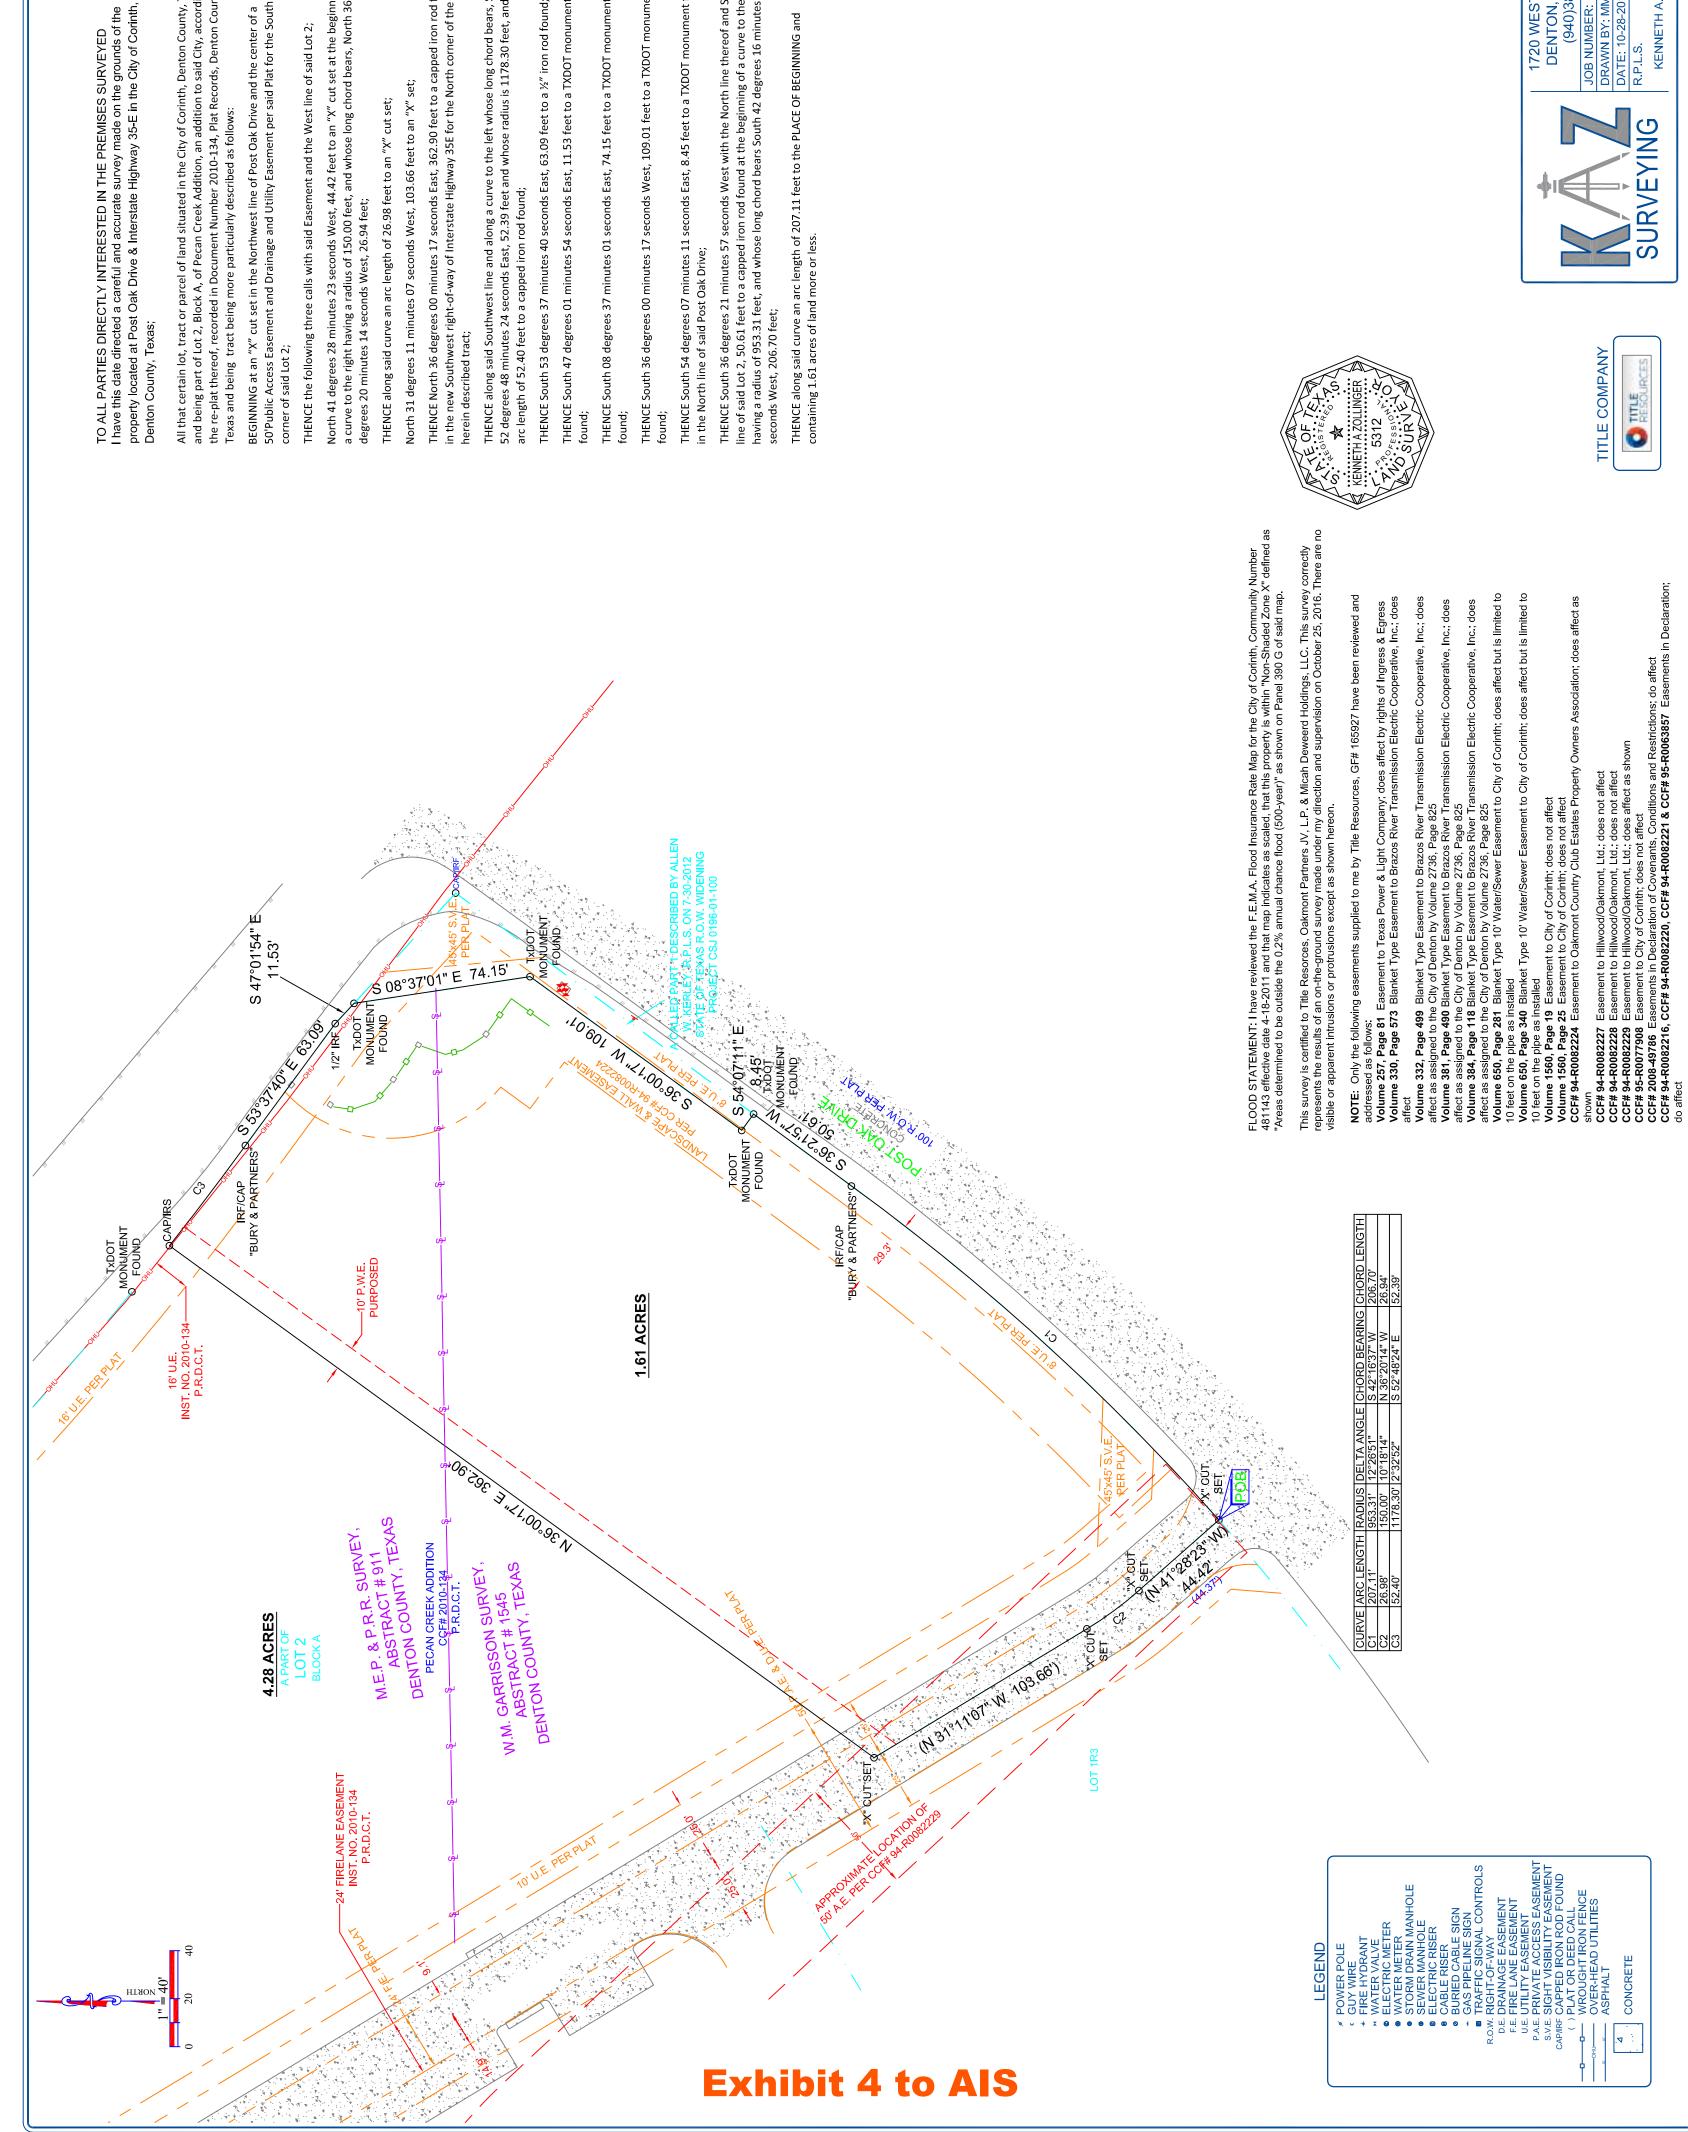

TO ALL PARTIES DIRECTLY INTERESTED IN THE PREMISES SURVEYED I have this date directed a careful and accurate survey made on the grounds of the property located at Post Oak Drive & Interstate Highway 35-E in the City of Corinth, Denton County, Texas;

All that certain lot, tract or parcel of land situated in the City of Corinth, Denton County, Texas and being part of Lot 2, Block A, of Pecan Creek Addition, an addition to said City, according to the re-plat thereof, recorded in Document Number 2010-134, Plat Records, Denton County, Texas and being tract being more particularly described as follows:

North 41 degrees 28 minutes 23 seconds West, 44.42 feet to an "X" cut set at the beginning of a curve to the right having a radius of 150.00 feet, and whose long chord bears, North 36 degrees 20 minutes 14 seconds West, 26.94 feet;

THENCE North 36 degrees 00 minutes 17 seconds East, 362.90 feet to a capped iron rod found in the new Southwest right-of-way of Interstate Highway 35E for the North corner of the herein described tract;

THENCE along said Southwest line and along a curve to the left whose long chord bears, South 52 degrees 48 minutes 24 seconds East, 52.39 feet and whose radius is 1178.30 feet, and an arc length of 52.40 feet to a capped iron rod found;

THENCE South 47 degrees 01 minutes 54 seconds East, 11.53 feet to a TXDOT monument THENCE South 53 degrees 37 minutes 40 seconds East, 63.09 feet to a  $\gamma''$  iron rod found;

THENCE South 08 degrees 37 minutes 01 seconds East, 74.15 feet to a TXDOT monument

THENCE South 36 degrees 00 minutes 17 seconds West, 109.01 feet to a TXDOT monumen

THENCE South 54 degrees 07 minutes 11 seconds East, 8.45 feet to a TXDOT monument found in the North line of said Post Oak Drive;

THENCE South 36 degrees 21 minutes 57 seconds West with the North line thereof and South line of said Lot 2, 50.61 feet to a capped iron rod found at the beginning of a curve to the right, having a radius of 953.31 feet, and whose long chord bears South 42 degrees 16 minutes 37 seconds West, 206.70 feet;

THENCE along said curve an arc length of 207.11 feet to the PLACE OF BEGINNING and containing 1.61 acres of land more or less.

1720 WESTMINSTER DENTON, TX 76205 (940)382-3446 **KENNETH A. ZOLLINGER** 40762 JOB NUMBER: 14 DRAWN BY: MMF DATE: 10-28-2016 R.P.L.S.