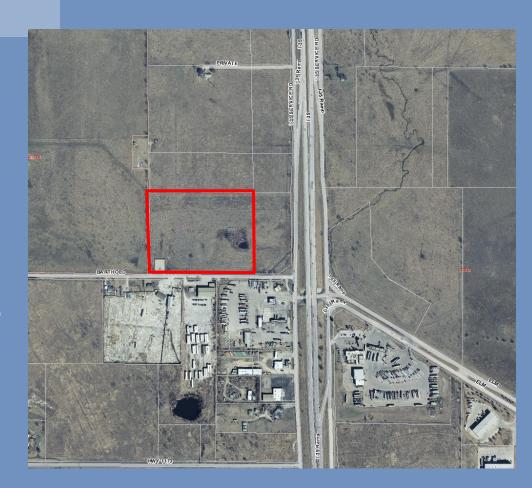

## Request

Conduct the first of two readings of an ordinance to annex approximately 16 acres generally located on the north side of Barthold Road, approximately 340 feet west of the I-35 Southbound Service Road

#### **Ordinance**

An ordinance of the City of Denton annexing approximately 16 acres generally located on the north side of Barthold Road, approximately 340 feet west of the I-35 Southbound Service Road., more specifically described in Exhibit "A" and illustrated in Exhibit "B", which area abuts and is adjacent to the City limits so as to include the property within the City limits; granting to all the inhabitants of the property all the rights and privileges of other citizens, and binding the inhabitants to all of the ordinances, resolutions, acts, and regulations of the city; providing for a correction to the city map to include the annexed lands; providing for a severability clause; and providing an effective date.

WHEREAS, pursuant to Section 43.028, Texas Local Government Code (the "Statute"), a home rule city is authorized to annex sparsely occupied areas on petition of area landowners; and

WHEREAS, petitioner H3H, LLC ("Petitioner") owns approximately 16 acres of land in the extraterritorial jurisdiction of the City of Denton, Texas, generally located on the north side of Barthold Road, approximately 340 feet west of the 1-35 Southbound Service Road, and is more particularly described in <u>Exhibit A</u> and illustrated in <u>Exhibit B</u> both attached hereto and incorporated by reference herein ("Property") and