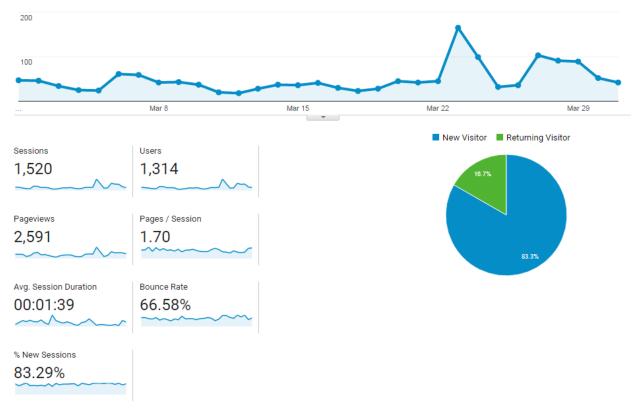

| 2     | 16            |
| City of Denton                           |       |               |
| Denton Chamber of Commerce               |       | 2             |
| Denton County                            |       |               |
| Team Texas                               |       | 2             |
| TexasOne                                 |       |               |
| ED Website                               | 1     | 2             |
| ED Allies                                | 12    | 38            |
| (State of Texas)                         | 7     | 24            |
| (Dallas Regional Chamber)                | 5     | 14            |

\*\* Note: See the project updates/lead activity section above

#### Website Activity

#### **DentonEDP.com:**

Page view Summary:



#### Top Referral Sources:

| 1.  | google           | 871 |
|-----|------------------|-----|
| 2.  | (direct)         | 503 |
| 3.  | bing             | 45  |
| 4.  | choose-texas.com | 25  |
| 5.  | yahoo            | 25  |
| 6.  | dentoncounty.com | 10  |
| 7.  | 38.106.4.184     | 8   |
| 8.  | cityofdenton.com | 6   |
| 9.  | facebook.com     | 4   |
| 10. | thrivedenton.com | 4   |

#### **Top Keyword Searches:**

| 1.  | (not provided)                         | 919 |
|-----|----------------------------------------|-----|
| 2.  | (not set)                              | 578 |
| 3.  | denton economic development            | 3   |
| 4.  | dentonedp.com                          | 3   |
| 5.  | 2016 denton county population          | 1   |
| 6.  | 2016 denton county, tx population