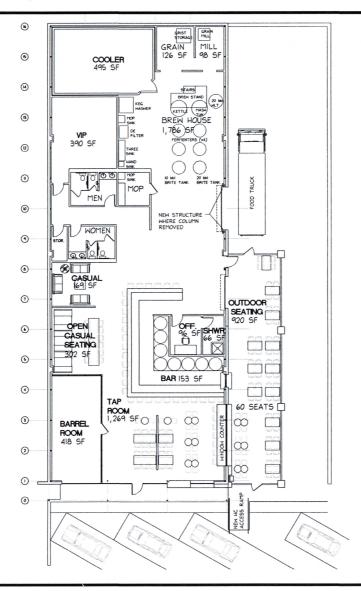

|               | _  |               | •          |       |                      | TOTAL COST    | SE  | LL TOTAL                                |
| Job Name             |                                                   | AVERAGES ONL | Y! DO NOT USE     | FOR BIDS    | 2004 (200 | Section of the section of the | BASED STATE OF THE | 879 NO. 18 VA |    |               |            |       | 1                    | \$ 493,570.77 |     | 493,577.0                               |









### Denton County Brewing Company





200 McKINNEY STREET - DENTON, TX

PROPOSED SPACE PLAN



# Licensing underway for second Denton brewery

By Jenna Duncan Staff Writer

jduncan@dentonrc.com

Published: 28 January 2016 11:02 PM

Denton County Brewing Company will likely be the second fully operational brewery in Denton since it filed paperwork to open with the Texas Alcoholic Beverage Commission.

Seth Morgan, a graduate of the University of North Texas and a longtime Denton resident, has been working to open a brewery for about two years. A home brewer for the past 11 years and a beer fanatic since his time in England in the 1990s, he hopes to open Denton CBC by the end of the year.

"The past 22 years I've been in the financial services industry, but I've been passionate about beer for a really long time," Morgan said.