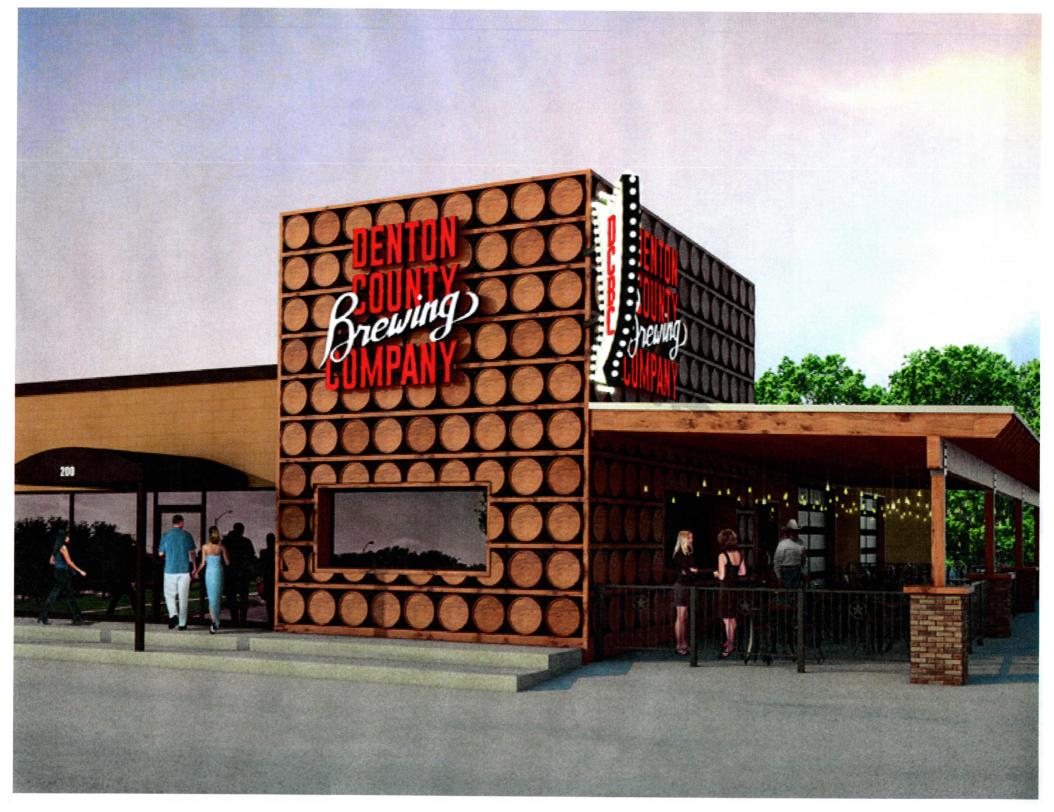

| How will this project benefit Downtown?      |                                 | <u>,                                      </u> |
|----------------------------------------------|---------------------------------|------------------------------------------------|
| Richard buildin                              | g, bring mo                     | re pedistrias                                  |
| traffice to E.                               | nckinning                       |                                                |
|                                              |                                 |                                                |
|                                              |                                 |                                                |
| Duciest Funer ditunes                        | Estimated Costs                 | Grant Requested                                |
| Project Expenditures                         |                                 | Grant Requested                                |
| Façade/Building Rehab                        | 34,048.00                       |                                                |
| Awnings                                      | ,                               |                                                |
| Signs                                        |                                 |                                                |
| Impact Fees                                  | 5,000.00                        |                                                |
| Utility Upgrades                             | 158152.00                       |                                                |
| Totals                                       |                                 |                                                |
|                                              | A                               |                                                |
| TOTAL COST OF PROPOSED PROJEC                | CT .                            | \$ 500,000                                     |
| TOTAL GRANT REQUEST                          |                                 | \$                                             |
| (May not exceed 50% of TOTAL COST u          | p to \$25,000)                  |                                                |
| Attach with all required color samples of pa | nint, awning/canopy, sign desig | n. etc as well as                              |
| photographs of building's exterior facade, i |                                 | ,,,,,,,,,,,,,,,,,,,,,,,,,,,,,,,,,,,,,,,        |
|                                              |                                 |                                                |
|                                              |                                 |                                                |
|                                              |                                 |                                                |
| N. F                                         | 1-5                             | i-15                                           |
| Applicant's Signature                        |                                 | Date                                           |
|                                              |                                 |                                                |
|                                              |                                 |                                                |