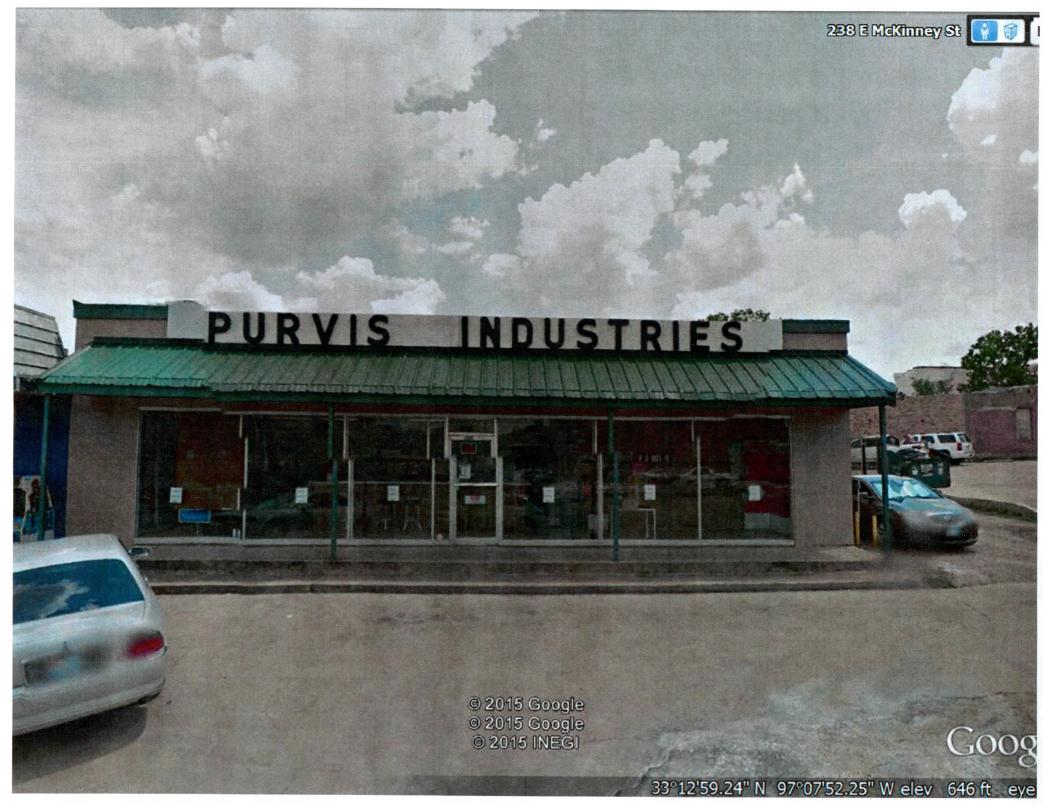

| Applicant Name                                 | Deth Morgan                          | Date 1~~~                                             | - 15           |
|------------------------------------------------|--------------------------------------|-------------------------------------------------------|----------------|
| Business Name                                  | enton County Br                      | ewing Compa                                           | ny             |
| Mailing Address 2                              | OO E. McKinney                       | St. 812 W. S                                          | hady Shores Ro |
| <del>-</del>                                   | Senton, TX 7620                      | & Shady Sh                                            | ons, TX 76208  |
| Contact Phone 2                                | 14,298,5500 E                        | mail Address<br>cheers @ dentor                       | ncba, com      |
| Building Owner (if o                           | lifferent from applicant) Free       | d Ryan                                                |                |
| Historical/Current I                           | Building Name Pucvis                 | Dearing                                               |                |
| Project Site/Address                           | 200 E, mcKir                         | iney St 0                                             |                |
|                                                | Denton, TX 762                       | ~ <b>1</b>                                            |                |
| Type of Work: (che                             | ck all that apply)                   |                                                       | •              |
|                                                |                                      |                                                       |                |
| Paint Only                                     |                                      | açade & Building Renovati                             | on 🔽           |
| Signage                                        | A                                    | wnings                                                | on V           |
| Signage Utility Upgrades Details of Planned In | A                                    | wnings<br>mpact Fees<br>Request (attach additional in | nformation if  |
| Signage Utility Upgrades Details of Planned In | A In mprovements relating to Grant I | wnings<br>mpact Fees<br>Request (attach additional in | nformation if  |
| Signage Utility Upgrades Details of Planned In | A In mprovements relating to Grant I | wnings<br>mpact Fees<br>Request (attach additional in | nformation if  |
| Signage Utility Upgrades Details of Planned In | A In mprovements relating to Grant I | wnings<br>mpact Fees<br>Request (attach additional in | nformation if  |