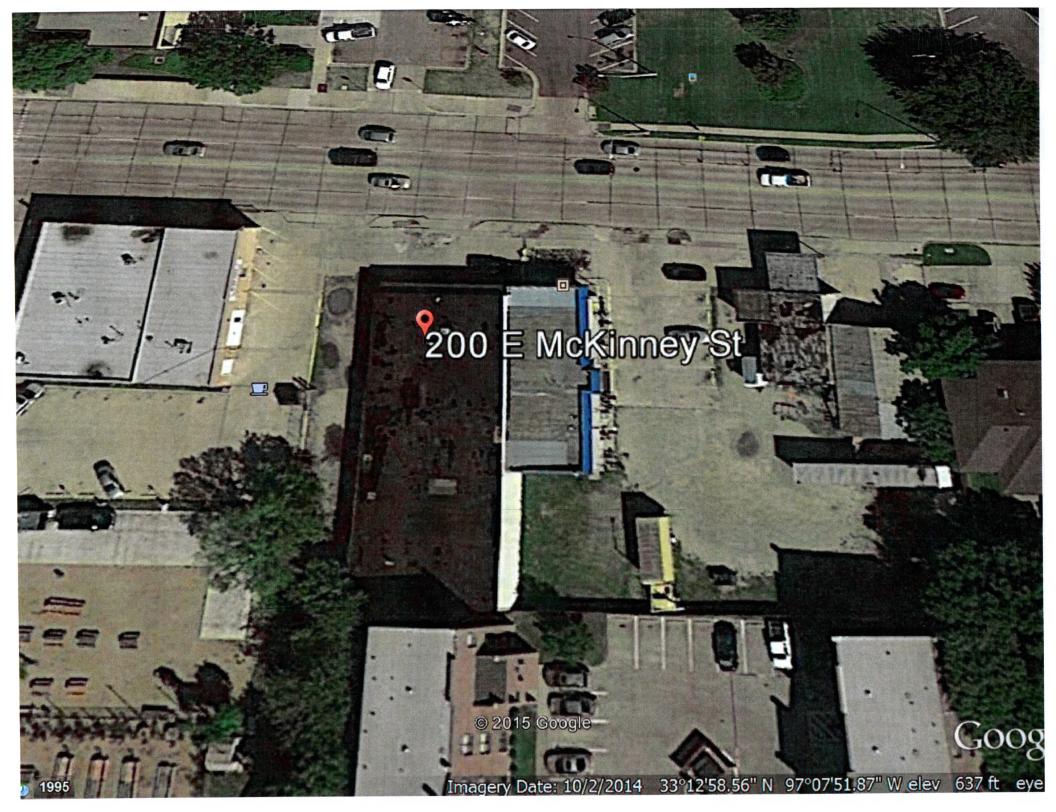

| Applicant Name                                 | Deth Morgan                          | Date 1~~~                                             | - 15           |
|------------------------------------------------|--------------------------------------|-------------------------------------------------------|----------------|
| Business Name                                  | enton County Br                      | ewing Compa                                           | ny             |
| Mailing Address 2                              | OO E. McKinney                       | St. 812 W. S                                          | hady Shores Ro |
| <del>-</del>                                   | Senton, TX 7620                      | & Shady Sh                                            | ons, TX 76208  |
| Contact Phone 2                                | 14,298,5500 E                        | mail Address<br>cheers @ dentor                       | ncba, com      |
| Building Owner (if o                           | lifferent from applicant) Free       | d Ryan                                                |                |
| Historical/Current I                           | Building Name Pucvis                 | Dearing                                               |                |
| Project Site/Address                           | 200 E, mcKir                         | iney St 0                                             |                |
|                                                | Denton, TX 762                       | ~ <b>1</b>                                            |                |
| Type of Work: (che                             | ck all that apply)                   |                                                       | •              |
|                                                |                                      |                                                       |                |
| Paint Only                                     |                                      | açade & Building Renovati                             | on 🔽           |
| Signage                                        | A                                    | wnings                                                | on V           |
| Signage Utility Upgrades Details of Planned In | A                                    | wnings<br>mpact Fees<br>Request (attach additional in | nformation if  |
| Signage Utility Upgrades Details of Planned In | A In mprovements relating to Grant I | wnings<br>mpact Fees<br>Request (attach additional in | nformation if  |
| Signage Utility Upgrades Details of Planned In | A In mprovements relating to Grant I | wnings<br>mpact Fees<br>Request (attach additional in | nformation if  |
| Signage Utility Upgrades Details of Planned In | A In mprovements relating to Grant I | wnings<br>mpact Fees<br>Request (attach additional in | nformation if  |