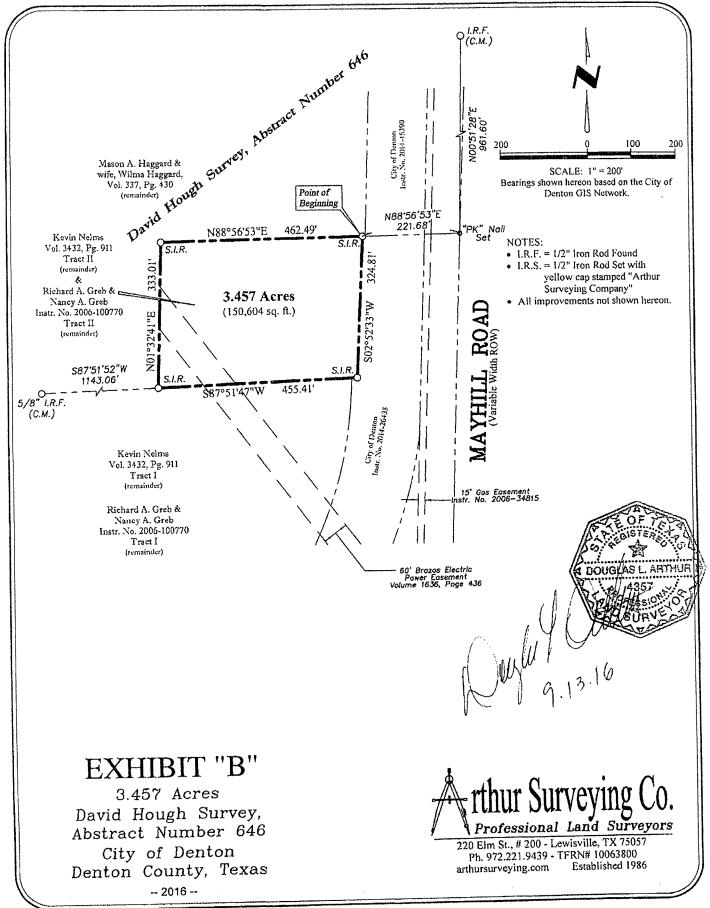

## EXHIBIT "A" 3.457 Acres City of Denton, Denton County, Texas

BEING all that certain lot, tract or parcel of land situated in the David Hough Survey, Abstract Number 646, City of Denton, Denton County, Texas, and being part of Tract II as described by deed to Kevin Nelms, Recorded in Volume 3432, Page 911, Deed Records, Denton County, Texas (D.R.D.C.T.), and being more particularly described as follows:

BEGINNING at a 1/2 inch iron rod with yellow cap stamped "Arthur Surveying Company" (ASC) set for corner being in the north line of said Nelms tract and being the northwest corner of a tract of land described by deed to the City of Denton, recorded under Instrument Number 2014-26435, Official Public Records, Denton County, Texas (O.P.R.D.C.T.), same point being in the south line of a tract of land described by deed to Mason A. Haggard and wife, Wilma Haggard, recorded in Volume 337, Page 430, D.R.D.C.T.;

THENCE South 02 degrees 52 minutes 33 seconds West, with the west line of said City of Denton tract, a distance of 324.81 feet to a 1/2 inch iron rod with yellow cap stamped "ASC" set for corner being an ell corner of said City of Denton tract;

THENCE South 87 degrees 51 minutes 47 seconds West, with the north line of a Tract I, described by deed to Kevin Nelms, recorded in Volume 3432, Page 911, D.R.D.C.T., a distance of 455.41 feet to a 1/2 inch iron rod with yellow cap stamped "ASC" set for corner being in the south line of said Haggard tract and the north line of said Nelms Tract I;

THENCE North 01 degrees 32 minutes 41 seconds East, a distance of 333.01 feet to a 1/2 inch iron rod with yellow cap stamped "ASC" set for corner being the northwest corner of said Nelms Tract II;

THENCE North 88 degrees 56 minutes 53 seconds East, a distance of 462.49 feet to the **POINT OF BEGINNING** and containing 3.457 acres of land, more or less.