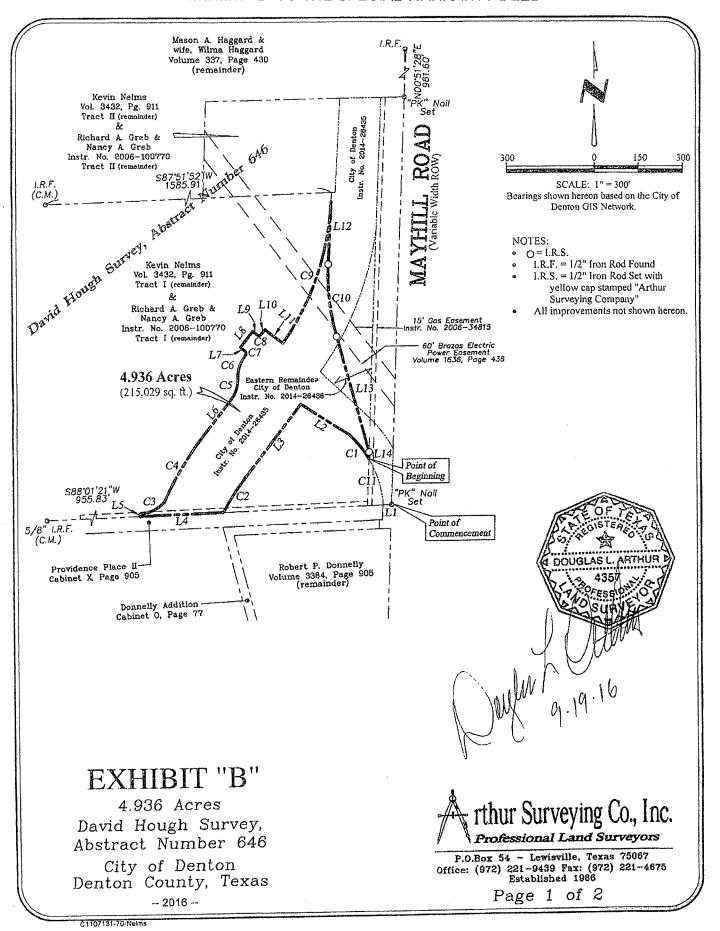

#### 4.936 Acres City of Denton, Denton County, Texas

BEING all that certain lot, tract or parcel of land situated in the David Hough Survey, Abstract Number 646, City of Denton, Denton County, Texas, and being part of that certain tract of land described by deed to the City of Denton, recorded under Instrument Number 2014-26435, Official Public Records, Denton County, Texas (O.P.R.D.C.T.), and being part of that certain tract of land known as the Eastern Remainder Tract in deed to the City of Denton, recorded under Instrument Number 2014-26436, O.P.R.D.C.T., and being more particularly described as follows:

COMMENCING at a "PK" nail set in Mayhill Road for the most easterly southeast corner of said City of Denton tract (2014-26435) and the northeast corner of a right-of-way dedication as shown on Providence Place II, an addition to the City of Denton, Denton County, Texas, according to the plat thereof recorded in Cabinet X, Page 905, Plat Records, Denton County, Texas;

THENCE South 88 degrees 01 minutes 21 seconds West, with the south line of said City of Denton tract (2014-26435) and the north line of said right-of-way dedication, a distance of 28.98 feet to a 1/2 inch iron rod with yellow cap stamped "Arthur Surveying Company" (ASC) set for the beginning of a non-tangent curve to the left, having a radius of 355.00 feet;

THENCE with said curve to the left, through a central angle of 27 degrees 05 minutes 13 seconds, whose chord bears North 16 degrees 37 minutes 15 seconds West at 166.27 feet, having an arc length of 167.83 feet to a 1/2 inch iron rod with yellow cap stamped "ASC" set for the **POINT OF BEGINNING**;

THENCE continuing with said curve to the left, through a central angle of 17 degrees 15 minutes 16 seconds, whose chord bears North 38 degrees 47 minutes 29 seconds West at 106.50 feet, having an arc length of 106.91 feet to a point for corner;

THENCE North 57 degrees 27 minutes 27 seconds West, a distance of 197.21 feet to a point for corner;

THENCE South 37 degrees 43 minutes 36 seconds West, a distance of 307.97 feet to the beginning of a curve to the left, having a radius of 905.00 feet;

THENCE with said curve to the left, through a central angle of 09 degrees 21 minutes 40 seconds, whose chord bears South 33 degrees 02 minutes 46 seconds West at 147.70 feet, having an arc length of 147.86 feet to a southerly corner of said City of Denton Tract (2014-26435) being in the north line of said Providence Place II;

THENCE South 88 degrees 01 minutes 21 seconds West, with the north line of said Providence Place II, a distance of 286.96 feet to a point for corner;

THENCE North 01 degrees 58 minutes 58 seconds West, a distance of 8.87 feet to the beginning of a non-tangent curve to the left, having a radius of 125.00 feet;

#### **EXHIBIT "B" ATTACHMENT TO THE EXCHANGE AGREEMENT**

(City Tract)

P.O. Box 54 ~ Lewisville, Texas 75067 Office: (972) 221-9439 ~ Fax: (972) 221-4675

THENCE with said curve to the left, through a central angle of 43 degrees 33 minutes 22 seconds, whose chord bears North 66 degrees 14 minutes 21 seconds East at 92.75 feet, having an arc length of 95.02 feet to the beginning of a non-tangent curve to the right, having a radius of 1106.00 feet;

THENCE with said curve to the right, through a central angle of 13 degrees 34 minutes 20 seconds, whose chord bears North 30 degrees 56 minutes 26 seconds East at 261.38 feet, having an arc length of 261.99 feet to a point for corner;

THENCE North 37 degrees 43 minutes 36 seconds East, a distance of 160.39 feet to the beginning of a non-tangent curve to the left, having a radius of 109.42 feet;

THENCE with said curve to the left, through a central angle of 38 degrees 56 minutes 51 seconds, whose chord bears North 18 degrees 15 minutes 10 seconds East at 72.96 feet, having an arc length of 74.38 feet to the beginning of a curve to the right, having a radius of 129.21 feet;

THENCE with said curve to the right, through a central angle of 38 degrees 33 minutes 48 seconds, whose chord bears North 18 degrees 26 minutes 43 seconds East at 85.33 feet, having an arc length of 86.97 feet to the beginning of a curve to the left, having a radius of 10.00 feet;

THENCE with said curve to the left, through a central angle of 90 degrees 05 minutes 58 seconds, whose chord bears North 07 degrees 19 minutes 26 seconds West at 14.15 feet, having an arc length of 15.73 feet to point for corner:

THENCE North 52 degrees 22 minutes 26 seconds West, a distance of 20.00 feet to a point for corner;

THENCE North 37 degrees 37 minutes 34 seconds East, a distance of 70.00 feet to a point for corner;

THENCE South 52 degrees 22 minutes 26 seconds East, a distance of 20.00 feet to a the beginning of a curve to the left, having a radius of 10.00 feet;

THENCE with said curve to the left, through a central angle of 89 degrees 53 minutes 58 seconds, whose chord bears North 82 degrees 40 minutes 35 seconds East at 14.13 feet, having an arc length of 15.69 feet to a point for comer:

THENCE North 37 degrees 43 minutes 36 seconds East, a distance of 20.00 feet to a point for corner;

THENCE South 52 degrees 16 minutes 24 seconds East, a distance of 77.91 feet to the beginning of a non-tangent curve to the left, having a radius of 920.00 feet;

THENCE with said curve to the left, through a central angle of 32 degrees 32 minutes 30 seconds, whose chord bears North 19 degrees 08 minutes 48 seconds East at 515.53 feet, having an arc length of 522.52 feet to a point for corner;

THENCE South 02 degrees 52 minutes 33 seconds West, a distance of 214.72 feet to a 1/2 inch iron rod with yellow cap stamped "ASC" set for the beginning of a curve to the left, having a radius of 800.00 feet;

#### **EXHIBIT "B" ATTACHMENT TO THE EXCHANGE AGREEMENT**

(City Tract)

P.O. Box 54 ~ Lewisville, Texas 75067 Office: (972) 221-9439 ~ Fax: (972) 221-4675

THENCE with said curve to the left, through a central angle of 18 degrees 08 minutes 35 seconds, whose chord bears South 06 degrees 11 minutes 44 seconds East at 252.27 feet, having an arc length of 253.33 feet to a 1/2 inch iron rod with yellow cap stamped "ASC" set for corner;

THENCE South 15 degrees 16 minutes 02 seconds East, a distance of 411.47 feet to a 1/2 inch iron rod with yellow cap stamped "ASC" set for corner;

THENCE South 02 degrees 12 minutes 08 seconds West, a distance of 23.57 feet to the POINT OF BEGINNING and containing 4.936 acres of land, more or less.