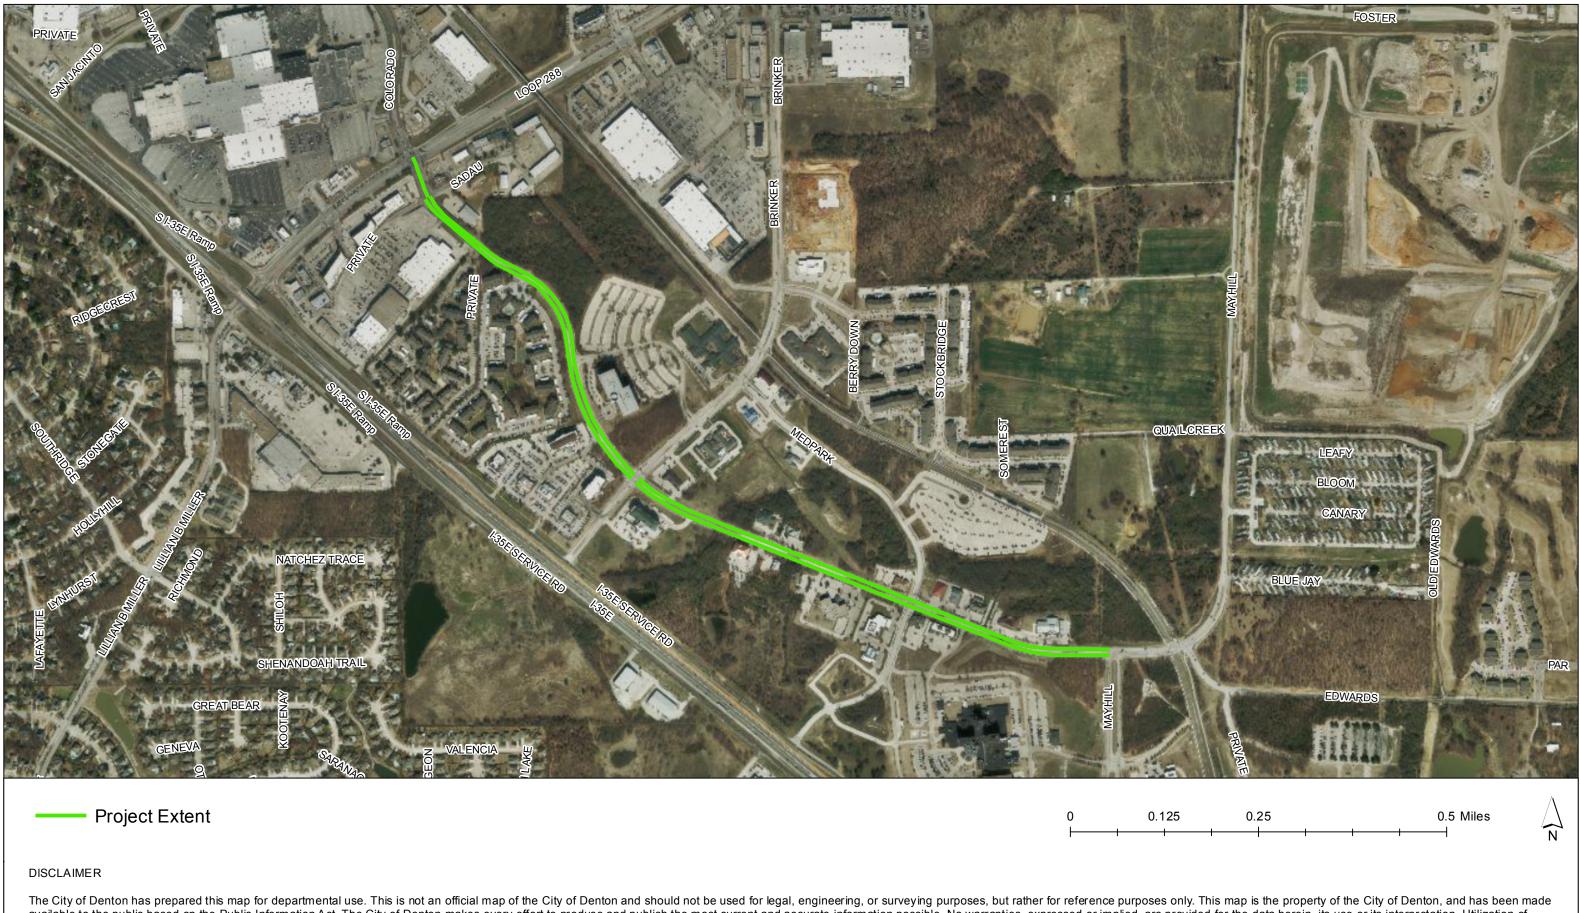

Colorado Blvd. Project Map

**EXHIBIT 1** 

The City of Denton has prepared this map for departmental use. This is not an official map of the City of Denton and should not be used for legal, engineering, or surveying purposes, but rather for reference purposes only. This map is the property of the City of Denton, and has been made available to the public based on the Public Information Act. The City of Denton makes every effort to produce and publish the most current and accurate information possible. No warranties, expressed or implied, are provided for the data herein, its use or its interpretation. Utilization of this map indicates understanding and acceptance of this statement.