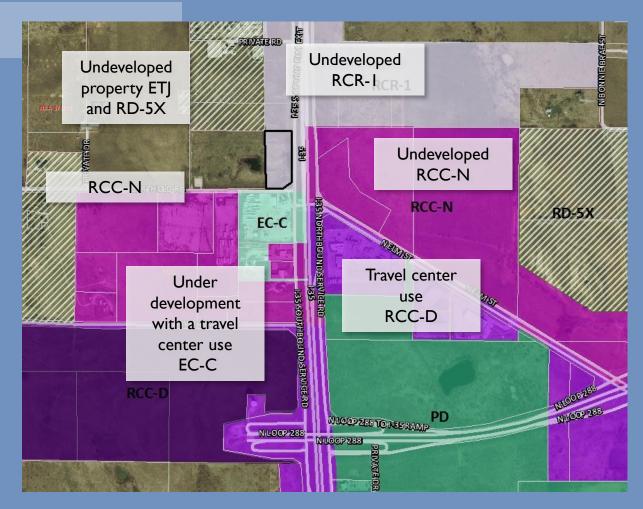

## Current

Current: RCR-1 District Proposed: EC-C District

### Considerations

Current zoning designation permits many commercial uses, but with limitations which prevent development at a scale that is typically found along highway corridors.

EC-C District would expand the number of permitted commercial and industrial uses and enlarge the potential building scale, thus enabling development consistent with the site's location adjacent to I-35.

EC-C District is a logical continuation of the EC-C District to the south