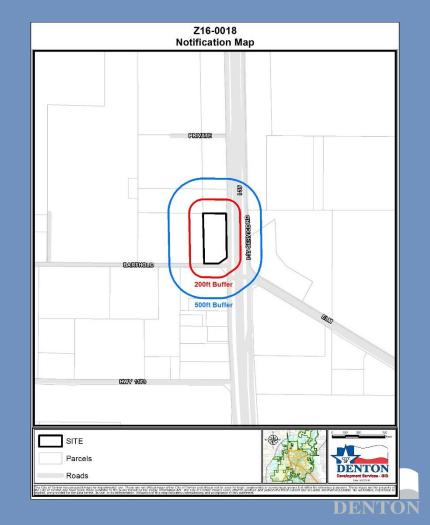

# **Public Notification**

- Public Notification Date: January 22, 2017
- 200 ft. Public Notices sent via certified mail: 2
- 500 ft. Courtesy Notices sent via regular mail: 3
- Responses to 200' Legal Notice: In Opposition: 0 In Favor: 0 Neutral: 0