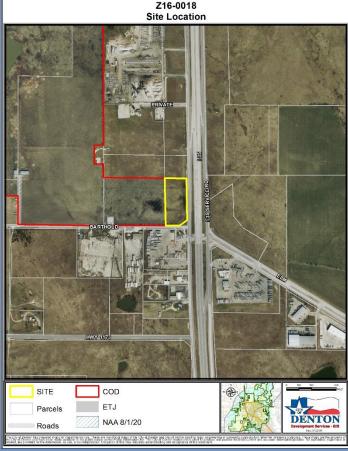

# Z16-0018 Summary:

**Location:** IH-35 SB service road north of Barthold Road

**Request:** Rezone 7.95 acres from RCR-1 District to EC-C District

Recommendation: Approval of Z16-0018