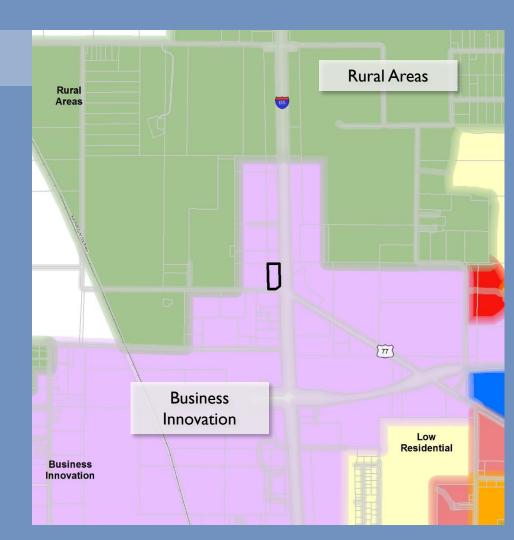

### **Future Land Use**

#### **Business Innovation**

- Primarily office, research and development, and light manufacturing as wellplanned, larger scale office and employment parks
- Supporting uses such as retail, hotels, and residential are also encouraged