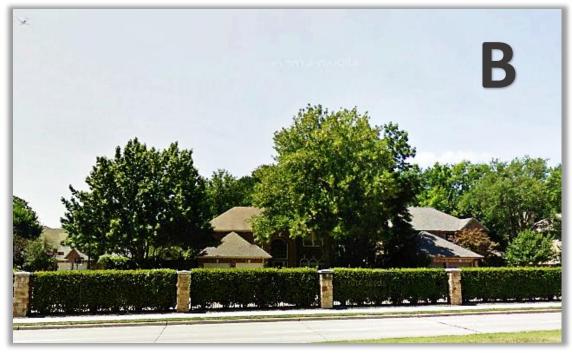

Please rank the images you see from 1 to 3. "1" being the most desirable, "2" being somewhat, and "3" the least desirable.

|                        | 1 Most desirable      | 2 Somewhat desirable | 3 Least desirable |
|------------------------|-----------------------|----------------------|-------------------|
| Photo A                | 0                     | 0                    | 0                 |
| Photo B                | 0                     | 0                    | 0                 |
| Photo C                | 0                     | 0                    | 0                 |
| Photo set 2            | 2                     |                      |                   |
| Photo set 2            | 2<br>1 Most desirable | 2 Somewhat desirable | 3 Least desirable |
| Photo set 2<br>Photo A |                       |                      |                   |
|                        | 1 Most desirable      | 2 Somewhat desirable | 3 Least desirable |

# **Residential Fencing**