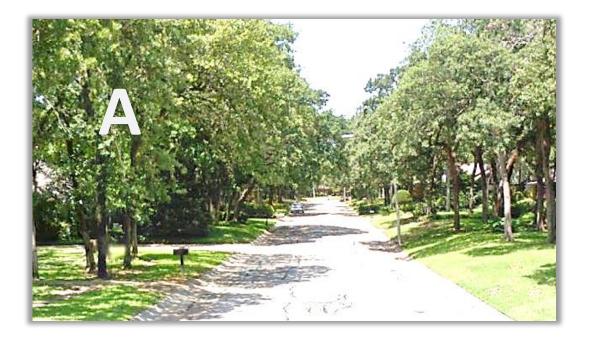

Please rank the images you see from 1 to 3. "1" being the most desirable, "2" being somewhat, and "3" the least desirable.

|                        | 1 Most desirable      | 2 Somewhat desirable | 3 Least desirable |
|------------------------|-----------------------|----------------------|-------------------|
| Photo A                | 0                     | 0                    | 0                 |
| Photo B                | 0                     | 0                    | 0                 |
| Photo C                | 0                     | 0                    | 0                 |
| Photo set 2            | 2                     |                      |                   |
| Photo set 2            | 2<br>1 Most desirable | 2 Somewhat desirable | 3 Least desirable |
| Photo set 2<br>Photo A |                       |                      |                   |
|                        | 1 Most desirable      | 2 Somewhat desirable | 3 Least desirable |

### **Residential Street View**