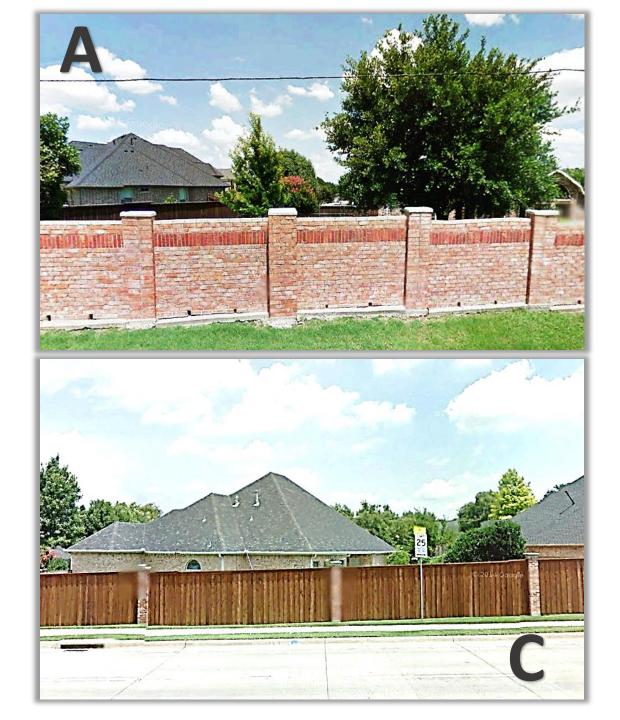

|               | 1 Most desirable          | 2 Somewhat desirable | 3 Least desirable |
|---------------|---------------------------|----------------------|-------------------|
| Photo A       | 0                         | 0                    | 0                 |
| Photo B       | 0                         | 0                    | 0                 |
| Photo C       | 0                         | 0                    | 0                 |
|               | at man and an and a state |                      |                   |
| . Photo set 4 | 1                         |                      |                   |
|               | 1 Most desirable          | 2 Somewhat desirable | 3 Least desirable |
| Photo A       | 0                         | 0                    | 0                 |
| Photo B       |                           | 0                    | 0                 |
|               | 0                         | 0                    | 0                 |
| Photo C       | 0                         | 0                    | 0                 |

# **Residential Fencing**