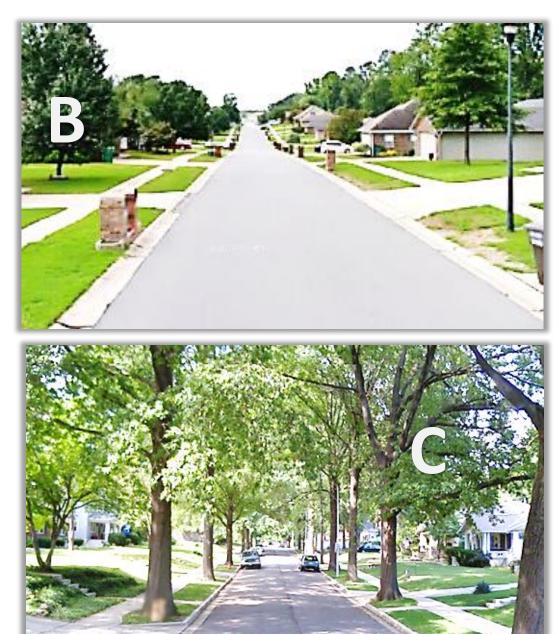

Please rank the images you see from 1 to 3. "1" being the most desirable, "2" being somewhat, and "3" the least desirable.

|                        | 1 Most desirable      | 2 Somewhat desirable | 3 Least desirable |
|------------------------|-----------------------|----------------------|-------------------|
| Photo A                | 0                     | 0                    | 0                 |
| Photo B                | 0                     | 0                    | 0                 |
| Photo C                | 0                     | 0                    | 0                 |
| Photo set 2            | 2                     |                      |                   |
| Photo set 2            | 2<br>1 Most desirable | 2 Somewhat desirable | 3 Least desirable |
| Photo set 2<br>Photo A |                       |                      |                   |
|                        | 1 Most desirable      | 2 Somewhat desirable | 3 Least desirable |

### **Residential Street View**