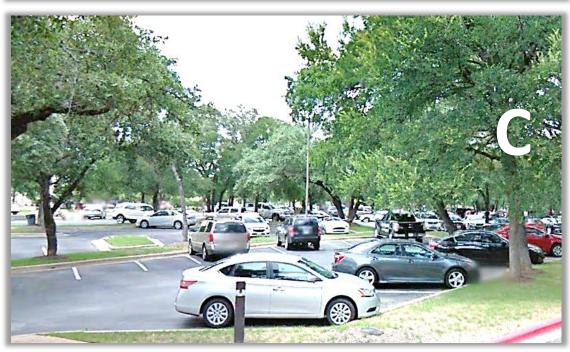

Please rank the images you see from 1 to 3. "1" being the most desirable, "2" being somewhat, and "3" the least desirable.

|                        | 1 Most desirable      | 2 Somewhat desirable | 3 Least desirable |
|------------------------|-----------------------|----------------------|-------------------|
| Photo A                | 0                     | 0                    | 0                 |
| Photo B                | 0                     | 0                    | 0                 |
| Photo C                | 0                     | 0                    | 0                 |
| Photo set 2            | 2                     |                      |                   |
| Photo set 2            | 2<br>1 Most desirable | 2 Somewhat desirable | 3 Least desirable |
| Photo set 2<br>Photo A |                       |                      |                   |
|                        | 1 Most desirable      | 2 Somewhat desirable | 3 Least desirable |

# Commercial Parking Lots