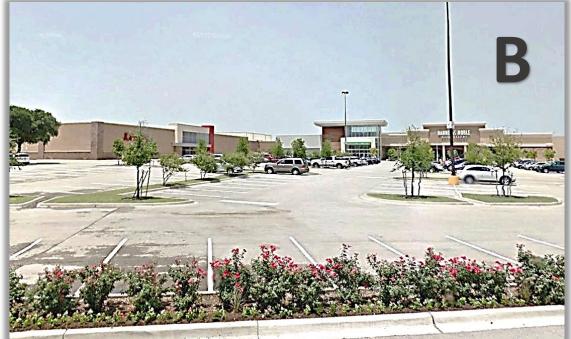

Please rank the images you see from 1 to 3. "1" being the most desirable, "2" being somewhat, and "3" the least desirable.

|                        | 1 Most desirable      | 2 Somewhat desirable | 3 Least desirable |
|------------------------|-----------------------|----------------------|-------------------|
| Photo A                | 0                     | 0                    | 0                 |
| Photo B                | 0                     | 0                    | 0                 |
| Photo C                | 0                     | 0                    | 0                 |
| Photo set 2            | 2                     |                      |                   |
| Photo set 2            | 2<br>1 Most desirable | 2 Somewhat desirable | 3 Least desirable |
| Photo set 2<br>Photo A |                       |                      |                   |
|                        | 1 Most desirable      | 2 Somewhat desirable | 3 Least desirable |

# Commercial Parking Lots