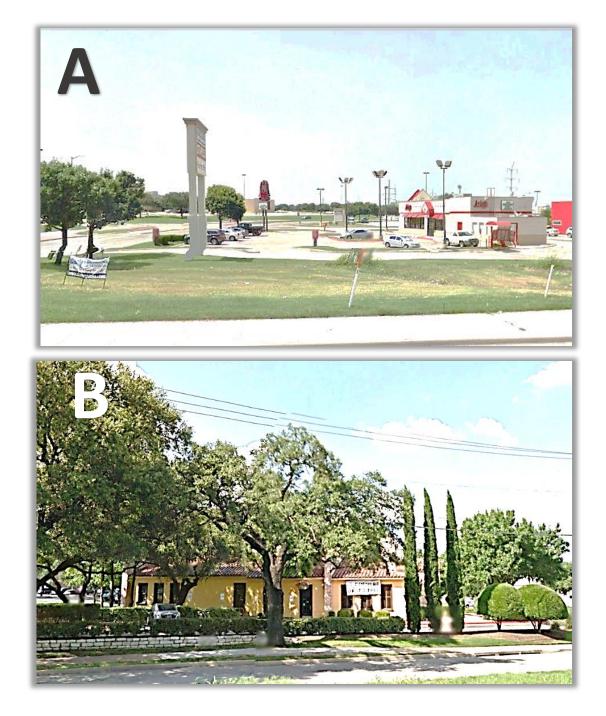

Please rank the images you see from 1 to 3. "1" being the most desirable, "2" being somewhat, and "3" the least desirable.

|                        | 1 Most desirable      | 2 Somewhat desirable | 3 Least desirable |
|------------------------|-----------------------|----------------------|-------------------|
| Photo A                | 0                     | 0                    | 0                 |
| Photo B                | 0                     | 0                    | 0                 |
| Photo C                | 0                     | 0                    | 0                 |
| Photo set 2            | 2                     |                      |                   |
| Photo set 2            | 2<br>1 Most desirable | 2 Somewhat desirable | 3 Least desirable |
| Photo set 2<br>Photo A |                       |                      |                   |
|                        | 1 Most desirable      | 2 Somewhat desirable | 3 Least desirable |

## **Commercial Street View**