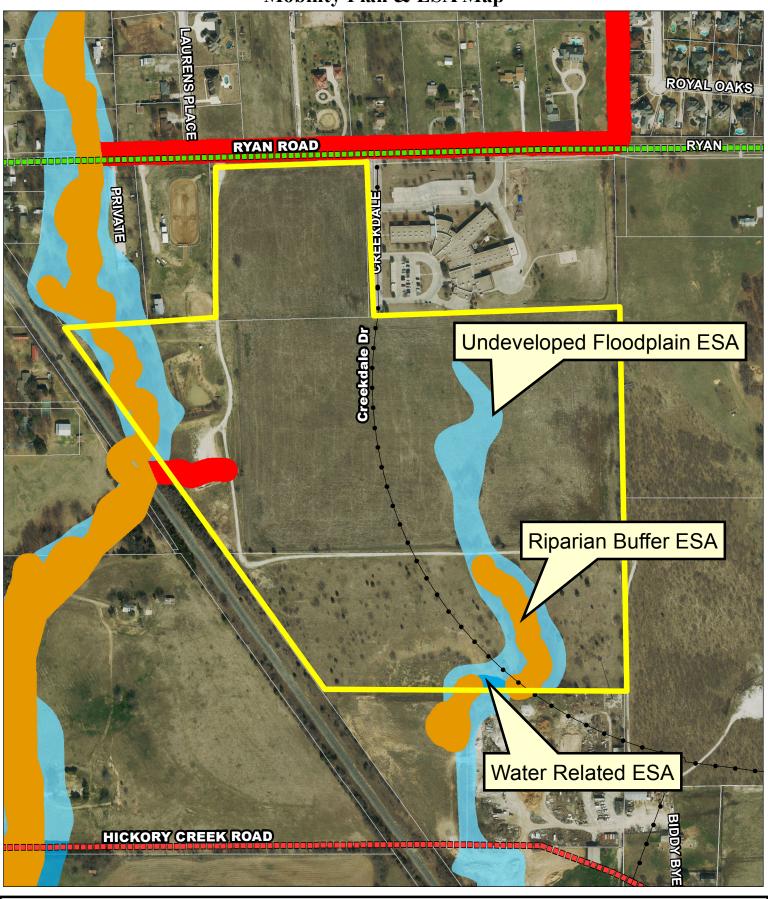

## AESA16-0002 Mobility Plan & ESA Map

The City of Denton has prepared maps for departmental use. These are not official maps of the City of Denton and should not be used for legal, employeding or surveying purposes but rather for reference purposes. These maps are the property of the City of Denton and have been made evaluable to the public based on the Public Information Act. The City of Denton makes every effort to produce and publish the most current and accounts information possible. The surrentess, perspected or languish are provided for the delevancy, to approposed or languish are provided for the delevancy.