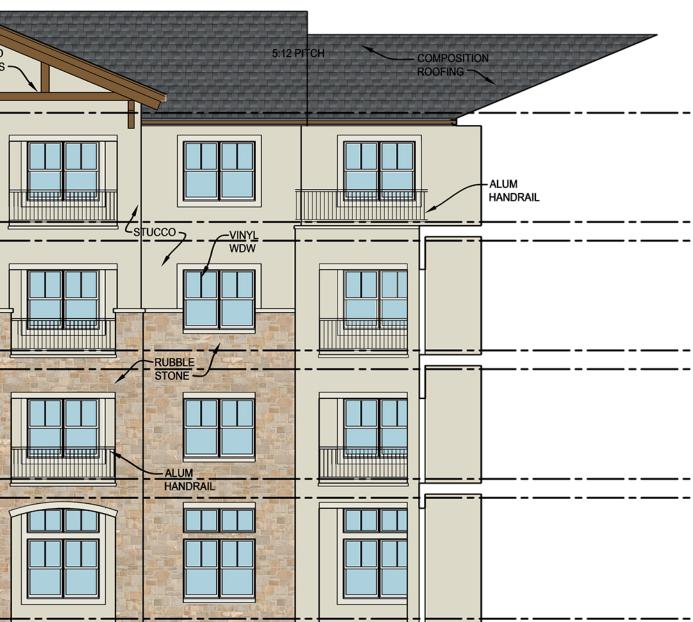

≥

 $\triangleleft$ 

RELEASE LOG

6.5.16-Site Plan Submitta 7.12.16-Site Plan Resubm

DATE 9/29/16 PROJECT NO. 16008 DRAWING NO.

| W<br>Bf                    |                             |                                                                         |
|----------------------------|-----------------------------|-------------------------------------------------------------------------|
| 4TH FLR<br>PL LN           |                             | 2 PITCH WOOD<br>TRUSS<br>COMPOSITION ALUM DOWNSPOUT<br>ROOFING & GUTTER |
| 4TH FLR.                   | STANDING SEAM<br>METAL ROOF |                                                                         |
| 3RD FLR<br>PL LN<br>50     |                             |                                                                         |
| 3RD FLR.                   |                             | CORRUGATED<br>METAL                                                     |
| 2ND FLR.<br>T/SUBFLR       | RUBBLE<br>STONE             |                                                                         |
| 1ST FLR<br>PL LN<br>두<br>은 |                             |                                                                         |
|                            |                             |                                                                         |