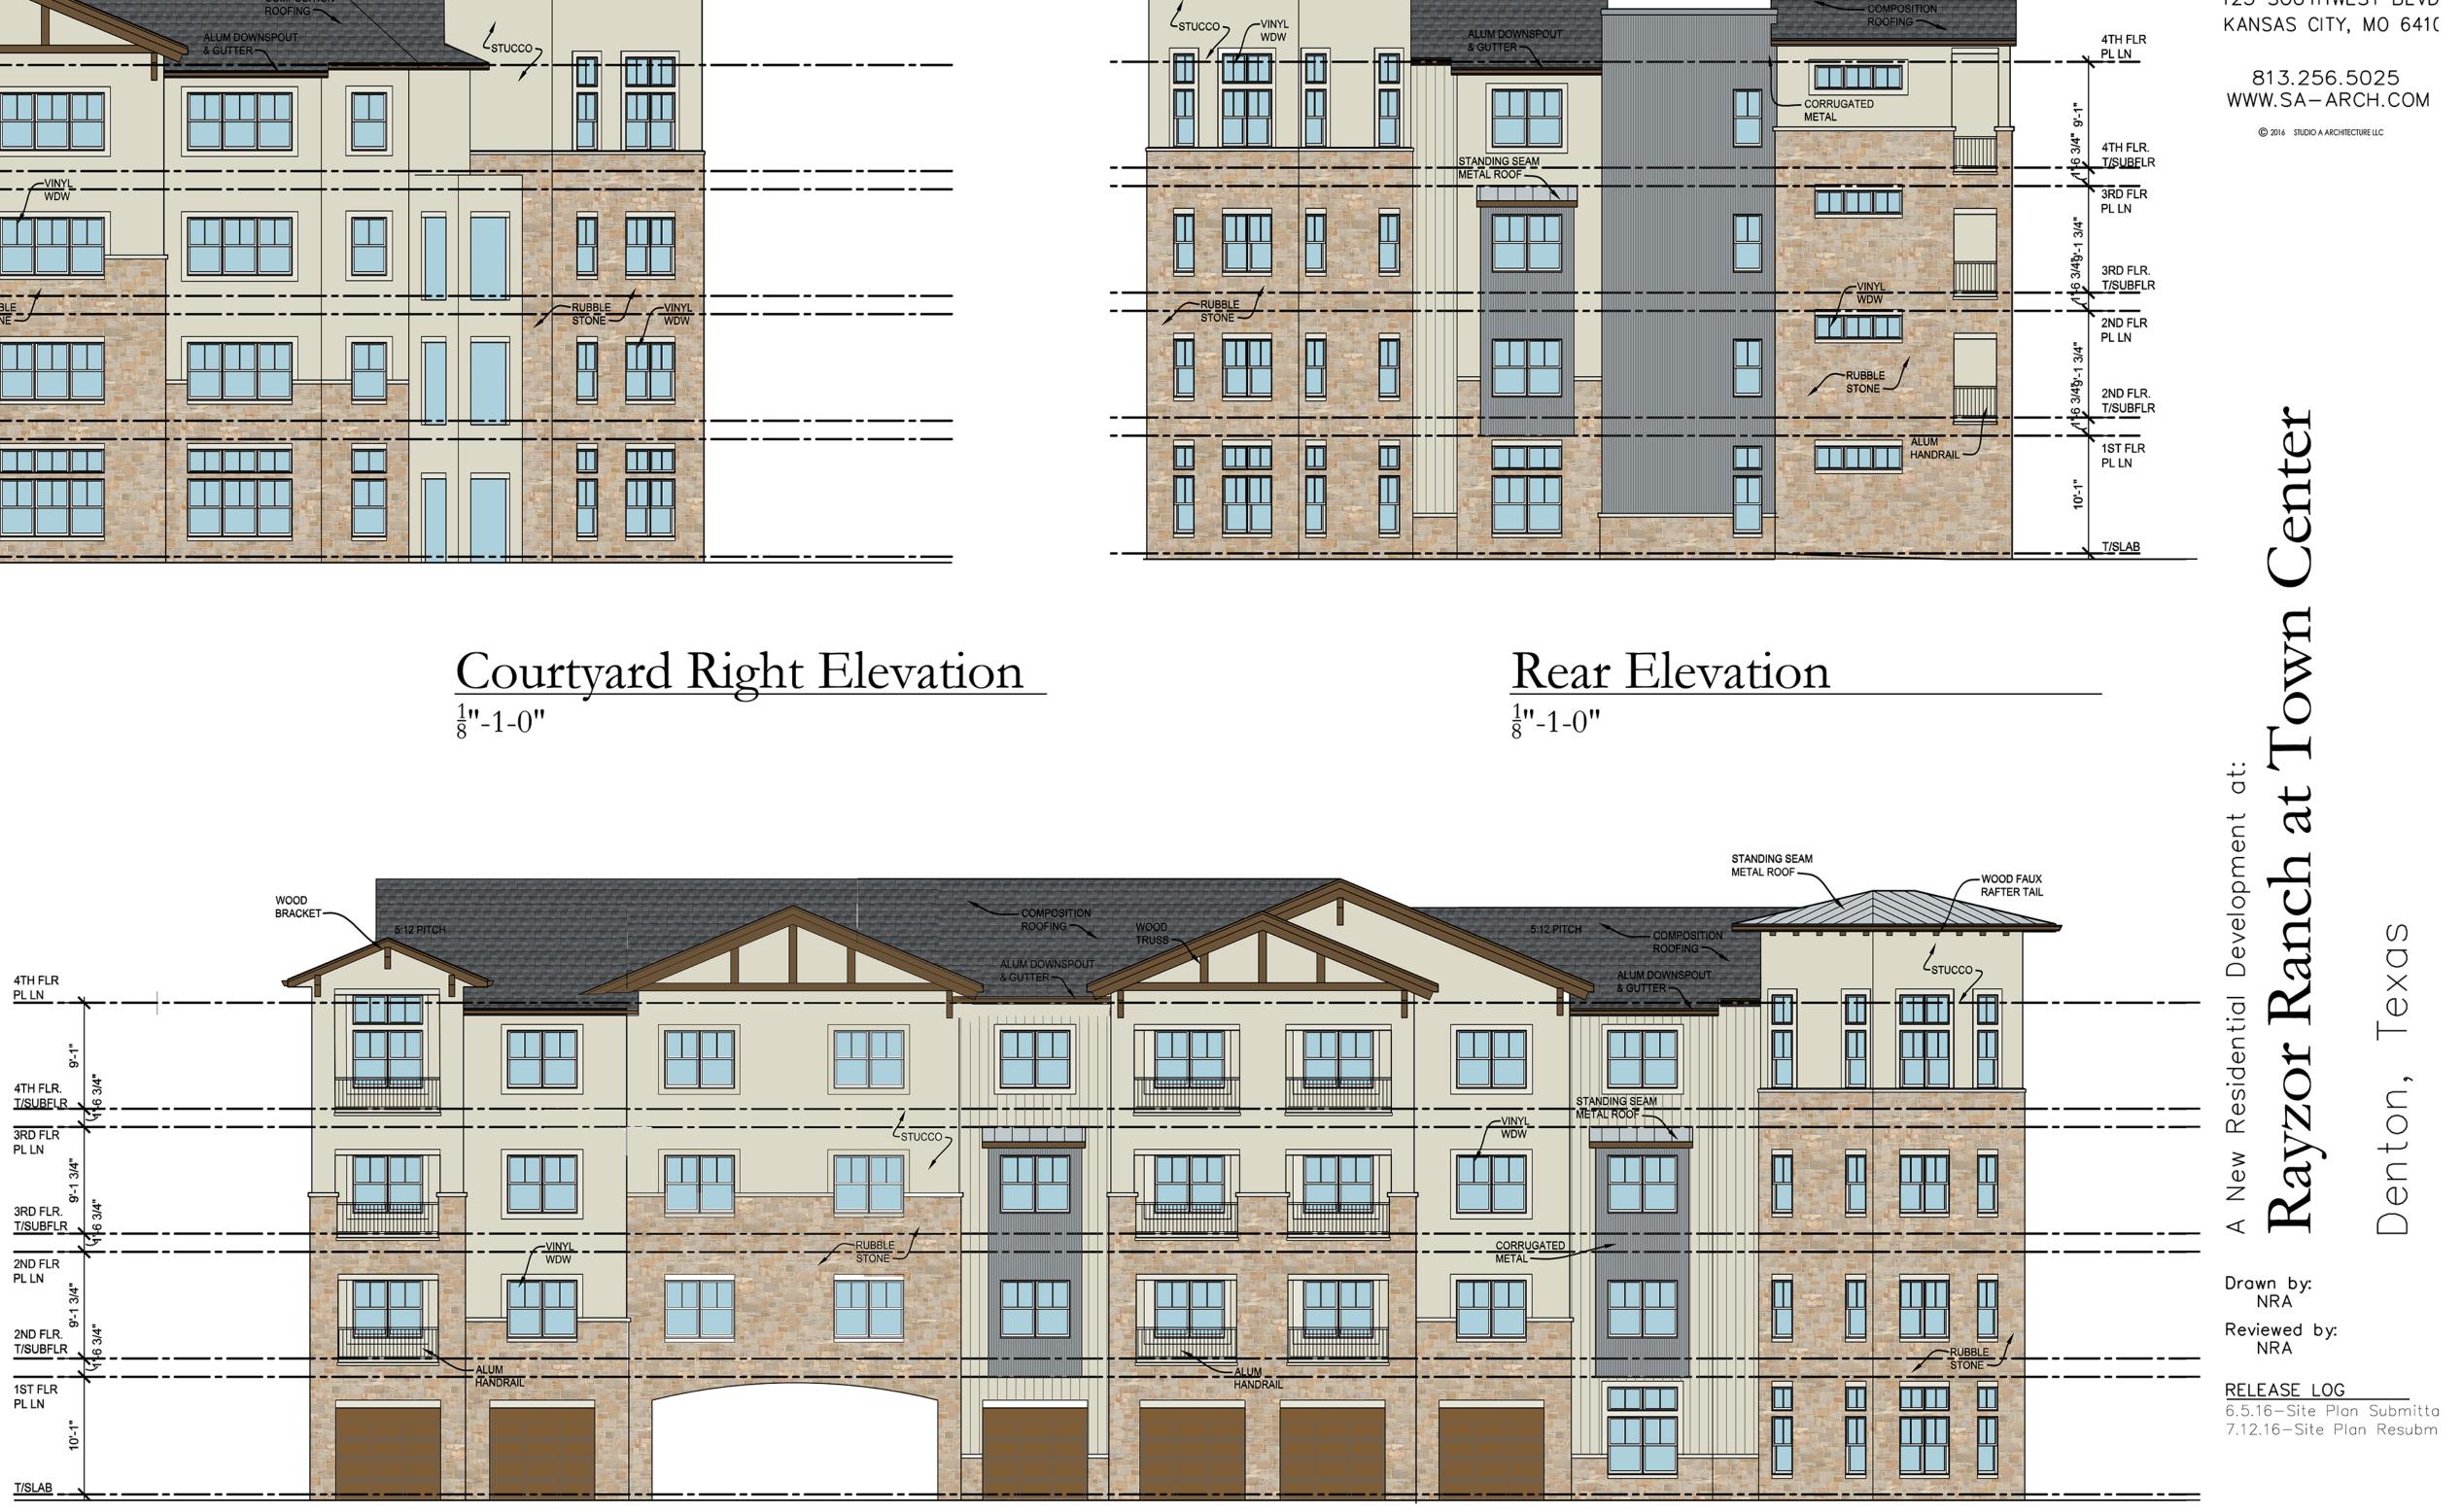

# Right Elevation

STUDIO A ARCHITECTURE LLC

123 SOUTHWEST BLVD KANSAS CITY, MO 64108

813.256.5025 WWW.SA-ARCH.COM © 2016 STUDIO A ARCHITECTURE LLC

enter

て

Ranch

ayzor

R

exas

┣—

Denton,

Drawn by:

Reviewed by: NRA

NRA

RELEASE LOG 6.5.16-Site Plan Submittal 7.12.16-Site Plan Resubmittal

### Partial Front Elev $\frac{1}{8}$ "-1-0"

Building Type C

STUDIO A ARCHITECTURE LLC

123 SOUTHWEST BLVD KANSAS CITY, MO 641(

813.256.5025 WWW.SA-ARCH.COM

© 2016 STUDIO A ARCHITECTURE LLC

Center UM at: ц. J ent anch Developr sidential R  $\mathbf{H}$ Φ N で Φ Z  $\mathbf{M}$ 

### Courtyard Left Elev <sup>1</sup>/<sub>8</sub>"-1-0"

Building Type C

DATE 9/29/16 PROJECT NO. 16008 DRAWING NO.

123 SOUTHWEST BLVD KANSAS CITY, MO 641(

813.256.5025 WWW.SA-ARCH.COM © 2016 STUDIO A ARCHITECTURE LLC