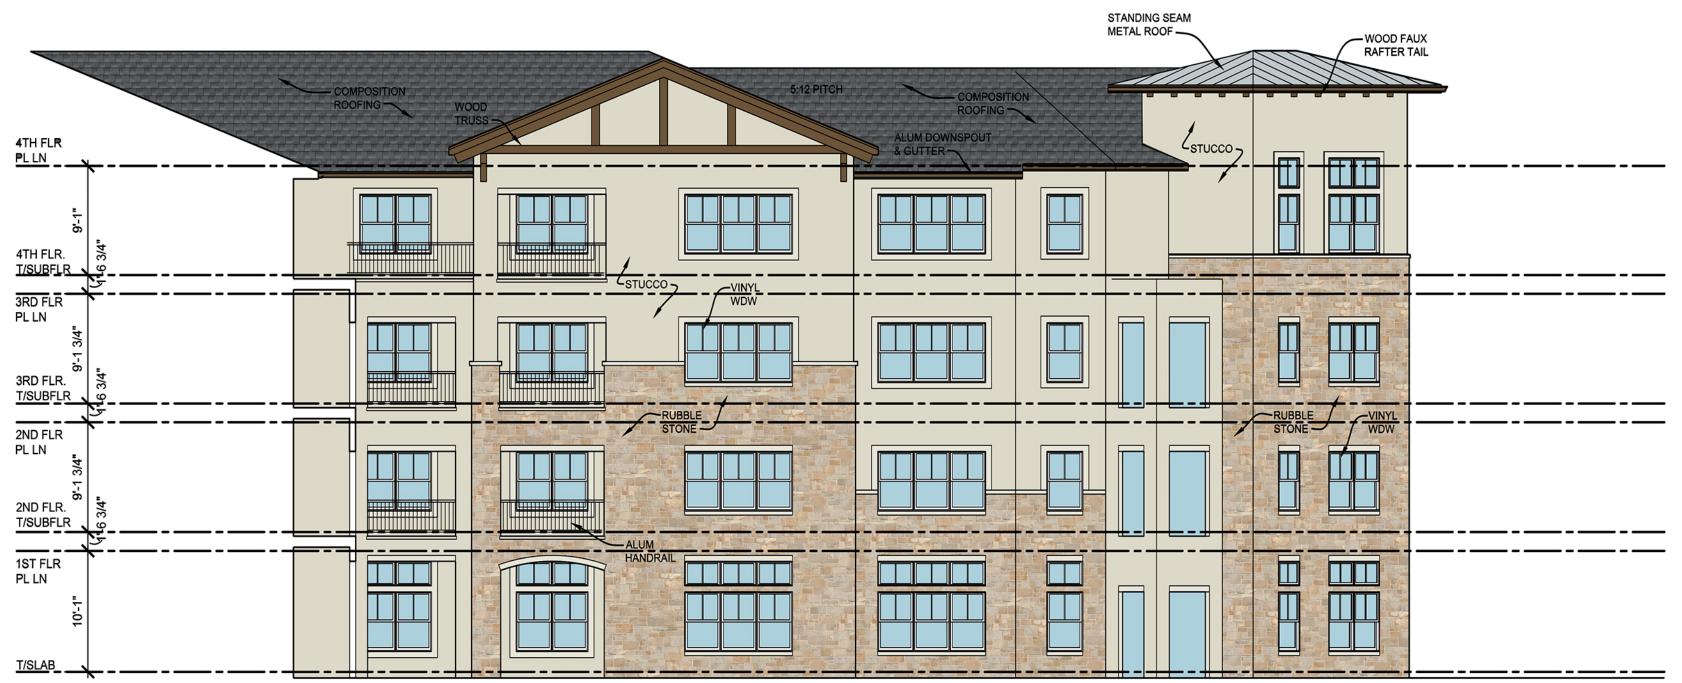

≥

 $\triangleleft$ 

RELEASE LOG

6.5.16-Site Plan Submitta 7.12.16-Site Plan Resubm

DATE 9/29/16 PROJECT NO. 16008 DRAWING NO.

| W<br>Bf                    |                             |                                                                         |
|----------------------------|-----------------------------|-------------------------------------------------------------------------|
| 4TH FLR<br>PL LN           |                             | 2 PITCH WOOD<br>TRUSS<br>COMPOSITION ALUM DOWNSPOUT<br>ROOFING & GUTTER |
| 4TH FLR.                   | STANDING SEAM<br>METAL ROOF |                                                                         |
| 3RD FLR<br>PL LN<br>50     |                             |                                                                         |
| 3RD FLR.                   |                             | CORRUGATED<br>METAL                                                     |
| 2ND FLR.<br>T/SUBFLR       | RUBBLE<br>STONE             |                                                                         |
| 1ST FLR<br>PL LN<br>두<br>은 |                             |                                                                         |
|                            |                             |                                                                         |