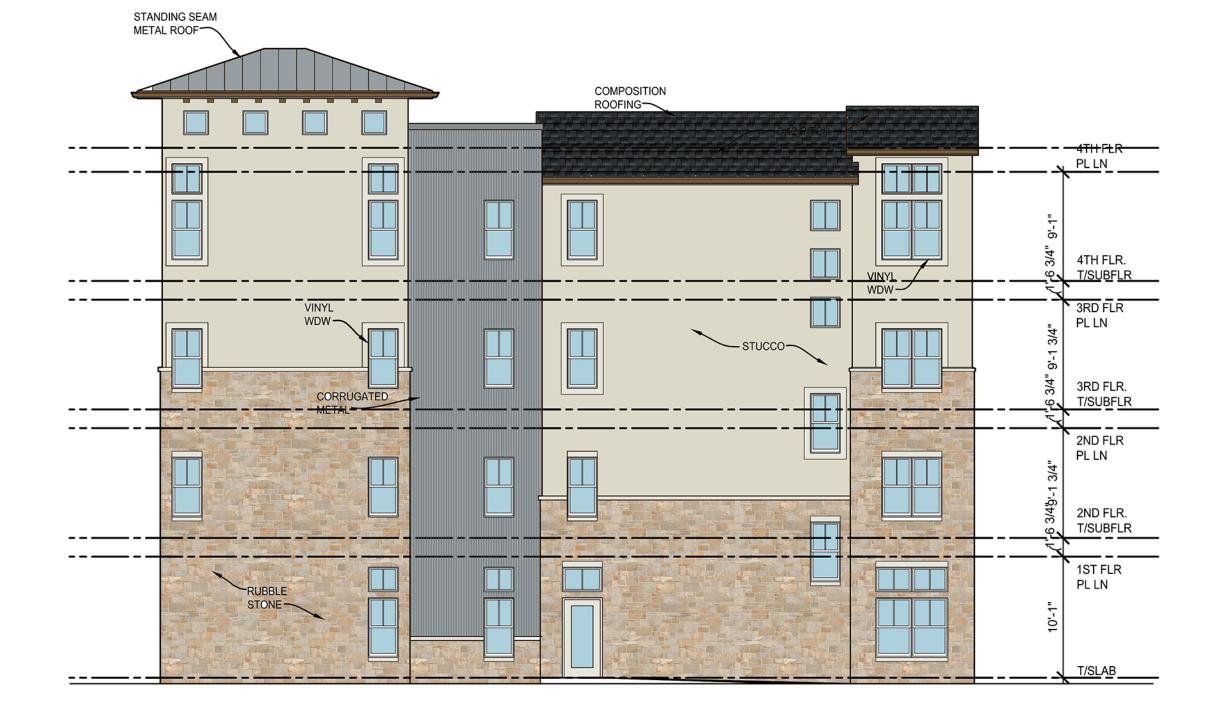

**Back** Elevation  $\frac{1}{8}$ "-1-0"

Building Type A

DATE 9/29/16 PROJECT NO. 16008 DRAWING NO.

Front Elevation

Building Type B

DATE 9/29/16 PROJECT NO. 16008 DRAWING NO.

 $\frac{1}{8}$ "-1-0"

813.256.5025