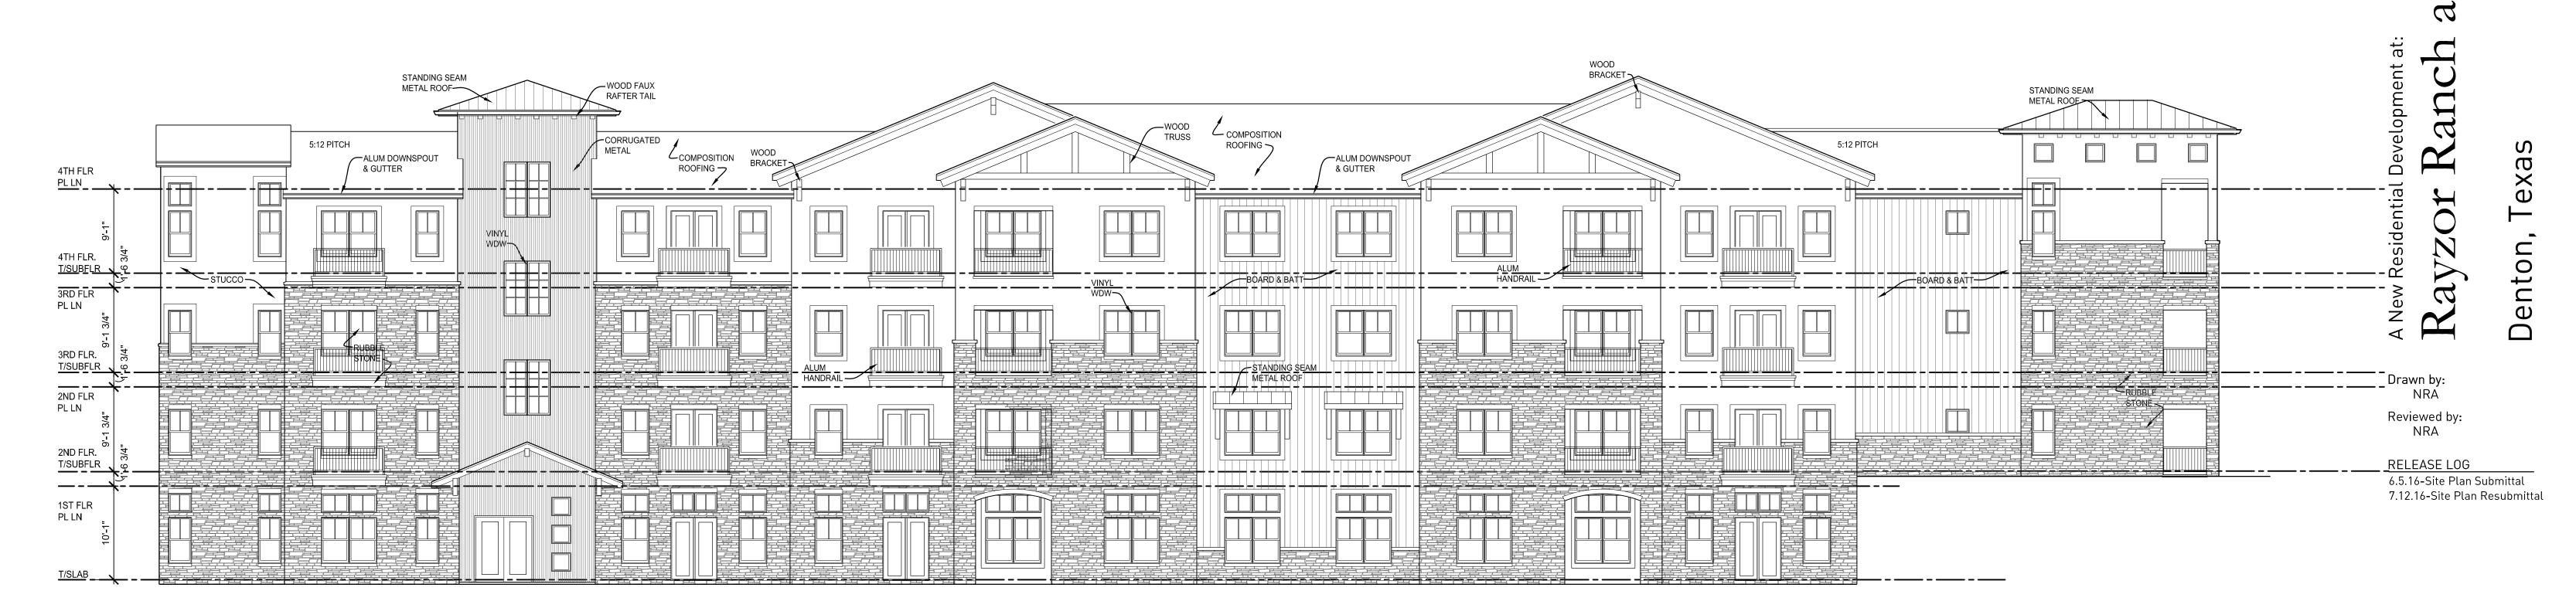

123 SOUTHWEST BLVD KANSAS CITY, MO 64108

813.256.5025 WWW.SA-ARCH.COM

enter

Ç

 $\frac{\text{Left Elevation}}{\frac{1}{8}"-1-0"}$ 

Front Elevation

## Building Type A

DATE 9/29/16 PROJECT NO. 16008 DRAWING NO.

 $\frac{1}{8}$ "-1-0"