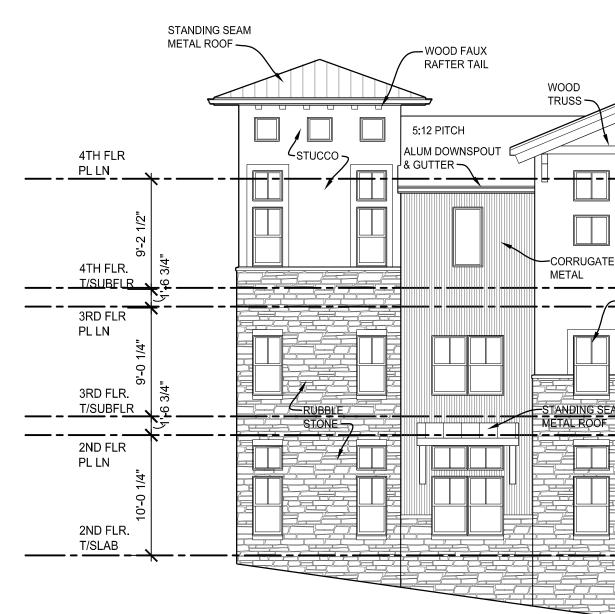

**Back** Elevation  $\frac{1}{8}$ "-1-0"

Building Type A

DATE 9/29/16 PROJECT NO. 16008 DRAWING NO.

Front Elevation

Building Type B

DATE 9/29/16 PROJECT NO. 16008 DRAWING NO.

 $\frac{1}{8}$ "-1-0"

813.256.5025