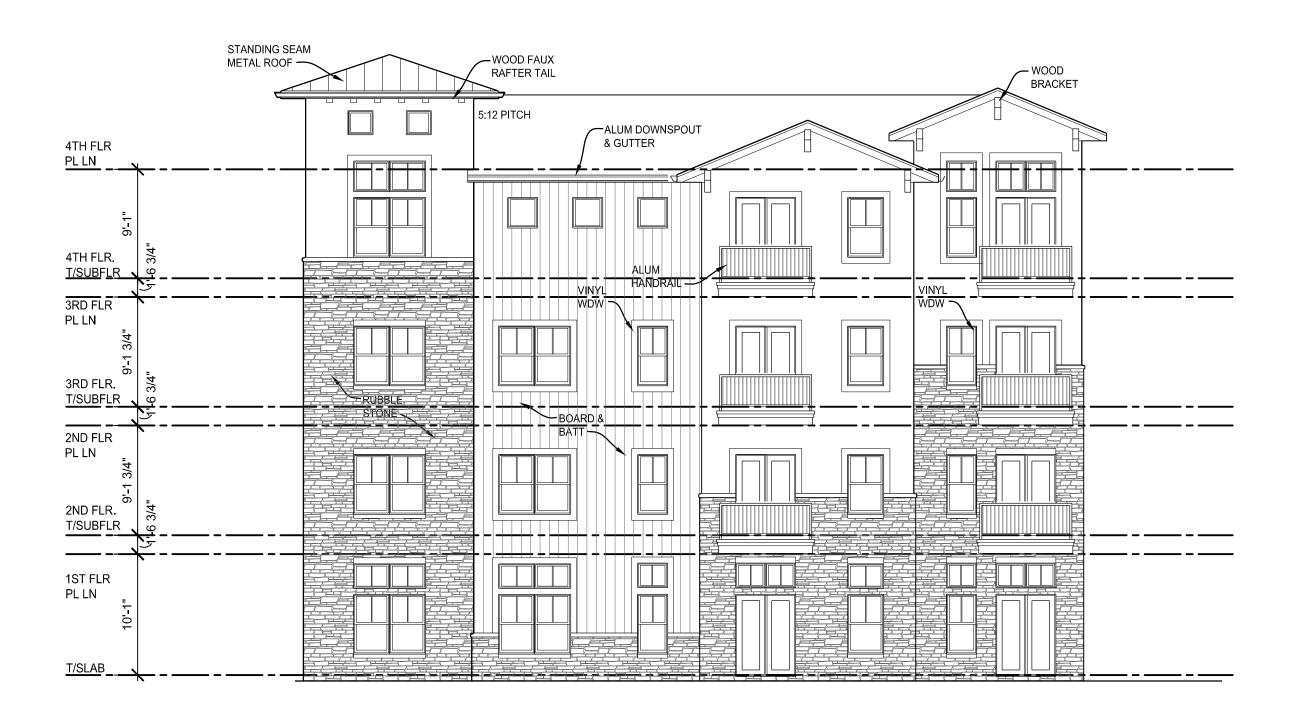

**Back** Elevation  $\frac{1}{8}$ "-1-0"

Building Type A

DATE 9/29/16 PROJECT NO. 16008 DRAWING NO.

Front Elevation

Building Type B

DATE 9/29/16 PROJECT NO. 16008 DRAWING NO.

 $\frac{1}{8}$ "-1-0"

813.256.5025

enter

© 2016 STUDIO A ARCHITECTURE LLC

**Back** Elevation

Building Type B

DATE 9/29/16 PROJECT NO. 16008 DRAWING NO.

 $\frac{1}{8}$ "-1-0"

Partial Front Elev  $\frac{1}{8}$ "-1-0"