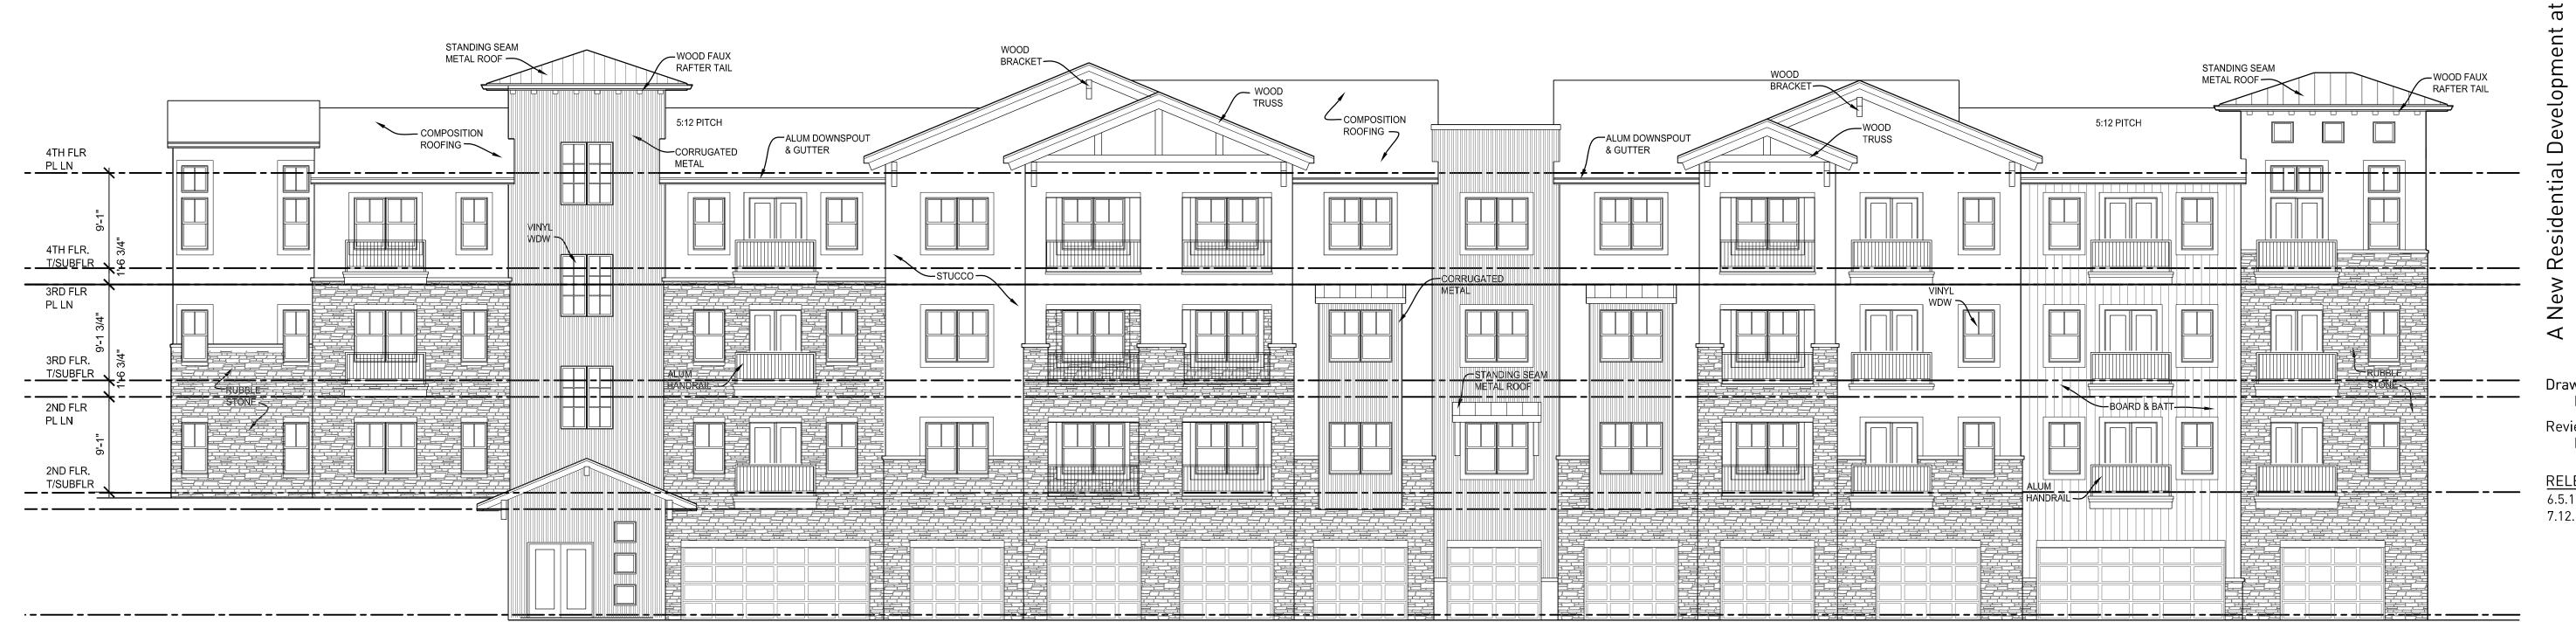

### Partial Front Elev $\frac{1}{8}$ "-1-0"

Building Type C

STUDIO A ARCHITECTURE LLC

123 SOUTHWEST BLVD KANSAS CITY, MO 641(

813.256.5025 WWW.SA-ARCH.COM

© 2016 STUDIO A ARCHITECTURE LLC

Center UM at: ц. J ent anch Developr sidential R  $\mathbf{H}$ Φ N で Φ Z  $\mathbf{M}$ 

### Courtyard Left Elev <sup>1</sup>/<sub>8</sub>"-1-0"

Building Type C

DATE 9/29/16 PROJECT NO. 16008 DRAWING NO.

123 SOUTHWEST BLVD KANSAS CITY, MO 641(

813.256.5025 WWW.SA-ARCH.COM © 2016 STUDIO A ARCHITECTURE LLC