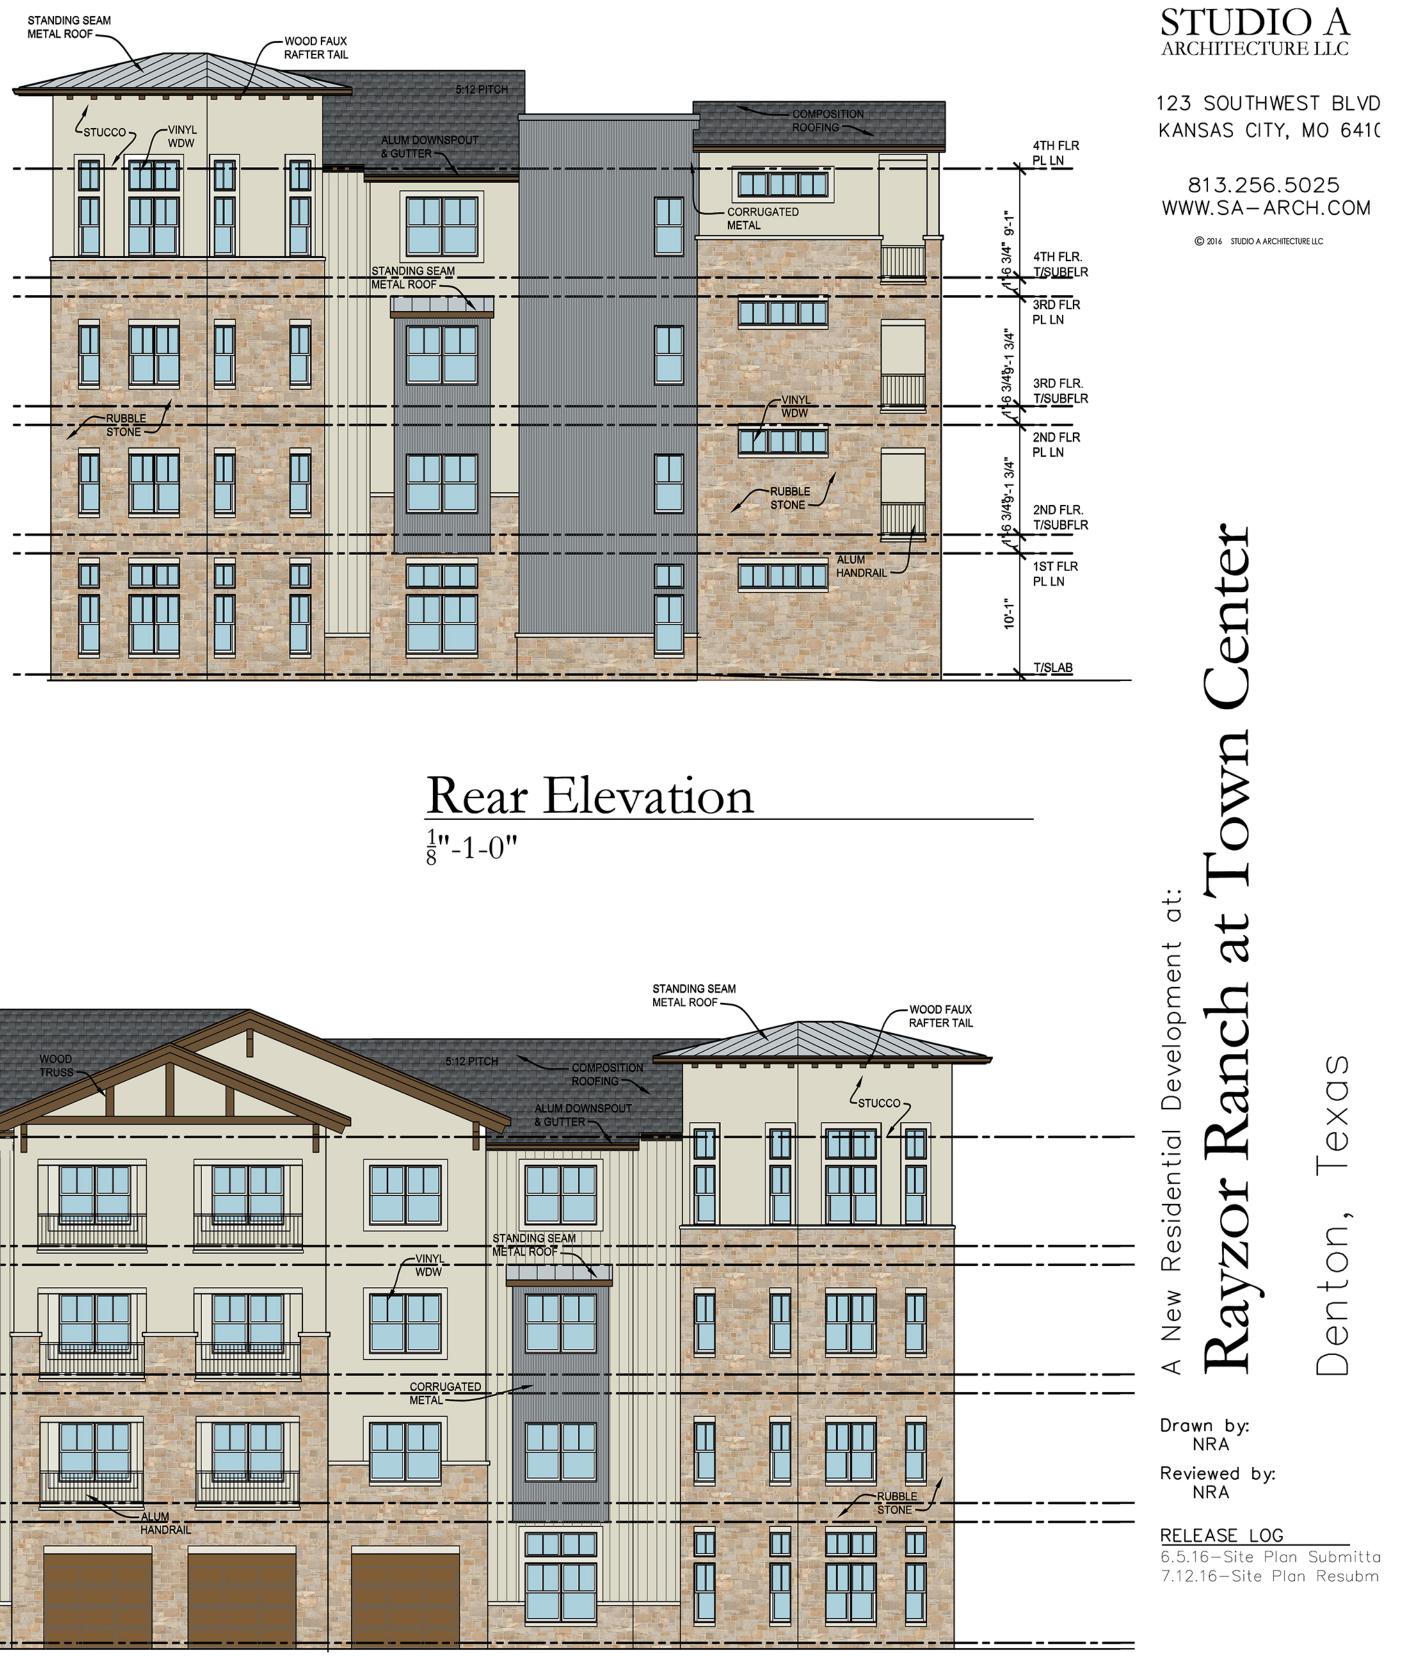

**Back** Elevation  $\frac{1}{8}$ "-1-0"

Building Type A

DATE 9/29/16 PROJECT NO. 16008 DRAWING NO.

Front Elevation

Building Type B

DATE 9/29/16 PROJECT NO. 16008 DRAWING NO.

 $\frac{1}{8}$ "-1-0"

813.256.5025

enter

© 2016 STUDIO A ARCHITECTURE LLC

**Back** Elevation

Building Type B

DATE 9/29/16 PROJECT NO. 16008 DRAWING NO.

 $\frac{1}{8}$ "-1-0"

Partial Front Elev  $\frac{1}{8}$ "-1-0"