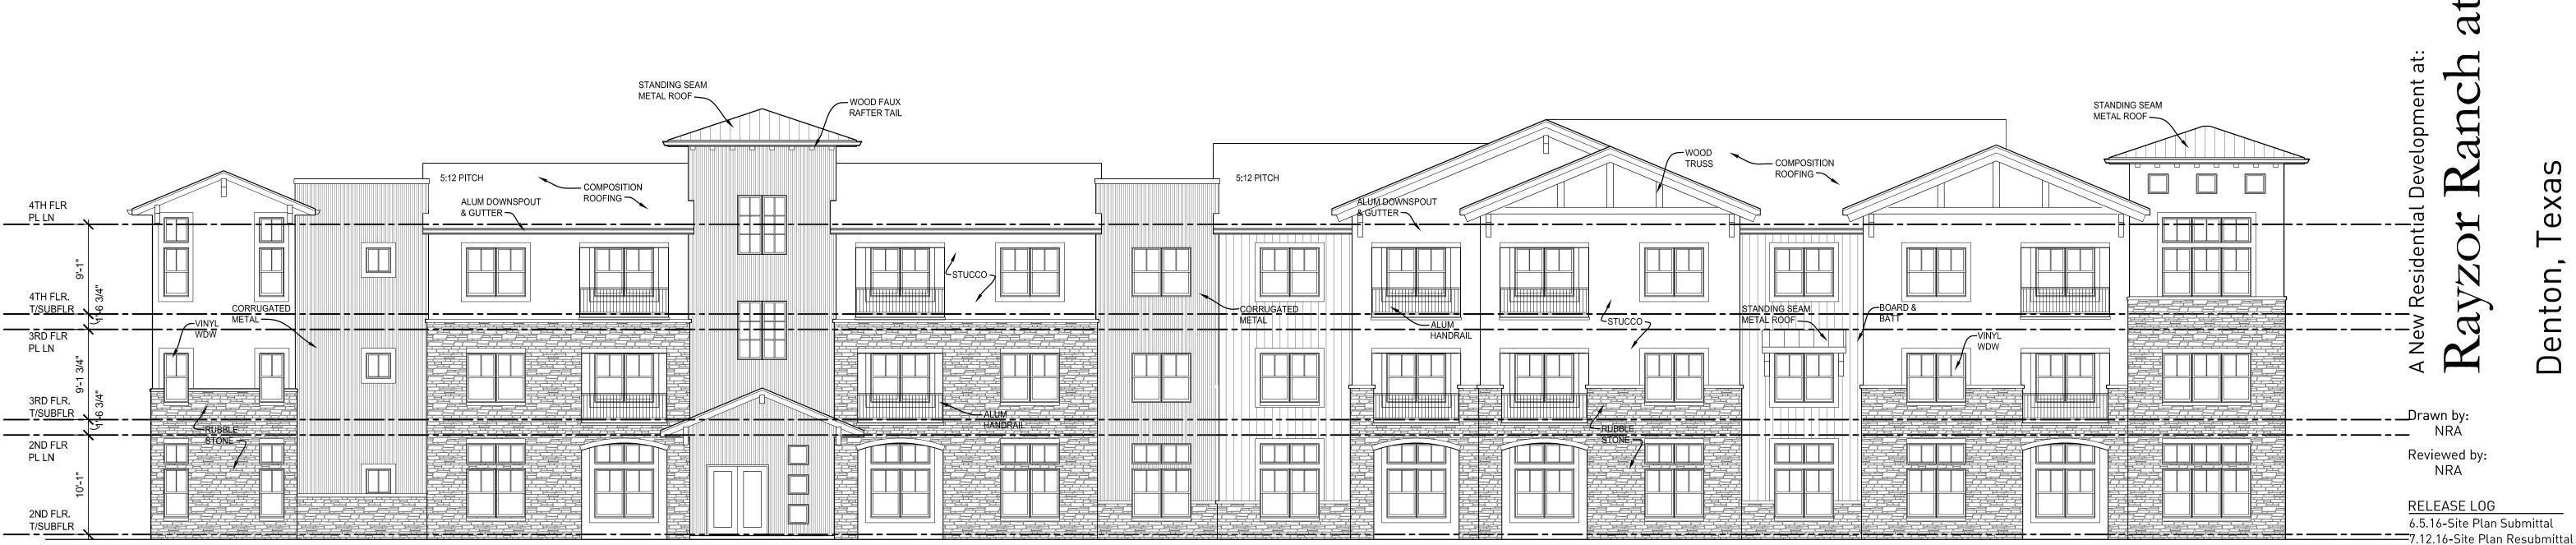

# Right Elevation

STUDIO A ARCHITECTURE LLC

123 SOUTHWEST BLVD KANSAS CITY, MO 64108

813.256.5025 WWW.SA-ARCH.COM © 2016 STUDIO A ARCHITECTURE LLC

enter

て

Ranch

ayzor

R

exas

┣—

Denton,

Drawn by:

Reviewed by: NRA

NRA

RELEASE LOG 6.5.16-Site Plan Submittal 7.12.16-Site Plan Resubmittal