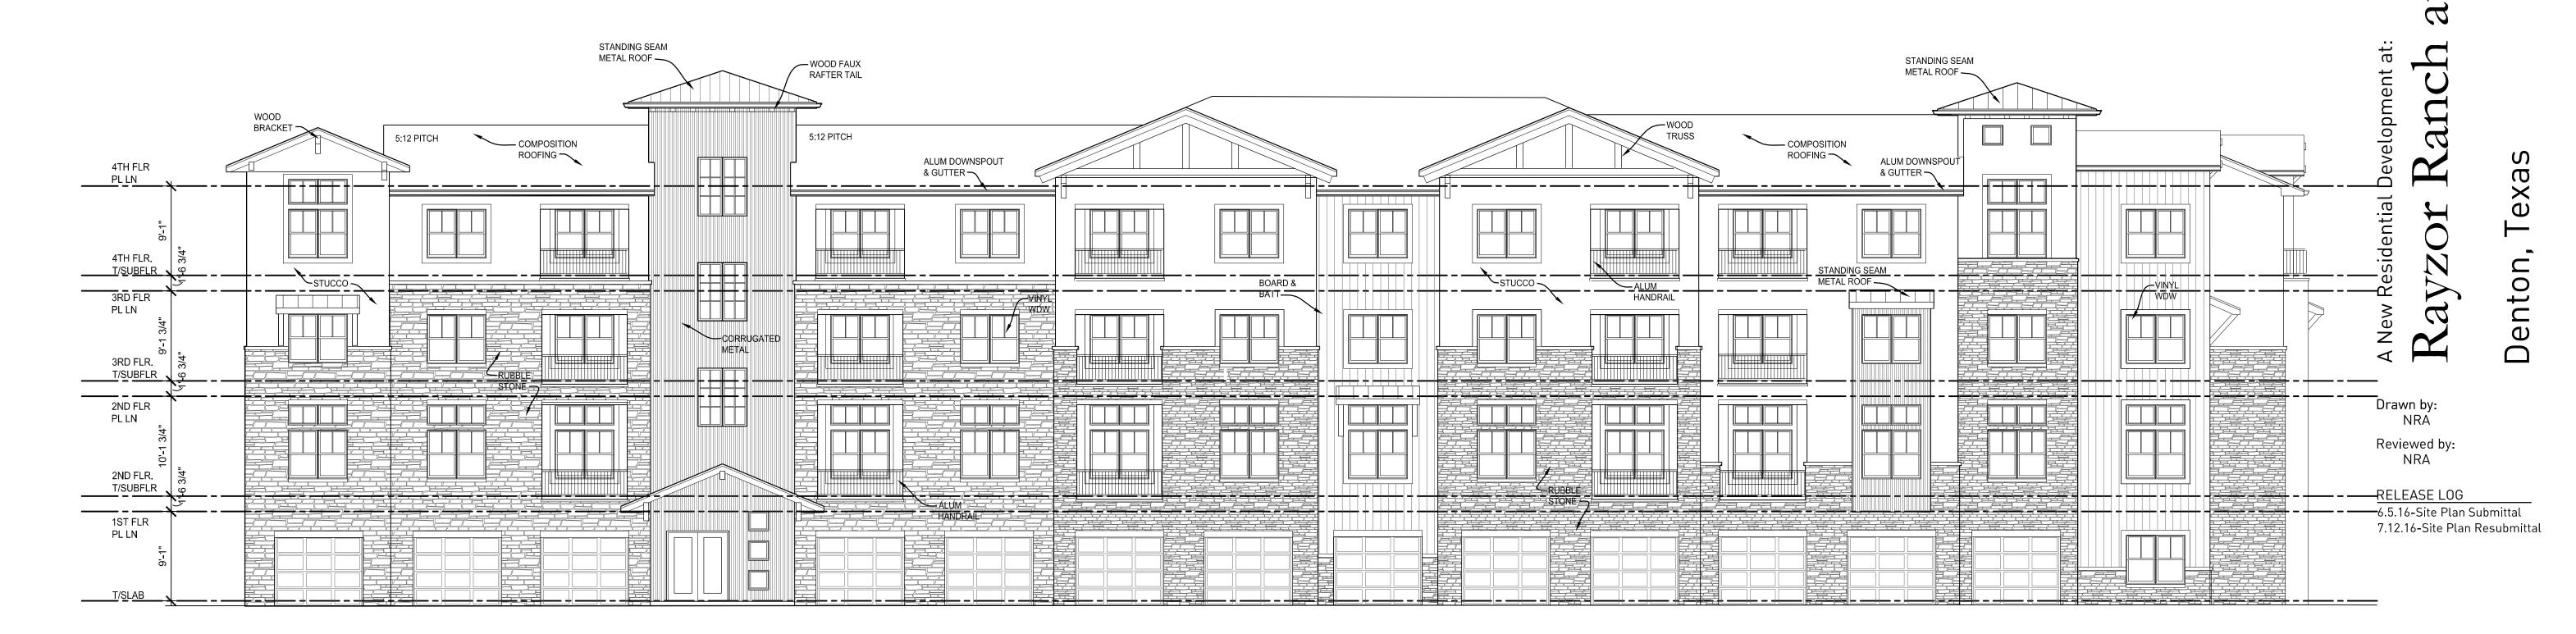

R

exas

┣—

Denton,

Drawn by:

Reviewed by: NRA

NRA

RELEASE LOG 6.5.16-Site Plan Submittal 7.12.16-Site Plan Resubmittal

**Back** Elevation  $\frac{1}{8}$ "-1-0"

Building Type A

DATE 9/29/16 PROJECT NO. 16008 DRAWING NO.

Front Elevation

Building Type B

DATE 9/29/16 PROJECT NO. 16008 DRAWING NO.

 $\frac{1}{8}$ "-1-0"

813.256.5025