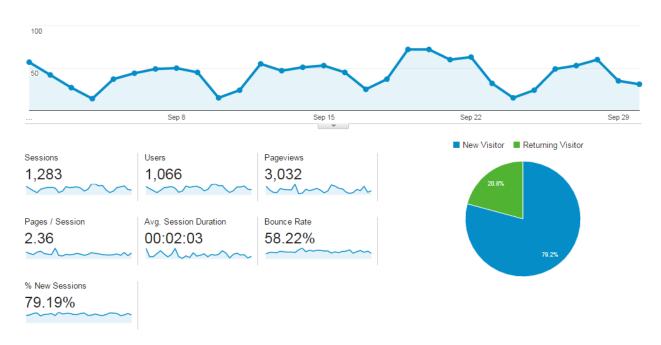

|       | 20            |
| City of Denton                           |       |               |
| Denton Chamber of Commerce               |       | 2             |
| Denton County                            |       | 1             |
| Team Texas                               |       | 1             |
| TexasOne                                 |       | 1             |
| ED Website                               |       | 3             |
| ED Allies                                | 2     | 52            |
| (State of Texas)                         | 2     | 36            |
| (Dallas Regional Chamber)                |       | 16            |

<sup>\*\*</sup> Note: See the project updates/key inquiries section below.

## **Website Activity**

## **DentonEDP.com:**

## Page view Summary:



#### **Top Referral Sources:**

| 1.  | city of denton.com        | 367 |
|-----|---------------------------|-----|
| 2.  | disc overy park. unt. edu | 15  |
| 3.  | dentoncounty.com          | 9   |
| 4.  | edsuite.com               | 9   |
| 5.  | I.facebook.com            | 5   |
| 6.  | denton-chamber.org        | 4   |
| 7.  | fema.gov                  | 3   |
| 8.  | m.facebook.com            | 2   |
| 9.  | uptime.com                | 2   |
| 10. | app.proposalsuite.com     | 1   |

### **Top Keyword Searches:**

| 1.  | (not set)                                     | 652 |
|-----|-----------------------------------------------|-----|
| 2.  | (not provided)                                | 606 |
| 3.  | denton economic development corporation       | 2   |
| 4.  | denton facts