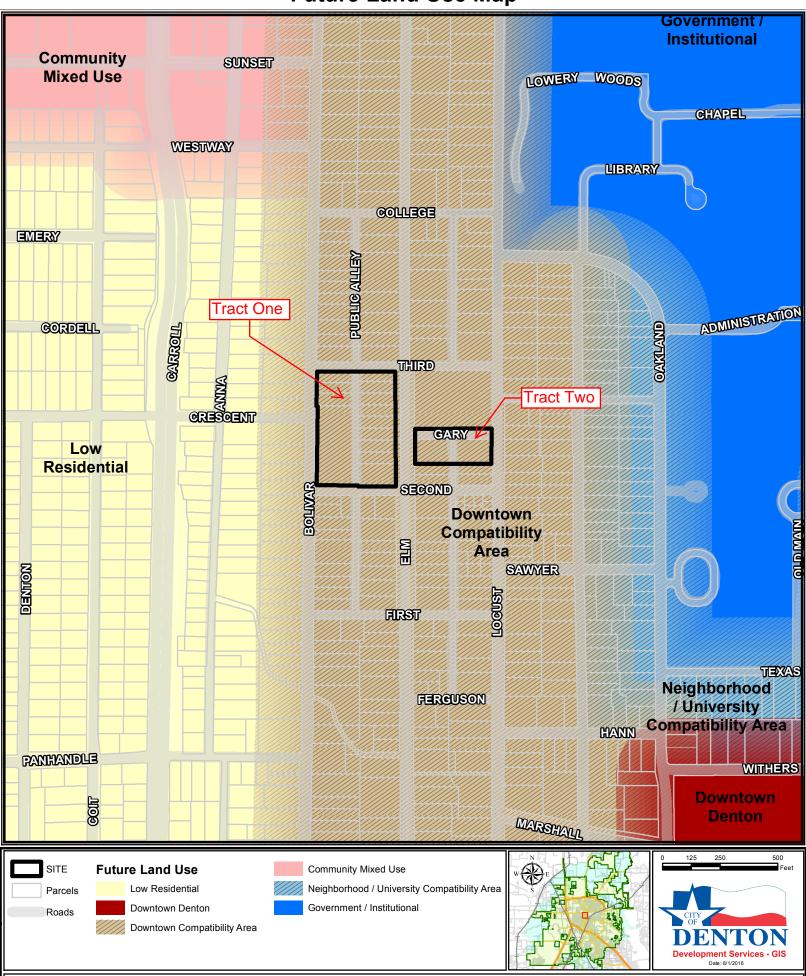

## Z16-0016 Future Land Use Map

The City of Denton has prepared maps for departmental use. These are not official maps of the City of Denton and should not be used for legal, engineering or surveying purposes but rather for reference purposes. These maps are the property of the City of Denton and have been made available to the public hased on the Public information Act. The City of Denton makes every effort to produce and publish the most current and accurate information. Utilization of this map information Act. The City of Denton makes every effort to produce and publish the most current and accurate information. Utilization of this map information acceptance of this statement.