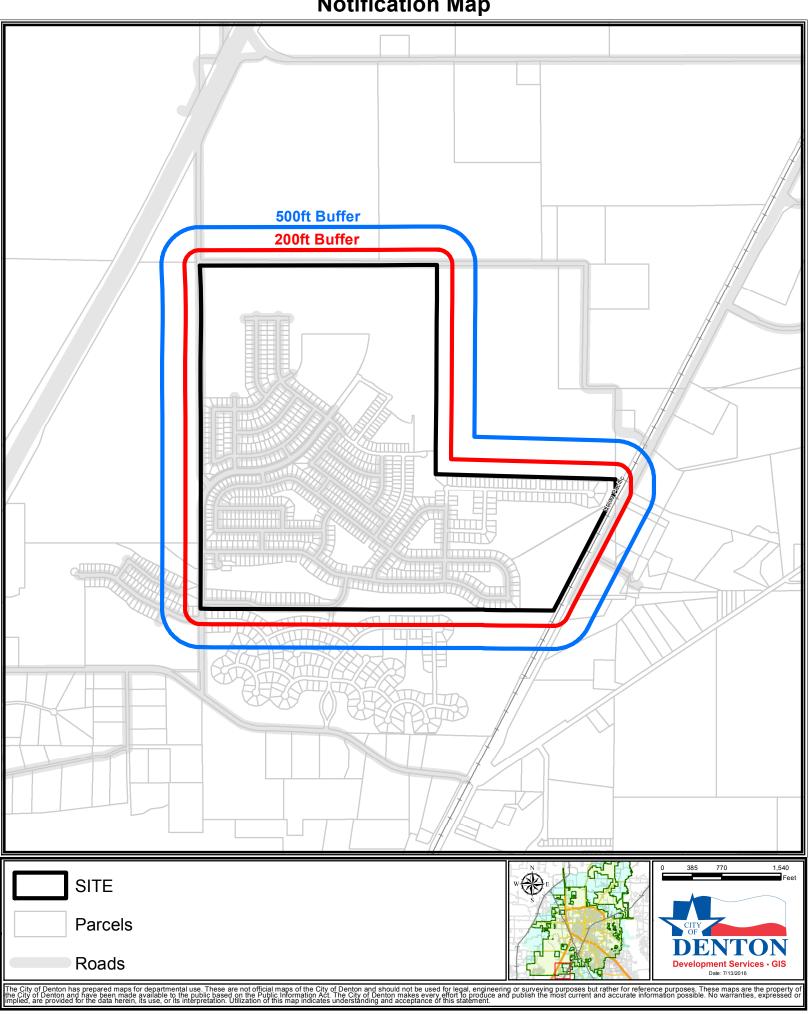

PDA16-0004 Notification Map

Department of Development Services Attn: Julie Wyatt, Project Manager 221 N. Elm Street Denton, TX 76201

You may also email or fax a copy to: Email: julie.wyatt@cityofdenton.com Fax: (940)349-7707