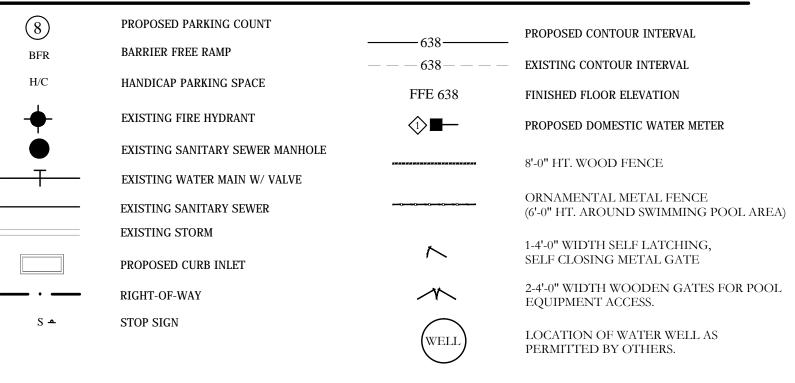

# LEGEND

PARKING PROVIDED: 21 TOTAL, (WITH 2 HANDICAP)

THE PARKING RATIO USED TO DETERMINE THE TOTAL NUMBER OF SPACES PROVIDED WAS THE FOLLOWING:

ONE SPACE PER 200 SF OF BUILDING AREA
(1,834.00 / 200 = 9 SPACES REQUIRED)

ONE SPACE PER 600 SF OF SWIMMING POOL AND DECK AREA
(7,150.00 / 600 = 12 SPACES REQUIRED)

A TOTAL OF 21 SPACES WERE DETERMINED TO BE PROVIDED AT A MINIMUM.

HANDICAP PARKING IS PROVIDED IN ACCORDANCE WITH ADA STANDARDS

EQUIPMENT WILL BE LOCATED ON

8'-0" HT. WOOD FENCE.
LIGHTING FOR THE SUBJECT PROPERTY WILL BE CONSTRUCTED IN CONFORMANCE WITH TEXAS DEPARTMENT OF HEALTH REQUIREMENTS FOR COMMERCIAL

 SWIMMING FACILITIES.
 FOR ALL BARRIER FREE RAMPS NOTED ON PLAN, REFERENCE THE CITY OF DENTON STANDARD CONSTRUCTION DETAILS.

• REFER TO THE CITY OF DENTON TRANSPORTATION DESIGN CRITERIA MANUAL FOR PARKING LOT STRIPING WIDTHS AND COLORS.

• ALL STANDARD PARKING SPACES SHALL BE WHITE IN COLOR.

ALL PARKING LOT DIMENSIONS SHOWN
 ARE FROM FACE OF CURB.

### WATER METER SCHEDULE

| METER        | WATER           | WATER         | METER |      | SAN.            |
|--------------|-----------------|---------------|-------|------|-----------------|
| ID<br>NUMBER | SERVICE<br>SIZE | METER<br>SIZE | DOM.  | IRR. | SERVICE<br>SIZE |
|              |                 |               |       |      |                 |
| 1            | 1.5"            | 1.5"          | X     |      | 6"              |