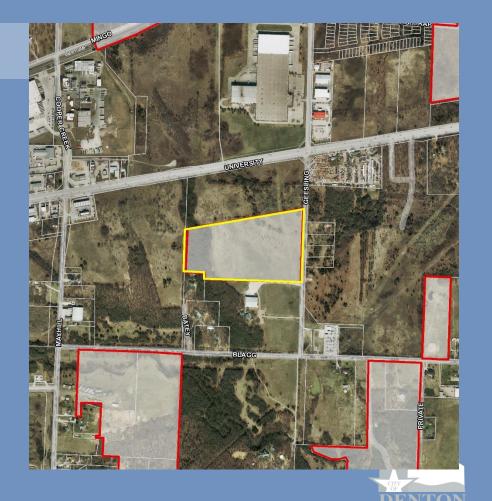

#### Location:

West side of Geesling
Road, approximately 700
feet south of E University
Drive (US 380).

Annexed in June 2016.