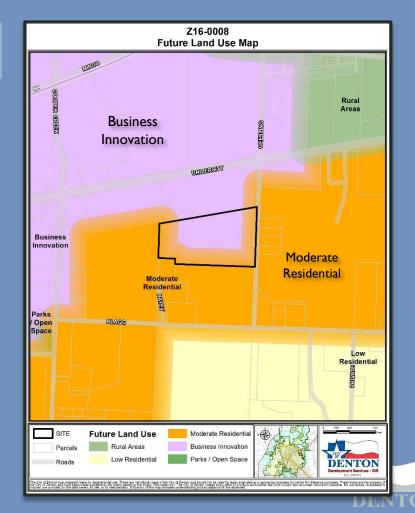

### Denton Plan 2030:

#### Business Innovation

Employment Center Industrial (EC-I) and Employment Center Commercial (EC-C) are the districts consistent with Business Innovation.

#### Considerations:

• City Council approved annexation in June 2016. The applicant's intent to develop the site with light industrial uses was presented as part of the annexation proceedings.

EC-I District is consistent with the Future Land Use designation.