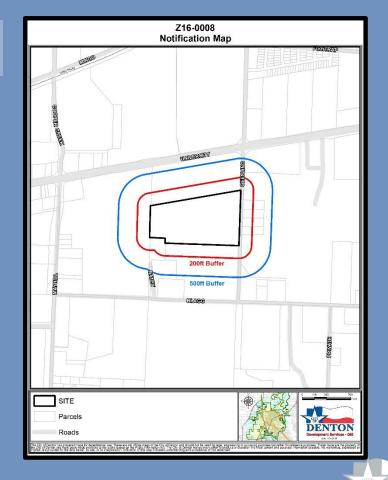

#### Public Notification:

- Public Notification Date:
- > June 22, 2016
- 200 ft. Public Notices sent via certified mail: 8
- 500 ft. Courtesy Notices sent via regular mail: 5
- Responses to 200' Legal Notice:
- In Opposition:

Neutral: 0