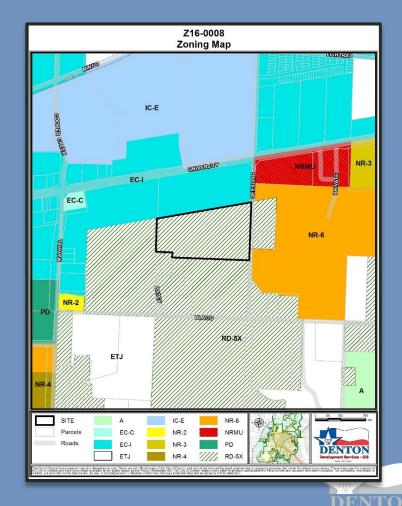

# Zoning:

Current: RD-5X

Proposed: EC-I

#### Considerations:

• City Council approved annexation in June 2016. The applicant's intent to develop the site with light industrial uses was presented as part of the annexation proceedings.

EC-I District is consistent with the Future Land Use designation.