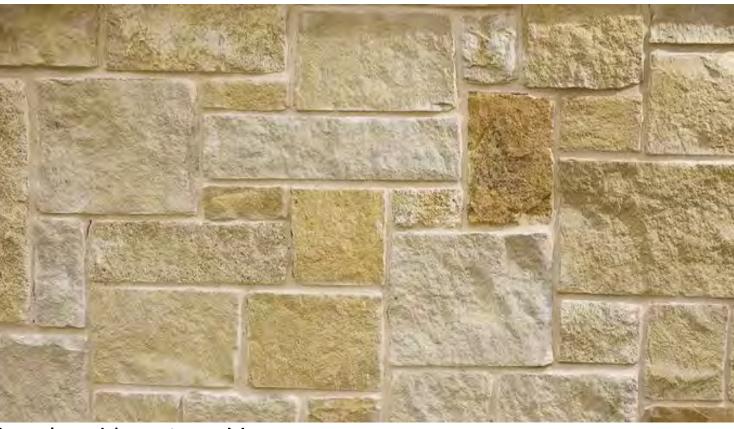

Fibar Mulch

Dry River Bed

Concrete Trail

Timber Truss

Timber Frame Structure

Stained Wood Screen Wall

Shellock Pool Coping

Decomposed Granite

ATTACHMENT J TO EXHIBIT B Hardscape Materials Palette

Creekside Denton, Texas JULY 2016

State of Texas Registration No. F-928 NOTE: THIS PLAN IS CONCEPTUAL IN NATURE AND HAS BEEN PRODUCED WITHOUT THE BENEFIT OF A SURVEY, TOPOGRAPHY, UTILITIES, CONTACT WITH THE CITY, ETC.