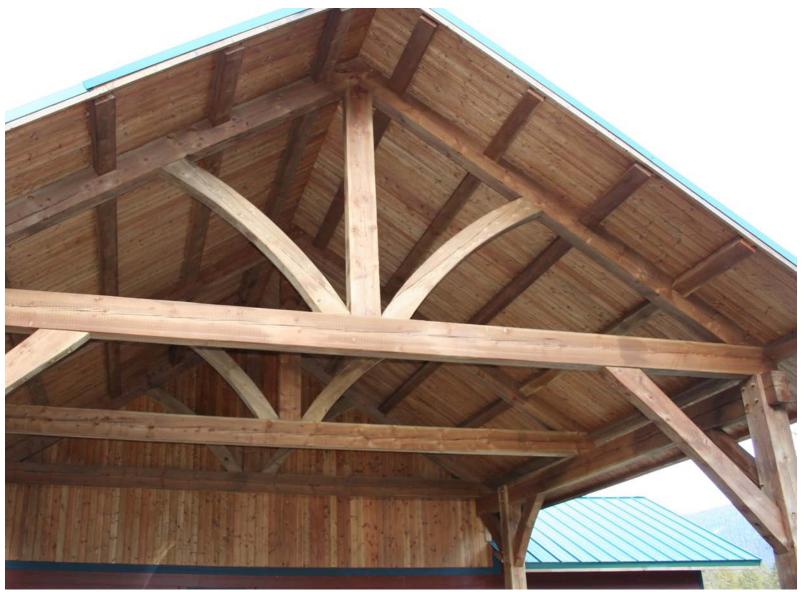

Fibar Mulch

Dry River Bed

Concrete Trail

Timber Truss

Timber Frame Structure

Stained Wood Screen Wall

Shellock Pool Coping

Decomposed Granite