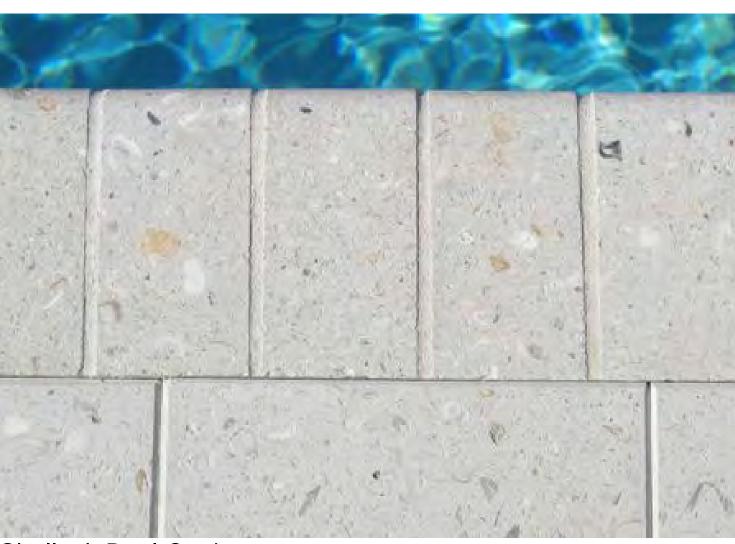

Fibar Mulch

Dry River Bed

Concrete Trail

Timber Truss

Timber Frame Structure

Stained Wood Screen Wall

Shellock Pool Coping

Decomposed Granite

ATTACHMENT J TO EXHIBIT B Hardscape Materials Palette

Creekside Denton, Texas JULY 2016

State of Texas Registration No. F-928 NOTE: THIS PLAN IS CONCEPTUAL IN NATURE AND HAS BEEN PRODUCED WITHOUT THE BENEFIT OF A SURVEY, TOPOGRAPHY, UTILITIES, CONTACT WITH THE CITY, ETC.