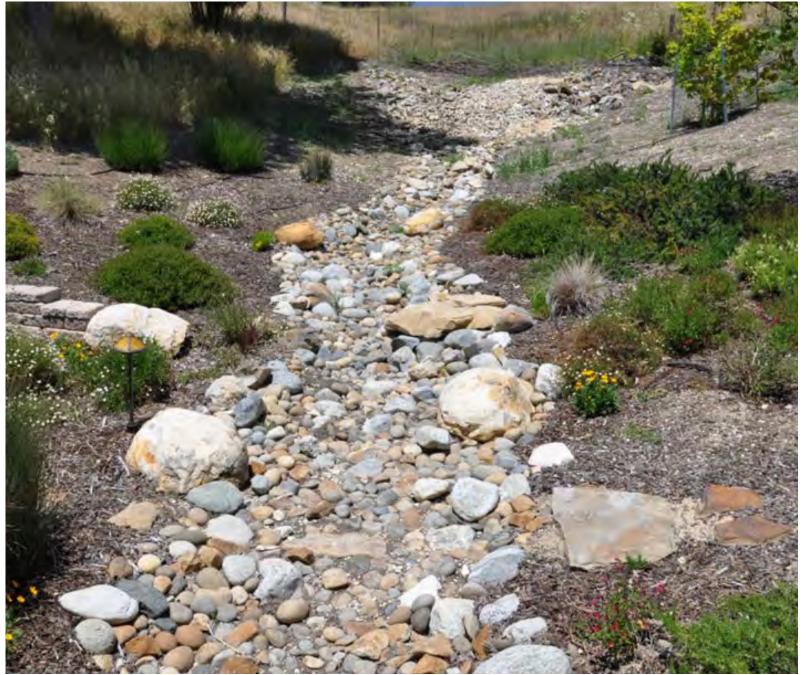

Fibar Mulch

Dry River Bed

Concrete Trail

Timber Truss

Timber Frame Structure

Stained Wood Screen Wall

Shellock Pool Coping

Decomposed Granite