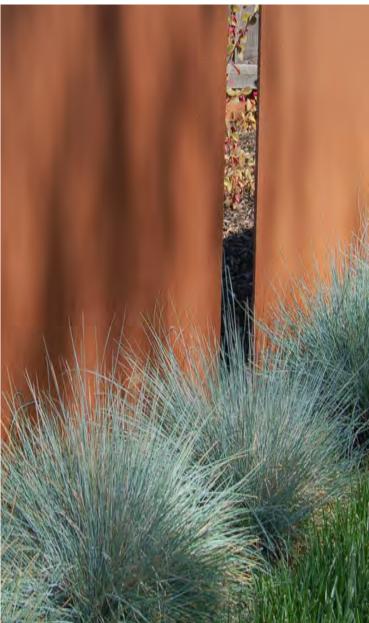

Fibar Mulch

Dry River Bed

Concrete Trail

Timber Truss

Timber Frame Structure

Stained Wood Screen Wall

Shellock Pool Coping

Decomposed Granite

ATTACHMENT J TO EXHIBIT B Hardscape Materials Palette

Creekside Denton, Texas JULY 2016

State of Texas Registration No. F-928 NOTE: THIS PLAN IS CONCEPTUAL IN NATURE AND HAS BEEN PRODUCED WITHOUT THE BENEFIT OF A SURVEY, TOPOGRAPHY, UTILITIES, CONTACT WITH THE CITY, ETC.