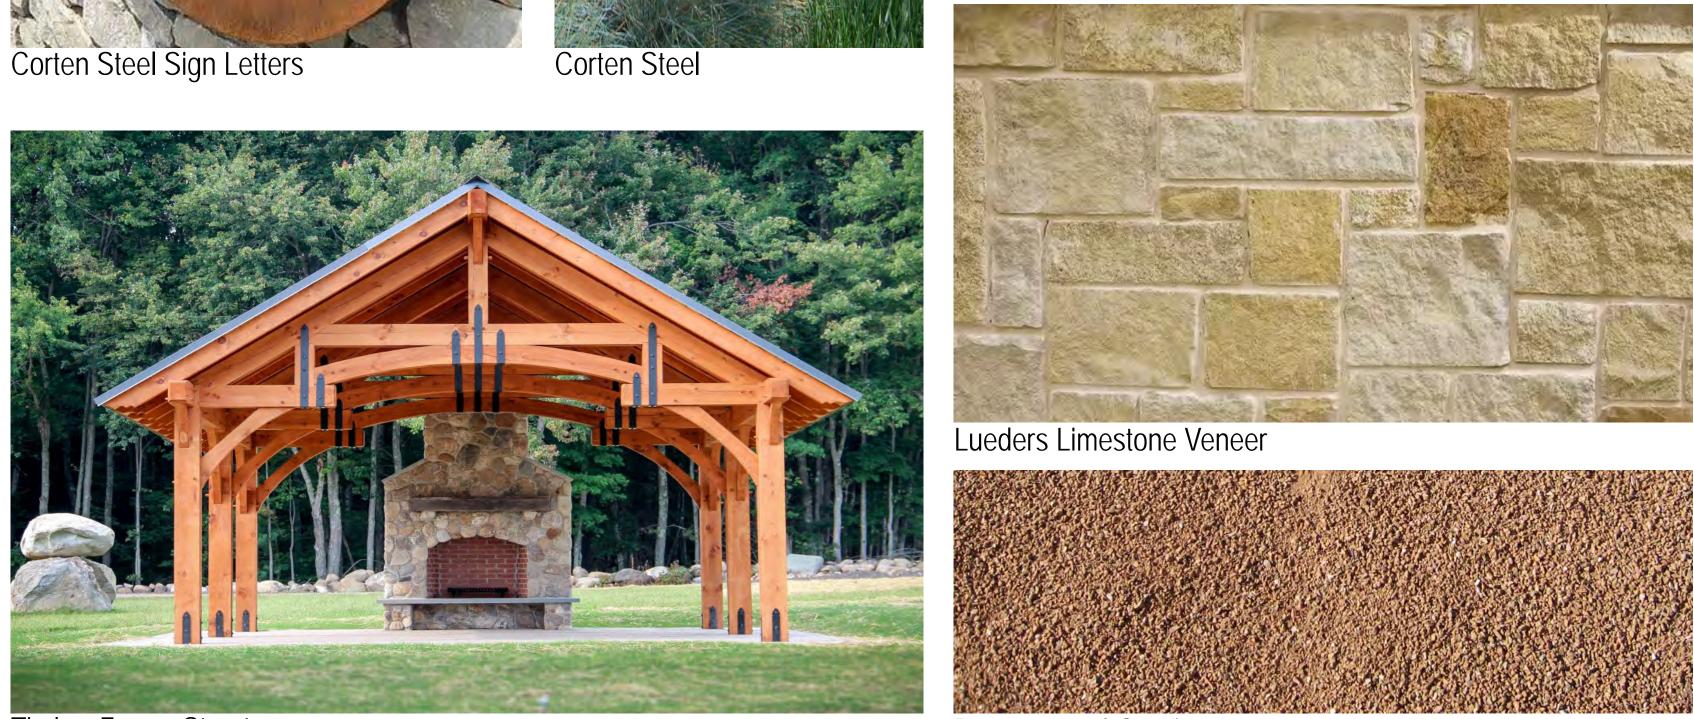

Fibar Mulch

Dry River Bed

Concrete Trail

Timber Truss

Timber Frame Structure

Stained Wood Screen Wall

Shellock Pool Coping

Decomposed Granite

ATTACHMENT J TO EXHIBIT B Hardscape Materials Palette

Creekside Denton, Texas JULY 2016

State of Texas Registration No. F-928 NOTE: THIS PLAN IS CONCEPTUAL IN NATURE AND HAS BEEN PRODUCED WITHOUT THE BENEFIT OF A SURVEY, TOPOGRAPHY, UTILITIES, CONTACT WITH THE CITY, ETC.