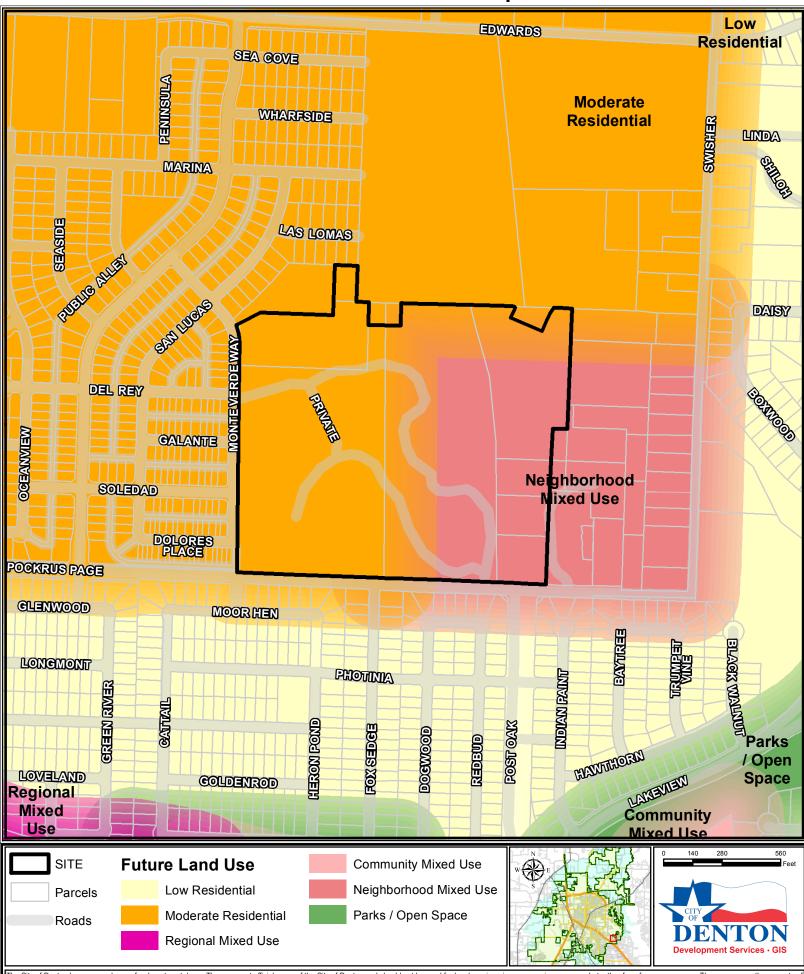

## ADP16-0001 Future Land Use Map

The City of Denton has prepared maps for departmental use. These are not official maps of the City of Denton and should not be used for legal, engineering or surveying purposes but rather for reference purposes. These maps are the property of the City of Denton makes every effort to produce and publish the most current and accurate information. Dublish of the Public information Adt. The City of Denton makes every effort to produce and publish the most current and accurate information possible. No warranties, expressed or implied, are provided for the data herein, its use, or its interpretation. Utilization of this map indicates understanding and acceptance of this statement.