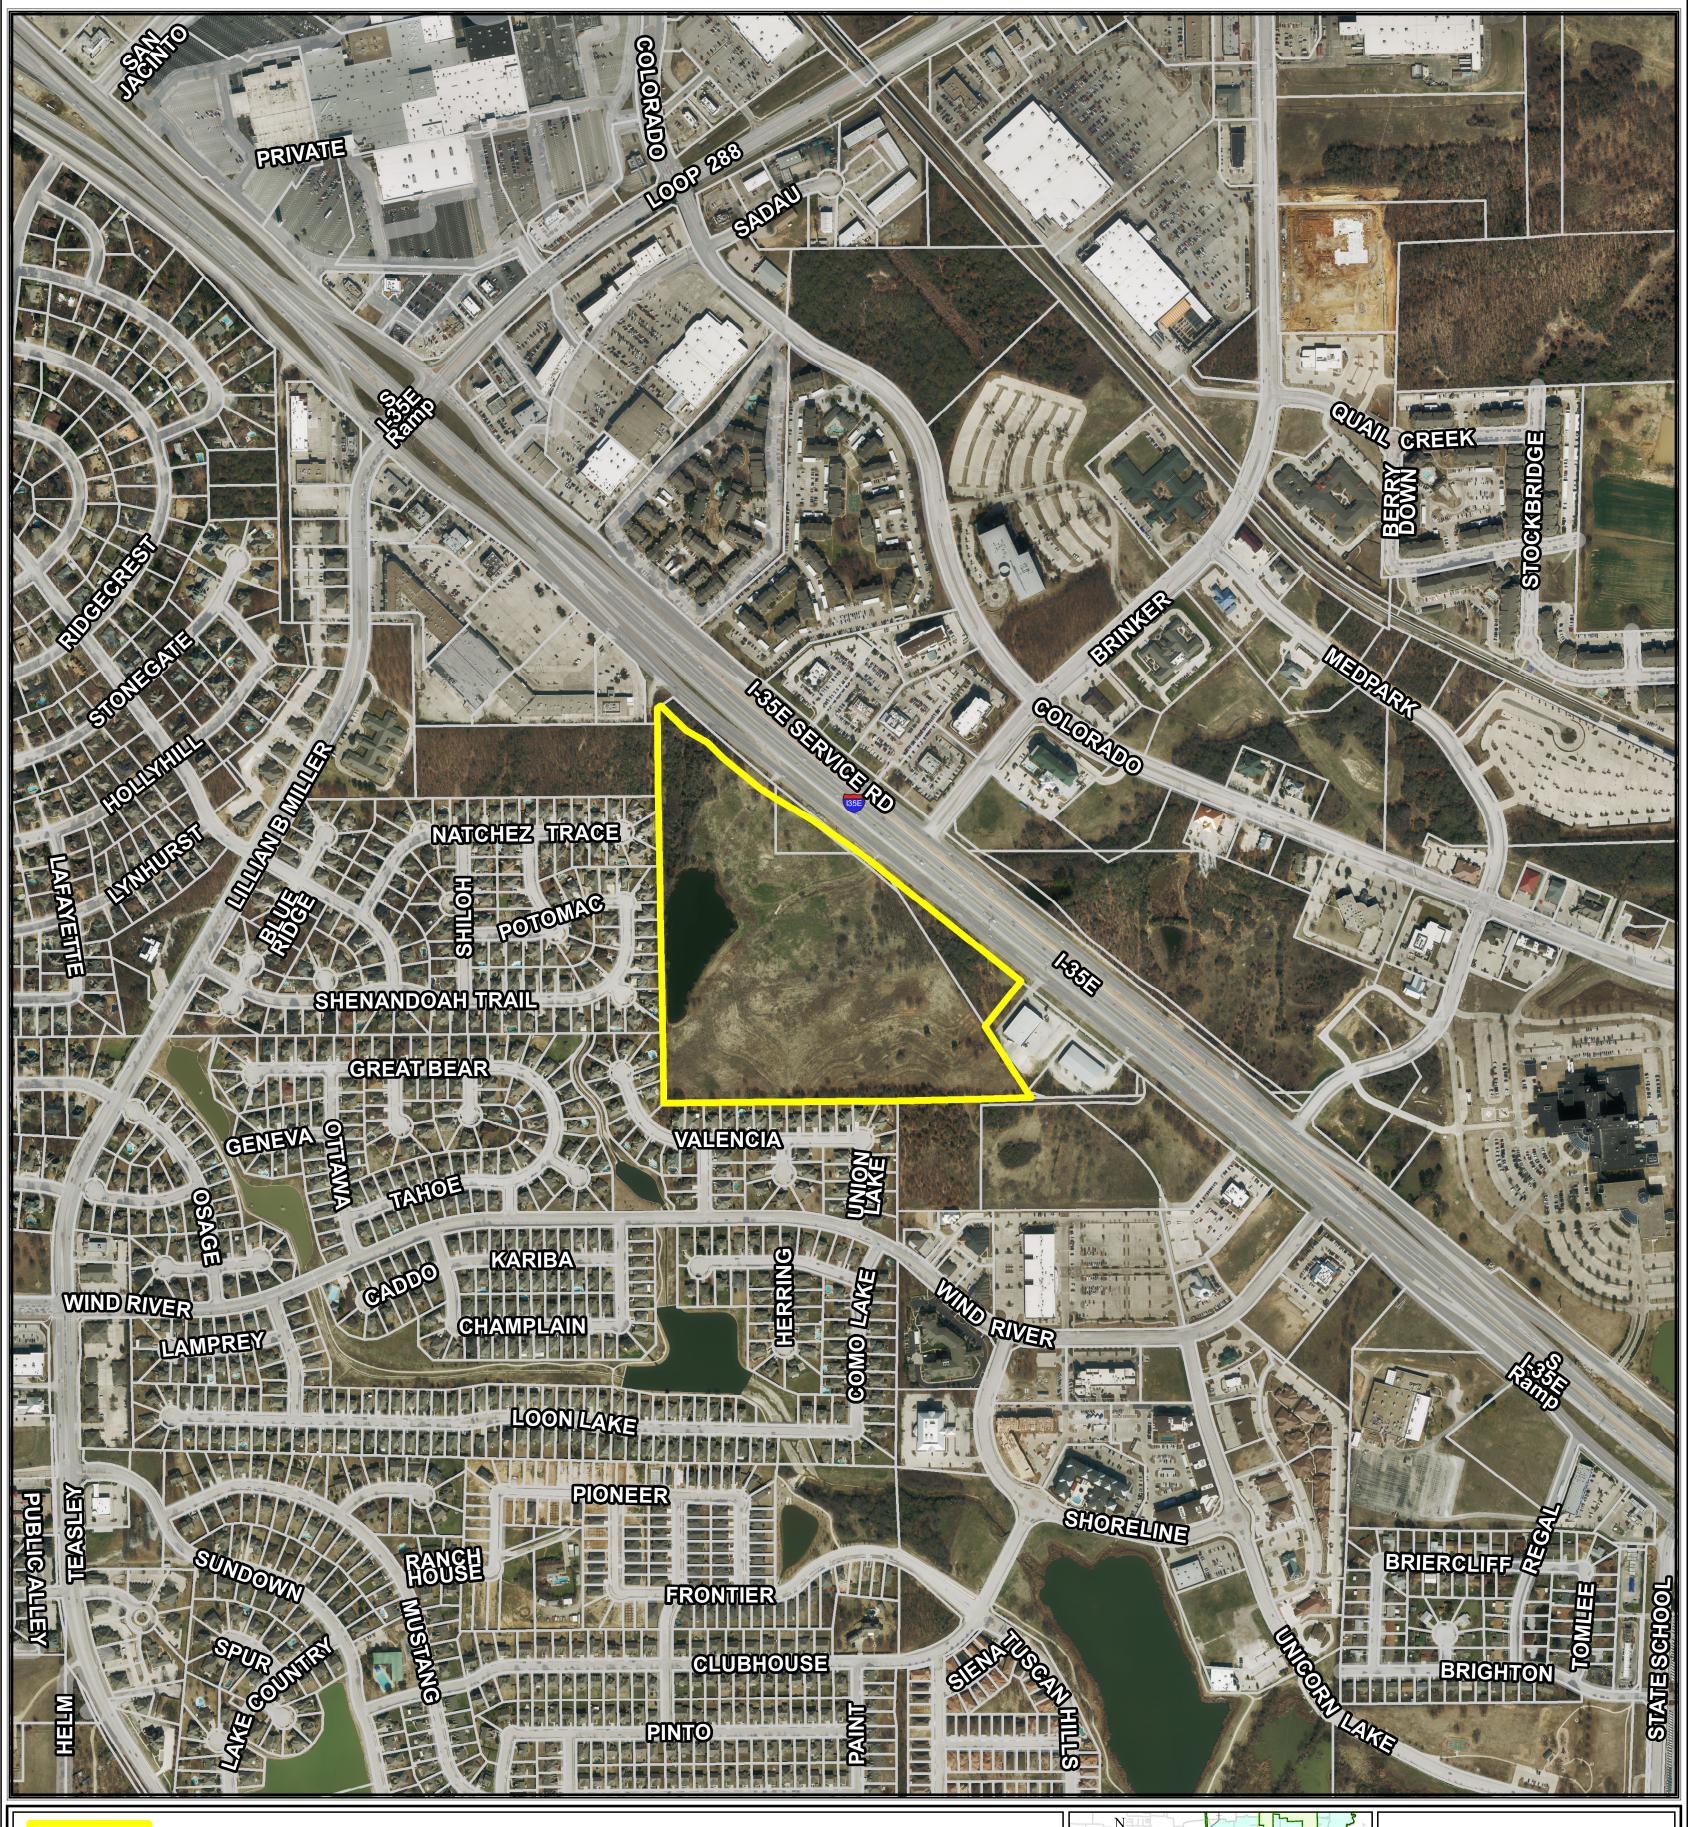

## ADP16-0002 Site Location

The City of Denton has prepared maps for departmental use. These are not official maps of the City of Denton and should not be used for legal, engineering or surveying purposes but rather for reference purposes. These maps are the property of the City of Denton and have been made available to the public based on the Public Information Act. The City of Denton makes every effort to produce and publish the most current and accurate information possible. No warranties, expressed or implied, are provided for the data herein, its use, or its interpretation. Utilization of this map indicates understanding and acceptance of this statement.