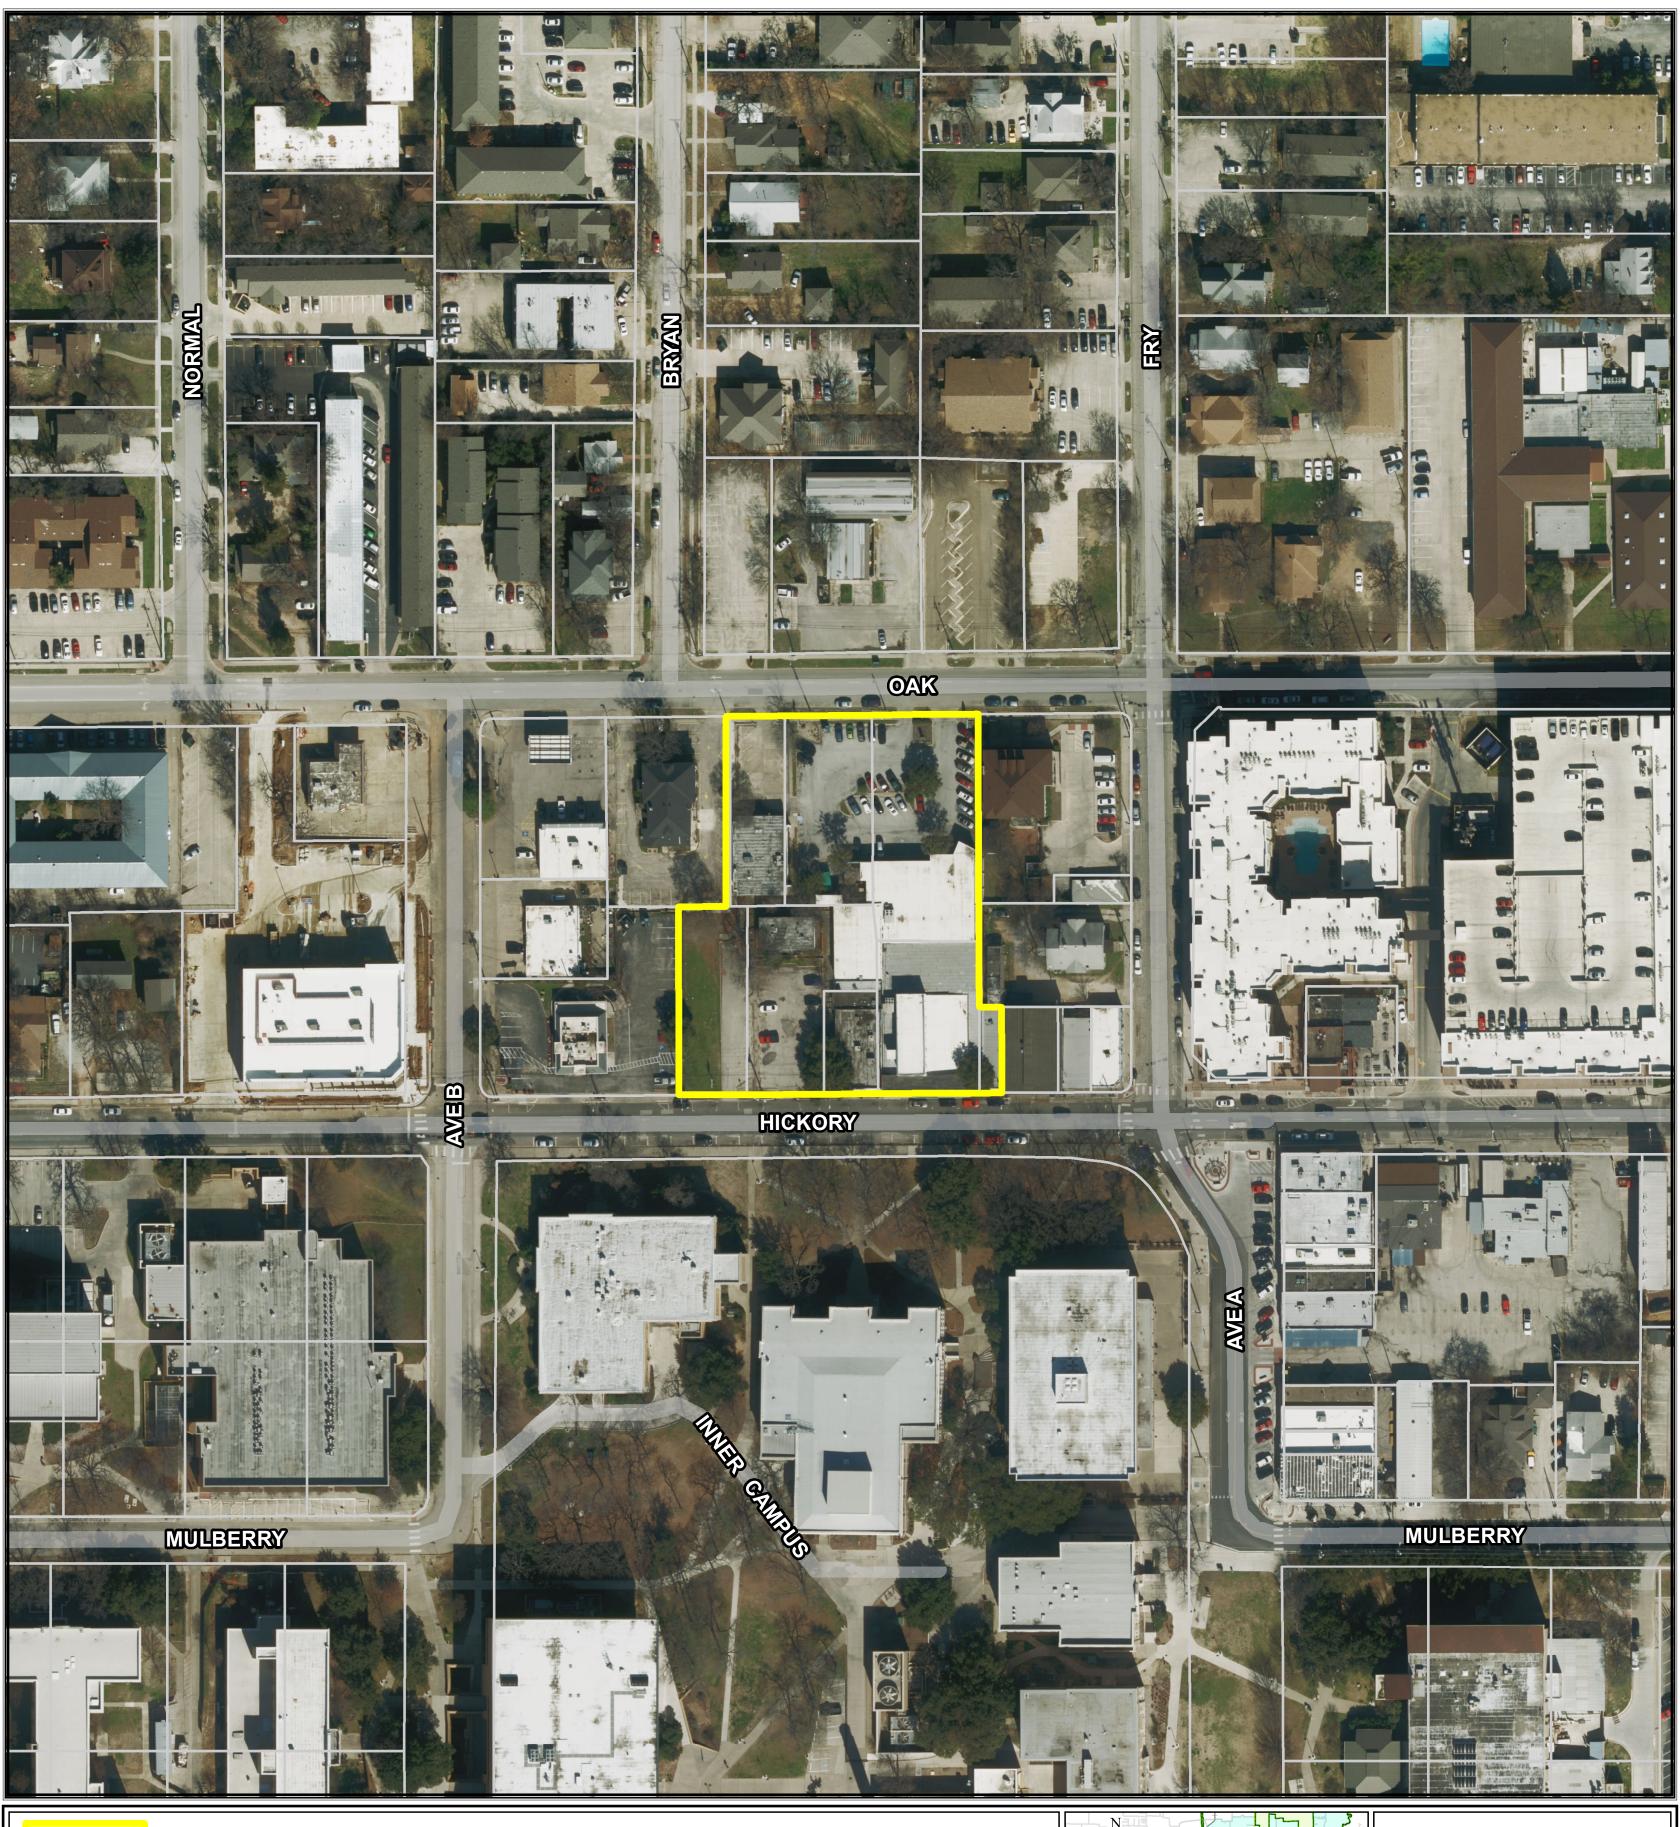

## **Z15-0029 Site Location / Aerial Map**

**Parcels** 

Roads

The City of Denton has prepared maps for departmental use. These are not official maps of the City of Denton and should not be used for legal, engineering or surveying purposes but rather for reference purposes. These maps are the property of the City of Denton and have been made available to the public based on the Public Information Act. The City of Denton makes every effort to produce and publish the most current and accurate information possible. No warranties, expressed or implied, are provided for the data herein, its use, or its interpretation. Utilization of this map indicates understanding and acceptance of this statement.