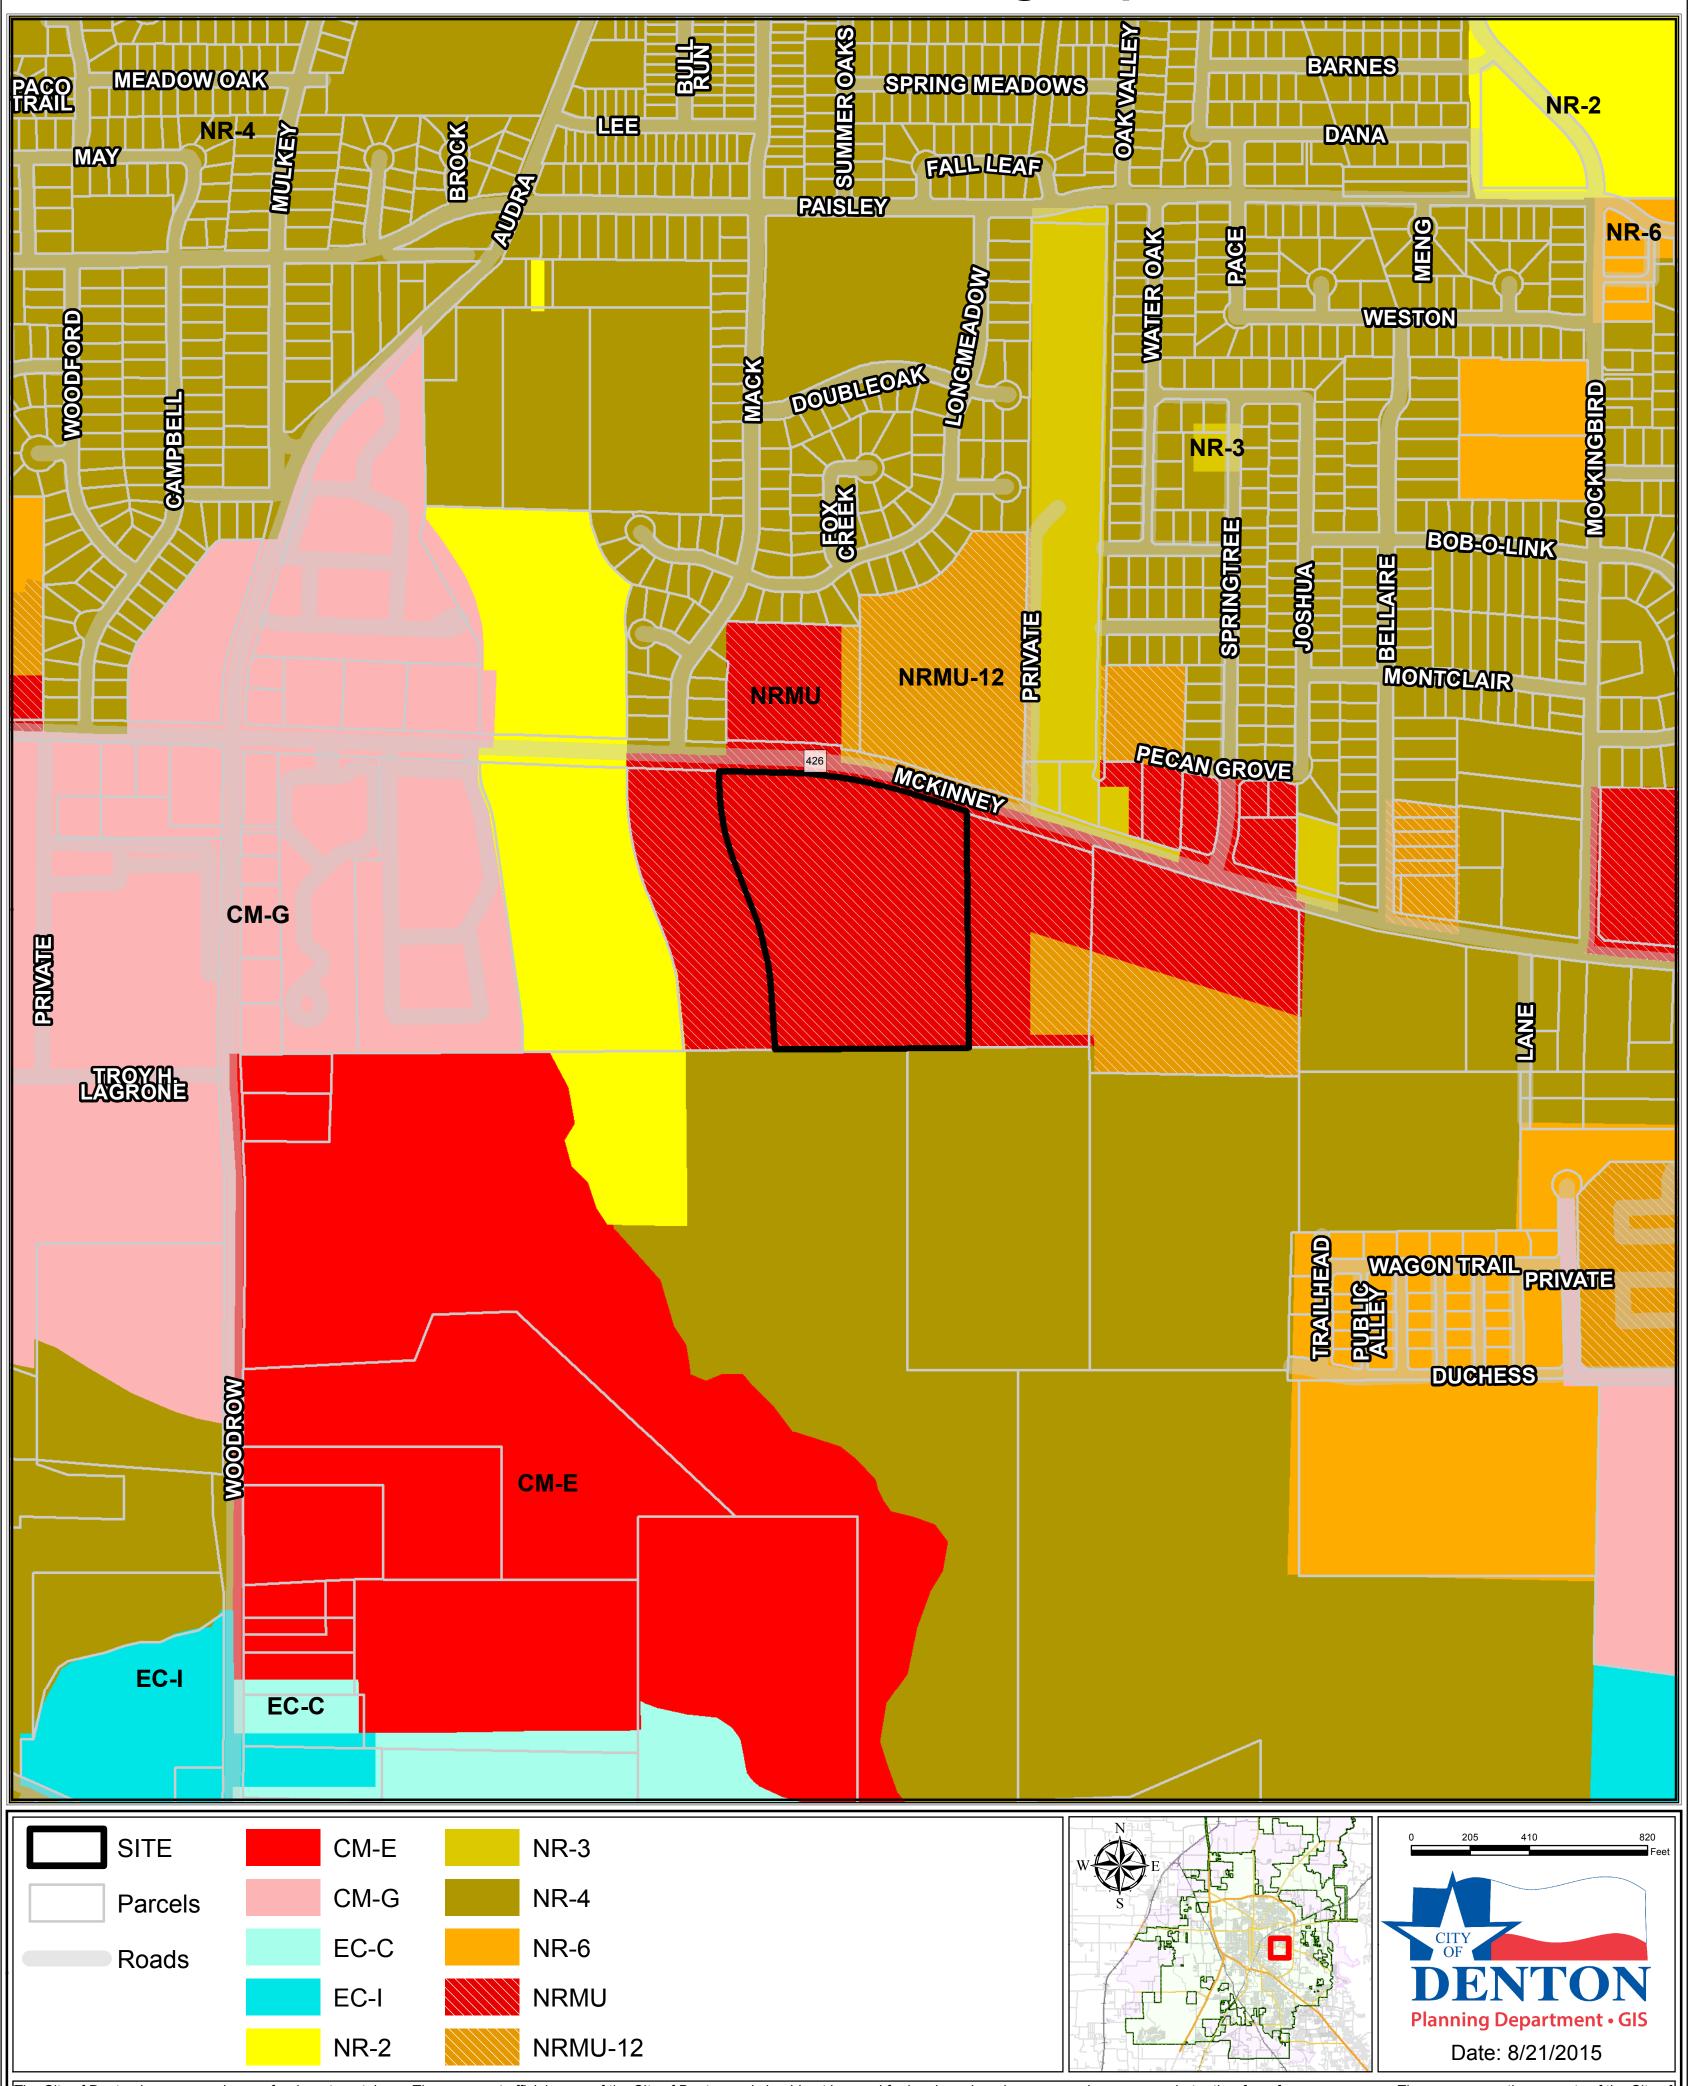

## S15-0009 Site Location / Zoning Map

The City of Denton has prepared maps for departmental use. These are not official maps of the City of Denton and should not be used for legal, engineering or surveying purposes but rather for reference purposes. These maps are the property of the City of Denton and have been made available to the public based on the Public Information Act. The City of Denton makes every effort to produce and publish the most current and accurate information possible. No warranties, expressed or implied, are provided for the data herein, its use, or its interpretation. Utilization of this map indicates understanding and acceptance of this statement.