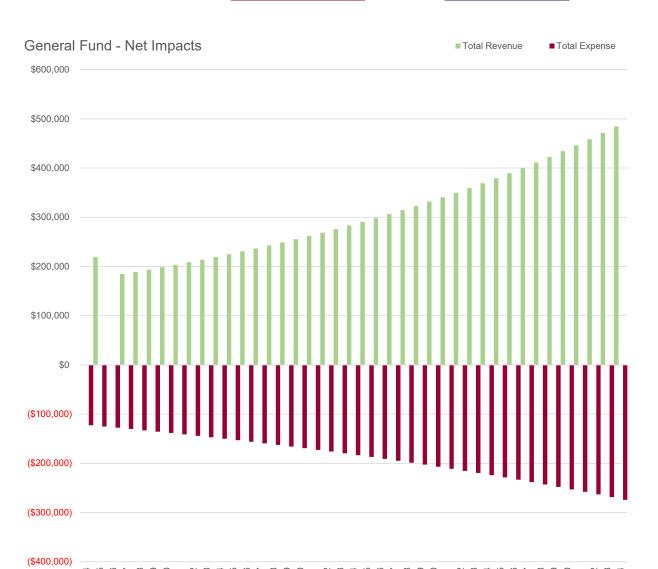

| CADWAY WAINTENANCE                       |              |

## **New Residents From Residential**



176

## New Workers From Non-Residential \*



0

\* Calculations based on new commuters not total new workers in order to not double count with new

## **General Fund Impact Summary**

General Fund - Total Revenue General Fund - Total Expenses General Fund - Net Impact

\$11,942,400 \$6,543,900