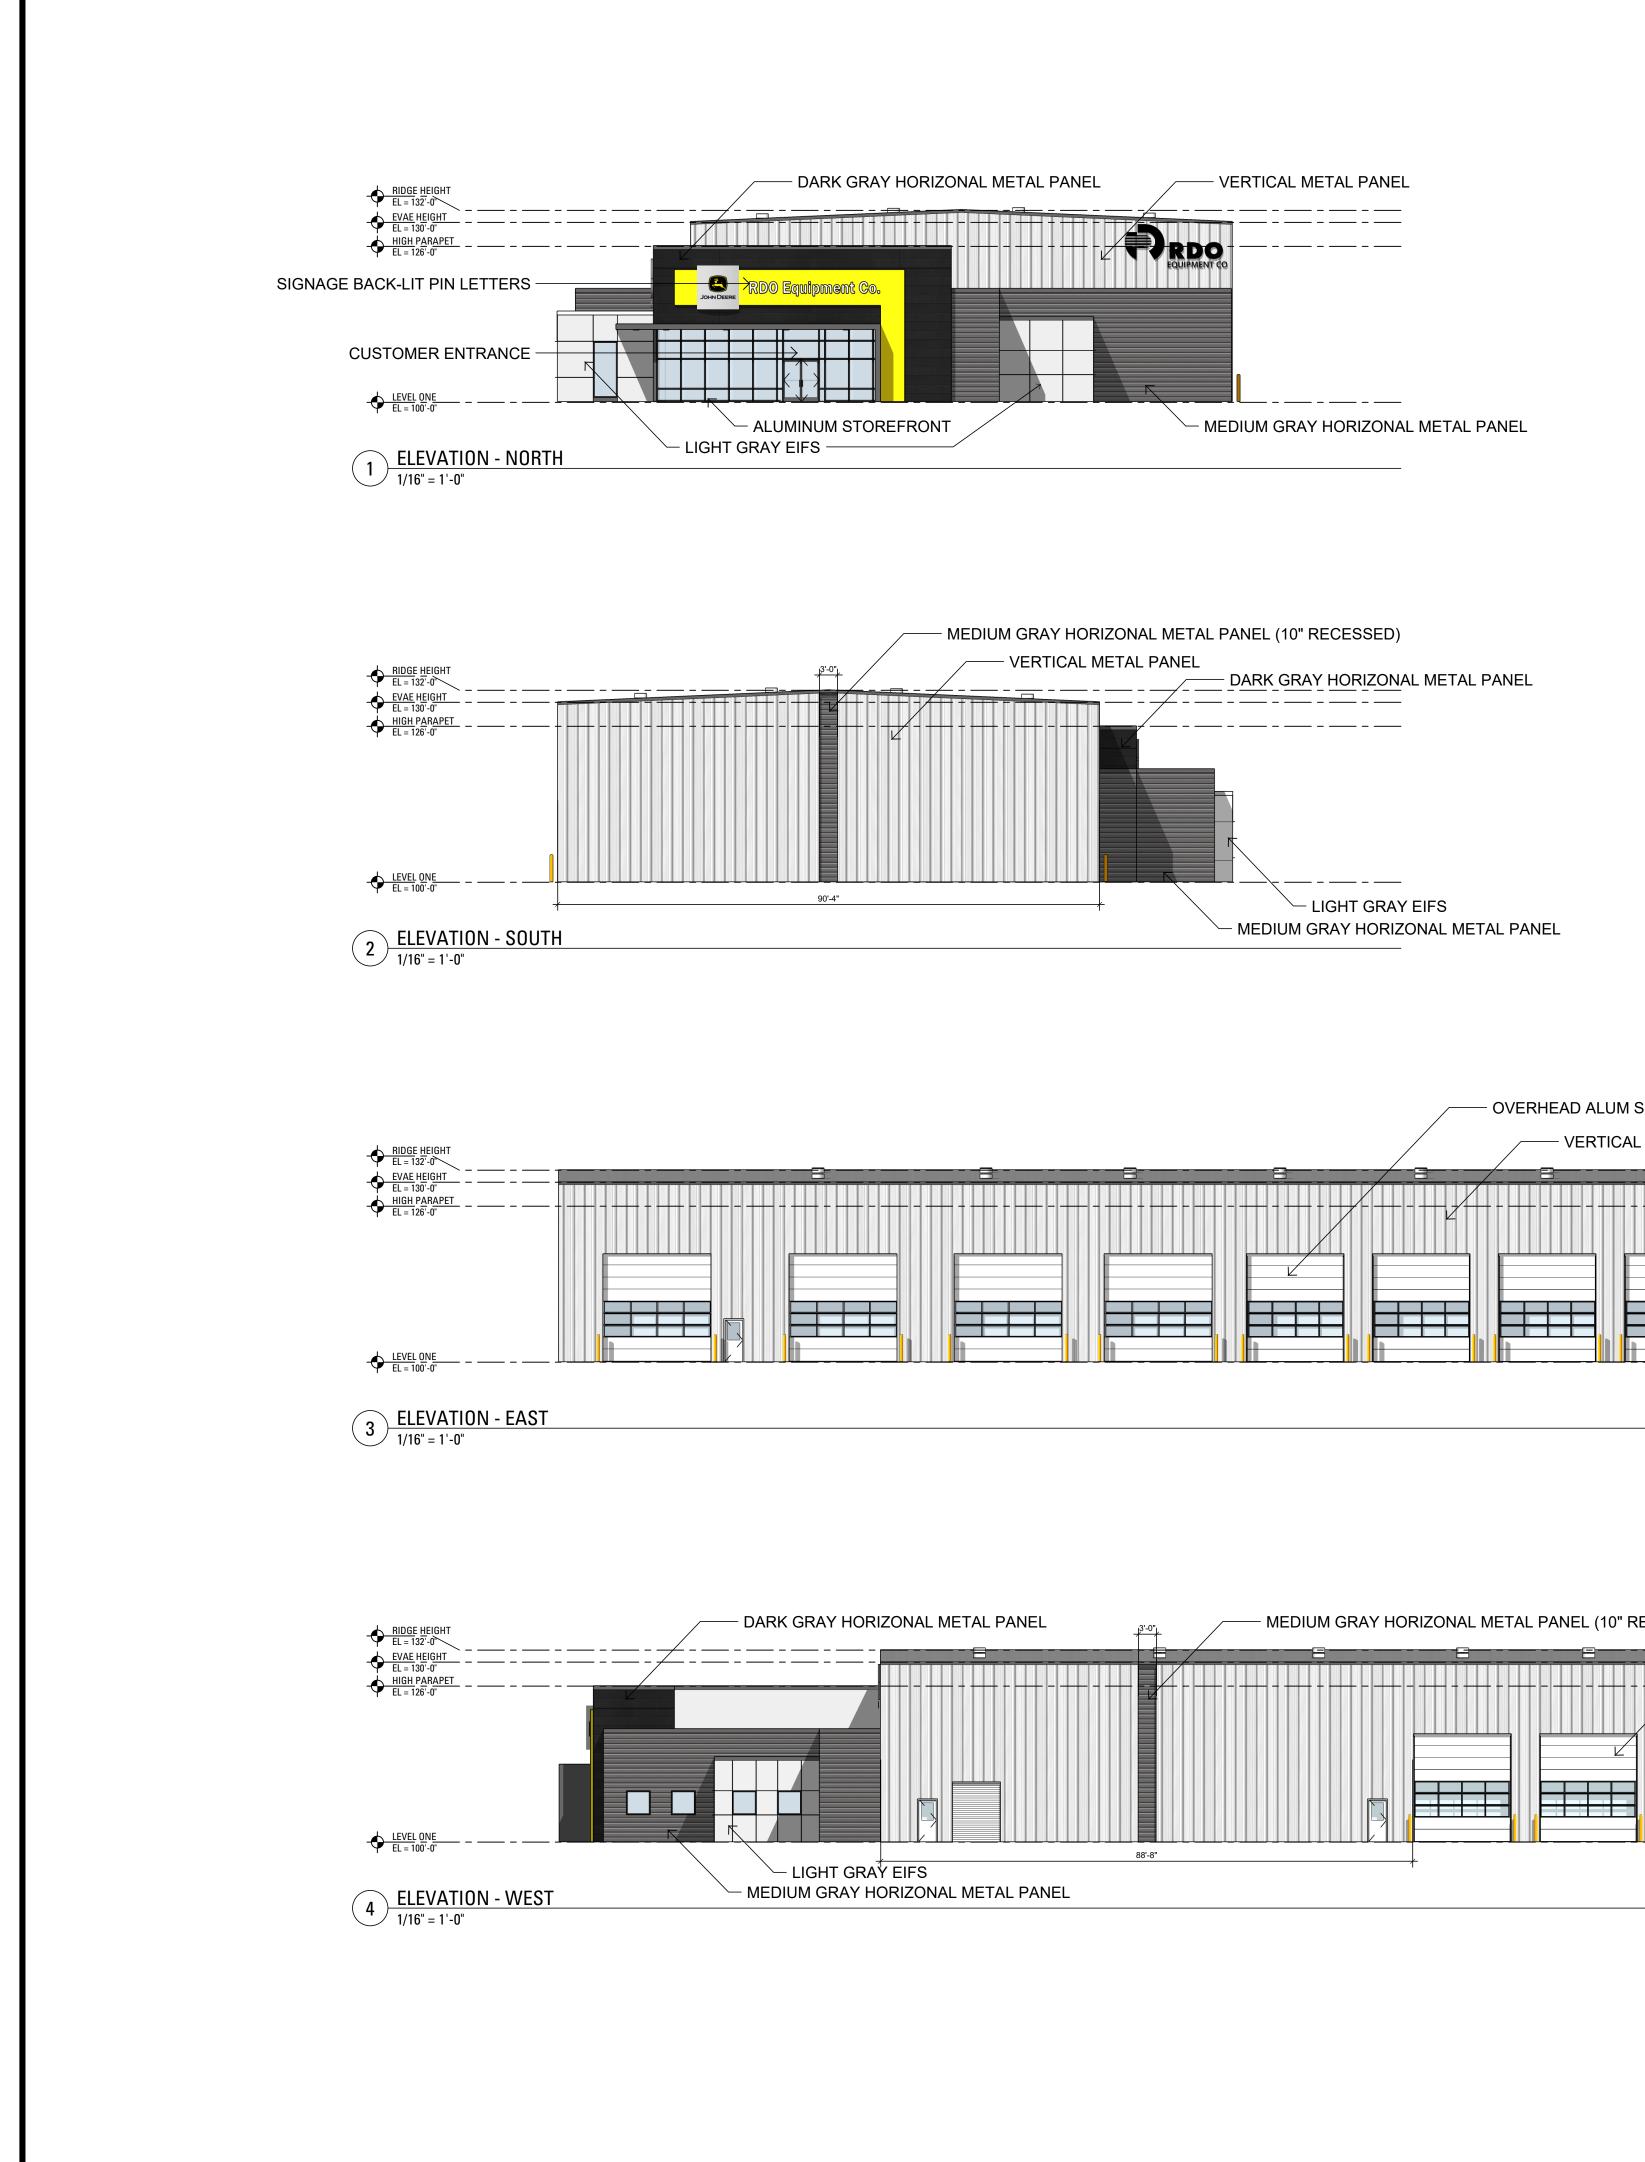

- OVERHEAD ALUM SERVICE BAY DOORS VERTICAL METAL PANEL 

- MEDIUM GRAY HORIZONAL METAL PANEL - OVERHEAD ALUM SERVICE BAY DOORS - VERTICAL METAL PANEL - MEDIUM GRAY HORIZONAL METAL PANEL (10" RECESS)

EXTERIOR ELEVATIONS