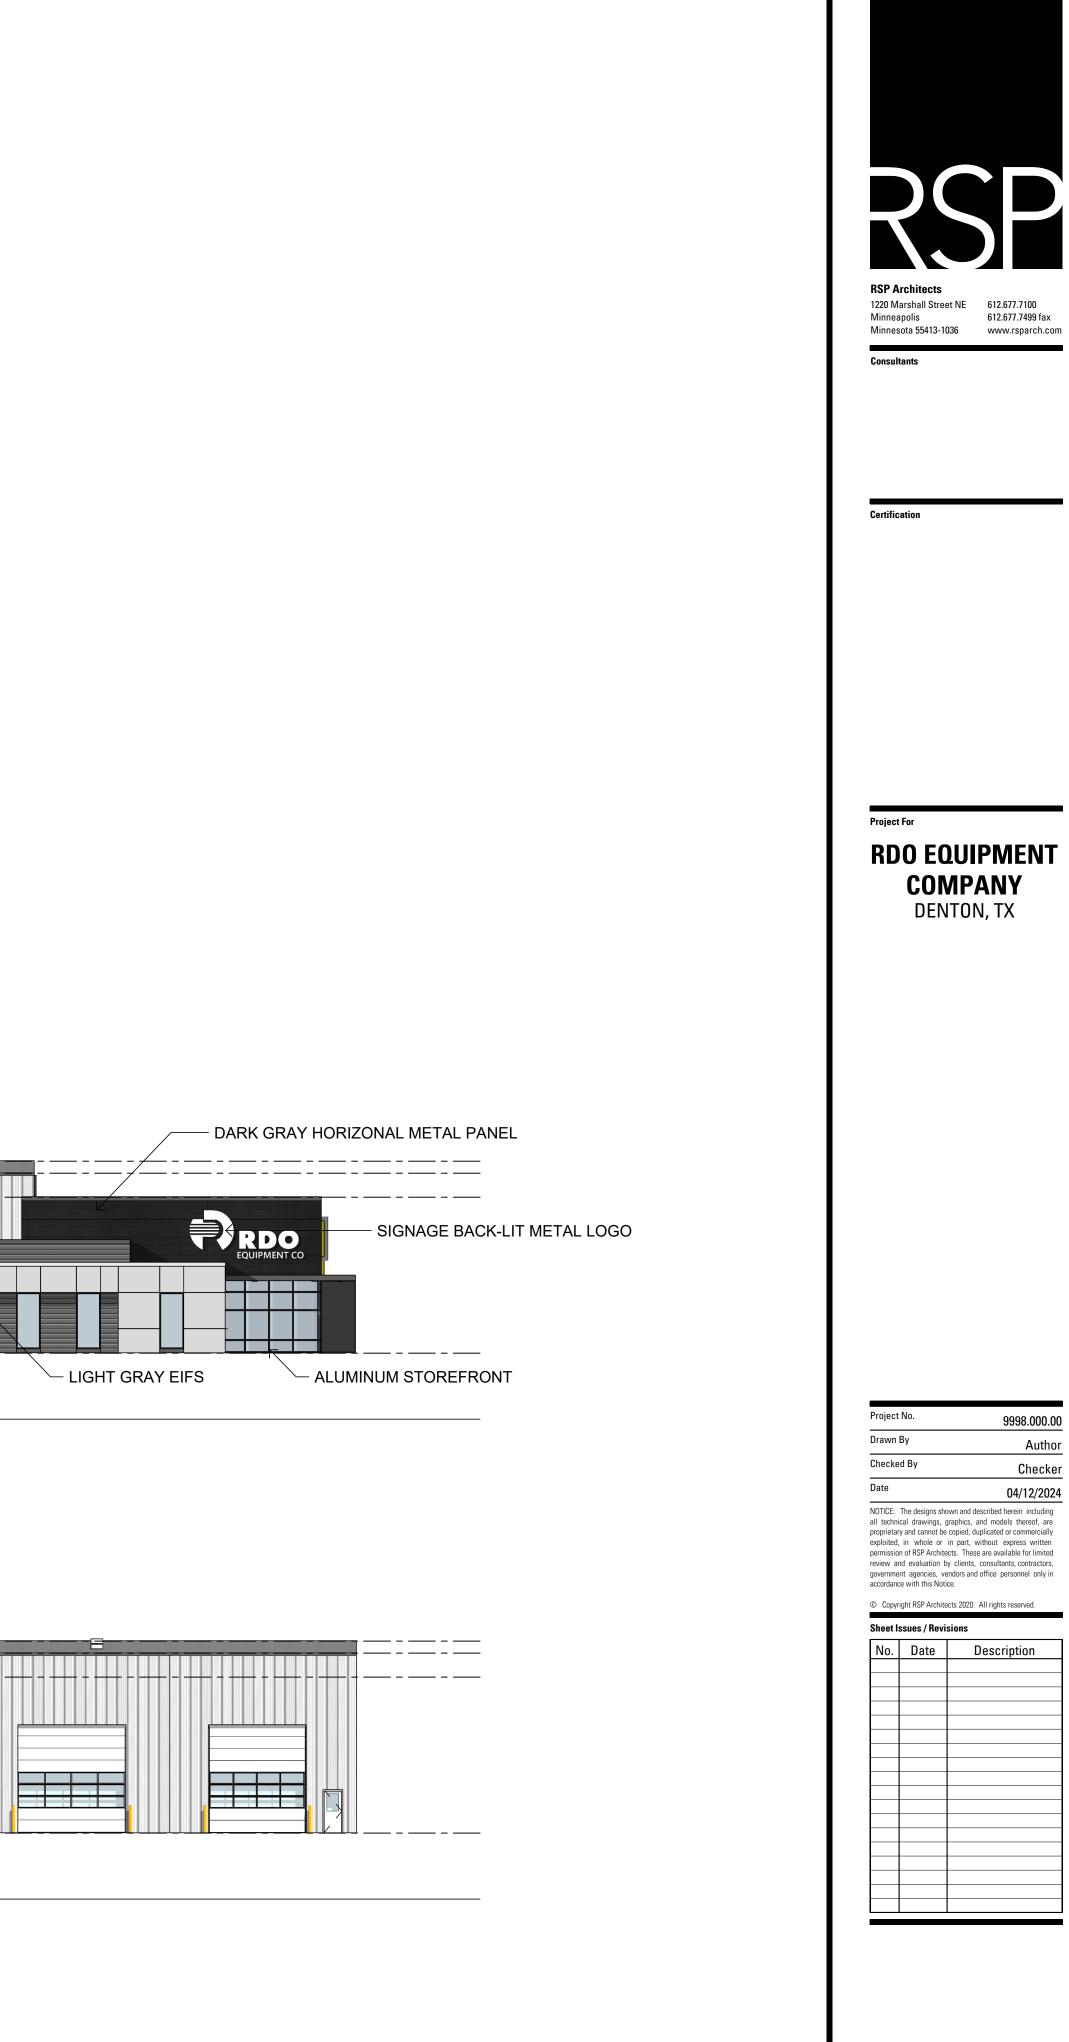

- OVERHEAD ALUM SERVICE BAY DOORS VERTICAL METAL PANEL 

- MEDIUM GRAY HORIZONAL METAL PANEL - OVERHEAD ALUM SERVICE BAY DOORS - VERTICAL METAL PANEL - MEDIUM GRAY HORIZONAL METAL PANEL (10" RECESS)

EXTERIOR ELEVATIONS