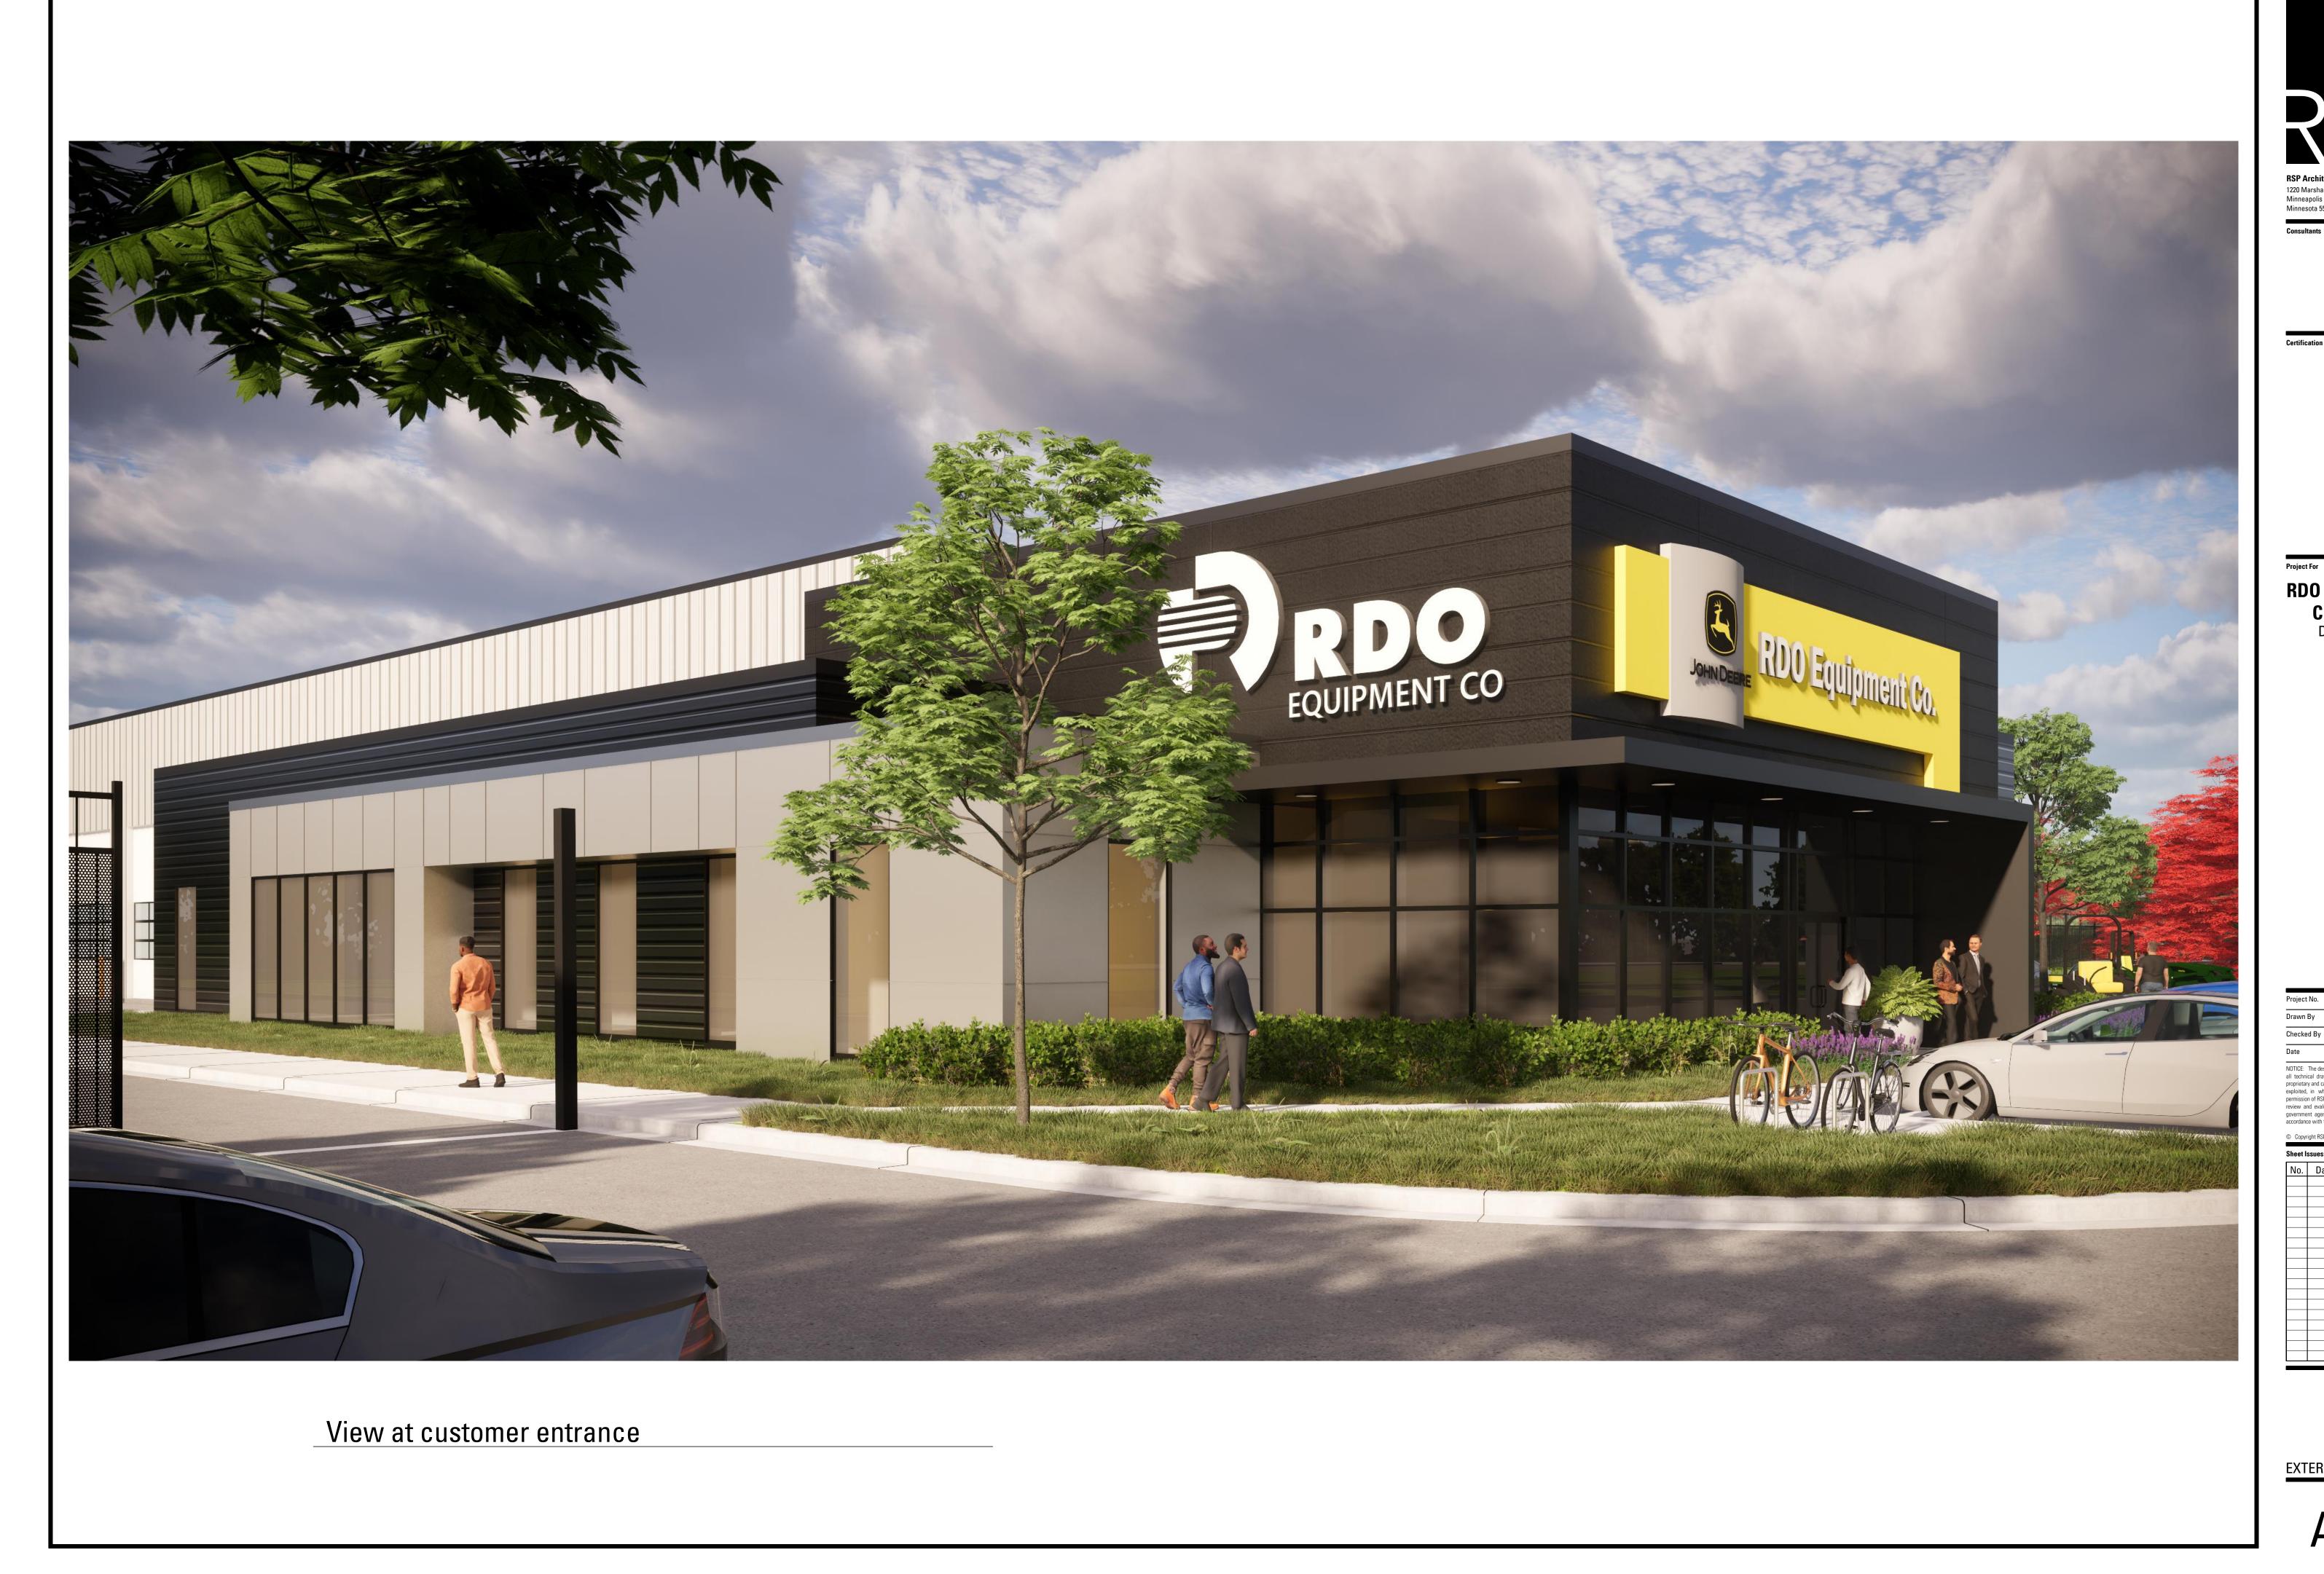

- OVERHEAD ALUM SERVICE BAY DOORS VERTICAL METAL PANEL 

- MEDIUM GRAY HORIZONAL METAL PANEL - OVERHEAD ALUM SERVICE BAY DOORS - VERTICAL METAL PANEL - MEDIUM GRAY HORIZONAL METAL PANEL (10" RECESS)



EXTERIOR ELEVATIONS

9998.000.00

Author

Checker

04/12/2024





| RS                                                                                      | SP                                                  |
|-----------------------------------------------------------------------------------------|-----------------------------------------------------|
| <b>RSP Architects</b><br>1220 Marshall Street NE<br>Minneapolis<br>Minnesota 55413-1036 | 612.677.7100<br>612.677.7499 fax<br>www.rsparch.com |

RDO EQUIPMENT COMPANY DENTON, TX

| Project No.                                                                                                                         | 9998.000.00                                                 |
|------------------------------------------------------------------------------------------------------------------------------