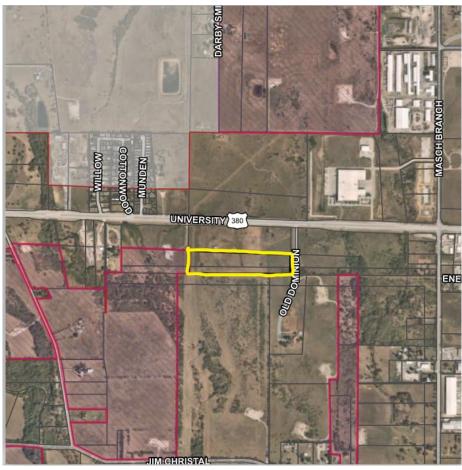

### Request

- Rural Residential (RR) Zoning District to a Light Industrial (LI) Zoning District
  - Proposed Equipment Sales and Rental (Specific Use Permit) and Warehouse Use
- Approximately 13.4 acres
- Annexed in 2010
- Undeveloped; currently surrounded primarily by undeveloped property and gas wells
- Request is consistent with surrounding zoning and land use pattern. No negative impacts expected.