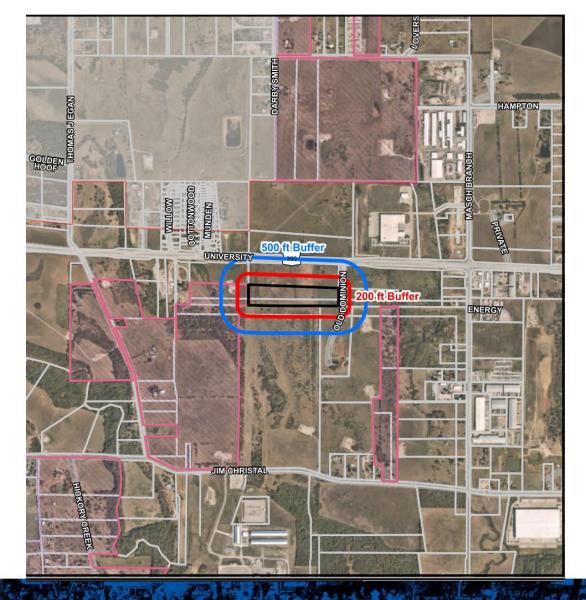

#### **Notification**

- Newspaper and City website notice
- **Property posted:** January 11, 2024
- Mailed notices
  - 200 ft. Public Hearing Notices mailed: 20
  - 500 ft. Courtesy Notices mailed: 6
- Responses:
  - In Opposition: 0
  - In Favor: 0
  - Neutral: 0
- Neighborhood meeting invitations sent out for January 18, 2024. No RSVP's were received, therefore, the meeting was not held.