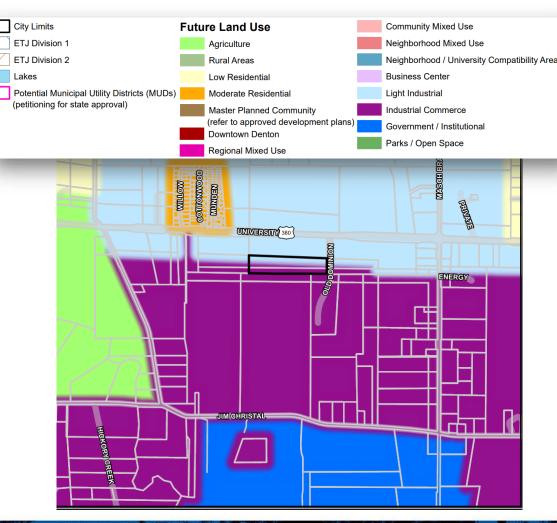

### Request

- Rural Residential (RR) Zoning District to a Light Industrial (LI) Zoning District
  - Proposed Equipment Sales and Rental (Specific Use Permit) and Warehouse Use
- Approximately 13.4 acres
- Annexed in 2010
- Undeveloped; currently surrounded primarily by undeveloped property and gas wells
- Request is consistent with surrounding zoning and land use pattern. No negative impacts expected.

## **Consistency with Future Land Use Map**

- The Light Industrial designation is intended for tracts of land that are appropriate for light industrial activity. Primary uses include light manufacturing, assembling, and warehousing and distribution, and include associated supporting uses, such as offices, retail, and restaurants.
- Industrial Commerce applies to areas where the predominant uses include both light and heavy industrial uses.
- Intent of LI zoning is to provide locations for a variety of light industrial and employment uses such as light manufacturing, assembly, fabrication, warehousing and distributing, indoor and outdoor storage, and a wide range of supporting commercial uses and activities.