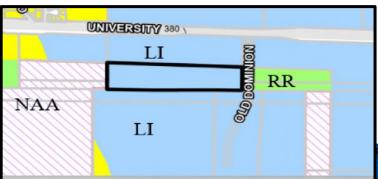

### Request

- Rural Residential (RR) Zoning District to a Light Industrial (LI) Zoning District
  - Proposed Equipment Sales and Rental (Specific Use Permit) and Warehouse Use
- Approximately 13.4 acres
- Annexed in 2010
- Undeveloped; currently surrounded primarily by undeveloped property and gas wells
- Request is consistent with surrounding zoning and land use pattern. No negative impacts expected.