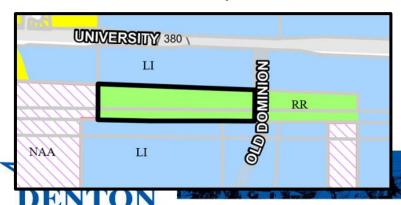

### Request

- Rural Residential (RR) Zoning District to a Light Industrial (LI) Zoning District
  - Proposed Equipment Sales and Rental (Specific Use Permit) and Warehouse Use
- Approximately 13.4 acres
- Annexed in 2010
- Undeveloped; currently surrounded primarily by undeveloped property and gas wells
- Request is consistent with surrounding zoning and land use pattern. No negative impacts expected.