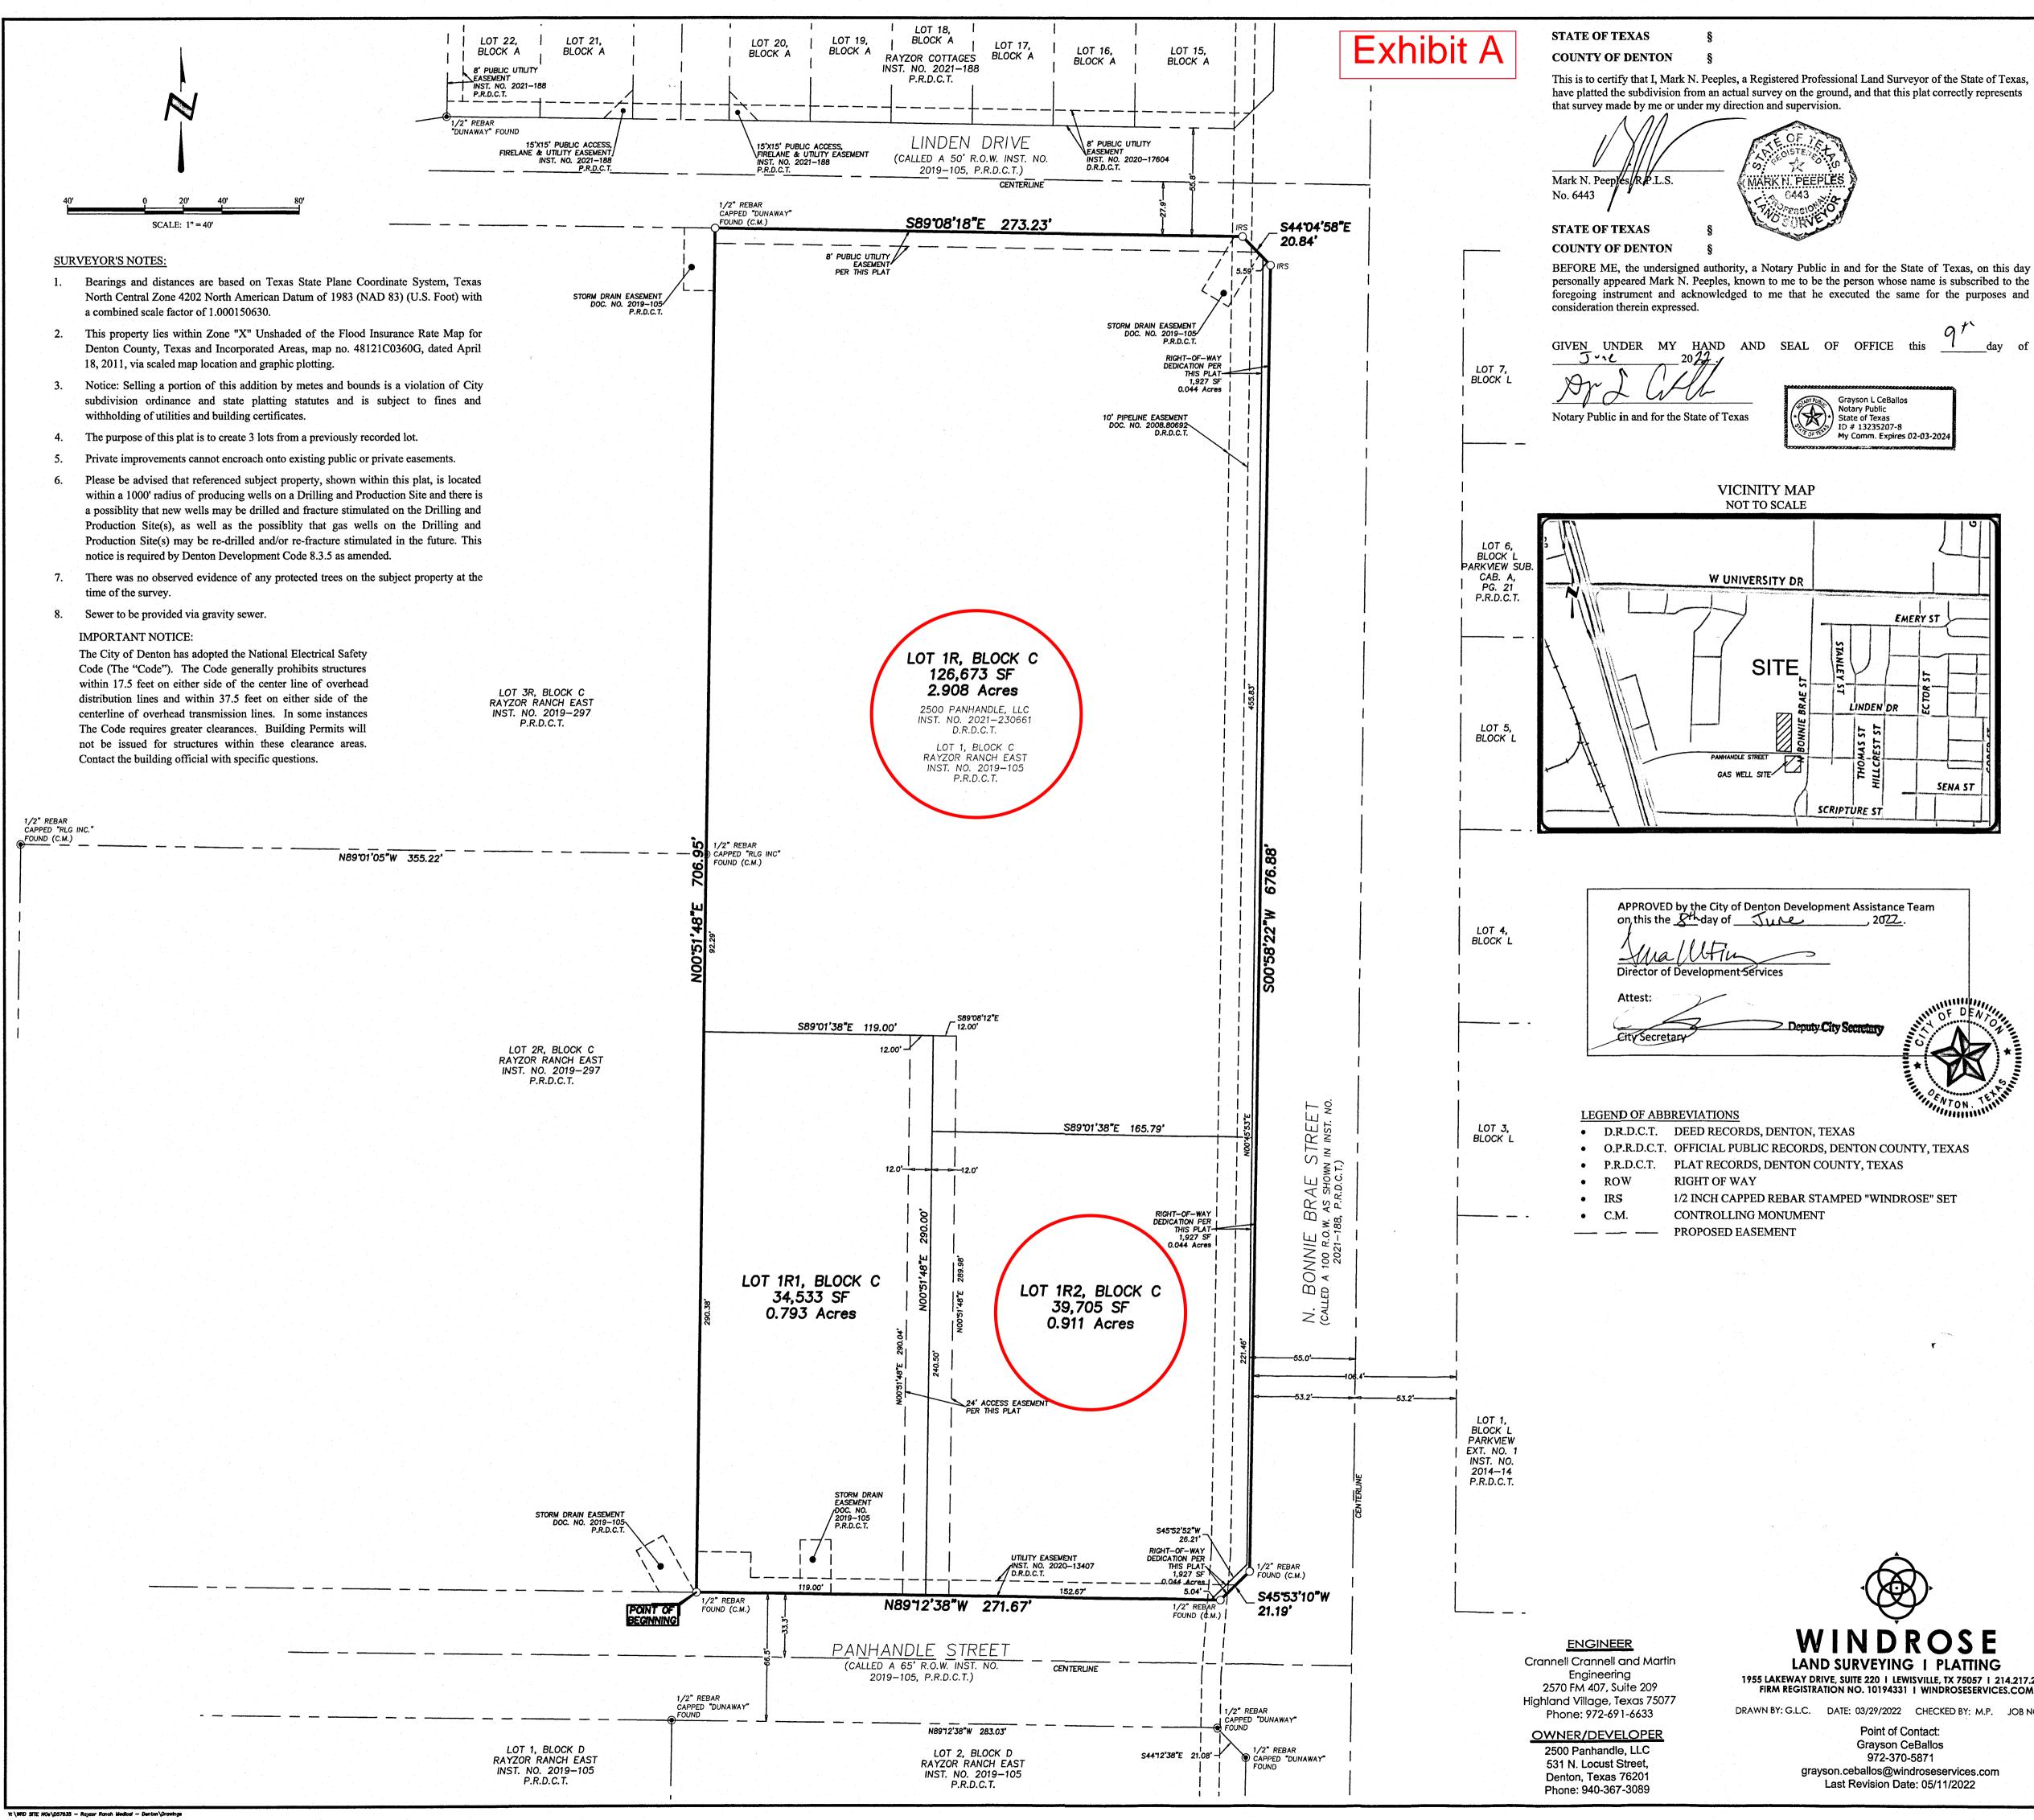

WHEREAS, the owner(s) of approximately 3.819 acres of property within the South Campus of the Rayzor Ranch Overlay District, which is more particularly described as Lot 1R and Lot 1R2, Block C of Rayzor Ranch East as depicted in Exhibit "A", attached hereto and incorporated by reference as if set forth at length herein (hereinafter the "Property"), have applied for an amendment of the Rayzor Ranch Overlay District to amend the concept and zoning map exhibits and rezone the Property from the Rayzor Ranch Overlay (RRO) District to Mixed-Use Neighborhood (MN) District; and

## ATTEST: ROSA RIOS, CITY SECRETARY

BY:\_\_\_\_\_

STATE OF TEXAS **COUNTY OF DENTON §** WHEREAS 2500 Panhandle, LLC are the owners of a 4.657 acre tract of land situated in the B.B.B. & C.R.R. Survey, Abstract Number 192, Denton County, Texas and being all of Lot 1, Block C of Rayzor Ranch East, an addition to the City of Denton, as recorded in Instrument Number 2019-105, Plat Records, Denton County, Texas and being all of a tract of land described to 2500 Panhandle, LLC by Special Warranty Deed recorded in Instrument Number 2021-230661, Deed Records, Denton County, Texas and being more particularly described by metes and bounds as follows: (Bearings and Distances are based on the State Plane Coordinate System, Texas North Central Zone (4202) North American Datum of 1983 (NAD83) (US Foot) with a combined scale factor of 1.000150630); BEGINNING at a 1/2 inch rebar found for the southwest corner of said Lot 1, same being the southeast corner of Lot 2R, Block C of Rayzor Ranch East, an addition to the City of Denton, as recorded in Instrument Number 2019-297, Plat Records, Denton County, Texas and lying on the north right-of-way line of Panhandle Drive (Called a 65 foot right-of-way as shown in Instrument Number 2019-105, P.R.D.C.T.); THENCE North 00 degrees 51 minutes 48 seconds East, departing the north right-of-way line of said Panhandle Drive, with the west line of said Lot 1, same being the east line of said Lot 2R, passing at a distance of 382.67 feet, a 1/2 inch rebar capped "RLG INC" found for the northeast corner of said Lot 2R, same being the easternmost southeast corner of Lot 3R of said second referenced Rayzor Ranch East, and continuing with the east line of said Lot 3R, a total distance of 706.95 feet to a 1/2 inch rebar capped "DUNAWAY" found for the northeast corner of said Lot 3R, same being the northwest corner of said Lot 1, and lying on the south right-of-way line of Linden Street (Called a 50 foot right-of-way as shown in Instrument Number 2019-105, Plat Records, Denton County, Texas; THENCE South 89 degrees 08 minutes 18 seconds East, with the south right-of-way line of said Linden Street, a distance of 273.23 feet to a 1/2 inch rebar capped "WINDROSE" set at the corner clip at the south right-of-way line of said Linden Street and the west right-of-way line of N. Bonnie Brae Street (Variable Width right-of-way); THENCE South 44 degrees 04 minutes 58 seconds East, with said corner clip, a distance of 20.84 feet to a 1/2 inch rebar capped "WINDROSE" set for corner; THENCE South 00 degrees 58 minutes 22 seconds West, with the west right-of-way line of said N. Bonnie Brae Street, a distance of 676.88 feet to a 1/2 inch rebar found for a corner at a corner clip on the west right-of-way line of said N. Bonnie Brae Street and the north right-of-way line of said Panhandle Drive; THENCE South 45 degrees 53 minutes 10 seconds West, with said second referenced corner clip, a distance of 21.19 feet to a 1/2 inch EMERY ST rebar found for corner; THENCE North 89 degrees 12 minutes 38 seconds West, a distance of 271.67 feet to THE POINT OF BEGINNING and containing 202,839 square feet or 4.657 acres of land, more or less. NOW, THEREFORE, KNOW ALL MEN BY THESE PRESENTS THAT 2500 Panhandle, LLC, through its duly sworn representatives <u>J.V. STRANF</u>does hereby adopt this plat designating the herein described property as RAYZOR RANCH EAST, LOTS 1R, 1R1 AND 1R2, BLOCK C, in the City of Denton, Denton County, Texas and does hereby dedicate to the public use forever, the streets, rights-of-way and public easement shown hereon. SENA ST Athorized Representative J.V. STRANGE Printed Name MANAGINE MONBER Title / Date June 14. 2422 STATE OF TEXAS COUNTY OF Denton § BEFORE ME, the undersigned authority, a Notary Public in and for the State of Texas, on this day personally appeared <u>Vingit Stronge</u>, known to me to be the person whose name is subscribed to the foregoing instrument and acknowledged to me that she executed the same for the purposes and consideration therein expressed. JV Stronge GIVEN UNDER MY HAND AND SEAL OF OFFICE this 14 day of June \_20<u>~22</u>. Yongo ( TONYA GUIN Notary Public, State of Texa Notary Public in and for the State of Texas  $\mathbf{k}$ 🧧 Comm. Expires 08-06-2022 Notary ID 128349367

# MINOR REPLAT **RAYZOR RANCH EAST**

LOTS 1R, 1R1 AND 1R2, BLOCK C Being a Replat of Lot 1, Block C of Rayzor Ranch East, an addition to the City of Denton as recorded in Inst. No. 2019-105, P.R.D.C.T. Gross Acreage of 4.657 Acres City of Denton, Denton County, Texas