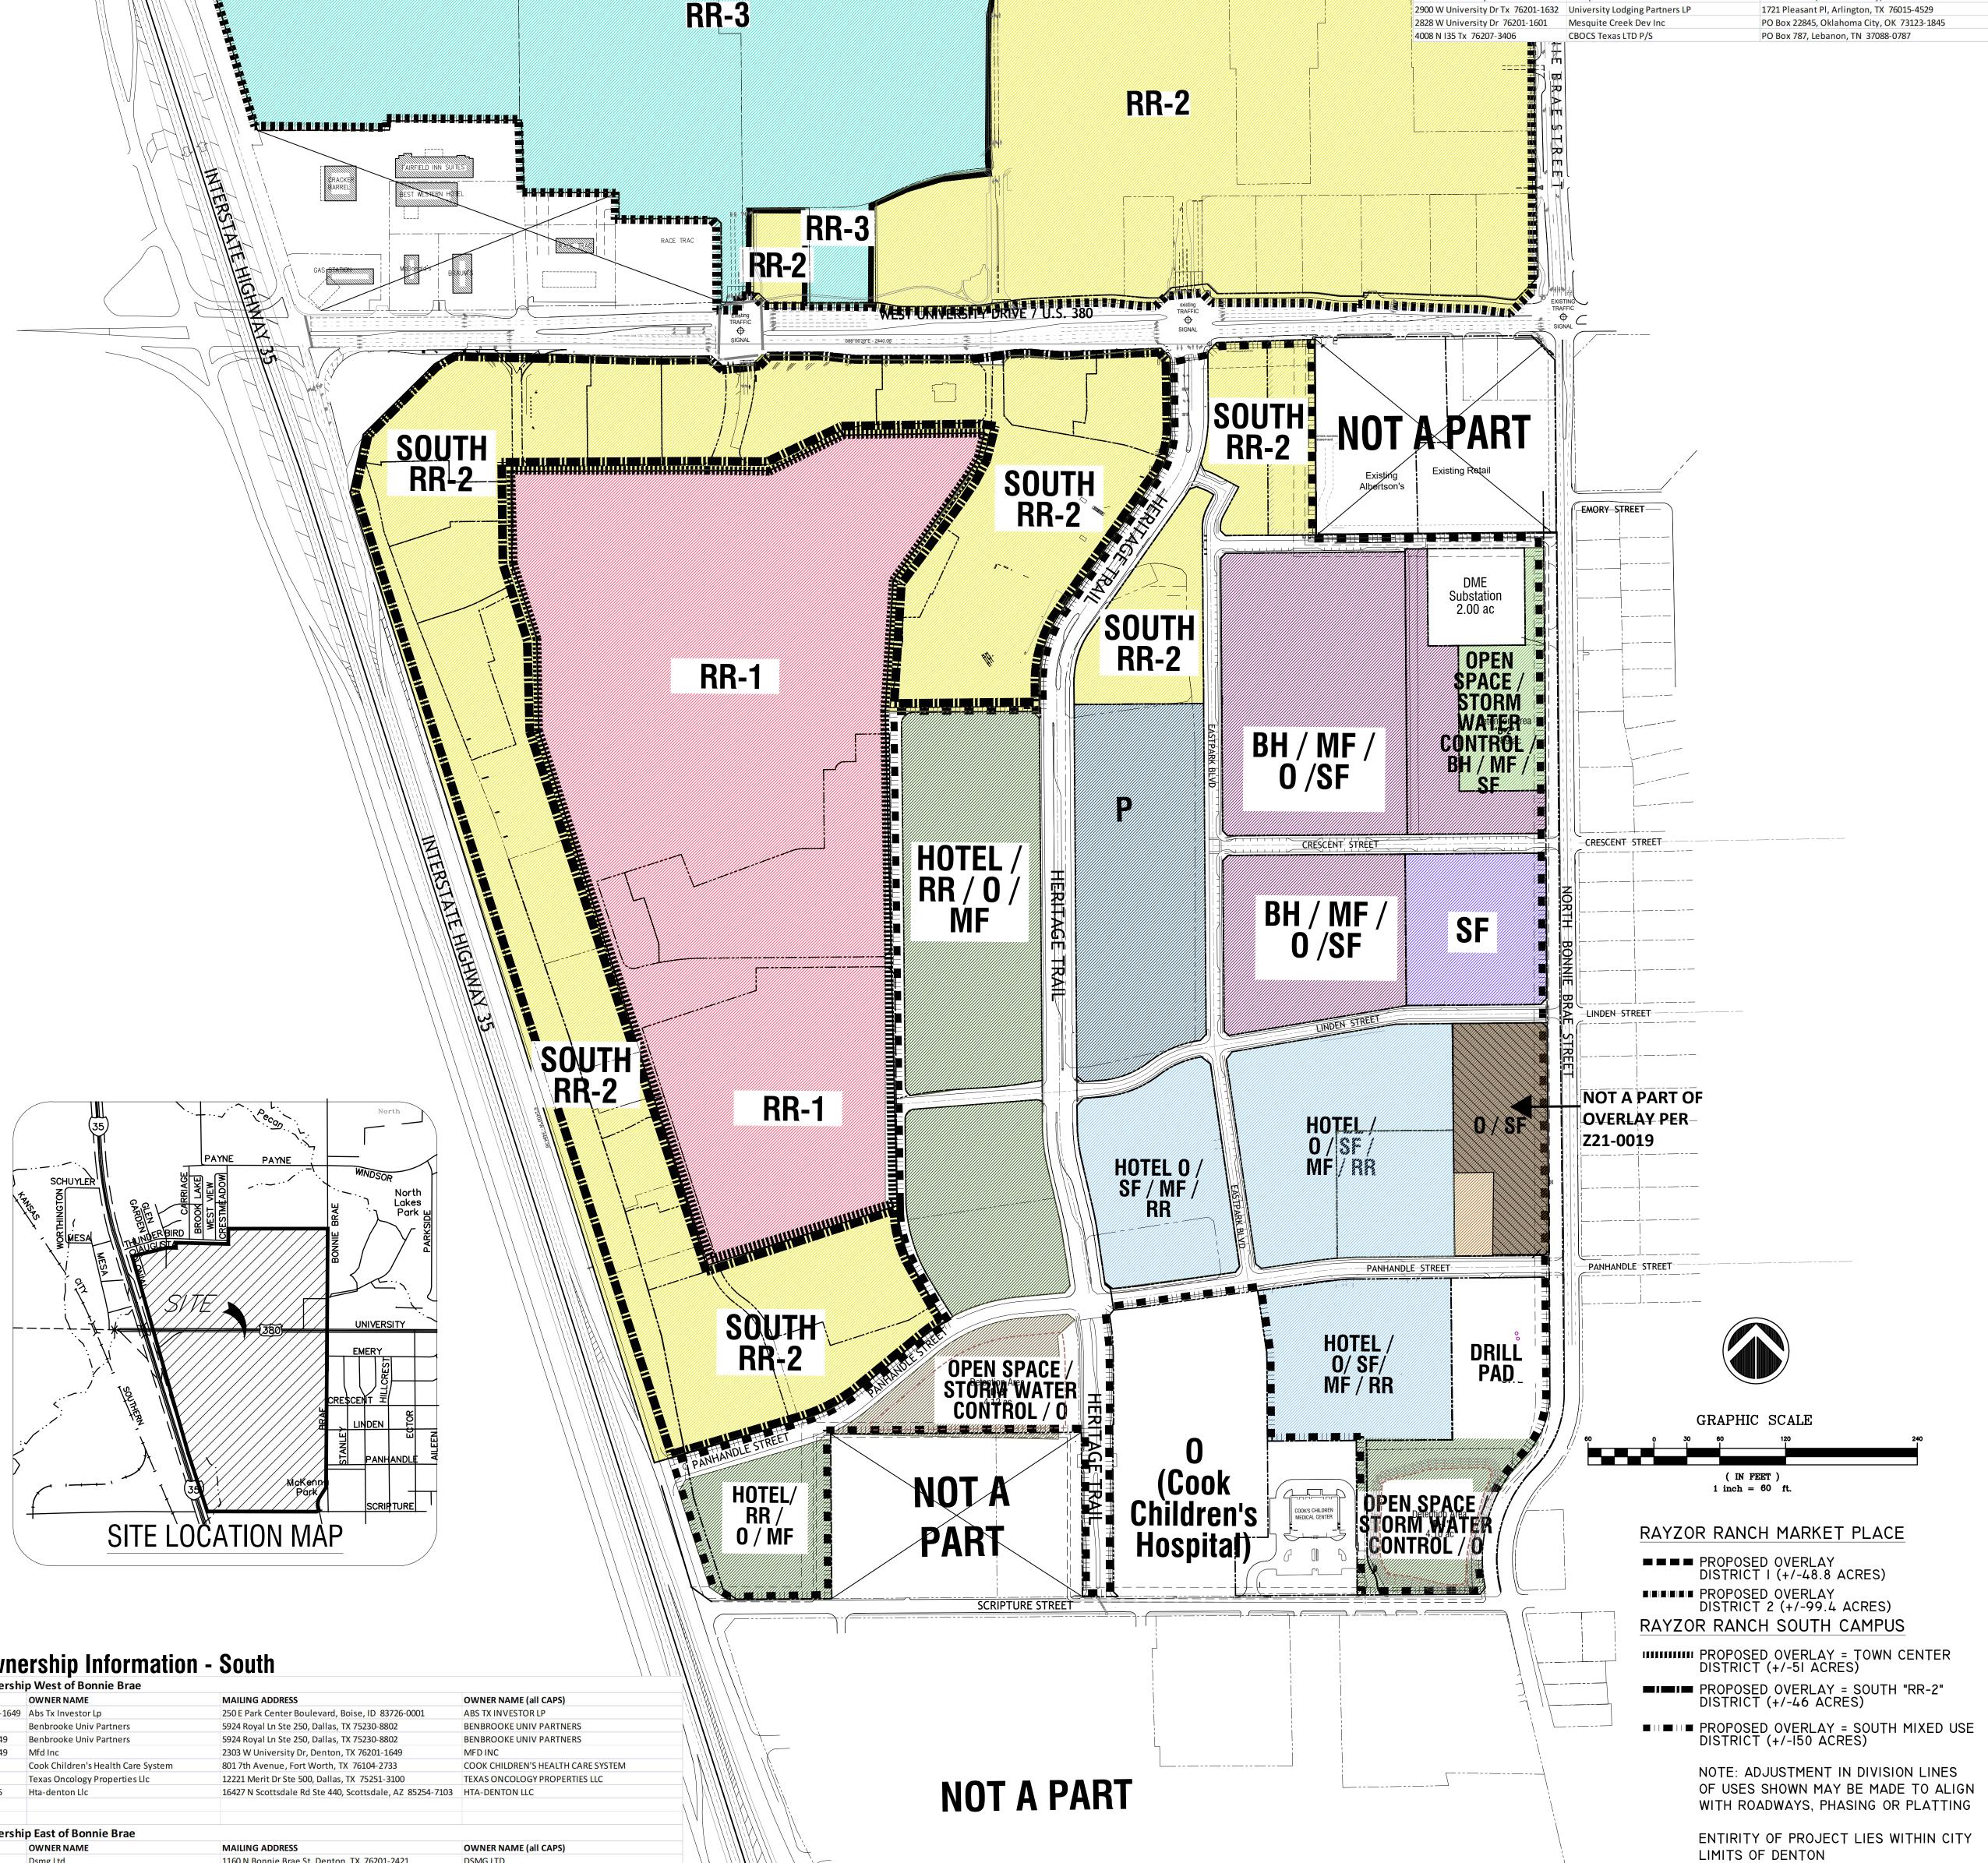

FOR DENTON COUNTY USE ONLY

FOR DENTON COUNTY USE ONLY

|                                     |                                                                                                      |                 |                                                                                                                |                                                              | Adjacent Owners                                                            |
|-------------------------------------|------------------------------------------------------------------------------------------------------|-----------------|----------------------------------------------------------------------------------------------------------------|--------------------------------------------------------------|----------------------------------------------------------------------------|
| Development                         | Standards                                                                                            |                 |                                                                                                                |                                                              | Adjacent Property Ownership No                                             |
| Development                         | Otariaalas                                                                                           |                 |                                                                                                                |                                                              | SITUS ADDRESS OW                                                           |
|                                     |                                                                                                      |                 | EXHIBIT                                                                                                        |                                                              | 2200 Northway Dr 76207-1032 Jam                                            |
|                                     |                                                                                                      |                 |                                                                                                                |                                                              | 2201 Northway Dr 76207-1033 Josu                                           |
|                                     | Lot<br>Lot<br>Color<br>Floo                                                                          | 8               |                                                                                                                |                                                              | 2200 Southway 76207-1028 Ruth                                              |
|                                     |                                                                                                      |                 |                                                                                                                |                                                              | 2201 Southway 76207-1029 Sara                                              |
|                                     |                                                                                                      | Ϋ́              |                                                                                                                |                                                              | 2200 Overlook Ln 76207-1024 Brya                                           |
|                                     | Maximur<br>Height<br>Area<br>Minimur<br>Width ar<br>Width ar<br>Width ar<br>Width ar<br>Coverag      | 0<br>0          |                                                                                                                |                                                              | 2201 Overlook Ln 76207-1025 En L                                           |
|                                     | Maximum<br>Height<br>Area<br>Minimum L<br>Width and<br>Width and<br>Building<br>Setbacks<br>Coverage | A               |                                                                                                                |                                                              | 2200 Lookout Ln 76207-1020 Jame                                            |
| Market Place RR-3                   | 100' None None None 79% 4:1                                                                          | 1               |                                                                                                                |                                                              | 2201 Lookout Ln 76207-1021 Billy<br>2200 Crestmeadow St 76207-1636 Bob     |
| Market Place RR-2                   | 100' None None None 79% 4:1                                                                          |                 |                                                                                                                |                                                              | 2128 Crestmeadow St 76207-1636 Susa                                        |
| Market Place Residential            | TBD TBD TBD TBD TBD N/                                                                               |                 | Concept / Sche                                                                                                 | matir Vian                                                   | 2124 Crestmeadow St 76207-1634 John                                        |
|                                     | 100' None None None 90% 4:                                                                           |                 |                                                                                                                | наш, гілн                                                    | 2120 Crestmeadow St 76207-1634 Victor                                      |
| Town Center RR-1                    |                                                                                                      |                 |                                                                                                                |                                                              | 2116 Crestmeadow St 76207-1634 Caro                                        |
| Town Center RR-1 (hotel/office)     | 200' None none none 90% 4:                                                                           |                 |                                                                                                                |                                                              | 2112 Crestmeadow St 76207-1634 Tim                                         |
| Town Center RR-2                    | None None None 90% 4:1                                                                               | 1               |                                                                                                                |                                                              | 2108 Crestmeadow St 76207-1634 Laur                                        |
| South Campus RR-2 Residential       | 65'                                                                                                  |                 |                                                                                                                |                                                              | 2104 Crestmeadow St 76207-1634 Susa                                        |
| South Campus RR-2 Commercial        | 100'                                                                                                 |                 |                                                                                                                |                                                              | 2020 Crestmeadow St 76207-1632 Gera                                        |
| South Campus Office/Hotel           | 200'                                                                                                 |                 |                                                                                                                |                                                              | 2601 Thunderbird Dr Jame                                                   |
| South Campus Mixed Use Residential  | 65' None None None 80% 4:                                                                            | 1               |                                                                                                                |                                                              | 2605 Thunderbird Dr 76207-1601 Bren                                        |
| South Campus Mixed Use Commercial   | 100' None None None 4:                                                                               |                 |                                                                                                                | NR-31-1-TTTT                                                 | 2609 Thunderbird Dr 76207-1601 Jame                                        |
| South Campus Mixed Use Hotel/Office | 200' None None None 4:                                                                               | $\frac{1}{1}$   |                                                                                                                |                                                              | 2613 Thunderbird Dr 76207-1601 Sher                                        |
| South Campus Mixed Use NR           | None None None 90% 4:1                                                                               | $\frac{1}{1}$   |                                                                                                                |                                                              | 2701 Thunderbird Dr 76207-1603 Kirtl<br>2705 Thunderbird Dr 76207-1603 Gen |
| Off-Street Parking                  |                                                                                                      |                 |                                                                                                                | TX TTY X TX X X X X X X X X X X X X X X                      | 2709 Thunderbird Dr 76207-1603 Gen<br>2709 Thunderbird Dr 76207-1603 Krist |
| 1. Single-Family                    | 2 spaces per unit                                                                                    |                 | FERRE A CONTRACT AND A CONTRACT A | IX LALIN IV X LALING AND | 2713 Thunderbird Dr 76207-1603 Stev                                        |
| 2. Multi-Family                     | 2 spaces per unit                                                                                    | Ĩ               | No.                                                                        | an a                     | 2717 Thunderbird Dr 76207-1603 Jimr                                        |
| a. 1 Bedroom or less than 500sf     | 1 anaco/unit                                                                                         | AUGUSTA DRIVE - | uni                                                                                                            |                                                              | 2721 Thunderbird Dr 76207-1603 Klein                                       |
|                                     | 1 space/unit                                                                                         |                 | Ф////////////////////////////////////                                                                          |                                                              | 2801 Thunderbird Dr 76207-1605 Rick                                        |
| b. 1 Bedroom greator than 500sf     | 1.5 spaces/unit                                                                                      |                 |                                                                                                                |                                                              | 2805 Thunderbird Dr 76207-1605 Cath                                        |
| c. 2 Bedroom                        | 1.75 spaces/unit                                                                                     |                 |                                                                                                                |                                                              | 2809 Thunderbird Dr 76207-1605 Mark                                        |
| d. 3 Bedroom                        | 2 spaces/unit                                                                                        | PARK            |                                                                                                                |                                                              | 2813 Thunderbird Dr 76207-1605 Step<br>2817 Thunderbird Dr 76207-1605 Davi |
| e. 4 Bedroom or more                | 1 space/bedroom                                                                                      |                 |                                                                                                                |                                                              | 2901 Thunderbird Dr 76207-1005 Davi                                        |
| f. Retirement Housing               | 1 space/unit                                                                                         |                 |                                                                                                                |                                                              | 2900-2912 Augusta Dr 76207-1223 Davi                                       |
| 3. Office (general)                 | 1 space/450sf                                                                                        |                 |                                                                                                                |                                                              | Augusta Dr 76207 Davi                                                      |
| 4. Office (medical)                 | 1 space/350sf                                                                                        |                 |                                                                                                                |                                                              | 2915-3017 Augusta Dr 76207-1214 Davi                                       |
| 5. Retail                           | 1 space/300sf                                                                                        |                 |                                                                                                                | OPEN SPACE /                                                 | 4234 I35 Tx 76207-3408 Gran                                                |
| 6. Restaurants/Bars                 | 1 space/100sf                                                                                        |                 |                                                                                                                | STORM WATER CONTROL                                          | 2205 N Bonnie Brae 76207-1018 Jess                                         |
|                                     |                                                                                                      |                 |                                                                                                                |                                                              | City                                                                       |
|                                     |                                                                                                      |                 |                                                                                                                |                                                              | 2230 W University Dr 7620-0648 Davi W University St Mes                    |
|                                     |                                                                                                      |                 |                                                                                                                |                                                              | 2804 W University Dr 76201-1601 Mes                                        |
|                                     |                                                                                                      |                 |                                                                                                                |                                                              | 2816 W University Dr 76201-1601 Mes                                        |
|                                     |                                                                                                      |                 |                                                                                                                |                                                              | 2828 W University Dr 76201-1601 Mes                                        |
|                                     |                                                                                                      |                 | <b>DD 9</b>                                                                                                    |                                                              | 2900 W University Dr Tx 76201-1632 Univ                                    |