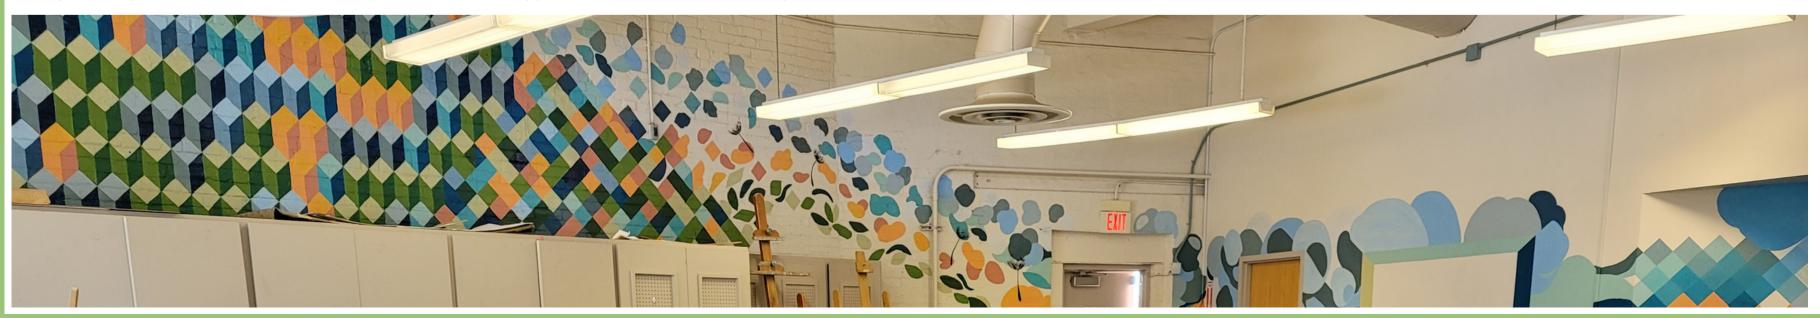

Mural painted by Christine in the East Craft room of the Patterson-Appleton Arts Center. 400 E. Hickory Denton