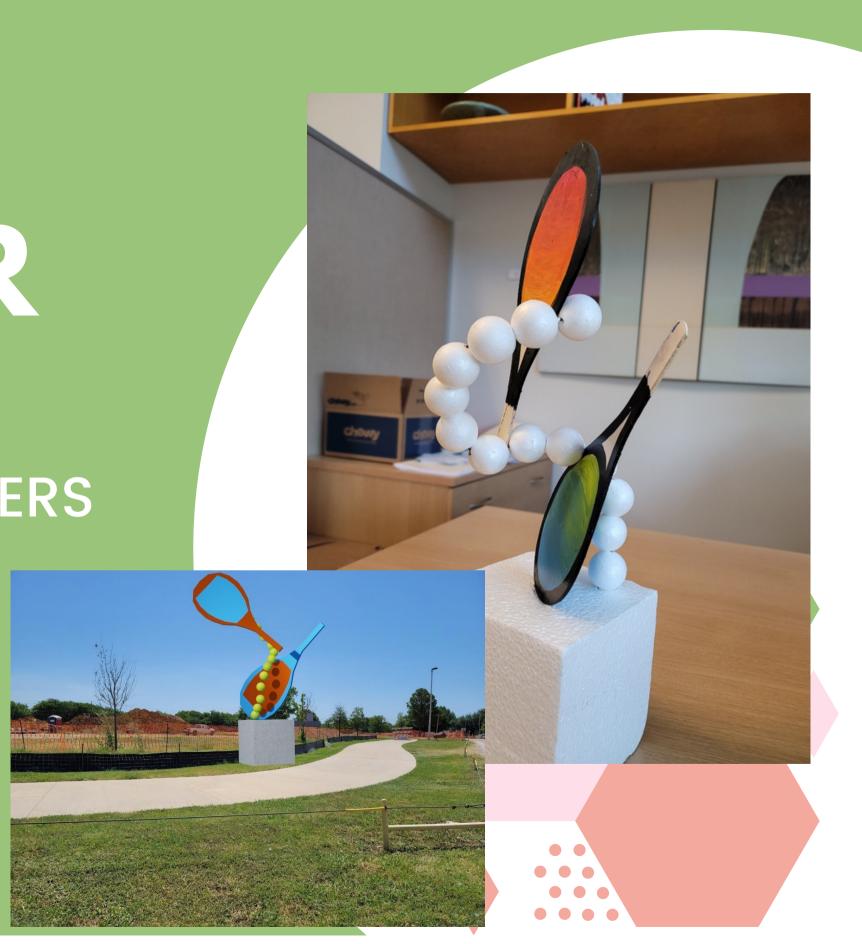

**Commercial Murals painted Residential Murals painted** Community Collaboration Pieces

56 104 4 and counting

Rackets will be welded metal. The bottom racket will be attached to the base, and the top one will be attached to the line of tennis balls and will appear to be floating from some angles, and overlapping from other views. The rackets will have mosaics that will be by Christine with help from different local community groups and installed in the center of the racket heads on both sides.

## PROJECT MANUFACTURED IN COLLABORATION BY 23 DESIGN CO.

Total height of the sculpture will be approximately 12' from the topo of the 4' concrete base.
Note that the color of the rackets are subject to change, The color scheme will keep a warm contrasting with cool colors.
Timeline for the structure is 12 weeks