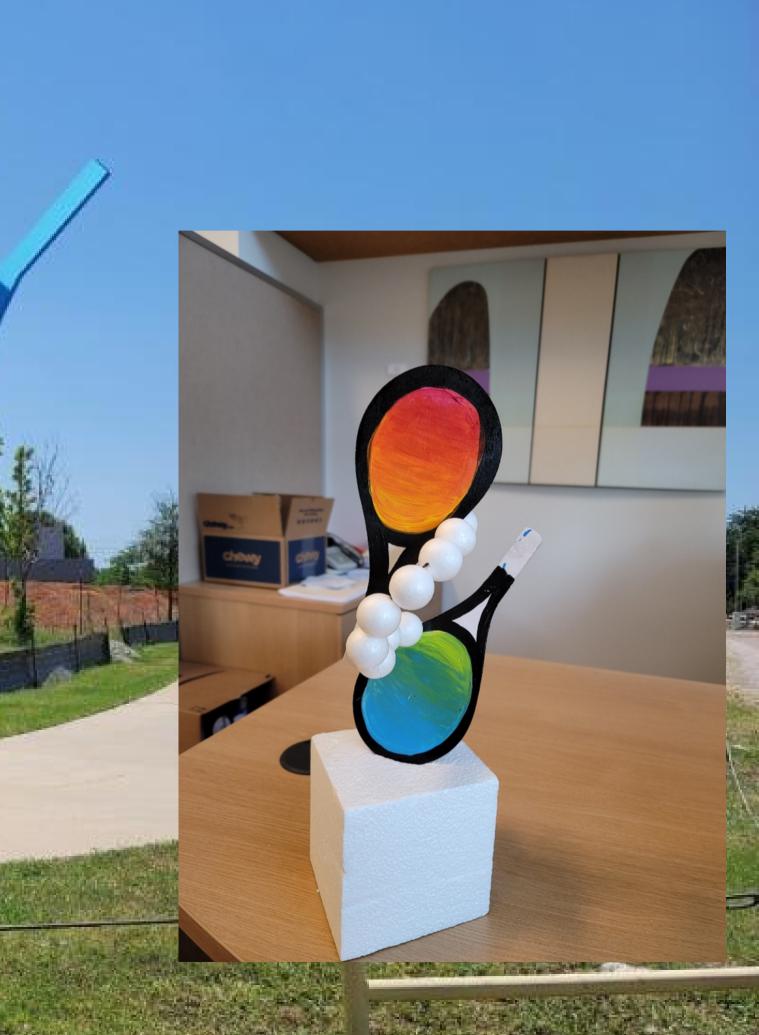

**Commercial Murals painted Residential Murals painted** Community Collaboration Pieces

56 104 4 and counting

Rackets will be welded metal. The bottom racket will be attached to the base, and the top one will be attached to the line of tennis balls and will appear to be floating from some angles, and overlapping from other views. The rackets will have mosaics that will be by Christine with help from different local community groups and installed in the center of the racket heads on both sides.

## PROJECT MANUFACTURED IN COLLABORATION BY 23 DESIGN CO.

Total height of the sculpture will be approximately 12' from the topo of the 4' concrete base.
Note that the color of the rackets are subject to change, The color scheme will keep a warm contrasting with cool colors.
Timeline for the structure is 12 weeks