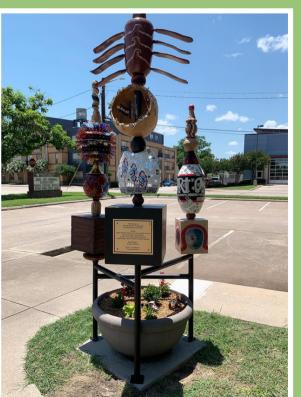

**Commercial Murals painted Residential Murals painted** Community Collaboration Pieces

56 104 4 and counting

Rackets will be welded metal. The bottom racket will be attached to the base, and the top one will be attached to the line of tennis balls and will appear to be floating from some angles, and overlapping from other views. The rackets will have mosaics that will be by Christine with help from different local community groups and installed in the center of the racket heads on both sides.

# TENNIS SCULPTURE

Options ~!

## PROJECT MANUFACTURED IN COLLABORATION BY 23 DESIGN CO.

Total height of the sculpture will be approximately 12' from the topo of the 4' concrete base.
Note that the color of the rackets are subject to change, The color scheme will keep a warm contrasting with cool colors.
Timeline for the structure is 12 weeks