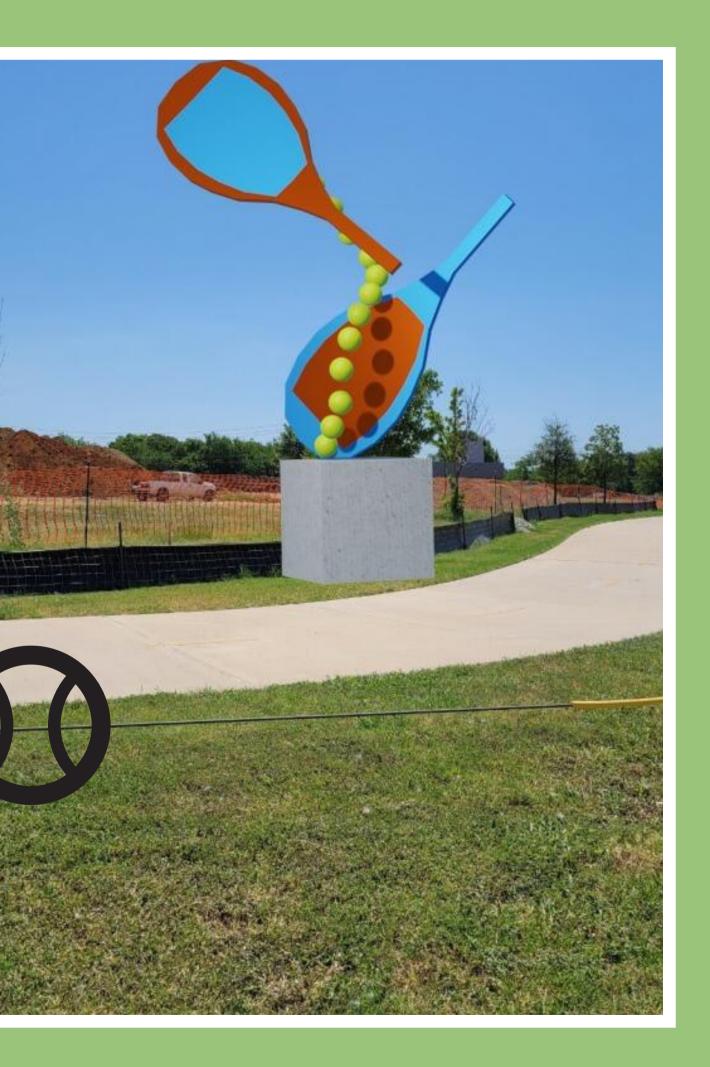

**Commercial Murals painted Residential Murals painted** Community Collaboration Pieces

56 104 4 and counting

Rackets will be welded metal. The bottom racket will be attached to the base, and the top one will be attached to the line of tennis balls and will appear to be floating from some angles, and overlapping from other views. The rackets will have mosaics that will be by Christine with help from different local community groups and installed in the center of the racket heads on both sides.

## PROJECT MANUFACTURED IN COLLABORATION BY 23 DESIGN CO.

Total height of the sculpture will be approximately 12' from the topo of the 4' concrete base.
Note that the color of the rackets are subject to change, The color scheme will keep a warm contrasting with cool colors.
Timeline for the structure is 12 weeks