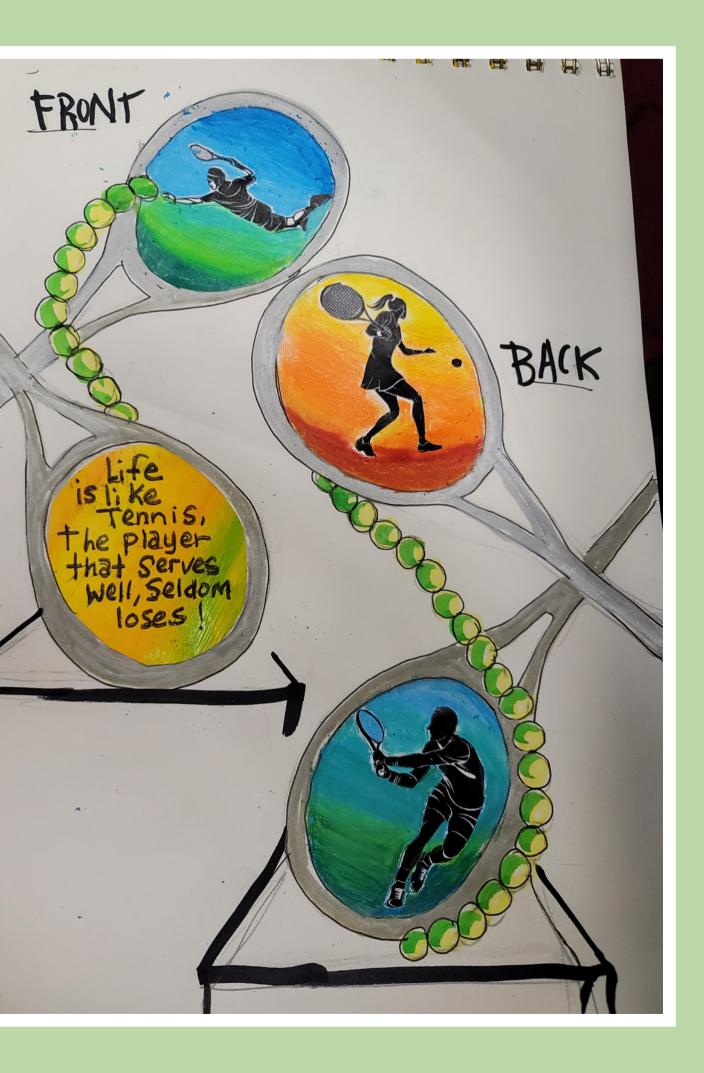

**Commercial Murals painted Residential Murals painted** Community Collaboration Pieces

56 104 4 and counting

Rackets will be welded metal. The bottom racket will be attached to the base, and the top one will be attached to the line of tennis balls and will appear to be floating from some angles, and overlapping from other views. The rackets will have mosaics that will be by Christine with help from different local community groups and installed in the center of the racket heads on both sides.

BACK

FRONT

## PROJECT MANUFACTURED IN COLLABORATION BY 23 DESIGN CO.

Total height of the sculpture will be approximately 12' from the topo of the 4' concrete base.
Note that the color of the rackets are subject to change, The color scheme will keep a warm contrasting with cool colors.
Timeline for the structure is 12 weeks