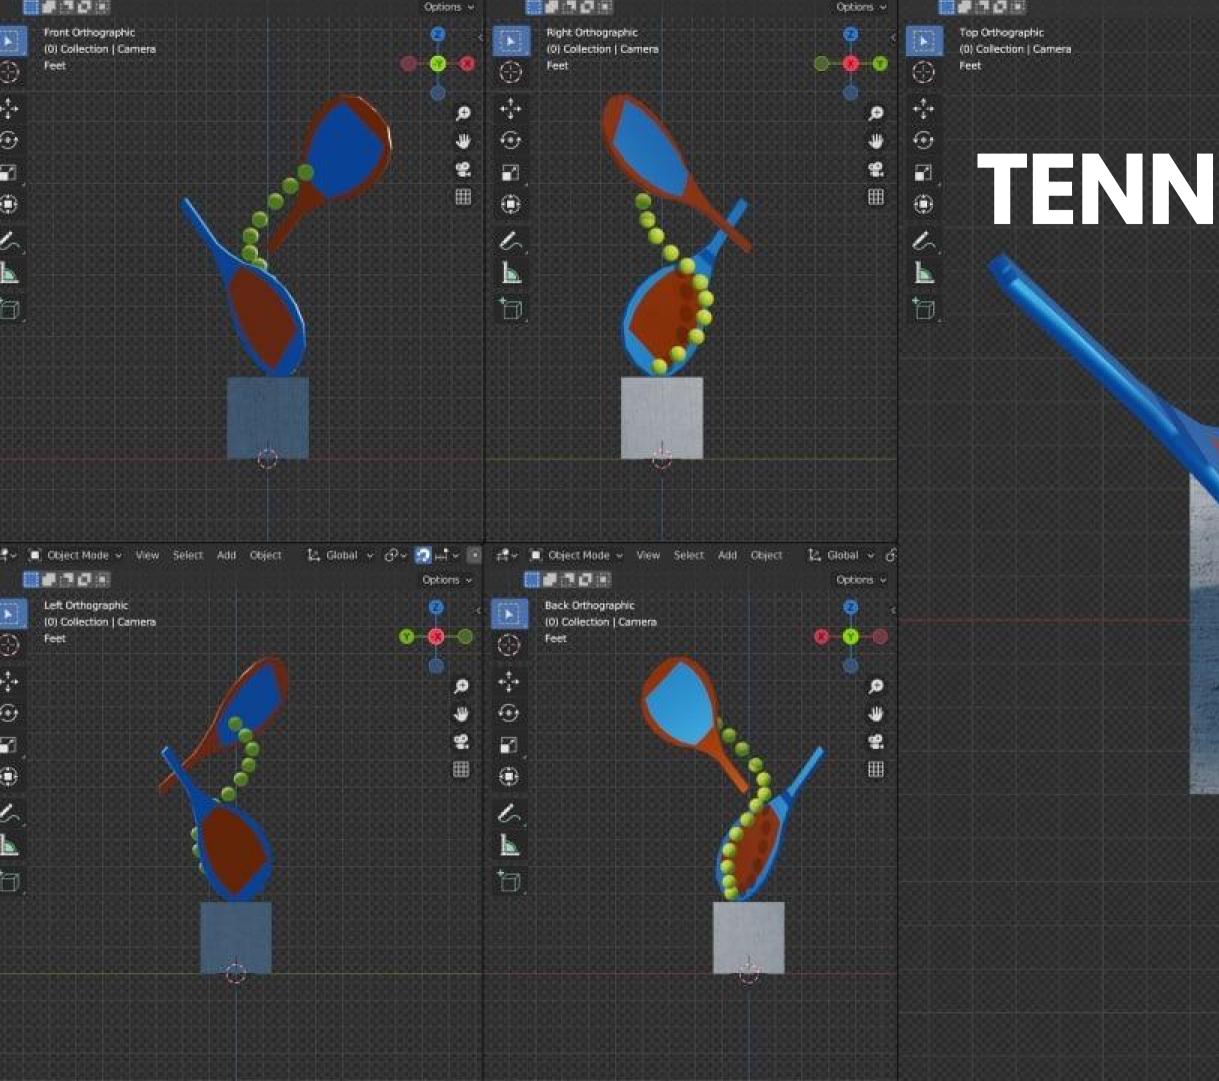

**Commercial Murals painted Residential Murals painted** Community Collaboration Pieces

56 104 4 and counting

Rackets will be welded metal. The bottom racket will be attached to the base, and the top one will be attached to the line of tennis balls and will appear to be floating from some angles, and overlapping from other views. The rackets will have mosaics that will be by Christine with help from different local community groups and installed in the center of the racket heads on both sides.

## PROJECT MANUFACTURED IN COLLABORATION BY 23 DESIGN CO.

Total height of the sculpture will be approximately 12' from the topo of the 4' concrete base.
Note that the color of the rackets are subject to change, The color scheme will keep a warm contrasting with cool colors.
Timeline for the structure is 12 weeks