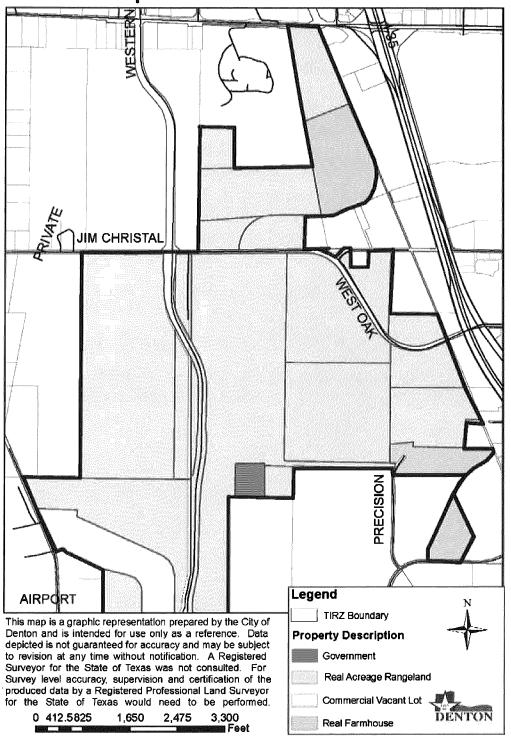

# EXHIBIT A CITY OF DENTON TAX INCREMENT REINVESTMENT ZONE No. 2 BOUNDARY DESCRIPTION

#### TRACT No.1

BEGINNING at the southwest corner of the 9.27 acre T. Toby, Tract 4 and the north right-of-way line of Airport Road, the POINT OF BEGINNING;

THENCE, north along the west boundary of the 9.27 acre T. Toby, Tract 4 to its northwest corner and the southwest boundary of the 41.629 acre T. Toby, Tract 3 (Denton Municipal Airport);

THENCE, northwest along the southwest boundary of the 41.629 acre T. Toby, Tract 3 (Denton Municipal Airport) to its southwest corner and the east right-of-way of Sabre Road;

THENCE, northwesterly along the east right-of-way of Sabre Road and the westerly boundary of the 41.629 acre T. Toby, Tract 3 (Denton Municipal Airport) and the 66.946 acre T. Toby, Tract 2 to the northwest corner of the 66.946 acre T. Toby, Tract 2;

THENCE, east along the north boundary of the 66.946 acre T. Toby, Tract 2 to the southwest corner of the 148.5803 acre J. Scott, Tract 1;

THENCE, north along the west boundary of the 148.5803 acre J. Scott, Tract 1 to its northwest corner and the south right-of-way of Jim Christal Road;

THENCE, east along the north boundary of the 148.5803 acre J. Scott, Tract 1 to its northeast corner and the west right-of-way of Western Blvd.;

THENCE, due east across Western Blvd. to its east right-of-way and the northwest corner of the 20.7207 acre J. Bacon, Tract 1;

THENCE, east along the south right-of-way of Jim Christal Road and the north boundaries of the 20.7207 acre J. Bacon, Tract 1 and the 173.055 acre West Park Addition, Phase 2, Block A, Lot 2a to the southwest corner of the 24.9953 acre B.b.b, Tract 15-17;