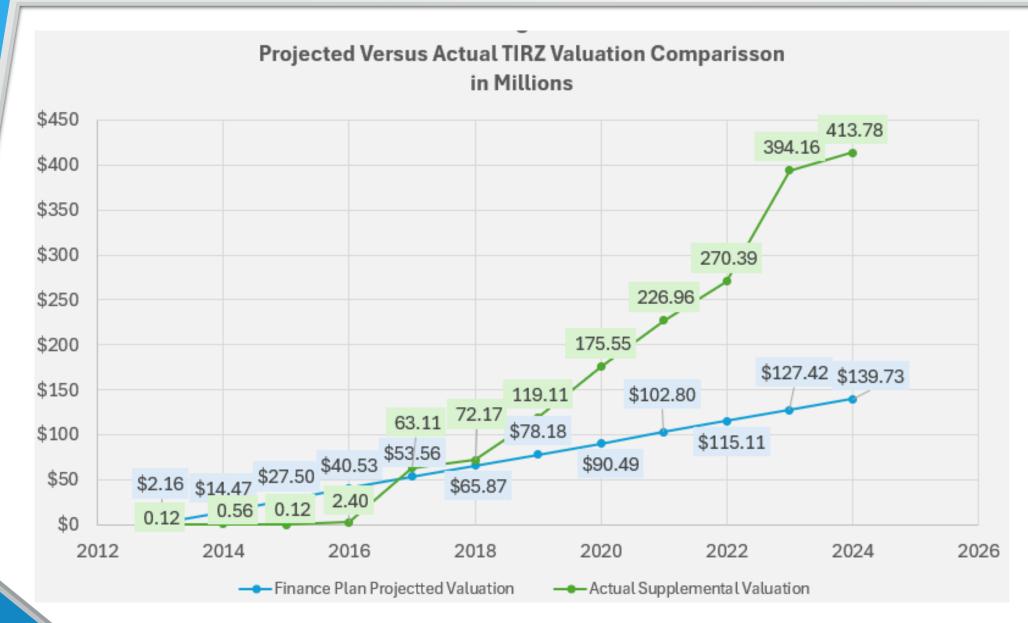

88                         | 266,742,688             | 67.7                  | 470,950                                     | 1,182,393                                   | 711,443 | 151.1                 |
| 2024        | 2024-2025              | 139,730,000                             | 413,776,211                         | 274,046,211             | 66.2                  | 521,800                                     | 1,279,504                                   | 757,704 | 145.2                 |
| Totals      |                        |                                         |                                     |                         |                       | 2,865,140                                   | 5,462,871                                   |         |                       |



TIRZ25-006, June 25, 2025



# **Questions?**