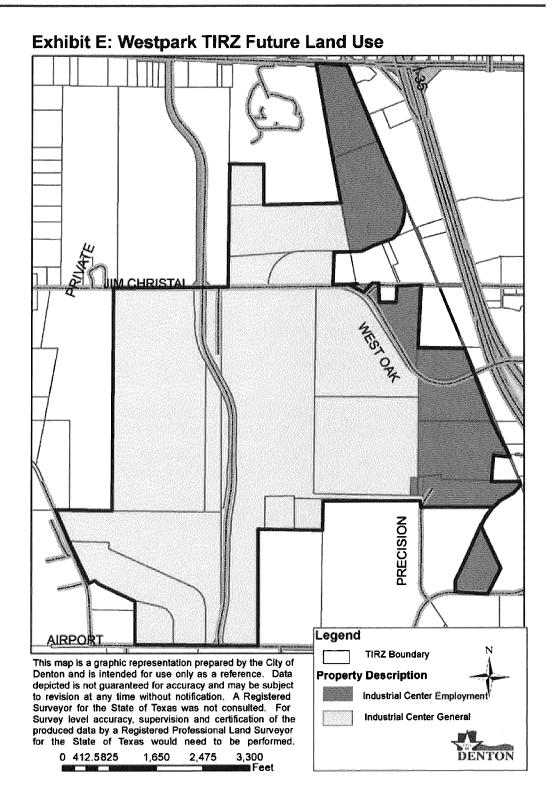

# EXHIBIT A CITY OF DENTON TAX INCREMENT REINVESTMENT ZONE No. 2 BOUNDARY DESCRIPTION

#### TRACT No.1

BEGINNING at the southwest corner of the 9.27 acre T. Toby, Tract 4 and the north right-of-way line of Airport Road, the POINT OF BEGINNING;

THENCE, north along the west boundary of the 9.27 acre T. Toby, Tract 4 to its northwest corner and the southwest boundary of the 41.629 acre T. Toby, Tract 3 (Denton Municipal Airport);

THENCE, northwest along the southwest boundary of the 41.629 acre T. Toby, Tract 3 (Denton Municipal Airport) to its southwest corner and the east right-of-way of Sabre Road;

THENCE, northwesterly along the east right-of-way of Sabre Road and the westerly boundary of the 41.629 acre T. Toby, Tract 3 (Denton Municipal Airport) and the 66.946 acre T. Toby, Tract 2 to the northwest corner of the 66.946 acre T. Toby, Tract 2;

THENCE, east along the north boundary of the 66.946 acre T. Toby, Tract 2 to the southwest corner of the 148.5803 acre J. Scott, Tract 1;

THENCE, north along the west boundary of the 148.5803 acre J. Scott, Tract 1 to its northwest corner and the south right-of-way of Jim Christal Road;

THENCE, east along the north boundary of the 148.5803 acre J. Scott, Tract 1 to its northeast corner and the west right-of-way of Western Blvd.;

THENCE, due east across Western Blvd. to its east right-of-way and the northwest corner of the 20.7207 acre J. Bacon, Tract 1;

THENCE, east along the south right-of-way of Jim Christal Road and the north boundaries of the 20.7207 acre J. Bacon, Tract 1 and the 173.055 acre West Park Addition, Phase 2, Block A, Lot 2a to the southwest corner of the 24.9953 acre B.b.b, Tract 15-17;