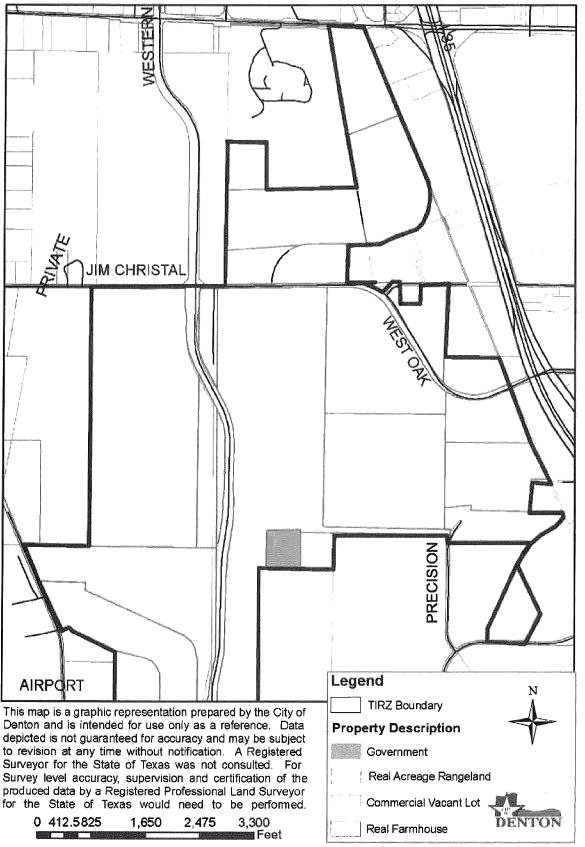

# EXHIBIT A CITY OF DENTON TAX INCREMENT REINVESTMENT ZONE No. 2 BOUNDARY DESCRIPTION

#### TRACT No.1

BEGINNING at the southwest corner of the 9.27 acre T. Toby, Tract 4 and the north right-of-way line of Airport Road, the POINT OF BEGINNING;

THENCE, north along the west boundary of the 9.27 acre T. Toby, Tract 4 to its northwest corner and the southwest boundary of the 41.629 acre T. Toby, Tract 3 (Denton Municipal Airport);

THENCE, northwest along the southwest boundary of the 41.629 acre T. Toby, Tract 3 (Denton Municipal Airport) to its southwest corner and the east right-of-way of Sabre Road;

THENCE, northwesterly along the east right-of-way of Sabre Road and the westerly boundary of the 41.629 acre T. Toby, Tract 3 (Denton Municipal Airport) and the 66.946 acre T. Toby, Tract 2 to the northwest corner of the 66.946 acre T. Toby, Tract 2;

THENCE, east along the north boundary of the 66.946 acre T. Toby, Tract 2 to the southwest corner of the 148.5803 acre J. Scott, Tract 1;

THENCE, north along the west boundary of the 148.5803 acre J. Scott, Tract 1 to its northwest corner and the south right-of-way of Jim Christal Road;

THENCE, east along the north boundary of the 148.5803 acre J. Scott, Tract 1 to its northeast corner and the west right-of-way of Western Blvd.;

THENCE, due east across Western Blvd. to its east right-of-way and the northwest corner of the 20.7207 acre J. Bacon, Tract 1;

THENCE, east along the south right-of-way of Jim Christal Road and the north boundaries of the 20.7207 acre J. Bacon, Tract 1 and the 173.055 acre West Park Addition, Phase 2, Block A, Lot 2a to the southwest corner of the 24.9953 acre B.b.b, Tract 15-17;