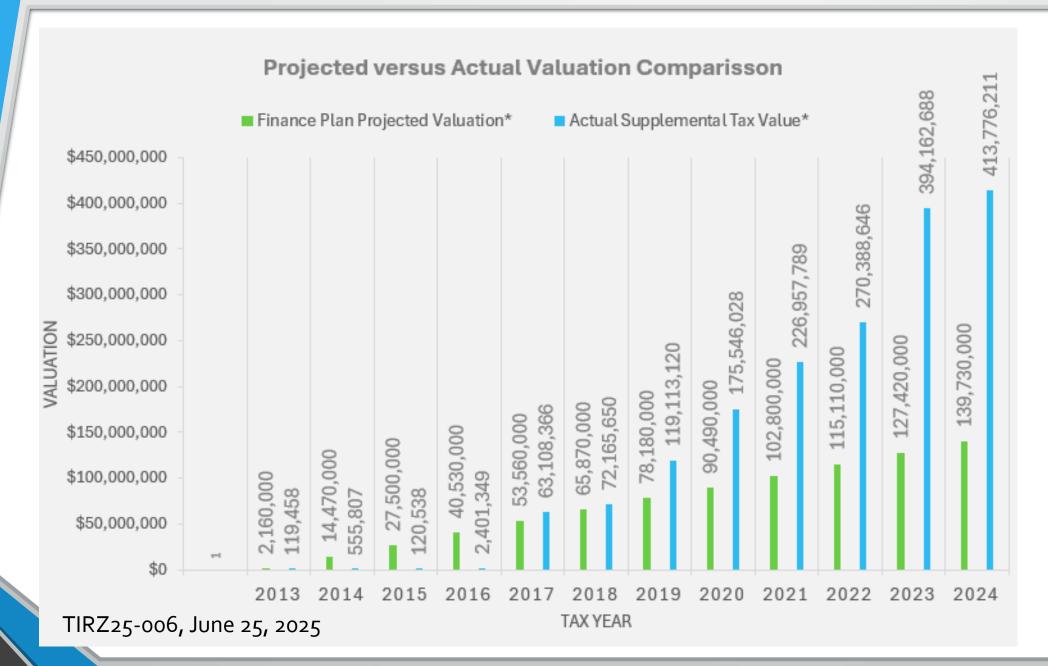

#### 3. WORK SESSION

**A.** <u>TIRZ25-006</u> Receive a report, hold a discussion regarding the performance of the Tax Increment Reinvestment Zone Number Two and how that relates to the Finance Plan.

Attachments: Exhibit 1 - Agenda Information Sheet

Exhibit 2 - Westpark TIRZ Finance Plan and Feasibility Analysis

Exhibit 3 - Presentation