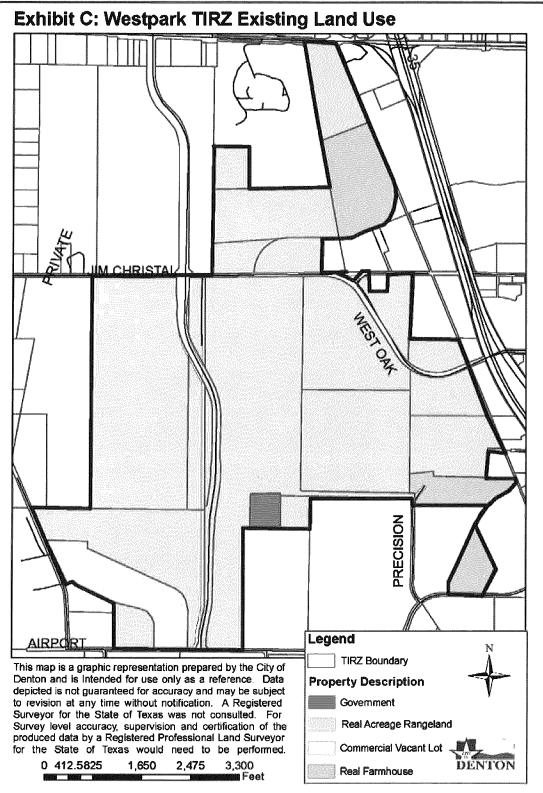

# EXHIBIT A CITY OF DENTON TAX INCREMENT REINVESTMENT ZONE No. 2 BOUNDARY DESCRIPTION

#### TRACT No.1

BEGINNING at the southwest corner of the 9.27 acre T. Toby, Tract 4 and the north right-of-way line of Airport Road, the POINT OF BEGINNING;

THENCE, north along the west boundary of the 9.27 acre T. Toby, Tract 4 to its northwest corner and the southwest boundary of the 41.629 acre T. Toby, Tract 3 (Denton Municipal Airport);

THENCE, northwest along the southwest boundary of the 41.629 acre T. Toby, Tract 3 (Denton Municipal Airport) to its southwest corner and the east right-of-way of Sabre Road;

THENCE, northwesterly along the east right-of-way of Sabre Road and the westerly boundary of the 41.629 acre T. Toby, Tract 3 (Denton Municipal Airport) and the 66.946 acre T. Toby, Tract 2 to the northwest corner of the 66.946 acre T. Toby, Tract 2;

THENCE, east along the north boundary of the 66.946 acre T. Toby, Tract 2 to the southwest corner of the 148.5803 acre J. Scott, Tract 1;

THENCE, north along the west boundary of the 148.5803 acre J. Scott, Tract 1 to its northwest corner and the south right-of-way of Jim Christal Road;

THENCE, east along the north boundary of the 148.5803 acre J. Scott, Tract 1 to its northeast corner and the west right-of-way of Western Blvd.;

THENCE, due east across Western Blvd. to its east right-of-way and the northwest corner of the 20.7207 acre J. Bacon, Tract 1;

THENCE, east along the south right-of-way of Jim Christal Road and the north boundaries of the 20.7207 acre J. Bacon, Tract 1 and the 173.055 acre West Park Addition, Phase 2, Block A, Lot 2a to the southwest corner of the 24.9953 acre B.b.b, Tract 15-17;