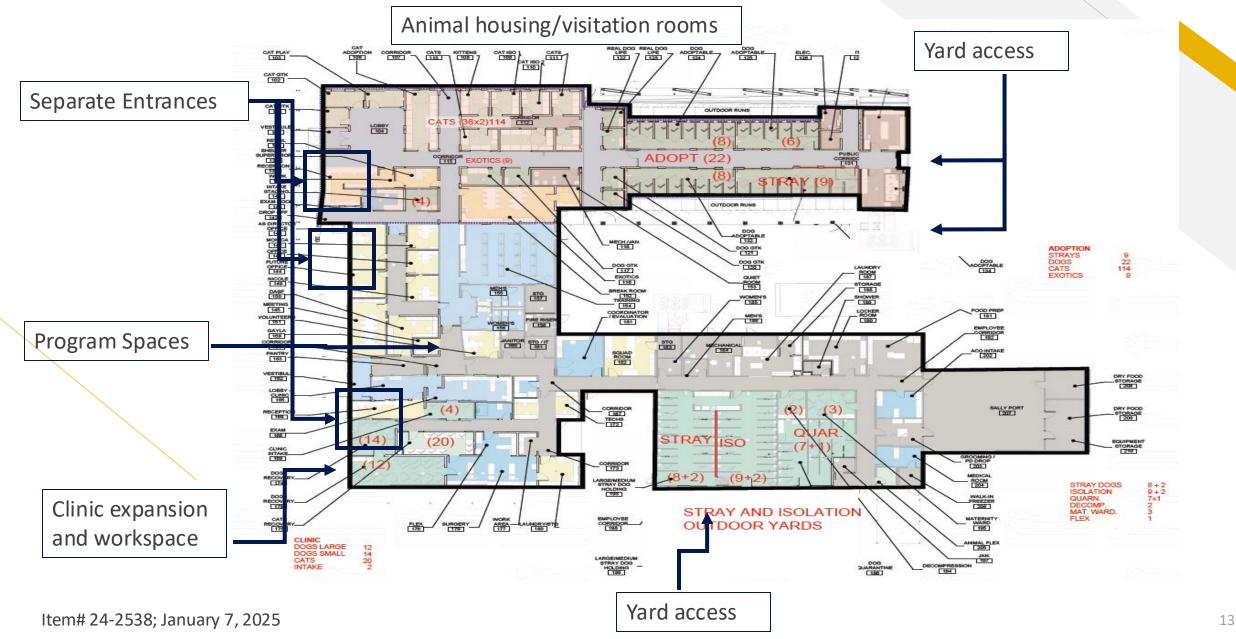

## **Shelter Facility**

| Audit Identified<br>Concerns                                                                                                           | PM Over Last Year                                                                                                                                                                                                                         | In-Progress                                                                         |
|----------------------------------------------------------------------------------------------------------------------------------------|-------------------------------------------------------------------------------------------------------------------------------------------------------------------------------------------------------------------------------------------|-------------------------------------------------------------------------------------|
| <ul> <li>Single entrance</li> <li>Access to play yard</li> <li>Program space</li> <li>Air exchange</li> <li>Facility access</li> </ul> | <ul> <li>Paint and FRP in high traffic areas</li> <li>Turf and outdoor runs for Dog Iso area</li> <li>X-Ray room conversion</li> <li>Squad room upgrades</li> <li>Lighting in large yard</li> <li>3 dip sink in food prep room</li> </ul> | <ul> <li>Badge access control</li> <li>Additional runs in<br/>large yard</li> </ul> |
| • Bond 2024                                                                                                                            | Renovation/Expansion Project S                                                                                                                                                                                                            | cope                                                                                |

- Expand facility including dog adoption and stray holding
- Replace HVAC
- Separation of sick and healthy populations
- Relocate veterinary services
- Renovate housing rooms for greater efficiency
- Relocate exercise yards closer to animal housing

#### **Bond Project Conceptual Plan**