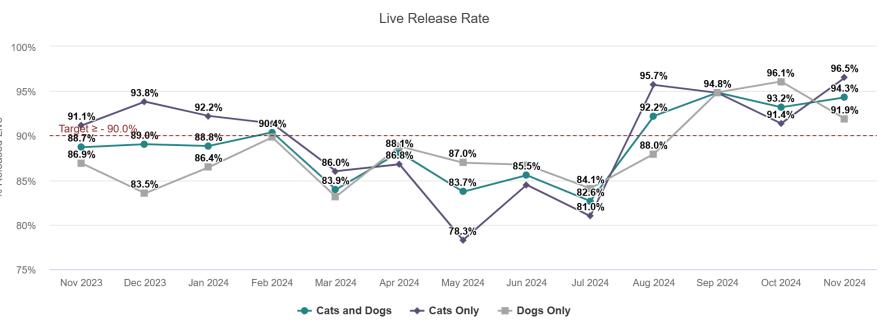

## **Operational Enhancements**

- Communication and accountability
- Reduce LOS, promote positive outcomes
- Proactive approach, early identification and interventions