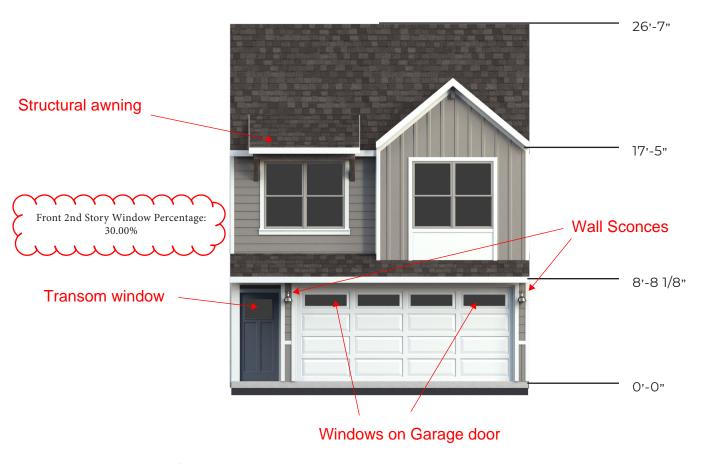

" West, with the westerly line of said Lot 1X, a distance of 14.44 feet to the POINT OF BEGINNING and enclosing 12.070 acres (525,781 square feet) of land, more or less.



May 5<sup>th</sup>, 2024

Michael R. Kersten Registered Professional Land Surveyor Texas Registration 6677

Date









THE INFORMATION SHOWN IS BASED ON THE BEST INFORMATION AVAILABLE AND IS SUBJECT TO CHANGE WITHOUT NOTICE







THE INFORMATION SHOWN IS BASED ON THE BEST INFORMATION AVAILABLE AND IS SUBJECT TO CHANGE WITHOUT NOTICE











D·R·HORTON America's Builder RENDERINGS

TOUR DANNEY Only not to logged for a party of the Any consideration to the Company of the Compan













DENDEDINGO

VEHINCUINCE ACTION OF THE PROPERTY OF THE PROP

05.10.2024











D·R·HORTON America's Builder



























D·R·HORTON America's Builder