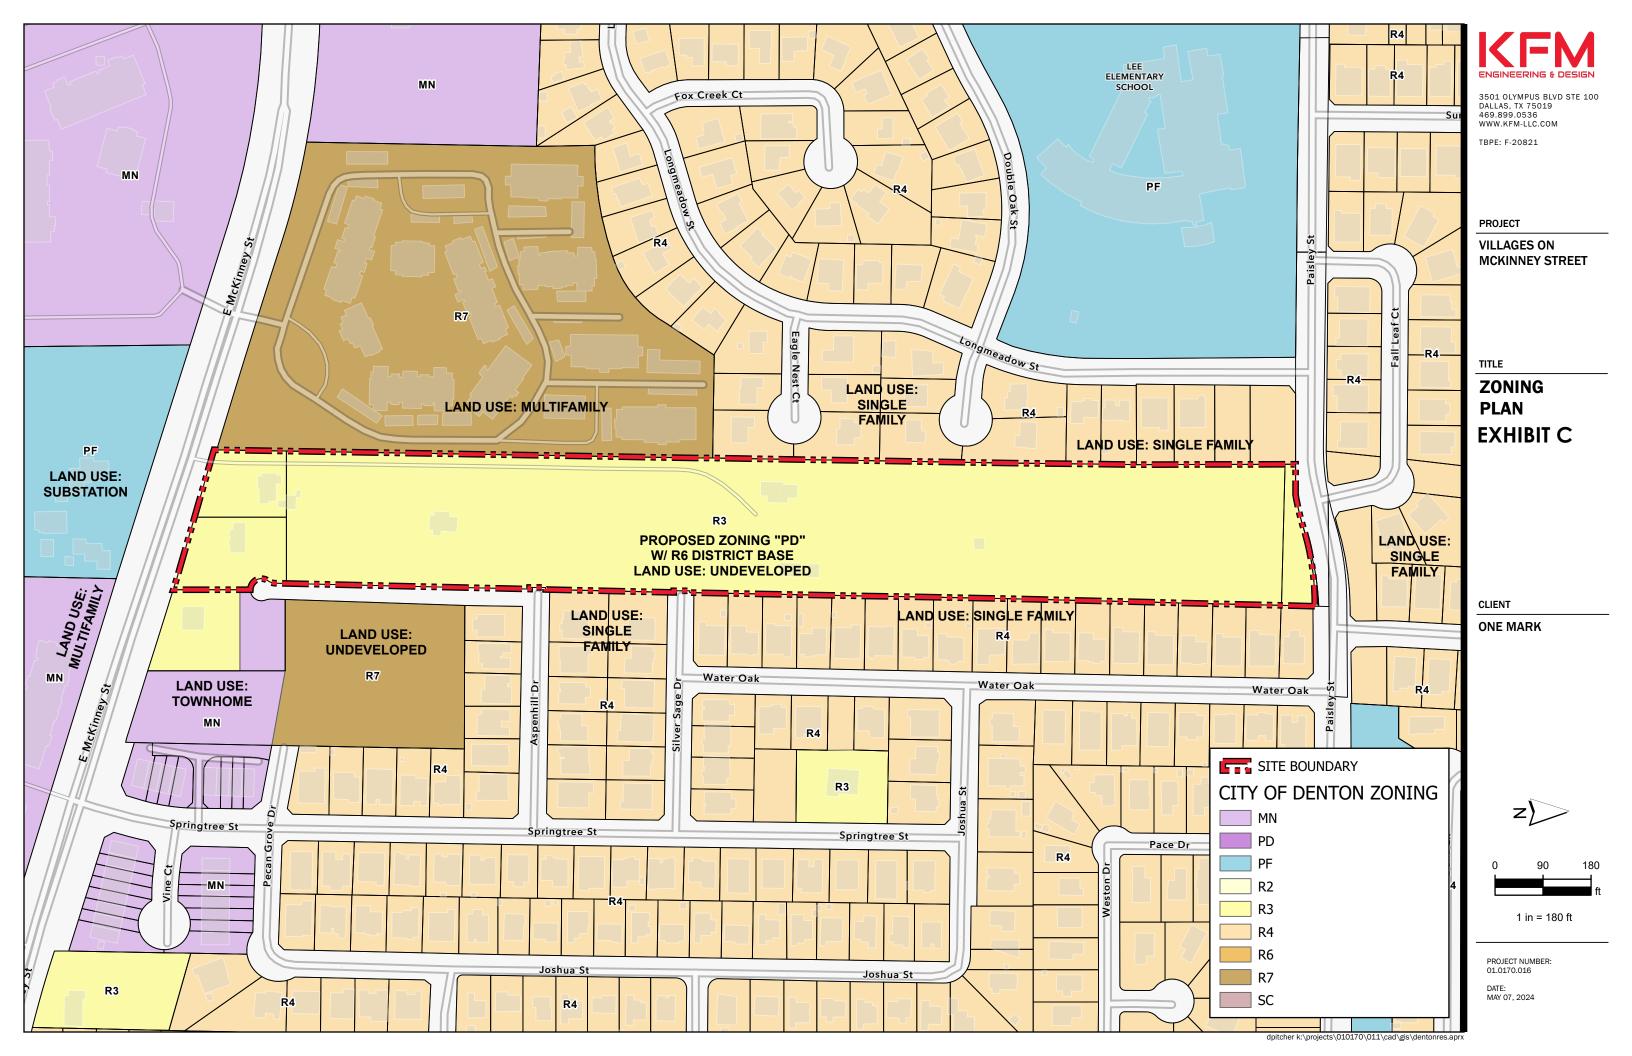

## **EXHIBIT A**

## LEGAL DESCRIPTION 12.070 Acres

BEING all of that certain tract of land situated in the M.E.P. & P.R.R. Co. Survey, Abstract No.'s 1473 and 1475, City of Denton, Denton County, Texas, and being all of a called 10.80 acre tract of land described as Tract 1, a called 0.419 acre tract of land described as Tract 3 and a tract of land described as Tract 4 in the deed to Aspire Real Estate Service, LLC, recorded in Instrument No. 20210602000740, Official Public Records of Denton County, Texas, and all of Lot 1X, Open Space, Block E of Summer Oaks Addition, an addition to the City of Denton, Texas, according to the plat thereof recorded in Instrument No. 2014-154, Plat Records of Denton County, Texas, and being more particularly described as follows