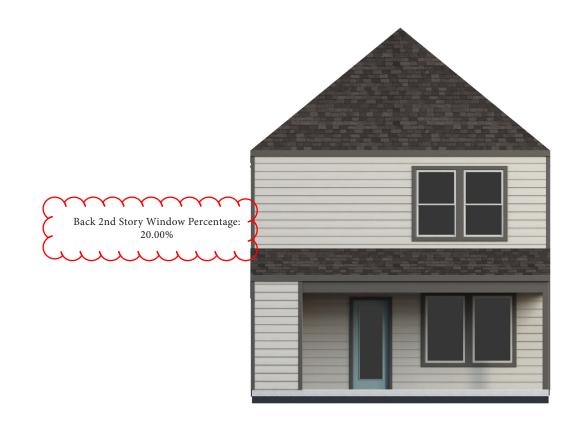

h 02°45'24" West, with the westerly line of said Lot 1X, a distance of 14.44 feet to the POINT OF BEGINNING and enclosing 12.070 acres (525,781 square feet) of land, more or less.



May 5<sup>th</sup>, 2024

Michael R. Kersten Registered Professional Land Surveyor Texas Registration 6677

Date









THE INFORMATION SHOWN IS BASED ON THE BEST INFORMATION AVAILABLE AND IS SUBJECT TO CHANGE WITHOUT NOTICE







THE INFORMATION SHOWN IS BASED ON THE BEST INFORMATION AVAILABLE AND IS SUBJECT TO CHANGE WITHOUT NOTICE











D·R·HORTON America's Builder RENDERINGS

TOUR DANNEY Only not to logged for a party of the Any consideration to the Company of the Compan













DENDEDINGO

VEHINCUINCE ACTION OF THE PROPERTY OF THE PROP

05.10.2024











D·R·HORTON America's Builder



























D·R·HORTON America's Builder