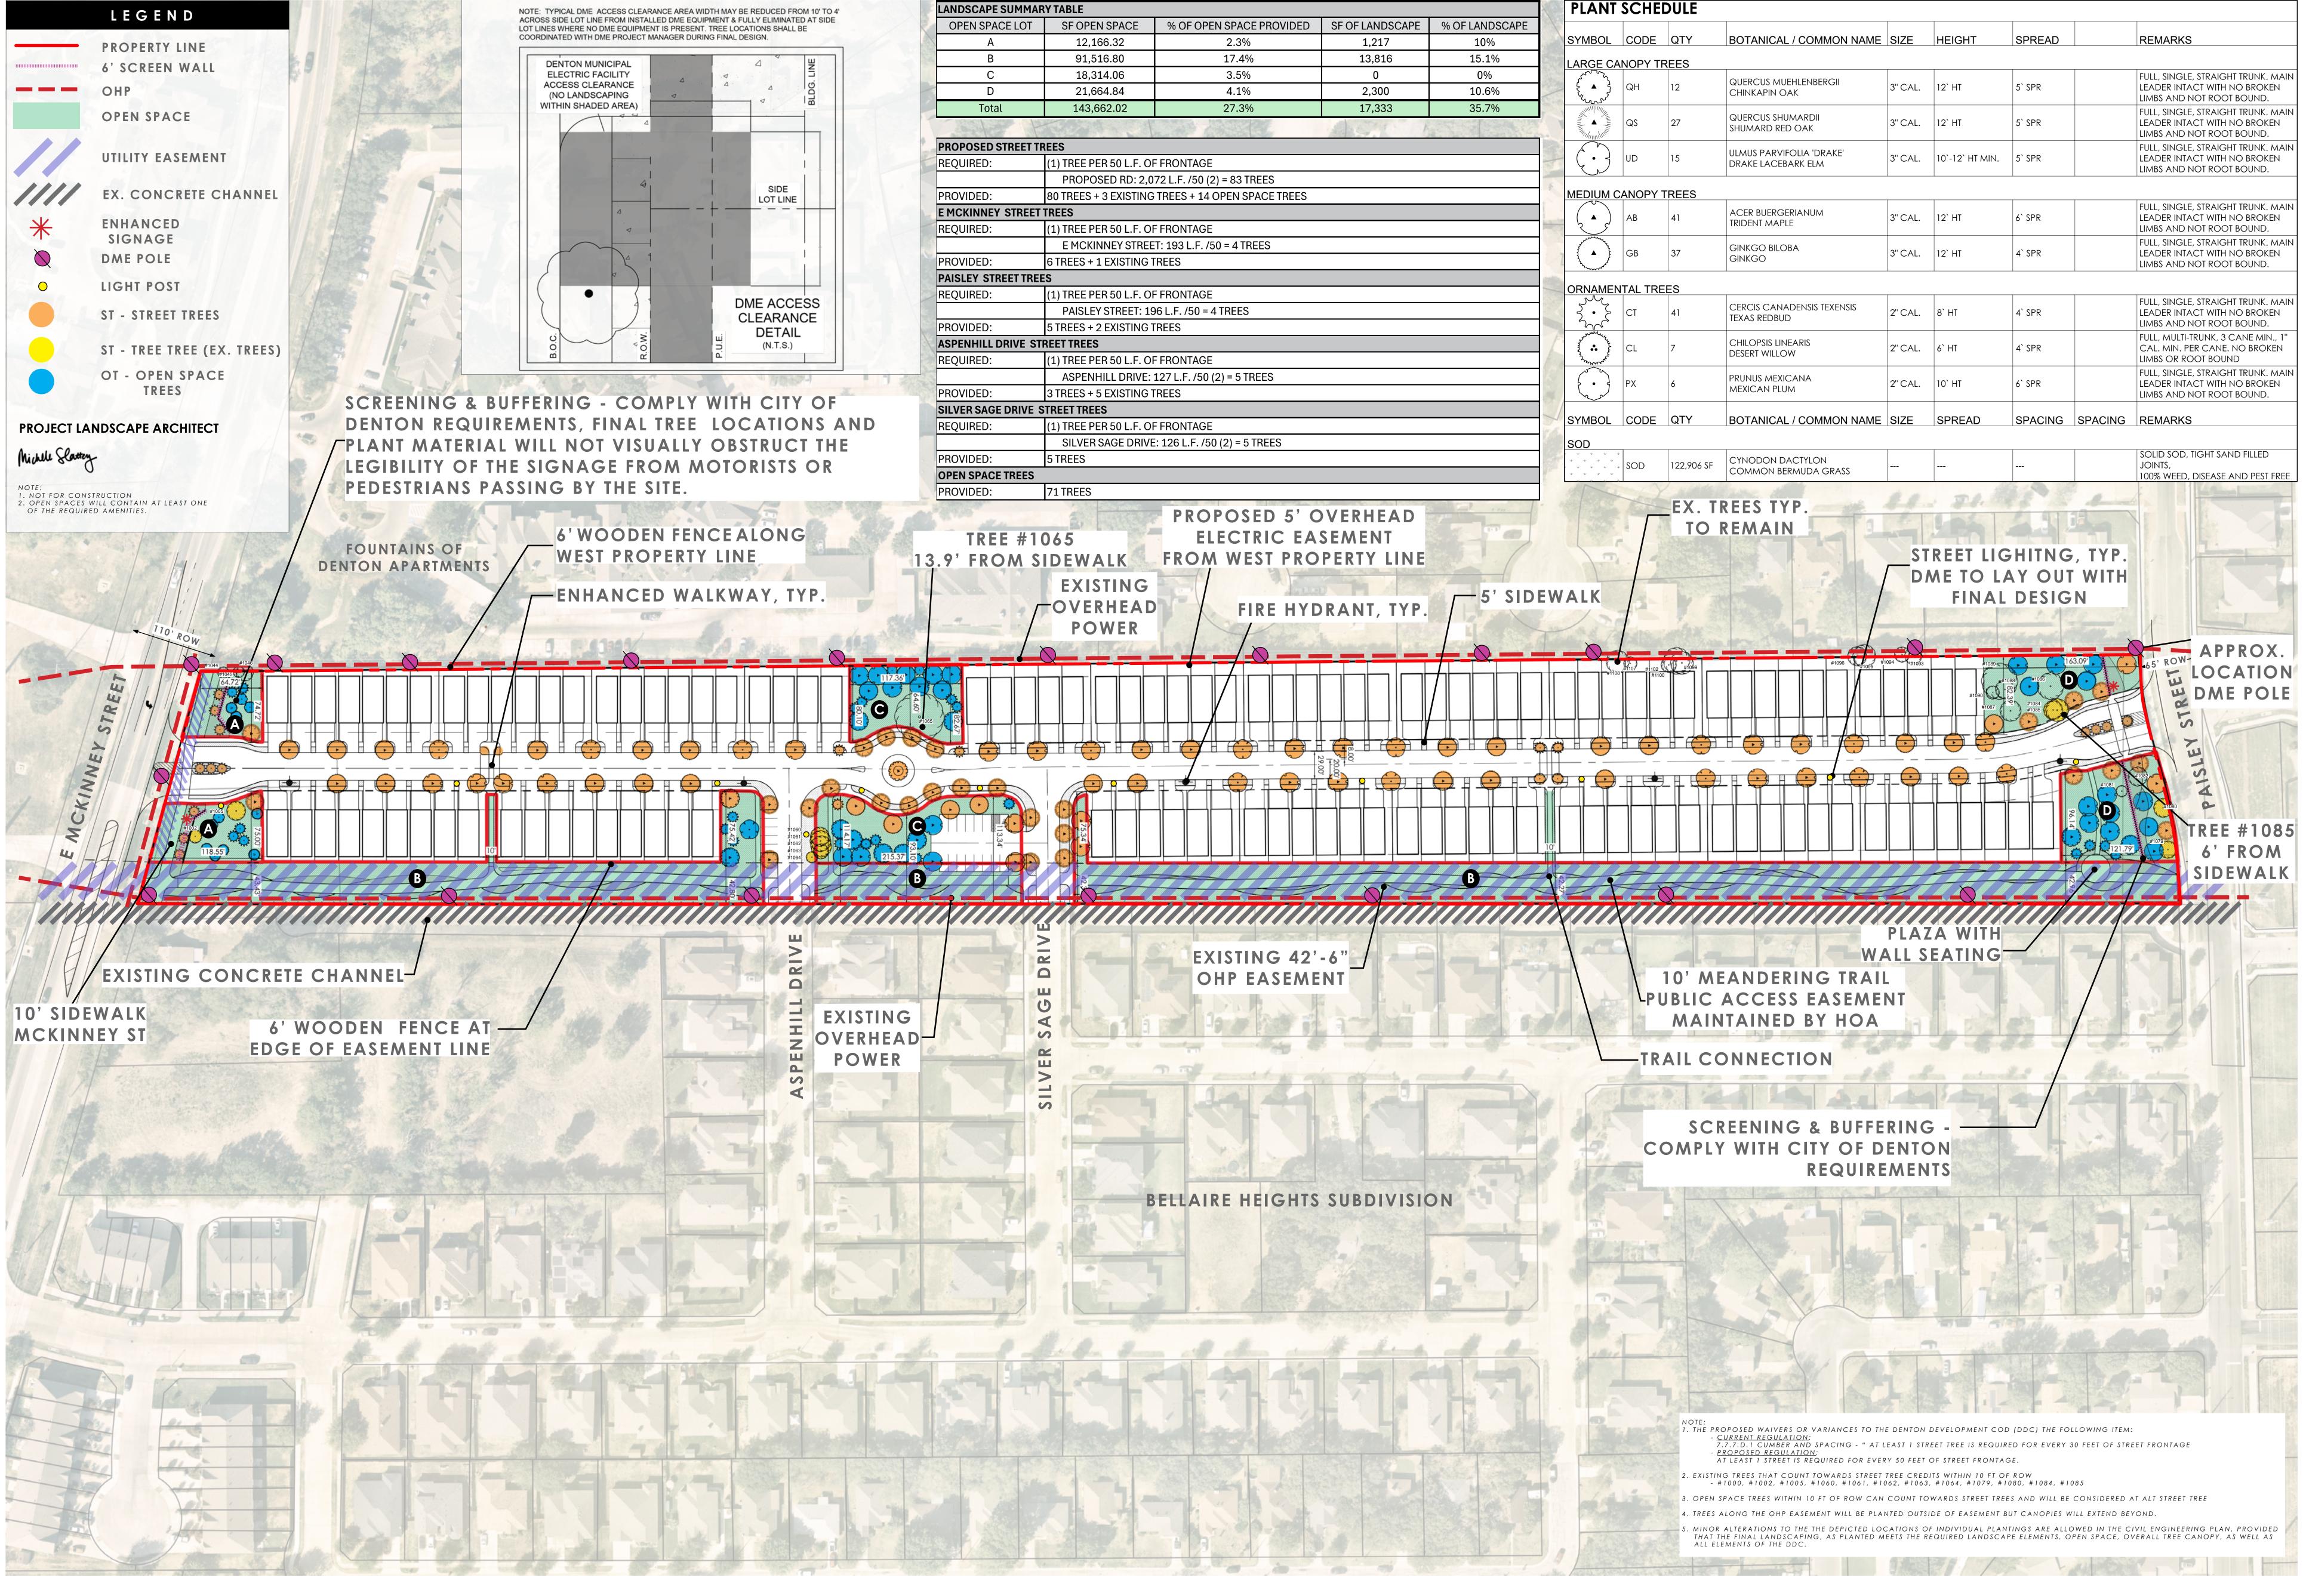

## **EXHIBIT A**

## LEGAL DESCRIPTION 12.070 Acres

BEING all of that certain tract of land situated in the M.E.P. & P.R.R. Co. Survey, Abstract No.'s 1473 and 1475, City of Denton, Denton County, Texas, and being all of a called 10.80 acre tract of land described as Tract 1, a called 0.419 acre tract of land described as Tract 3 and a tract of land described as Tract 4 in the deed to Aspire Real Estate Service, LLC, recorded in Instrument No. 20210602000740, Official Public Records of Denton County, Texas, and all of Lot 1X, Open Space, Block E of Summer Oaks Addition, an addition to the City of Denton, Texas, according to the plat thereof recorded in Instrument No. 2014-154, Plat Records of Denton County, Texas, and being more particularly described as follows