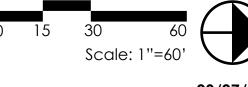

## **EXHIBIT A**

## LEGAL DESCRIPTION 12.070 Acres

BEING all of that certain tract of land situated in the M.E.P. & P.R.R. Co. Survey, Abstract No.'s 1473 and 1475, City of Denton, Denton County, Texas, and being all of a called 10.80 acre tract of land described as Tract 1, a called 0.419 acre tract of land described as Tract 3 and a tract of land described as Tract 4 in the deed to Aspire Real Estate Service, LLC, recorded in Instrument No. 20210602000740, Official Public Records of Denton County, Texas, and all of Lot 1X, Open Space, Block E of Summer Oaks Addition, an addition to the City of Denton, Texas, according to the plat thereof recorded in Instrument No. 2014-154, Plat Records of Denton County, Texas, and being more particularly described as follows