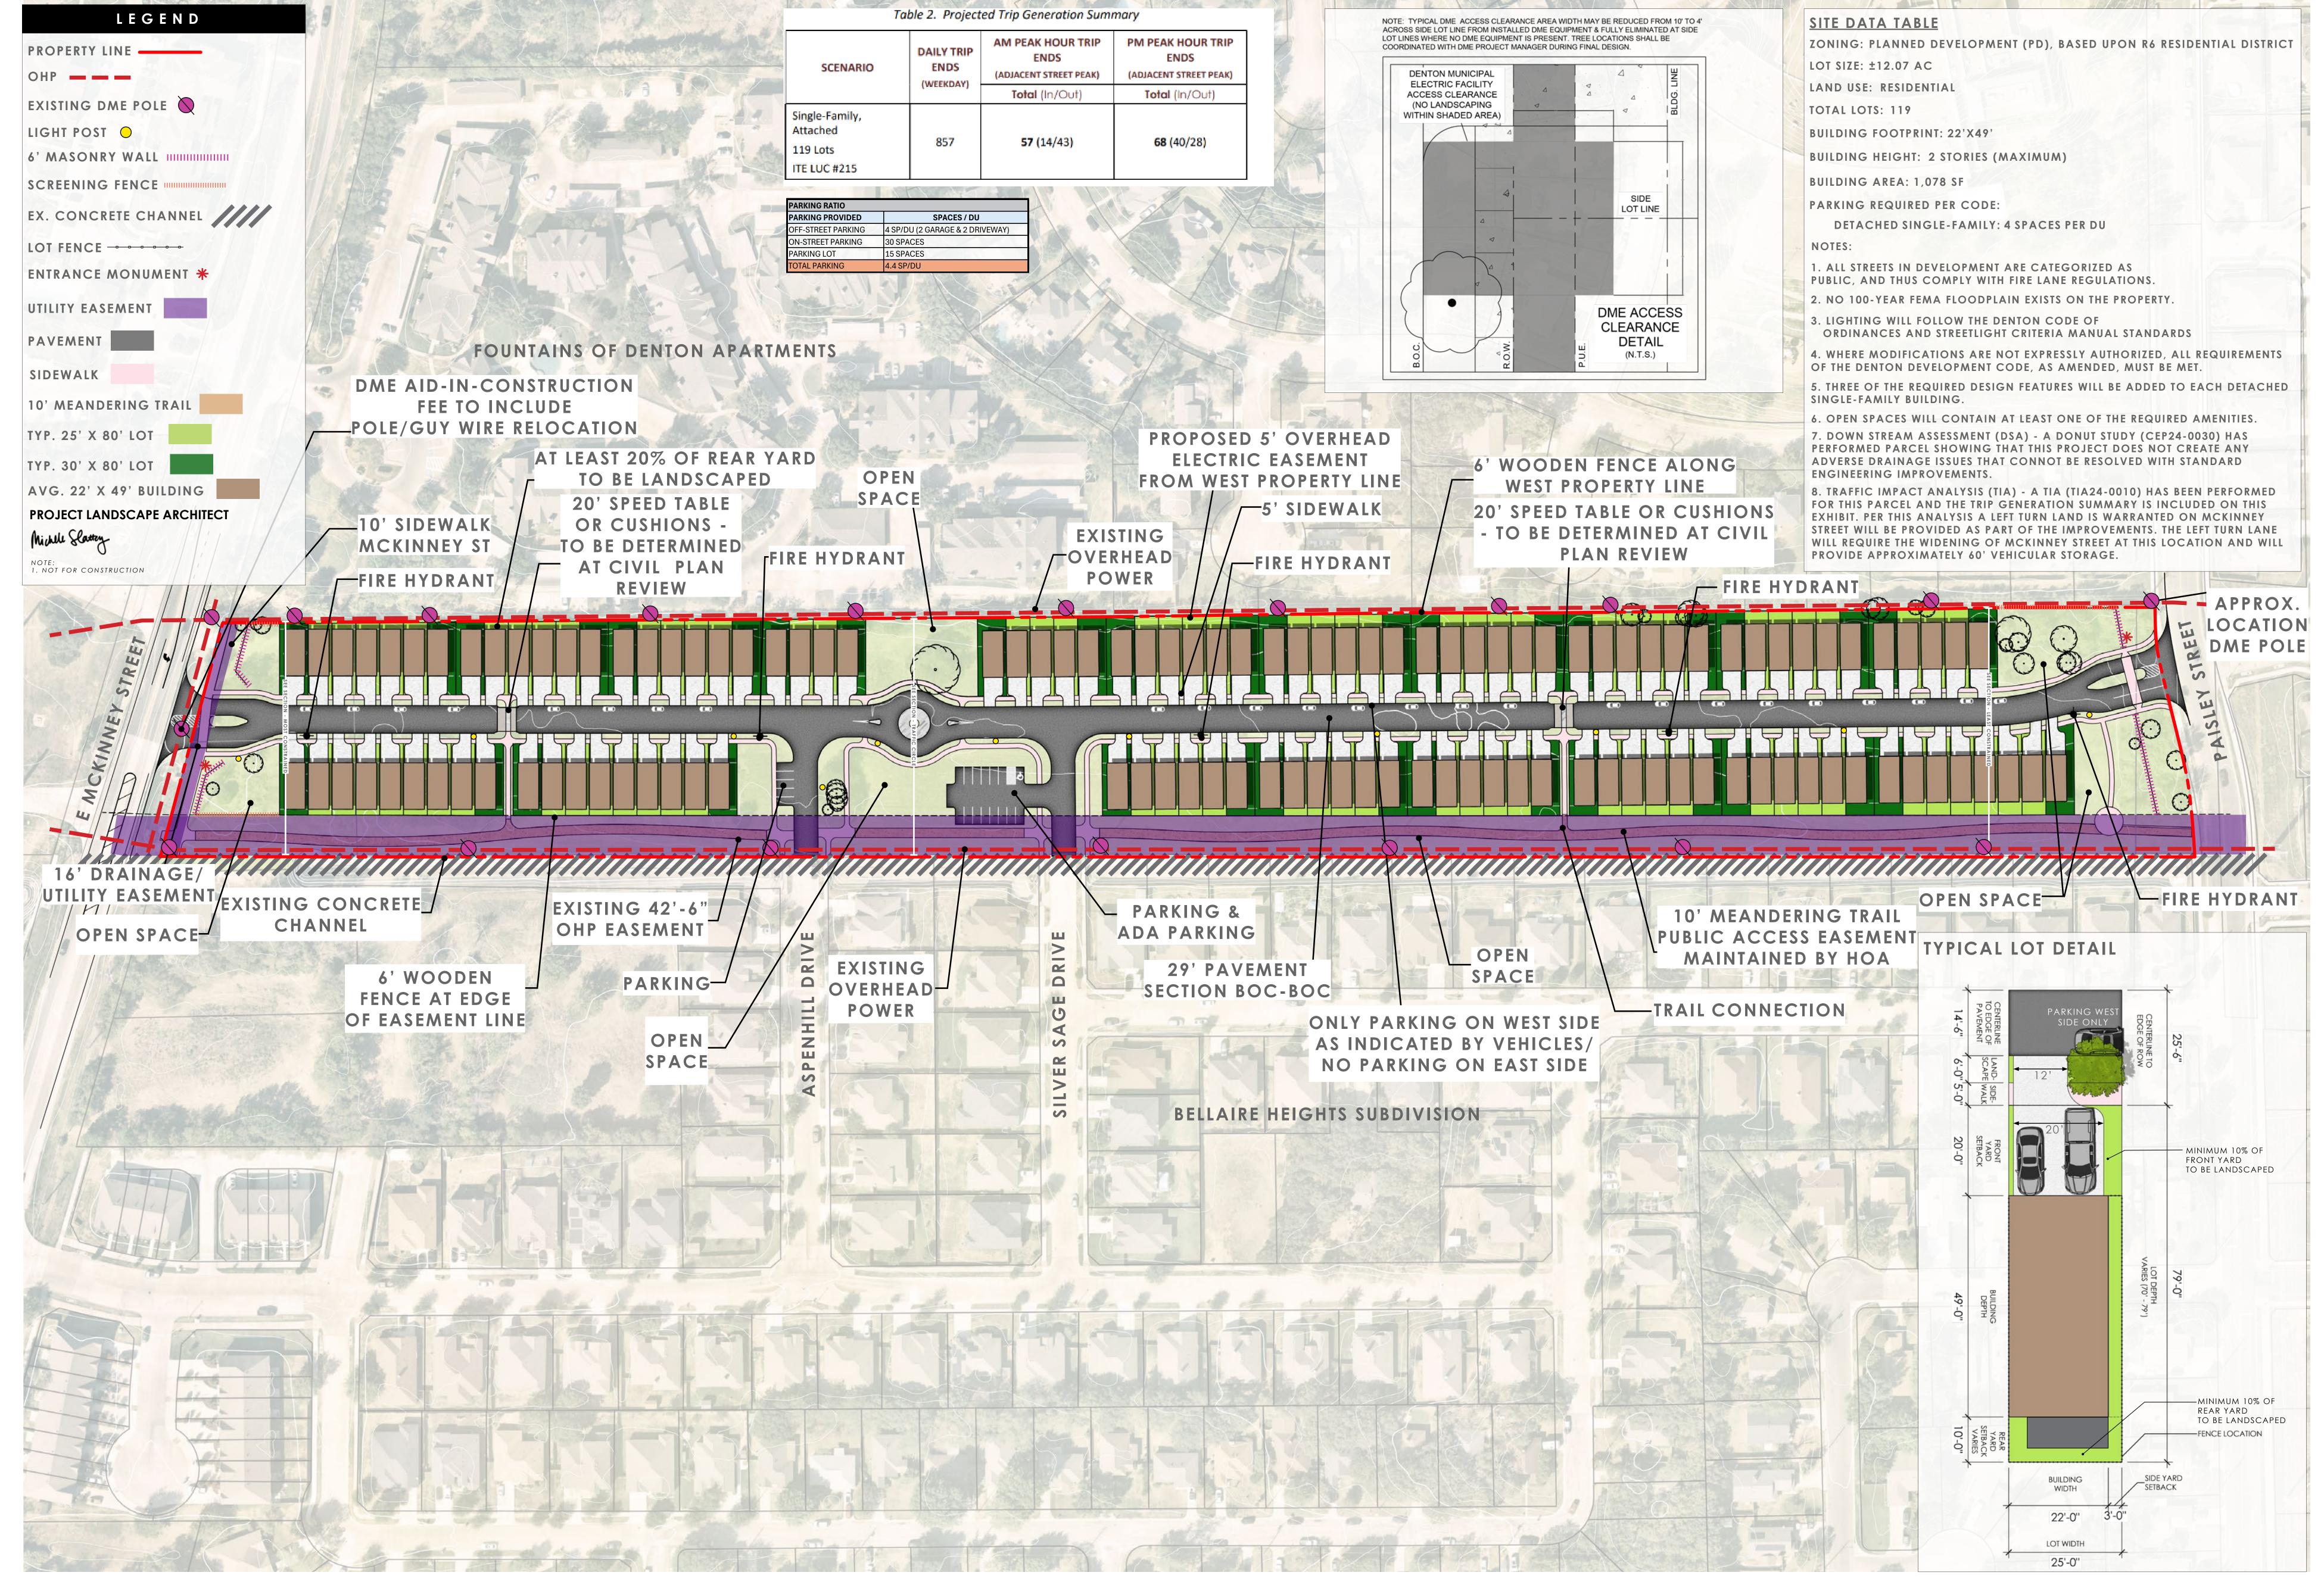

## **EXHIBIT A**

## LEGAL DESCRIPTION 12.070 Acres

BEING all of that certain tract of land situated in the M.E.P. & P.R.R. Co. Survey, Abstract No.'s 1473 and 1475, City of Denton, Denton County, Texas, and being all of a called 10.80 acre tract of land described as Tract 1, a called 0.419 acre tract of land described as Tract 3 and a tract of land described as Tract 4 in the deed to Aspire Real Estate Service, LLC, recorded in Instrument No. 20210602000740, Official Public Records of Denton County, Texas, and all of Lot 1X, Open Space, Block E of Summer Oaks Addition, an addition to the City of Denton, Texas, according to the plat thereof recorded in Instrument No. 2014-154, Plat Records of Denton County, Texas, and being more particularly described as follows